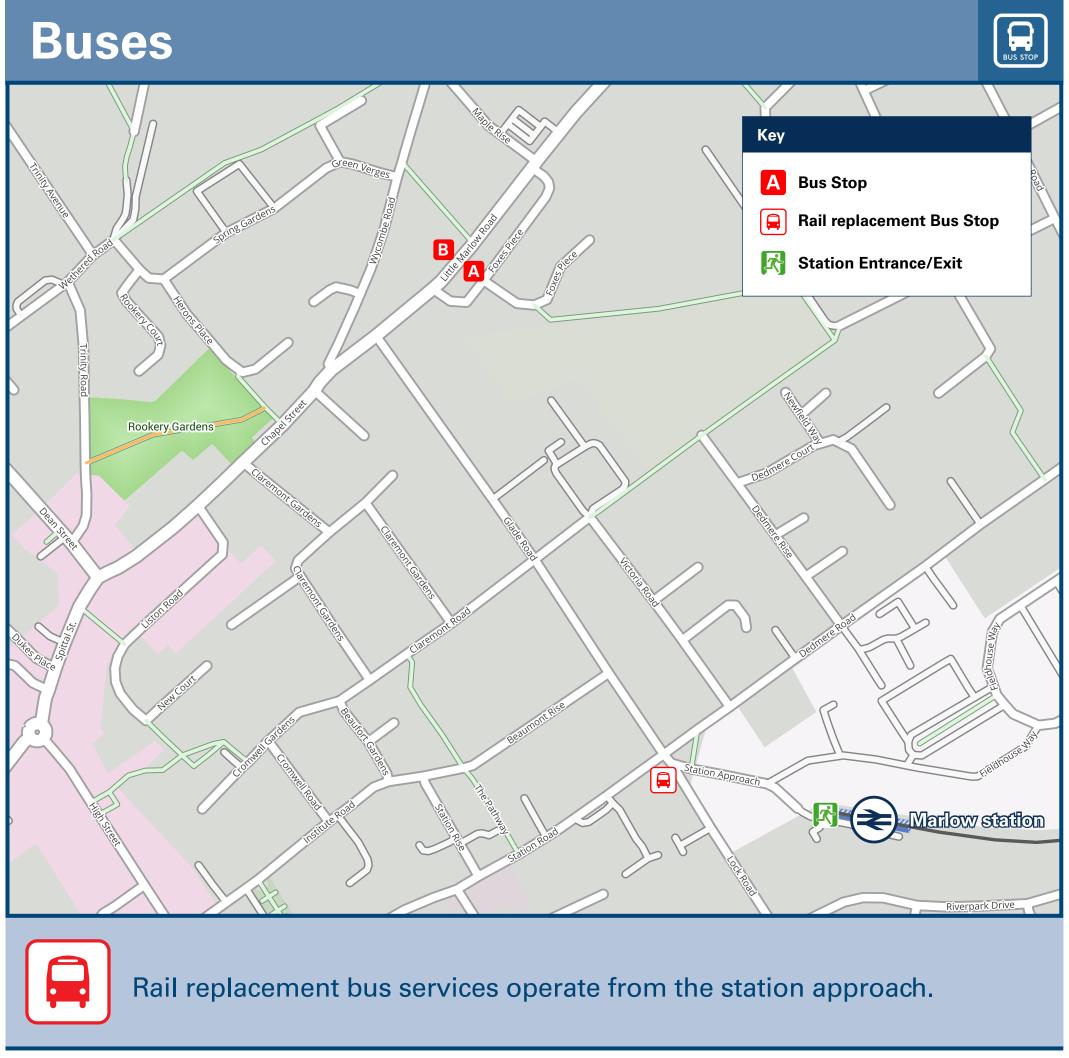

# Onward Travel Information

| DESTINA                       | ATION                                                                                                                                                                                                                                                                                                                                                  | BUS ROUTES                                                                                                                                                    | BUS STOP              |
|-------------------------------|--------------------------------------------------------------------------------------------------------------------------------------------------------------------------------------------------------------------------------------------------------------------------------------------------------------------------------------------------------|---------------------------------------------------------------------------------------------------------------------------------------------------------------|-----------------------|
| Caversham                     |                                                                                                                                                                                                                                                                                                                                                        | 800                                                                                                                                                           | A                     |
| Charvil                       |                                                                                                                                                                                                                                                                                                                                                        | 850                                                                                                                                                           | A                     |
| Cressex                       |                                                                                                                                                                                                                                                                                                                                                        | 800, 850                                                                                                                                                      | В                     |
| Danesfield                    |                                                                                                                                                                                                                                                                                                                                                        | 800, 850                                                                                                                                                      | Α                     |
| Dunsden Green                 |                                                                                                                                                                                                                                                                                                                                                        | 800                                                                                                                                                           | A                     |
| Henley-on-Thames <del>←</del> |                                                                                                                                                                                                                                                                                                                                                        | 800, 850                                                                                                                                                      | A                     |
| High Wycombe                  |                                                                                                                                                                                                                                                                                                                                                        | 800, 850                                                                                                                                                      | В                     |
| Little Marlow                 |                                                                                                                                                                                                                                                                                                                                                        | 155*,160**                                                                                                                                                    | В                     |
| Lower Shiplake                |                                                                                                                                                                                                                                                                                                                                                        | 800                                                                                                                                                           | A                     |
| Maidenhead <b>ᢒ</b>           |                                                                                                                                                                                                                                                                                                                                                        | 155*                                                                                                                                                          | В                     |
| Marlow Bottom                 |                                                                                                                                                                                                                                                                                                                                                        | 155*, 160**, 800, 850                                                                                                                                         | В                     |
| Medmenham                     |                                                                                                                                                                                                                                                                                                                                                        | 800, 850                                                                                                                                                      | A                     |
| Reading <b>⊕</b>              |                                                                                                                                                                                                                                                                                                                                                        | 800, 850                                                                                                                                                      | A                     |
| Shiplake <del> </del>         |                                                                                                                                                                                                                                                                                                                                                        | 800                                                                                                                                                           | A                     |
| Swiss Farm Caravan Park       |                                                                                                                                                                                                                                                                                                                                                        | 800, 850                                                                                                                                                      | A                     |
| Twyford €                     |                                                                                                                                                                                                                                                                                                                                                        | 850                                                                                                                                                           | A                     |
| Wargrave                      |                                                                                                                                                                                                                                                                                                                                                        | 850                                                                                                                                                           | A                     |
| Notes                         | Bus route 800 operates daily, Mondays to Sund Bus route 850 operates Mondays to Saturdays. For the latest bus timetables, please see www.l  Direct trains operate from this station to Ma  For connecting train services to this destinate.  For connecting train services to this destinate.  Bus route 155 operates a limited service on Washington. | ouckinghamshire.gov.uk/public-transpor<br>idenhead.<br>tion, please change trains at Maidenhea<br>ation, please change trains at Maidenhe<br>/ednesdays only. | d.<br>ad and Twyford. |