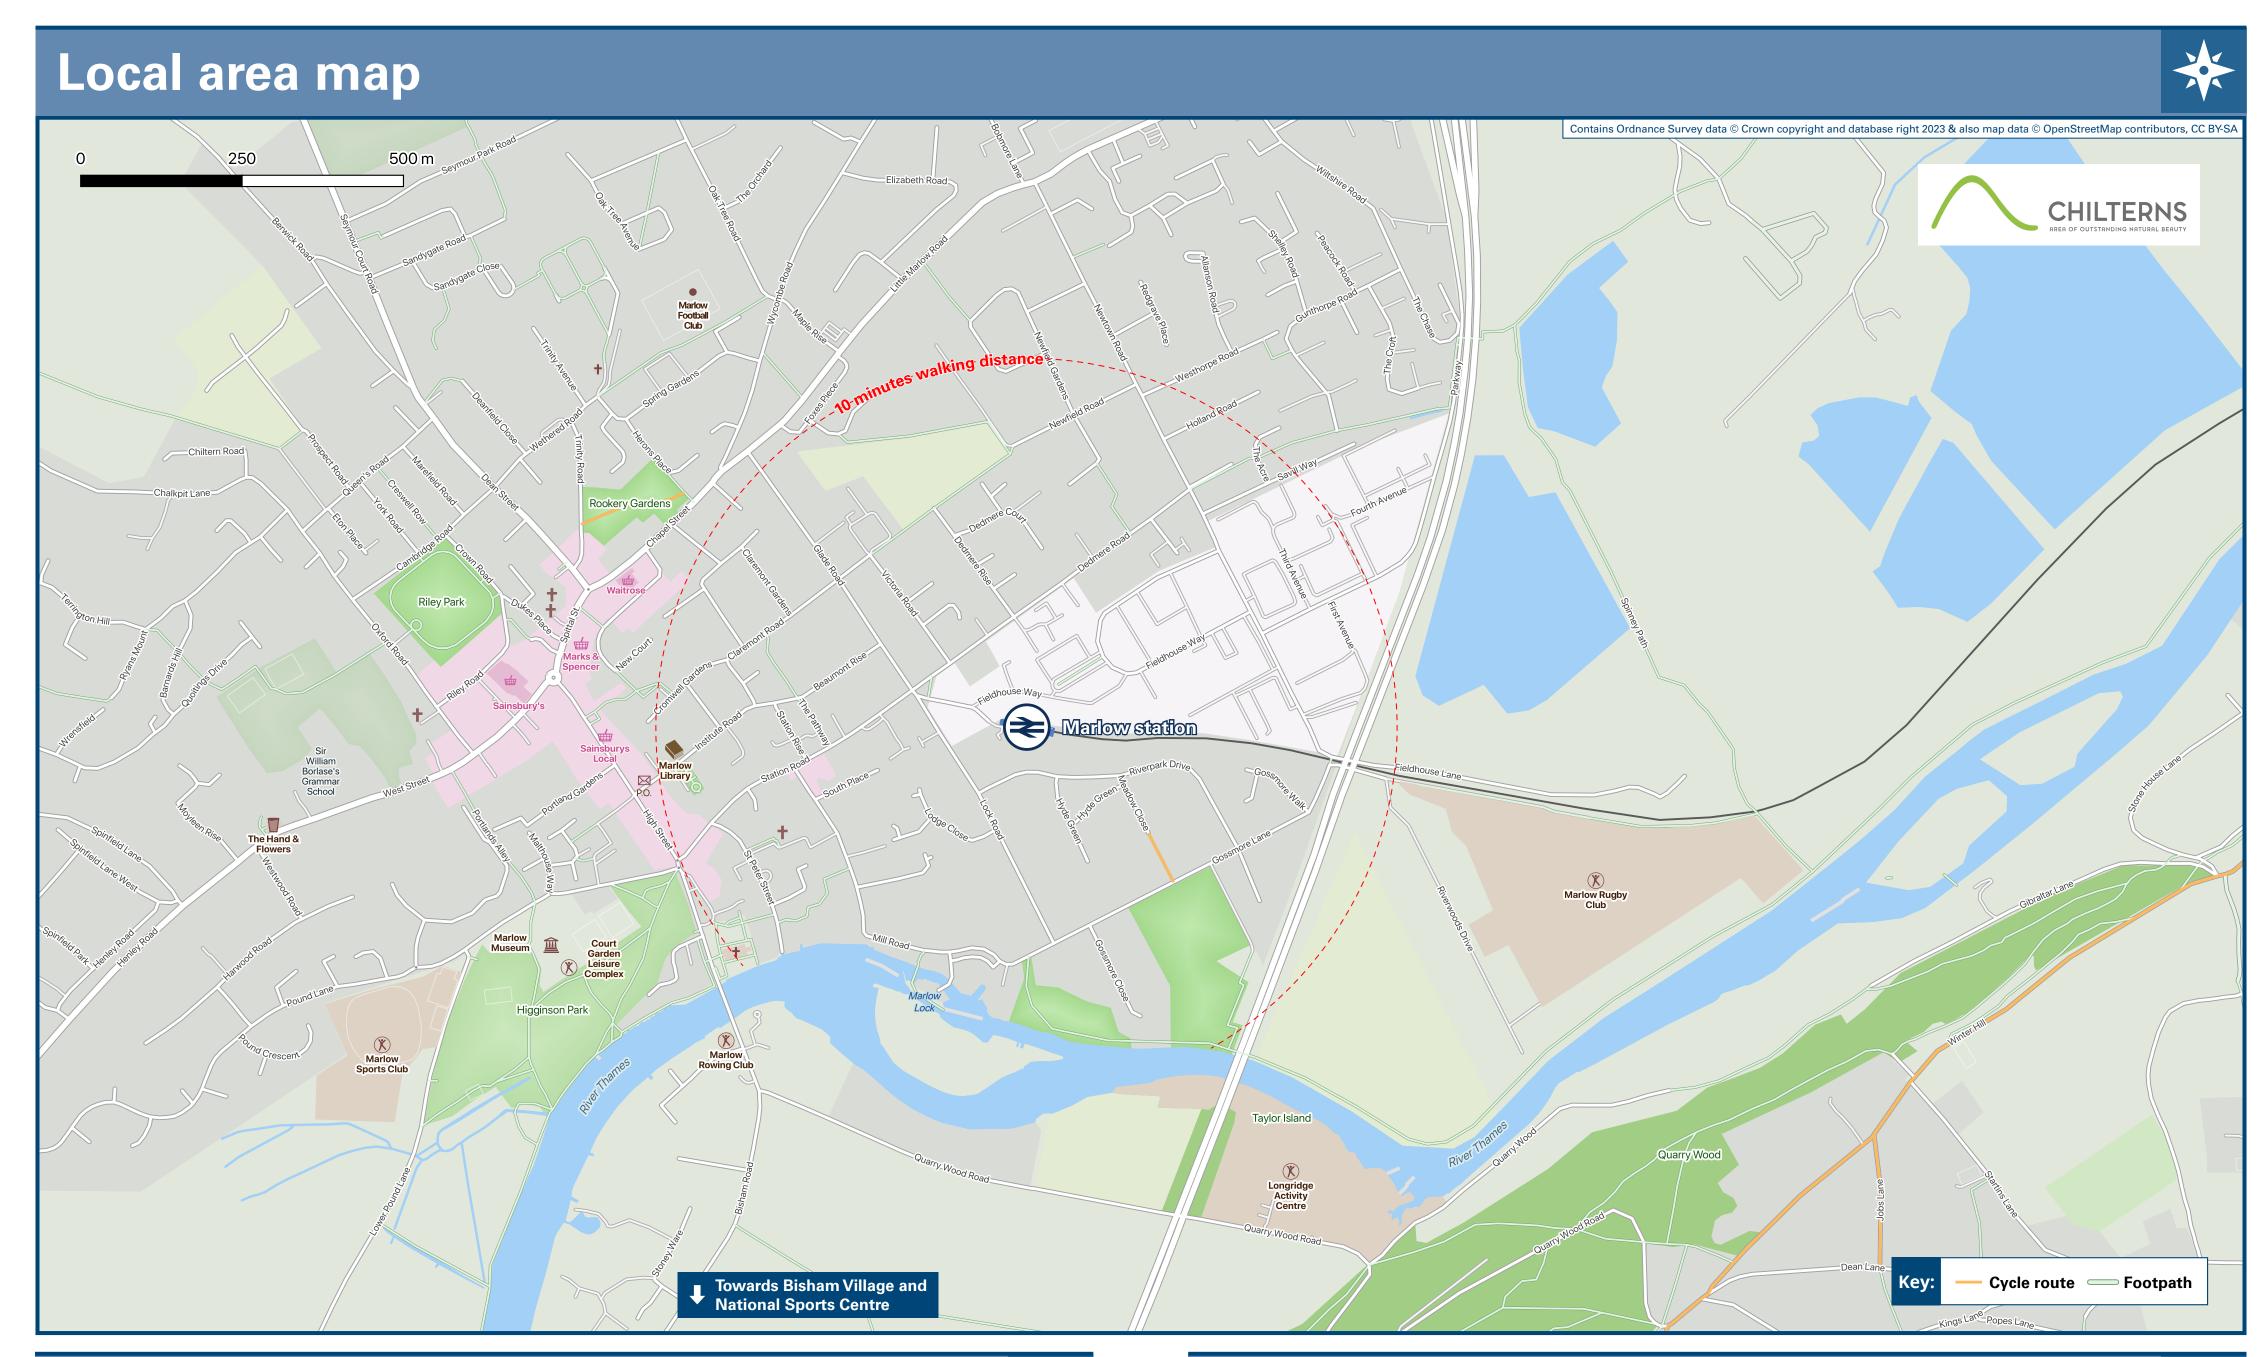

## Marlow Station

# Onward Travel Information





| DESTINA                       | ATION                                                                                                                                                                                                                                                                                                                                                  | BUS ROUTES                                                                                                                                                    | BUS STOP              |
|-------------------------------|--------------------------------------------------------------------------------------------------------------------------------------------------------------------------------------------------------