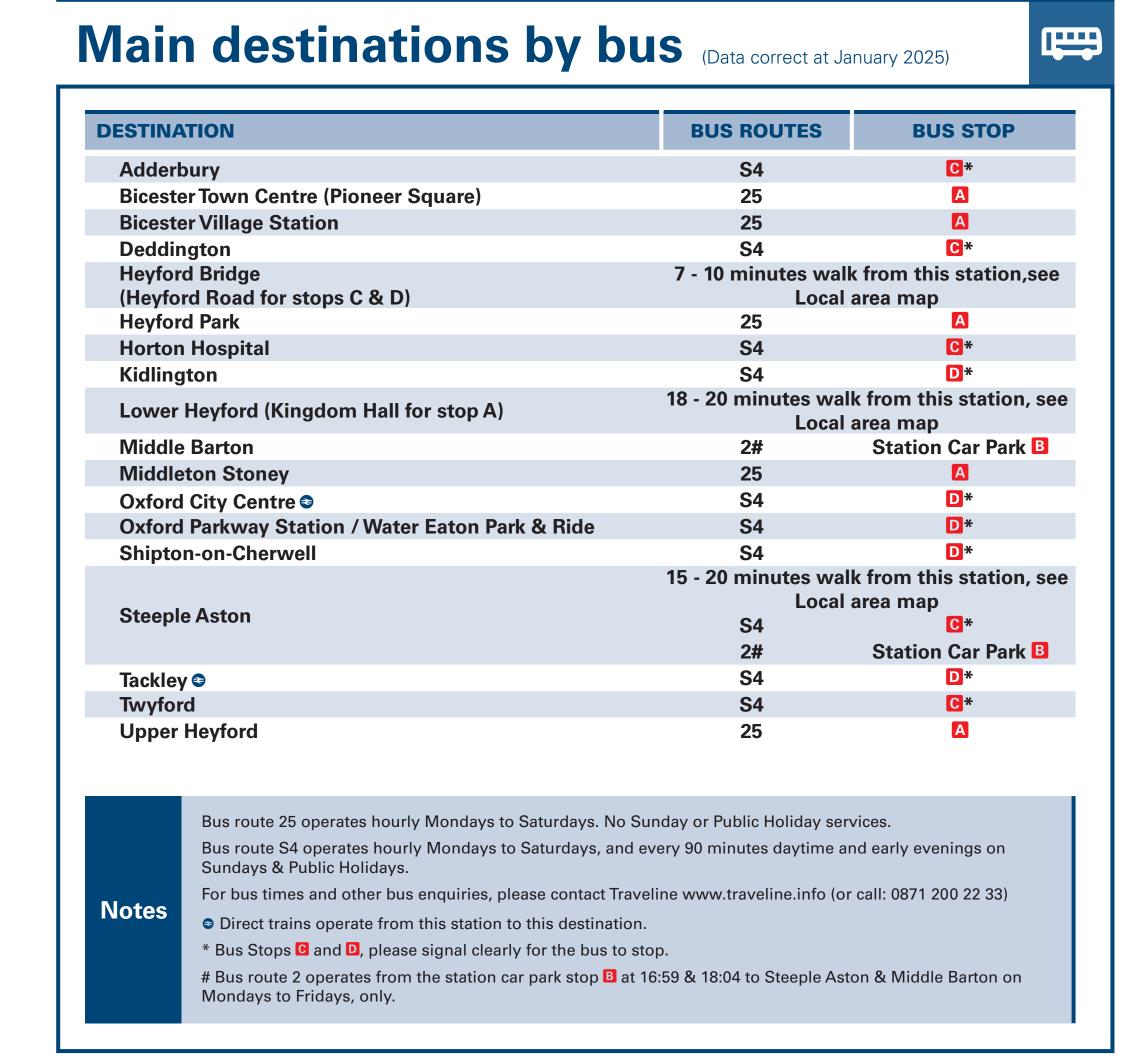

**Bicester Cars Taxi** 01869 247 247

**Kingsmere Cars Bicester** 01869 713 121

**Go Green Taxis Bicester** 01869 340 000

| Local Cycle Info                                         | National Cycle Info                                          | BusTimes                             |                                                                                                                                                 | NextBuses <sup>®</sup> | mobi Download on the App Store                                           | PlusBus                                                                                   | <b>PlusBu</b> |
|----------------------------------------------------------|--------------------------------------------------------------|--------------------------------------|-------------------------------------------------------------------------------------------------------------------------------------------------|------------------------|--------------------------------------------------------------------------|-------------------------------------------------------------------------------------------|---------------|
| cherwell.gov.uk For more information about cycle routes. | sustrans.org.uk Sustrans is the UK's leading sustainable tra | See timetable displays at bus stops. | www.traveline.info  veline transport info  www.traveline.info 0871 200 22 33  calls cost 12p per minute plus your phone company's access charge |                        | us times for your stop.  by entering a postcode, street & town or a stop | plusbus.info A discount price 'bus pass' that yo you unlimited bus travel around y buses. |               |
|                                                          |                                                              |                                      |                                                                                                                                                 |                        |                                                                          |                                                                                           |               |
| National Rail Enqu                                       | ıiries                                                       |                                      |                                                                                                                                                 |                        |                                                                          |                                                                                           |               |
| National Rail Enqu<br>Online                             | NRE App                                                      | Social Media                         | Alert Me                                                                                                                                        |                        | Contact Centre                                                           | PlusBike                                                                                  | <b>P</b>      |