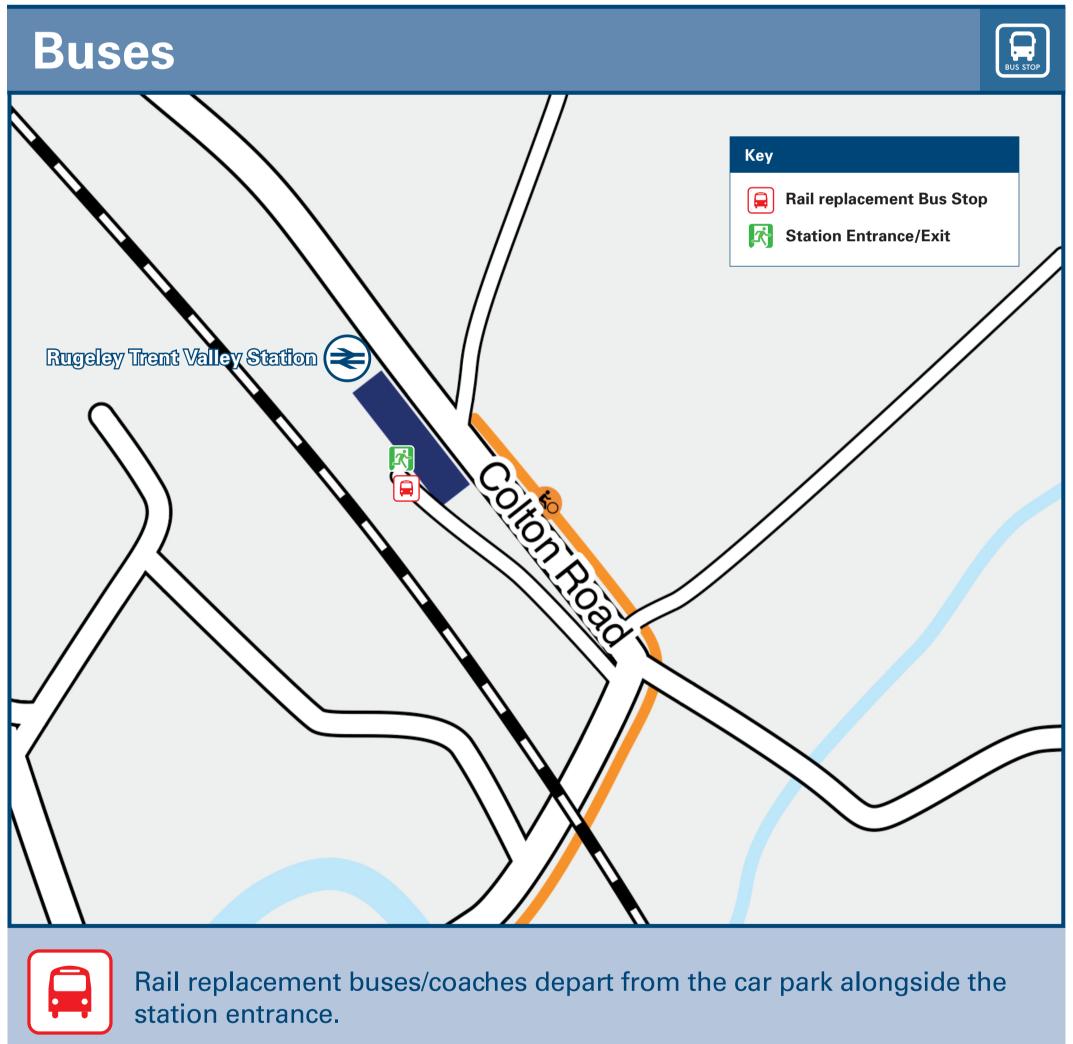

## Rugeley Trent Valley Station

## Rugeley Trent Valley Station Onward Travel Information

Taxis

Rugeley Trent Valley station has no taxi rank or cab office. Advance booking is essential, please consider using the following local operators: (Inclusion of this number doesn't represent any endorsement of the taxi firm)