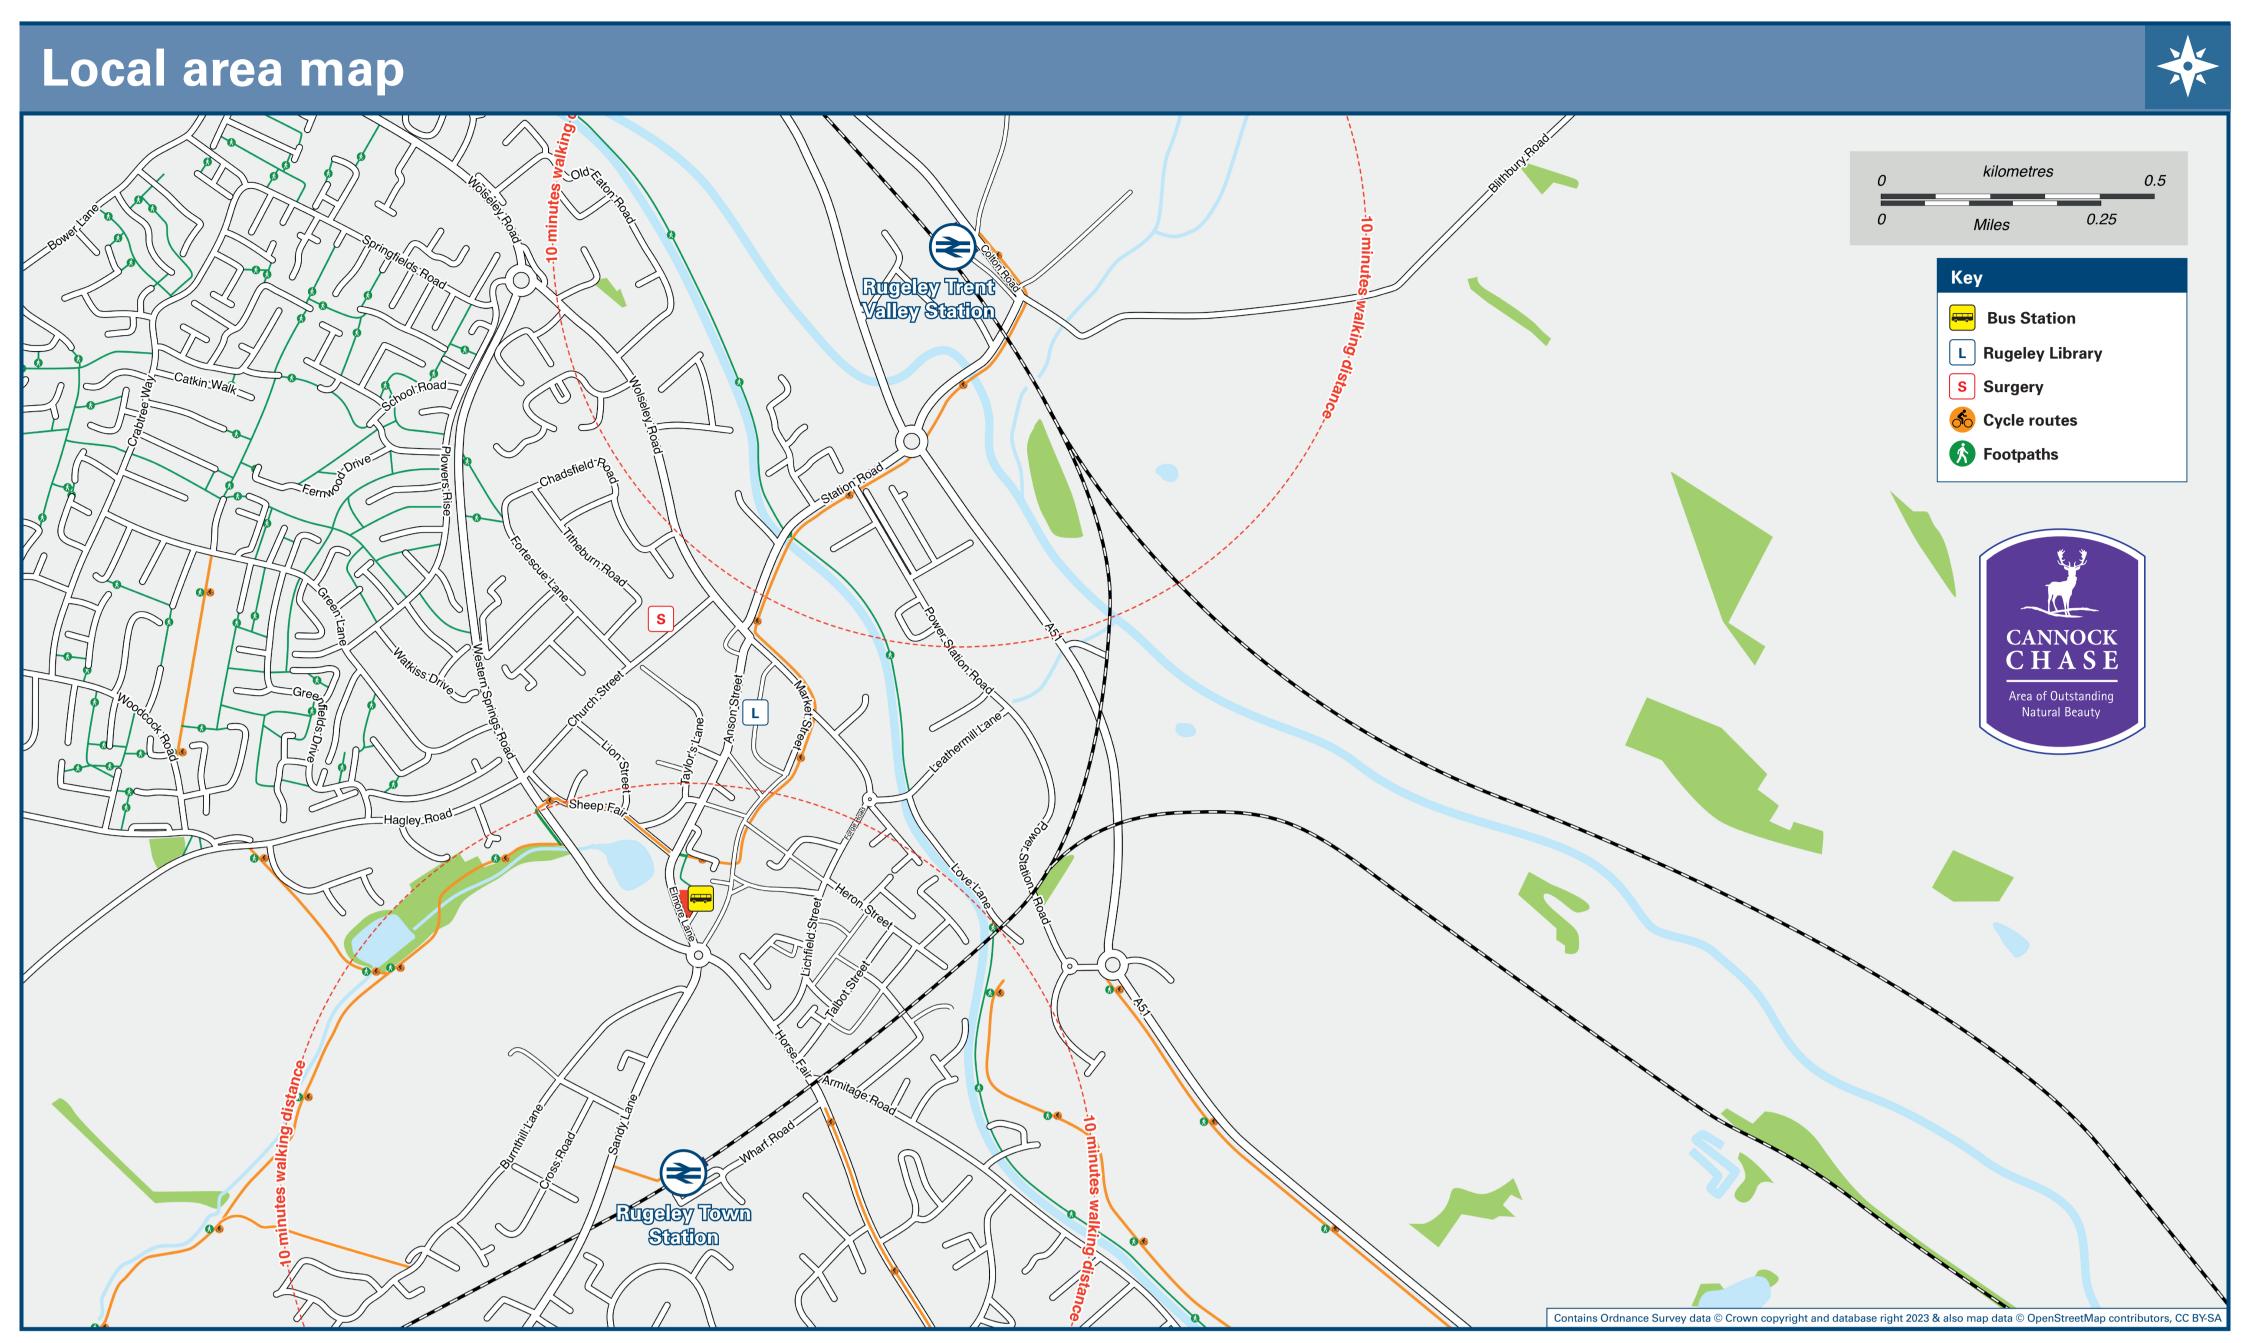

## Rugeley Trent Valley Station

## Rugeley Trent Valley Station Onward Travel Information

Taxis

Rugeley Trent Valley station has no taxi rank or cab office. Advance booking is essential, please consider using the following local operators: (Inclusion of this number doesn't represent any endorsement of the taxi firm)