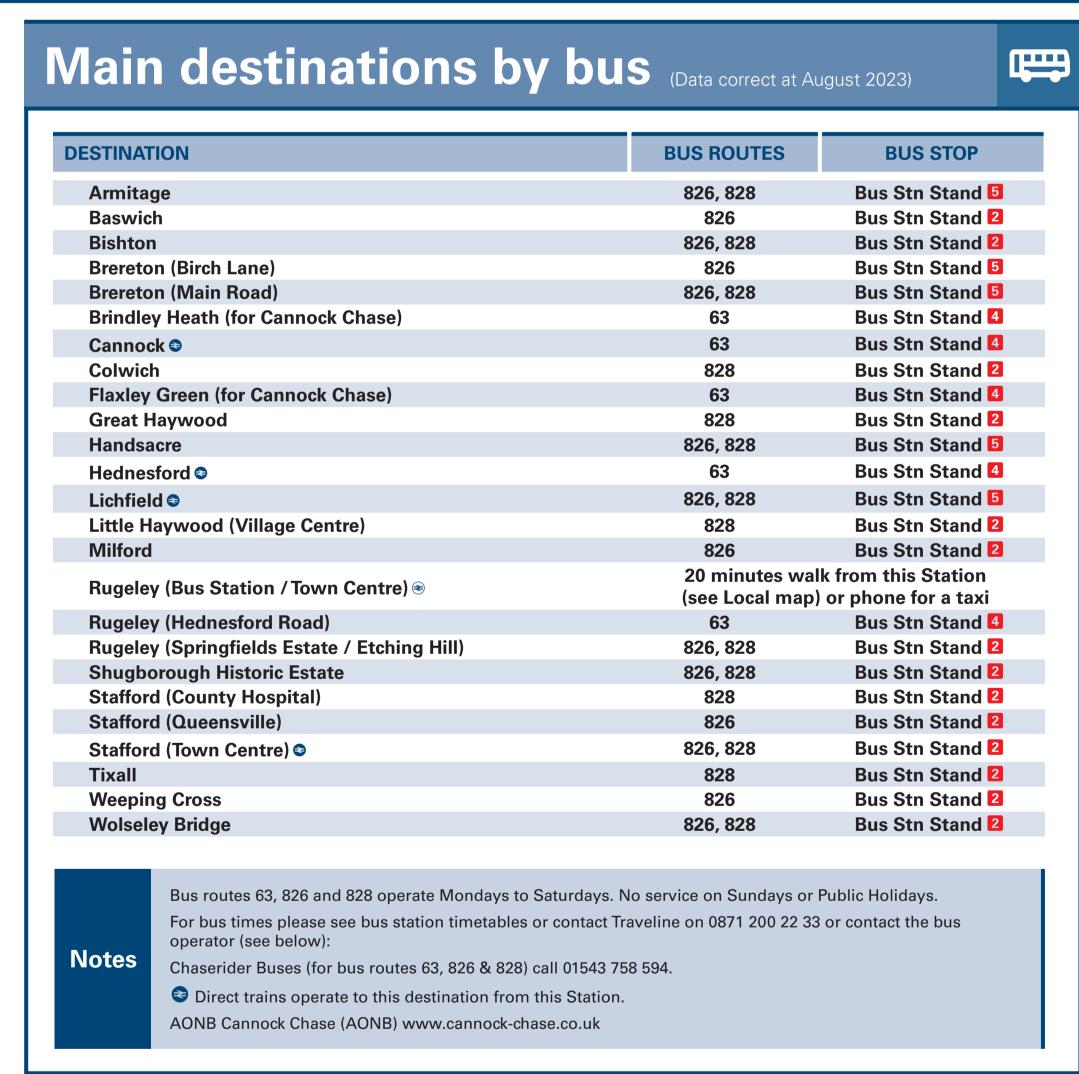

**Chase Cars** 01889 584 545 Fifty Fifty Rugeley Taxis 01889 575 050

**Kings Travel Taxis** 01889 576 465

| Further information about all onward travel |                                                             |                                                  |                                                                                    |                                                                                                                                              |  |  |  |  |  |  |
|---------------------------------------------|-------------------------------------------------------------|--------------------------------------------------|------------------------------------------------------------------------------------|----------------------------------------------------------------------------------------------------------------------------------------------|--|--|--|--|--|--|
| Local Cycle Info                            | National Cycle Info                                         | BusTimes                                         | NextBuses mobi                                                                     | PlusBus                                                                                                                                      |  |  |  |  |  |  |
| staffordshire.gov.uk                        | sustrans.org.uk                                             | See timetable displays at bus www.traveline.info | Find the bus times for your stop.                                                  | plusbus.info                                                                                                                                 |  |  |  |  |  |  |
| For more information about cycle routes.    | Sustrans is the UK's leading sustainable transport charity. | stops. traveline 0871 200 22 33                  | Search for a bus stop by entering a postcode, street & town or a stop name & town. | A discount price 'bus pass' that you buy with your train ticket. It gives you unlimited bus travel around your chosen town, on participating |  |  |  |  |  |  |