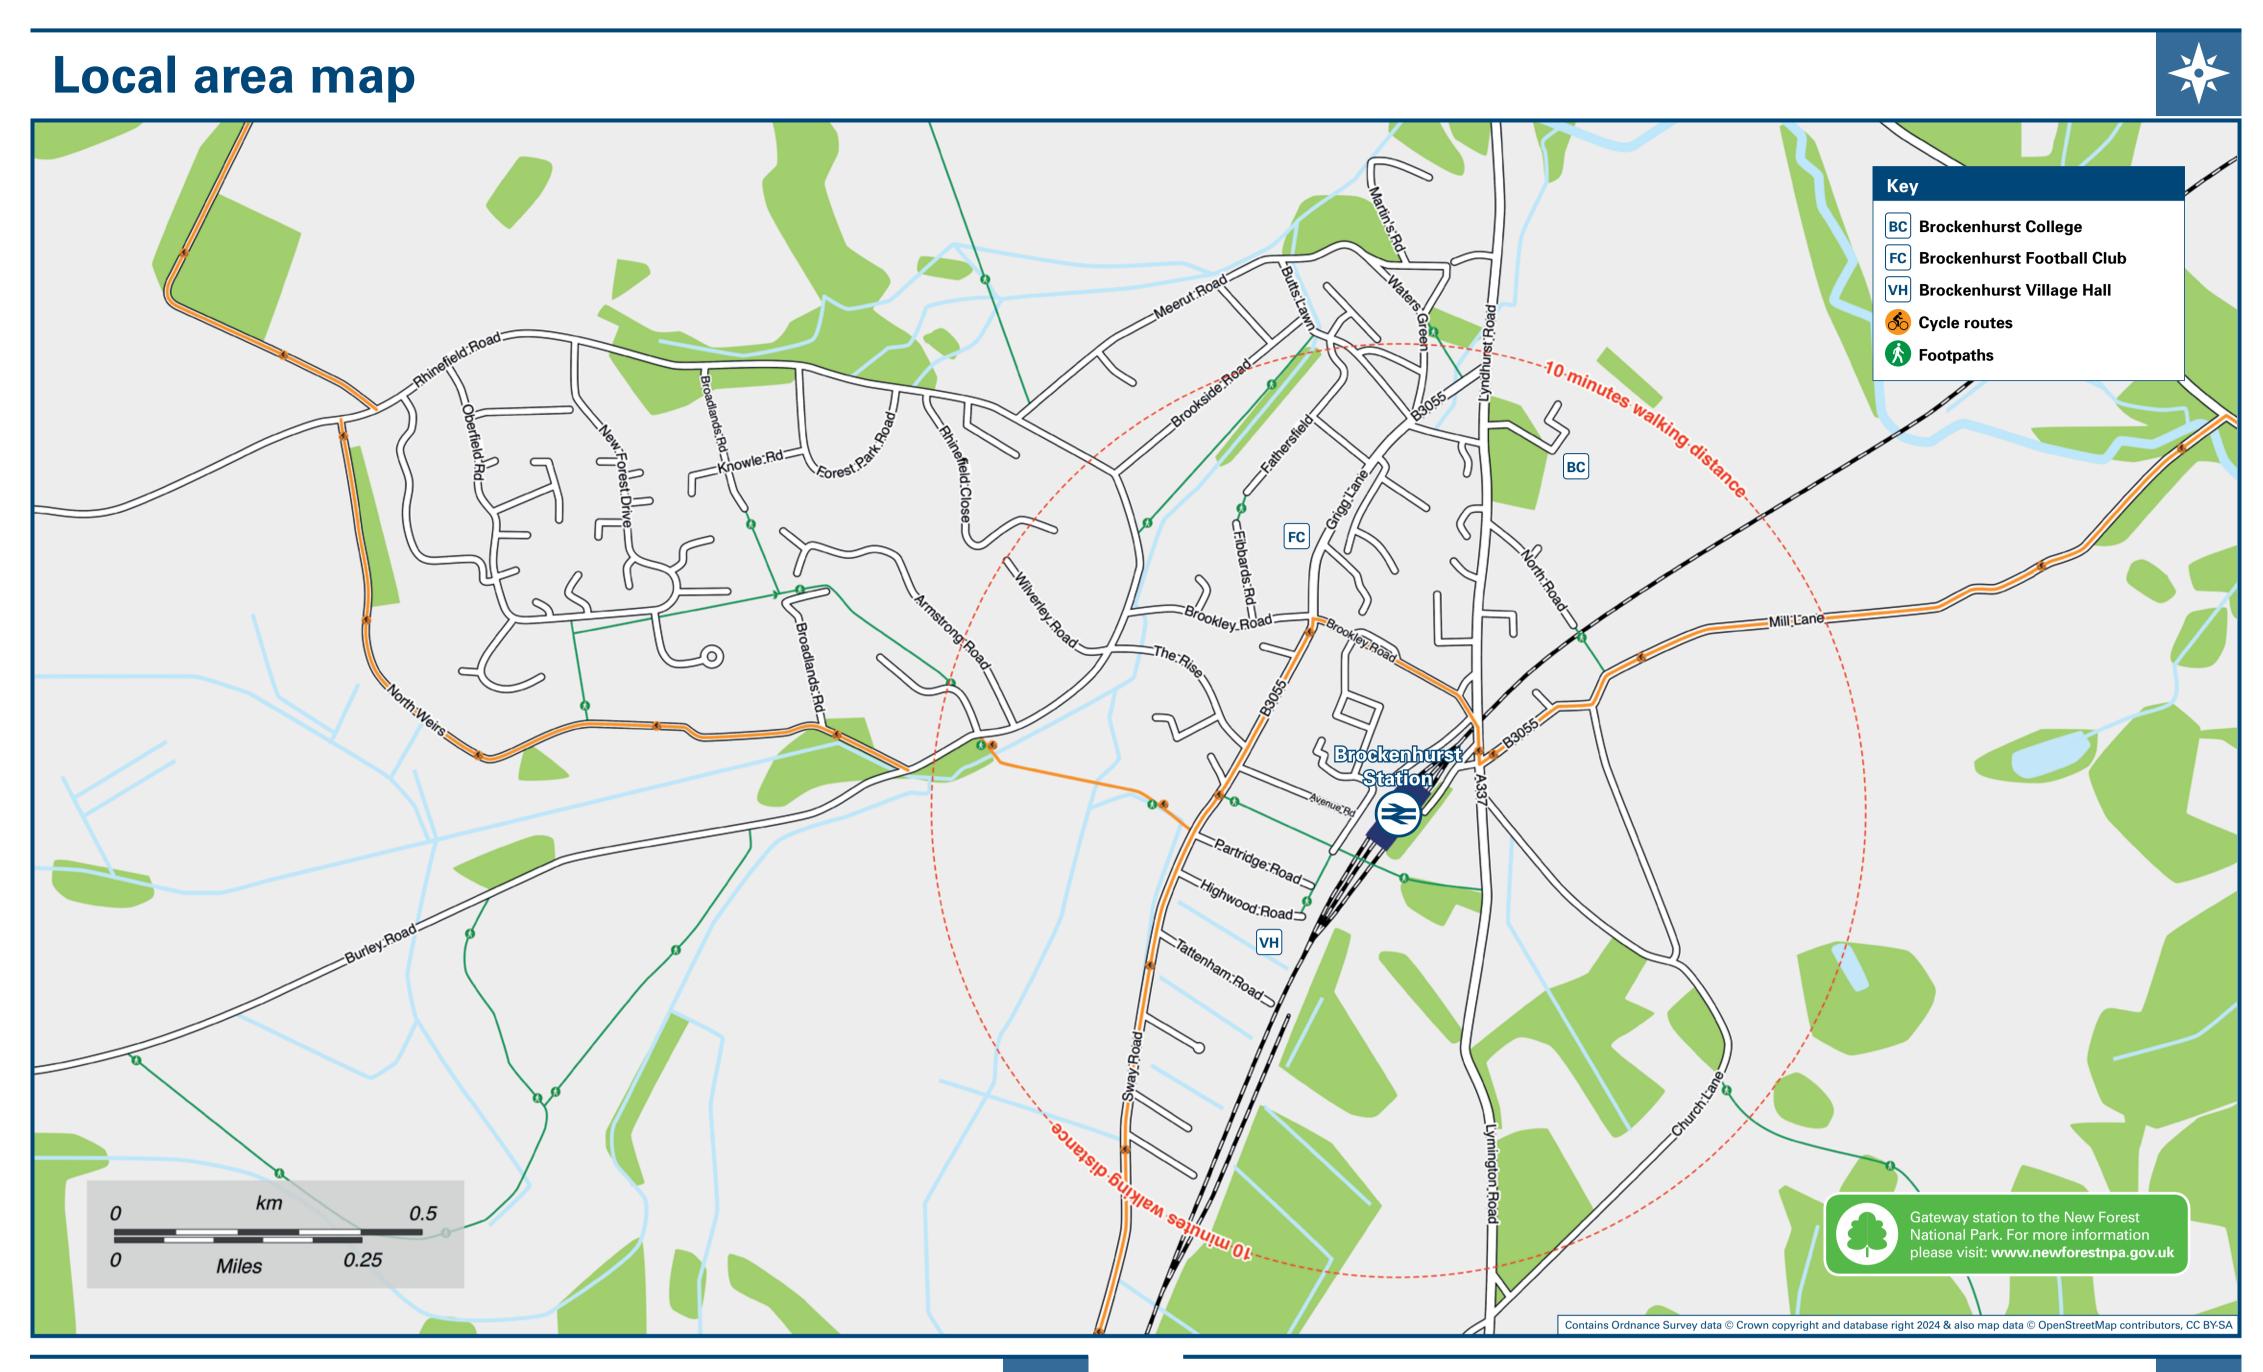

### **Brockenhurst Station**

# Brockenhurst Station Onward Travel Information

## Main destinations by bus (Data correct at October 2024)

| DESTINATION     |                                                                                                                                                                                                                                                                        | BUS ROUTES                                                                                                                            | BUS STOP |  |  |
|-----------------|------------------------------------------------------------------------------------------------------------------------------------------------------------------------------------------------------------------------------------------------------------------------|---------------------------------------------------------------------------------------------------------------------------------------|----------|--|--|
| Ashurst 😊       |                                                                                                                                                                                                                                                                        | 6                                                                                                                                     | A        |  |  |
| Barton-on-Sea   |                                                                                                                                                                                                                                                                        | New Forest Tour Bus (Blue)*                                                                                                           | A        |  |  |
| Bashle          | y (Caravan Park)                                                                                                                                                                                                                                                       | New Forest Tour Bus (Blue)*                                                                                                           | A        |  |  |
| Battrar         | nsley                                                                                                                                                                                                                                                                  | 6                                                                                                                                     | A        |  |  |
| Beaulie         | eu (National Motor Museum)                                                                                                                                                                                                                                             | New Forest Tour Bus (Green)*                                                                                                          | A        |  |  |
| Beaulie         | eu Village                                                                                                                                                                                                                                                             | New Forest Tour Bus (Green)*                                                                                                          | Α        |  |  |
| Burley          |                                                                                                                                                                                                                                                                        | New Forest Tour Bus (Blue)*                                                                                                           | A        |  |  |
|                 | Wood Campsite                                                                                                                                                                                                                                                          | New Forest Tour Bus (Green)*                                                                                                          | A        |  |  |
| Exbury          | Gardens & Steam Railway                                                                                                                                                                                                                                                | New Forest Tour Bus (Green)*                                                                                                          | A        |  |  |
| Foxhill         |                                                                                                                                                                                                                                                                        | 6                                                                                                                                     | A        |  |  |
| Holland         | ds Wood Campsite                                                                                                                                                                                                                                                       | 6                                                                                                                                     | A        |  |  |
| Holme           | sley                                                                                                                                                                                                                                                                   | New Forest Tour Bus (Blue)*                                                                                                           | Α        |  |  |
| Lyming          | gton ⊜                                                                                                                                                                                                                                                                 | 6, New Forest Tour Bus (Blue & Green)*                                                                                                | A        |  |  |
| Lyming          | gton New Forest Hospital                                                                                                                                                                                                                                               | 6                                                                                                                                     | A        |  |  |
| Lyndhu          | urst (Crown Hotel) #                                                                                                                                                                                                                                                   | 6                                                                                                                                     | A        |  |  |
| Lyndhu          | urst (Library Car Park) @                                                                                                                                                                                                                                              | New Forest Tour Bus (Green)*                                                                                                          | A        |  |  |
|                 | l-on-Sea                                                                                                                                                                                                                                                               | New Forest Tour Bus (Blue)*                                                                                                           | A        |  |  |
| Millbro         | ook 😂                                                                                                                                                                                                                                                                  | 6                                                                                                                                     | A        |  |  |
| New IV          | 1ilton ⊜                                                                                                                                                                                                                                                               | New Forest Tour Bus (Blue)*                                                                                                           | A        |  |  |
| Southa          | ampton 😂                                                                                                                                                                                                                                                               | 6                                                                                                                                     | A        |  |  |
| Totton <b>②</b> |                                                                                                                                                                                                                                                                        | 6                                                                                                                                     | A        |  |  |
|                 | Bus route 6 operates daily, including on Sundays and Bank Holidays.  For bus times and further information contact Traveline on 0871 200 22 33 or contact morebus (for New Forest Tour Bus) call 01202 338 420 or Bluestar Buses (for bus route 6) call 01202 338 421. |                                                                                                                                       |          |  |  |
|                 | Direct trains operate to this destination from this station.                                                                                                                                                                                                           |                                                                                                                                       |          |  |  |
| Notes           | * New Forest Tour Bus (Blue & Green Routes and Red Route from Lyndhurst) operate daily from July to September, please see www.morebus.co.uk/about-NFT for more details.                                                                                                |                                                                                                                                       |          |  |  |
|                 | @ Change buses at Lyndhurst for the New Forest Tour Bus (Red Route) to Ringwood, Fordingbridge and Sandy Balls Holiday Centre.                                                                                                                                         |                                                                                                                                       |          |  |  |
|                 | # It's a short walk from Lyndhurst Cro<br>High Street and Church Lane.                                                                                                                                                                                                 | It's a short walk from Lyndhurst Crown Hotel to the Library Car Park (for the New Forest Tour Bus) via the gh Street and Church Lane. |          |  |  |
|                 | Bike Hire Cycle experience 01590 624                                                                                                                                                                                                                                   | 000                                                                                                                                   |          |  |  |