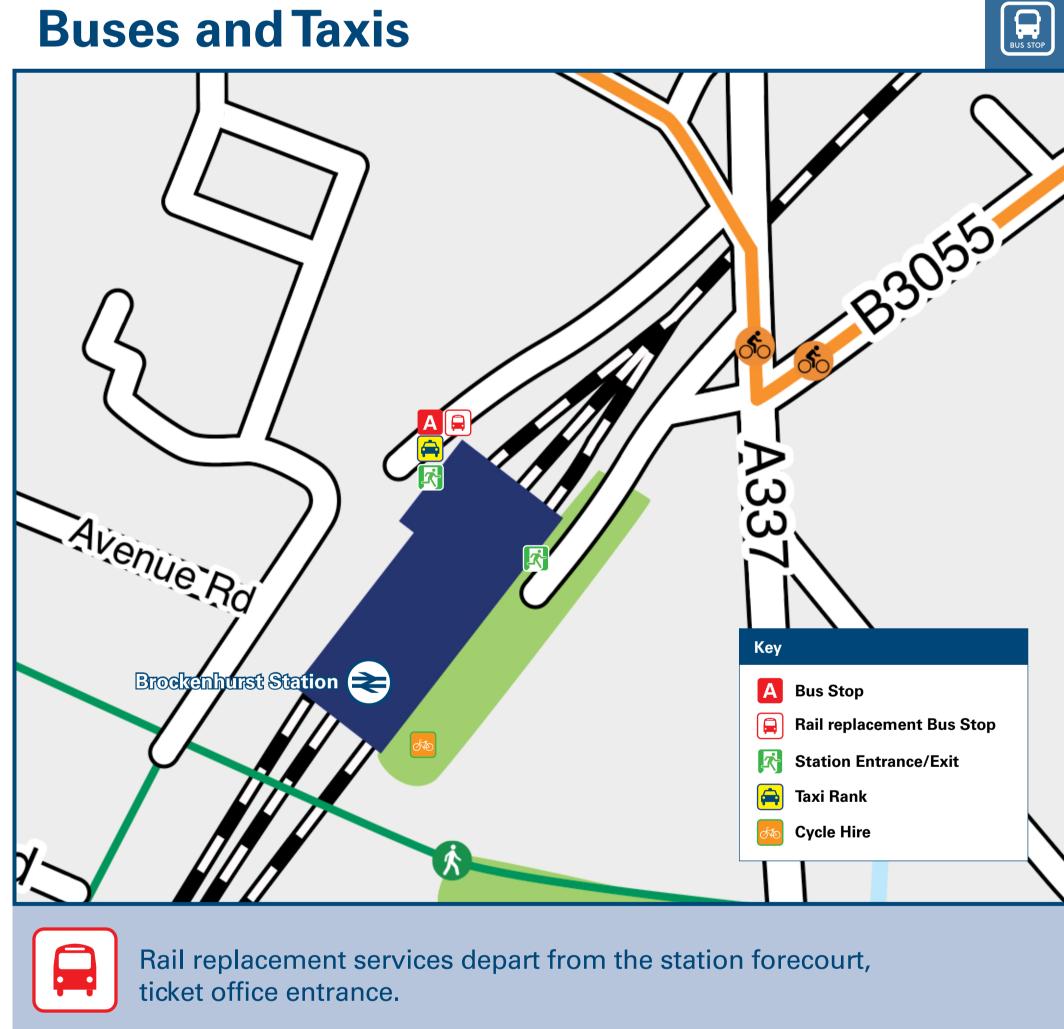

**Taxis** 

Brockenhurst station is served by a taxi rank or cab office. Check availability before travelling, and pre-book if necessary. Please consider using the following local operators: (Inclusion of this number doesn't represent any endorsement of the taxi firm)

**Station Taxis Brockenhurst** 01590 545 454

**Brockenhurst Taxis** 01590 615 141

Mike's Station Taxis 07525 864 588

| Further information about all onward travel               |                                                                             |                                                                                                                                             |                                                                                                                       |                                                                                                                                                                    |  |  |  |  |  |  |  |
|-----------------------------------------------------------|-----------------------------------------------------------------------------|---------------------------------------------------------------------------------------------------------------------------------------------|-----------------------------------------------------------------------------------------------------------------------|--------------------------------------------------------------------------------------------------------------------------------------------------------------------|--|--|--|--|--|--|--|
| Local Cycle Info                                          | National Cycle Info                                                         | BusTimes                                                                                                                                    | NextBuses mobi                                                                                                        | PlusBus                                                                                                                                                            |  |  |  |  |  |  |  |
| newforest.gov.uk For more information about cycle routes. | sustrans.org.uk Sustrans is the UK's leading sustainable transport charity. | See timetable displays at bus stops.  www.traveline.info  0871 200 22 33  calls cost 12p per minute plus your phone company's access charge | Find the bus times for your stop.  Search for a bus stop by entering a postcode, street & town or a stop name & town. | plusbus.info  A discount price 'bus pass' that you buy with your train ticket.  It gives you unlimited bus travel around your chosen town, on participating buses. |  |  |  |  |  |  |  |