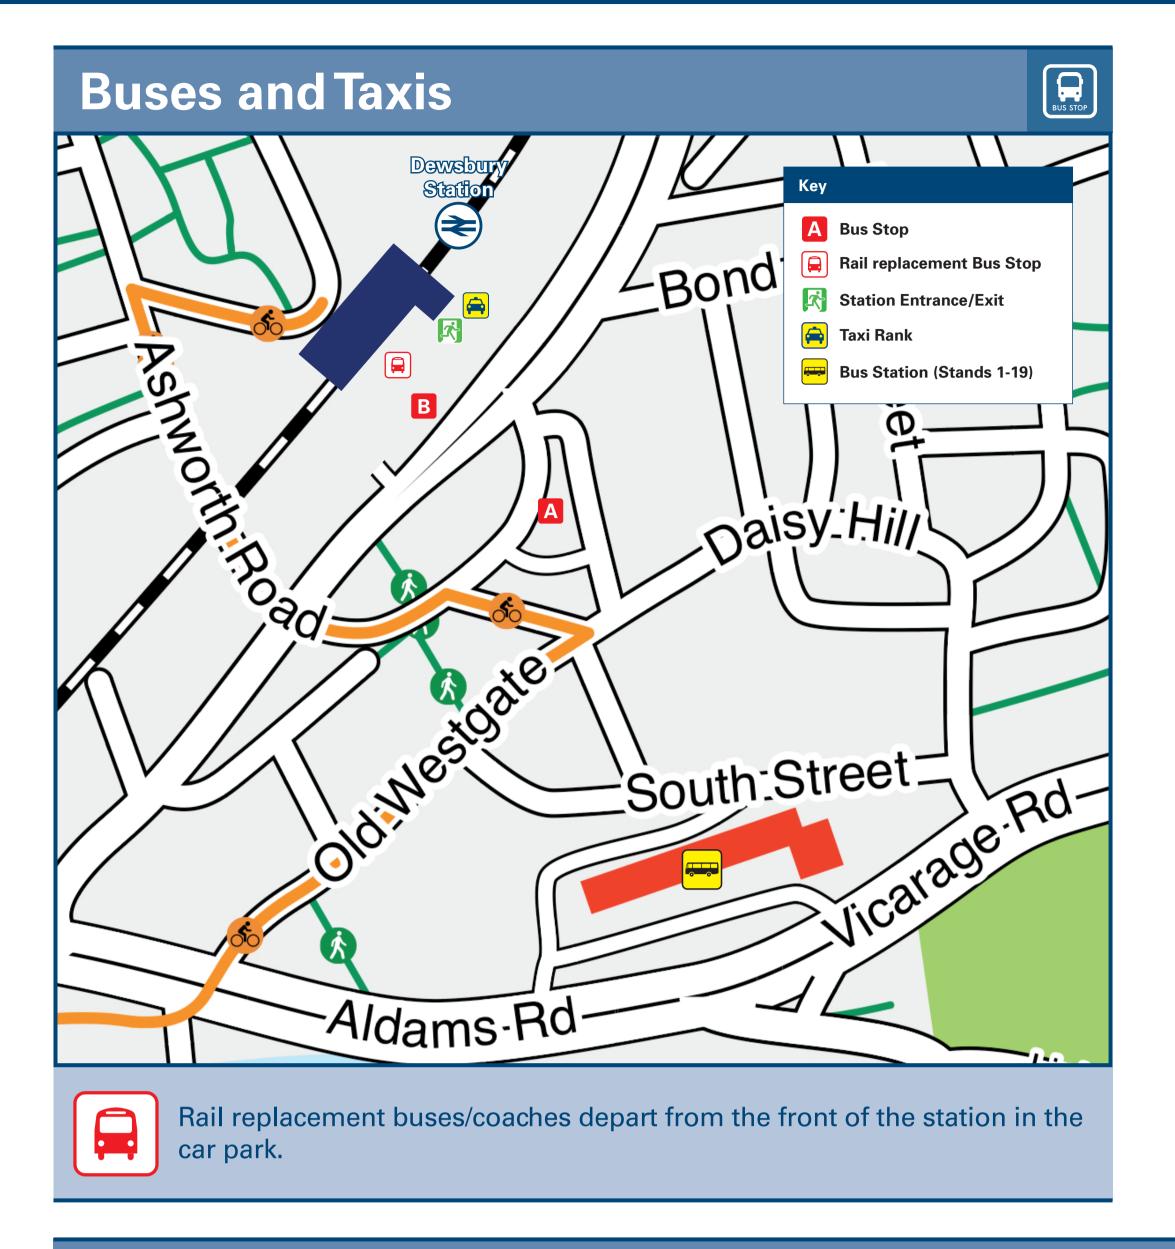

Taxis

Dewsbury station is served by a taxi rank or cab office. Check availability before travelling, and pre-book if necessary. Please consider using the following local operators: (Inclusion of this number doesn't represent any endorsement of the taxi firm)

**Crown Taxis** 01924 452 222 **Oakwell Rex Taxis** 01924 471 111

Search for a bus stop by entering a postcode, street & town or a stop

03457 48 49 50

(01 or 02) and may be recorded.

**Taxis Locally** 01924 460 000