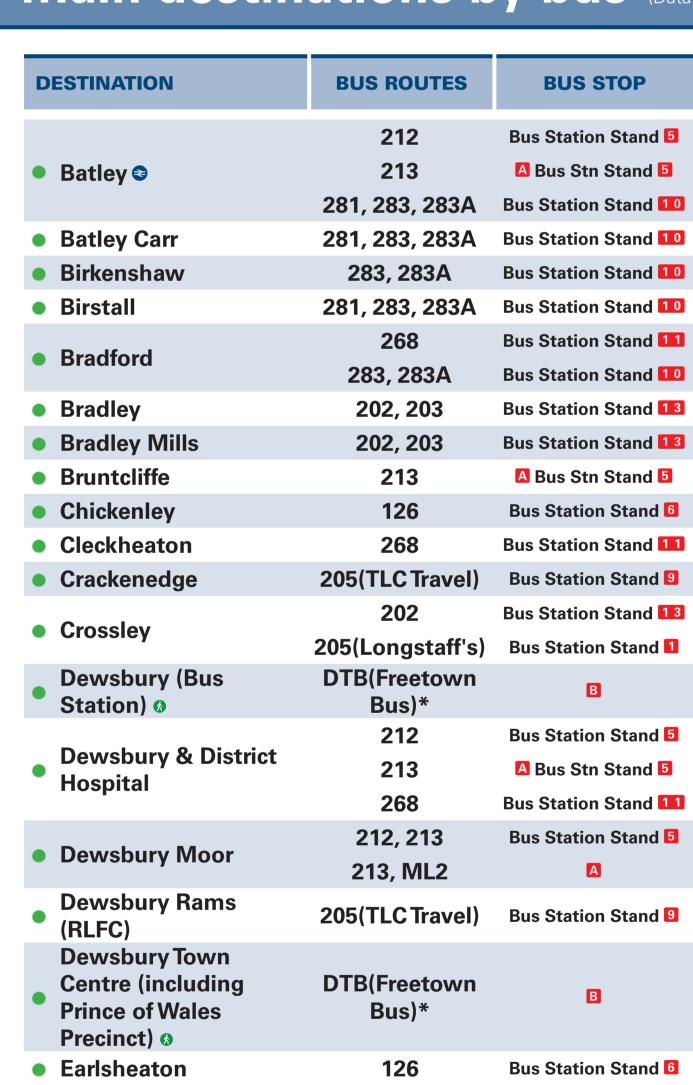

### Main destinations by bus (Data correct at August 2023)

| DESTINATION                      | BUS ROUTES       | BUS STOP              |
|----------------------------------|------------------|-----------------------|
| <ul><li>Gildersome</li></ul>     | 205(TLC Travel)  | Bus Station Stand 9   |
| <ul><li>Grange Moor</li></ul>    | 230, 230A        | Bus Station Stand 2   |
| • Honging Hooton                 | 202              | Bus Station Stand B   |
| <ul><li>Hanging Heaton</li></ul> | 205(TLC Travel)  | Bus Station Stand 9   |
| <ul><li>Heckmondwike</li></ul>   | 268              | Bus Station Stand 111 |
| <ul><li>Horbury</li></ul>        | 126              | Bus Station Stand 6   |
| . Havedon Claverb                | 213              | A Bus Stn Stand 5     |
| Howden Clough                    | 281, 283A        | Bus Station Stand 10  |
| Huddersfield Town<br>Centre €    | 202, 203         | Bus Station Stand 113 |
| Lupset                           | 126              | Bus Station Stand 6   |
| Mintial a                        | 202, 203         | Bus Station Stand 113 |
| Mirfield <b>⊕</b>                | 205(Longstaff's) | Bus Station Stand 1   |
| Maday                            | 205(TLC Travel)  | Bus Station Stand 9   |
| Morley <b>●</b>                  | 213              | A Bus Stn Stand 5     |
| New Farnley                      | 205(TLC Travel)  | Bus Station Stand 9   |
| Northorno                        | 202              | Bus Station Stand 113 |
| Northorpe                        | 205(Longstaff's) | Bus Station Stand 1   |
| 0000#                            | 126              | Bus Station Stand 6   |
| Ossett                           | 268              | Bus Station Stand 7   |
| Pudsey                           | 205(TLC Travel)  | Bus Station Stand 9   |
| . De contles de                  | 202, 203         | Bus Station Stand 13  |
| Ravensthorpe 😂                   | 205(Longstaff's) | Bus Station Stand 1   |
| Covile Tours                     | 230, 230A        | Bus Station Stand 2   |
| Savile Town                      | 280              | Bus Station Stand 4   |
| 0 4 11211                        | 202, 203         | Bus Station Stand 13  |
| Scout Hill                       | 205(Longstaff's) | Bus Station Stand 1   |
|                                  | 202, 203         | Bus Station Stand 8   |
| Shaw Cross                       | 205(TLC Travel)  | Bus Station Stand 9   |
|                                  |                  |                       |

| DESTINATION                                                                                                                                                                                                                                                                                                                                                                                                                                       | BUS ROUTES                                                                                                                                                                                                                                                                                                                                                                                                                                                                                                                                                                                                                                                                                                                                                                                                                                                                                                                                                                                                                                                                                                                                                                                                                                                                                                                                                                                                                                                                                                                                                                                                                                                                                                                                                                                                                                                                                                                                                                                                                                                                                                                    | BUS STOP                                                                                                                                                                                                                              |
|---------------------------------------------------------------------------------------------------------------------------------------------------------------------------------------------------------------------------------------------------------------------------------------------------------------------------------------------------------------------------------------------------------------------------------------------------|-------------------------------------------------------------------------------------------------------------------------------------------------------------------------------------------------------------------------------------------------------------------------------------------------------------------------------------------------------------------------------------------------------------------------------------------------------------------------------------------------------------------------------------------------------------------------------------------------------------------------------------------------------------------------------------------------------------------------------------------------------------------------------------------------------------------------------------------------------------------------------------------------------------------------------------------------------------------------------------------------------------------------------------------------------------------------------------------------------------------------------------------------------------------------------------------------------------------------------------------------------------------------------------------------------------------------------------------------------------------------------------------------------------------------------------------------------------------------------------------------------------------------------------------------------------------------------------------------------------------------------------------------------------------------------------------------------------------------------------------------------------------------------------------------------------------------------------------------------------------------------------------------------------------------------------------------------------------------------------------------------------------------------------------------------------------------------------------------------------------------------|---------------------------------------------------------------------------------------------------------------------------------------------------------------------------------------------------------------------------------------|
| Staincliffe                                                                                                                                                                                                                                                                                                                                                                                                                                       | 212, 213                                                                                                                                                                                                                                                                                                                                                                                                                                                                                                                                                                                                                                                                                                                                                                                                                                                                                                                                                                                                                                                                                                                                                                                                                                                                                                                                                                                                                                                                                                                                                                                                                                                                                                                                                                                                                                                                                                                                                                                                                                                                                                                      | Bus Station Stand 5                                                                                                                                                                                                                   |
|                                                                                                                                                                                                                                                                                                                                                                                                                                                   | 213, ML2                                                                                                                                                                                                                                                                                                                                                                                                                                                                                                                                                                                                                                                                                                                                                                                                                                                                                                                                                                                                                                                                                                                                                                                                                                                                                                                                                                                                                                                                                                                                                                                                                                                                                                                                                                                                                                                                                                                                                                                                                                                                                                                      | A                                                                                                                                                                                                                                     |
|                                                                                                                                                                                                                                                                                                                                                                                                                                                   | 268                                                                                                                                                                                                                                                                                                                                                                                                                                                                                                                                                                                                                                                                                                                                                                                                                                                                                                                                                                                                                                                                                                                                                                                                                                                                                                                                                                                                                                                                                                                                                                                                                                                                                                                                                                                                                                                                                                                                                                                                                                                                                                                           | Bus Station Stand                                                                                                                                                                                                                     |
| Thornhill                                                                                                                                                                                                                                                                                                                                                                                                                                         | 230, 230A                                                                                                                                                                                                                                                                                                                                                                                                                                                                                                                                                                                                                                                                                                                                                                                                                                                                                                                                                                                                                                                                                                                                                                                                                                                                                                                                                                                                                                                                                                                                                                                                                                                                                                                                                                                                                                                                                                                                                                                                                                                                                                                     | Bus Station Stand 2                                                                                                                                                                                                                   |
|                                                                                                                                                                                                                                                                                                                                                                                                                                                   | 280                                                                                                                                                                                                                                                                                                                                                                                                                                                                                                                                                                                                                                                                                                                                                                                                                                                                                                                                                                                                                                                                                                                                                                                                                                                                                                                                                                                                                                                                                                                                                                                                                                                                                                                                                                                                                                                                                                                                                                                                                                                                                                                           | Bus Station Stand 4                                                                                                                                                                                                                   |
| Thornhill Lees                                                                                                                                                                                                                                                                                                                                                                                                                                    | 230, 230A                                                                                                                                                                                                                                                                                                                                                                                                                                                                                                                                                                                                                                                                                                                                                                                                                                                                                                                                                                                                                                                                                                                                                                                                                                                                                                                                                                                                                                                                                                                                                                                                                                                                                                                                                                                                                                                                                                                                                                                                                                                                                                                     | Bus Station Stand 2                                                                                                                                                                                                                   |
| Tingley                                                                                                                                                                                                                                                                                                                                                                                                                                           | 202, 203                                                                                                                                                                                                                                                                                                                                                                                                                                                                                                                                                                                                                                                                                                                                                                                                                                                                                                                                                                                                                                                                                                                                                                                                                                                                                                                                                                                                                                                                                                                                                                                                                                                                                                                                                                                                                                                                                                                                                                                                                                                                                                                      | Bus Station Stand 8                                                                                                                                                                                                                   |
| Wakefield                                                                                                                                                                                                                                                                                                                                                                                                                                         | 126                                                                                                                                                                                                                                                                                                                                                                                                                                                                                                                                                                                                                                                                                                                                                                                                                                                                                                                                                                                                                                                                                                                                                                                                                                                                                                                                                                                                                                                                                                                                                                                                                                                                                                                                                                                                                                                                                                                                                                                                                                                                                                                           | Bus Station Stand 6                                                                                                                                                                                                                   |
|                                                                                                                                                                                                                                                                                                                                                                                                                                                   | 268                                                                                                                                                                                                                                                                                                                                                                                                                                                                                                                                                                                                                                                                                                                                                                                                                                                                                                                                                                                                                                                                                                                                                                                                                                                                                                                                                                                                                                                                                                                                                                                                                                                                                                                                                                                                                                                                                                                                                                                                                                                                                                                           | Bus Station Stand 7                                                                                                                                                                                                                   |
| Westerton                                                                                                                                                                                                                                                                                                                                                                                                                                         | 205(TLC Travel)                                                                                                                                                                                                                                                                                                                                                                                                                                                                                                                                                                                                                                                                                                                                                                                                                                                                                                                                                                                                                                                                                                                                                                                                                                                                                                                                                                                                                                                                                                                                                                                                                                                                                                                                                                                                                                                                                                                                                                                                                                                                                                               | Bus Station Stand 9                                                                                                                                                                                                                   |
| White Rose Shopping Centre                                                                                                                                                                                                                                                                                                                                                                                                                        | 202, 203                                                                                                                                                                                                                                                                                                                                                                                                                                                                                                                                                                                                                                                                                                                                                                                                                                                                                                                                                                                                                                                                                                                                                                                                                                                                                                                                                                                                                                                                                                                                                                                                                                                                                                                                                                                                                                                                                                                                                                                                                                                                                                                      | Bus Station Stand 8                                                                                                                                                                                                                   |
| Cellue                                                                                                                                                                                                                                                                                                                                                                                                                                            |                                                                                                                                                                                                                                                                                                                                                                                                                                                                                                                                                                                                                                                                                                                                                                                                                                                                                                                                                                                                                                                                                                                                                                                                                                                                                                                                                                                                                                                                                                                                                                                                                                                                                                                                                                                                                                                                                                                                                                                                                                                                                                                               |                                                                                                                                                                                                                                       |
| Whitley Lower                                                                                                                                                                                                                                                                                                                                                                                                                                     | 230, 230A                                                                                                                                                                                                                                                                                                                                                                                                                                                                                                                                                                                                                                                                                                                                                                                                                                                                                                                                                                                                                                                                                                                                                                                                                                                                                                                                                                                                                                                                                                                                                                                                                                                                                                                                                                                                                                                                                                                                                                                                                                                                                                                     | Bus Station Stand 2                                                                                                                                                                                                                   |
| Notes                                                                                                                                                                                                                                                                                                                                                                                                                                             |                                                                                                                                                                                                                                                                                                                                                                                                                                                                                                                                                                                                                                                                                                                                                                                                                                                                                                                                                                                                                                                                                                                                                                                                                                                                                                                                                                                                                                                                                                                                                                                                                                                                                                                                                                                                                                                                                                                                                                                                                                                                                                                               | Bus Station Stand 2                                                                                                                                                                                                                   |
| Notes  • PlusBus destination, please s                                                                                                                                                                                                                                                                                                                                                                                                            | see below for details.                                                                                                                                                                                                                                                                                                                                                                                                                                                                                                                                                                                                                                                                                                                                                                                                                                                                                                                                                                                                                                                                                                                                                                                                                                                                                                                                                                                                                                                                                                                                                                                                                                                                                                                                                                                                                                                                                                                                                                                                                                                                                                        |                                                                                                                                                                                                                                       |
| Notes                                                                                                                                                                                                                                                                                                                                                                                                                                             | see below for details.<br>ice enquiries, please con                                                                                                                                                                                                                                                                                                                                                                                                                                                                                                                                                                                                                                                                                                                                                                                                                                                                                                                                                                                                                                                                                                                                                                                                                                                                                                                                                                                                                                                                                                                                                                                                                                                                                                                                                                                                                                                                                                                                                                                                                                                                           |                                                                                                                                                                                                                                       |
| Notes  • PlusBus destination, please s For bus times and other bus serv 245 7676 or see www.wymetro.co                                                                                                                                                                                                                                                                                                                                            | see below for details.<br>rice enquiries, please con<br>om/contact-us/contact-de<br>staffs), 230, 230A and MT                                                                                                                                                                                                                                                                                                                                                                                                                                                                                                                                                                                                                                                                                                                                                                                                                                                                                                                                                                                                                                                                                                                                                                                                                                                                                                                                                                                                                                                                                                                                                                                                                                                                                                                                                                                                                                                                                                                                                                                                                 | tact MetroLine on 0113<br>tails or contact the bus                                                                                                                                                                                    |
| Notes  • PlusBus destination, please s For bus times and other bus serv 245 7676 or see www.wymetro.co operator (see below): Bus routes 205(Arriva), 205(Longs)                                                                                                                                                                                                                                                                                   | see below for details.<br>rice enquiries, please con<br>om/contact-us/contact-de<br>staffs), 230, 230A and MT                                                                                                                                                                                                                                                                                                                                                                                                                                                                                                                                                                                                                                                                                                                                                                                                                                                                                                                                                                                                                                                                                                                                                                                                                                                                                                                                                                                                                                                                                                                                                                                                                                                                                                                                                                                                                                                                                                                                                                                                                 | tact MetroLine on 0113<br>tails or contact the bus<br>「L2 operate Mondays                                                                                                                                                             |
| Notes  • PlusBus destination, please s For bus times and other bus serv 245 7676 or see www.wymetro.co operator (see below): Bus routes 205(Arriva), 205(Longs to Saturdays. No Sunday service.                                                                                                                                                                                                                                                   | see below for details.<br>rice enquiries, please con<br>om/contact-us/contact-de<br>staffs), 230, 230A and M7<br>to Fridays. No Saturday                                                                                                                                                                                                                                                                                                                                                                                                                                                                                                                                                                                                                                                                                                                                                                                                                                                                                                                                                                                                                                                                                                                                                                                                                                                                                                                                                                                                                                                                                                                                                                                                                                                                                                                                                                                                                                                                                                                                                                                      | tact MetroLine on 0113<br>tails or contact the bus<br>「L2 operate Mondays<br>or Sunday service.                                                                                                                                       |
| Notes  • PlusBus destination, please s For bus times and other bus serv 245 7676 or see www.wymetro.co operator (see below): Bus routes 205(Arriva), 205(Longs to Saturdays. No Sunday service. Bus route 213 operates Mondays                                                                                                                                                                                                                    | see below for details. Fice enquiries, please concom/contact-us/contact-destaffs), 230, 230A and M7 Fice to Fridays. No Saturday Fie daily, 7 days a week, Micoutes listed except 205(Logical for bus routes DTB Freet                                                                                                                                                                                                                                                                                                                                                                                                                                                                                                                                                                                                                                                                                                                                                                                                                                                                                                                                                                                                                                                                                                                                                                                                                                                                                                                                                                                                                                                                                                                                                                                                                                                                                                                                                                                                                                                                                                        | tact MetroLine on 0113 stails or contact the bus  TL2 operate Mondays  or Sunday service.  ondays to Sundays.  ongstaffs) & ML2) call own Bus & 213) call                                                                             |
| Notes  • PlusBus destination, please services For bus times and other bus services 245 7676 or see www.wymetro.co operator (see below): Bus routes 205(Arriva), 205(Longs to Saturdays. No Sunday services Bus route 213 operates Mondays All other listed bus routes operate Arriva Yorkshire (for all the bus route) 0344 800 44 11; Station Coaches (                                                                                          | see below for details. lice enquiries, please conom/contact-us/contact-destaffs), 230, 230A and MT. Ito Fridays. No Saturday the daily, 7 days a week, Moutes listed except 205(Logfor bus routes DTB Freetous route ML2) call 01274 as free of charge and curres                                                                                                                                                                                                                                                                                                                                                                                                                                                                                                                                                                                                                                                                                                                                                                                                                                                                                                                                                                                                                                                                                                                                                                                                                                                                                                                                                                                                                                                                                                                                                                                                                                                                                                                                                                                                                                                             | tact MetroLine on 0113 stails or contact the bus  TL2 operate Mondays  or Sunday service.  ondays to Sundays.  ongstaffs) & ML2) call own Bus & 213) call 727 811.                                                                    |
| Notes  • PlusBus destination, please s For bus times and other bus serv 245 7676 or see www.wymetro.co operator (see below): Bus routes 205(Arriva), 205(Longs to Saturdays. No Sunday service. Bus route 213 operates Mondays All other listed bus routes operate Arriva Yorkshire (for all the bus ro 0344 800 44 11; Station Coaches ( 01924 477 230 or TLC Travel (for be * Bus route DTB(Freetown Bus) is minutes from this station at 09:10 | see below for details. Fice enquiries, please concom/contact-us/contact-destaffs), 230, 230A and M7 To Fridays. No Saturday e daily, 7 days a week, M8 Foutes listed except 205(Leston to the contact of | tact MetroLine on 0113 stails or contact the bus  TL2 operate Mondays  or Sunday service.  ondays to Sundays.  ongstaffs) & ML2) call own Bus & 213) call own Bus & 213) call over 811.  ently operates every 20 Saturdays. No Sunday |