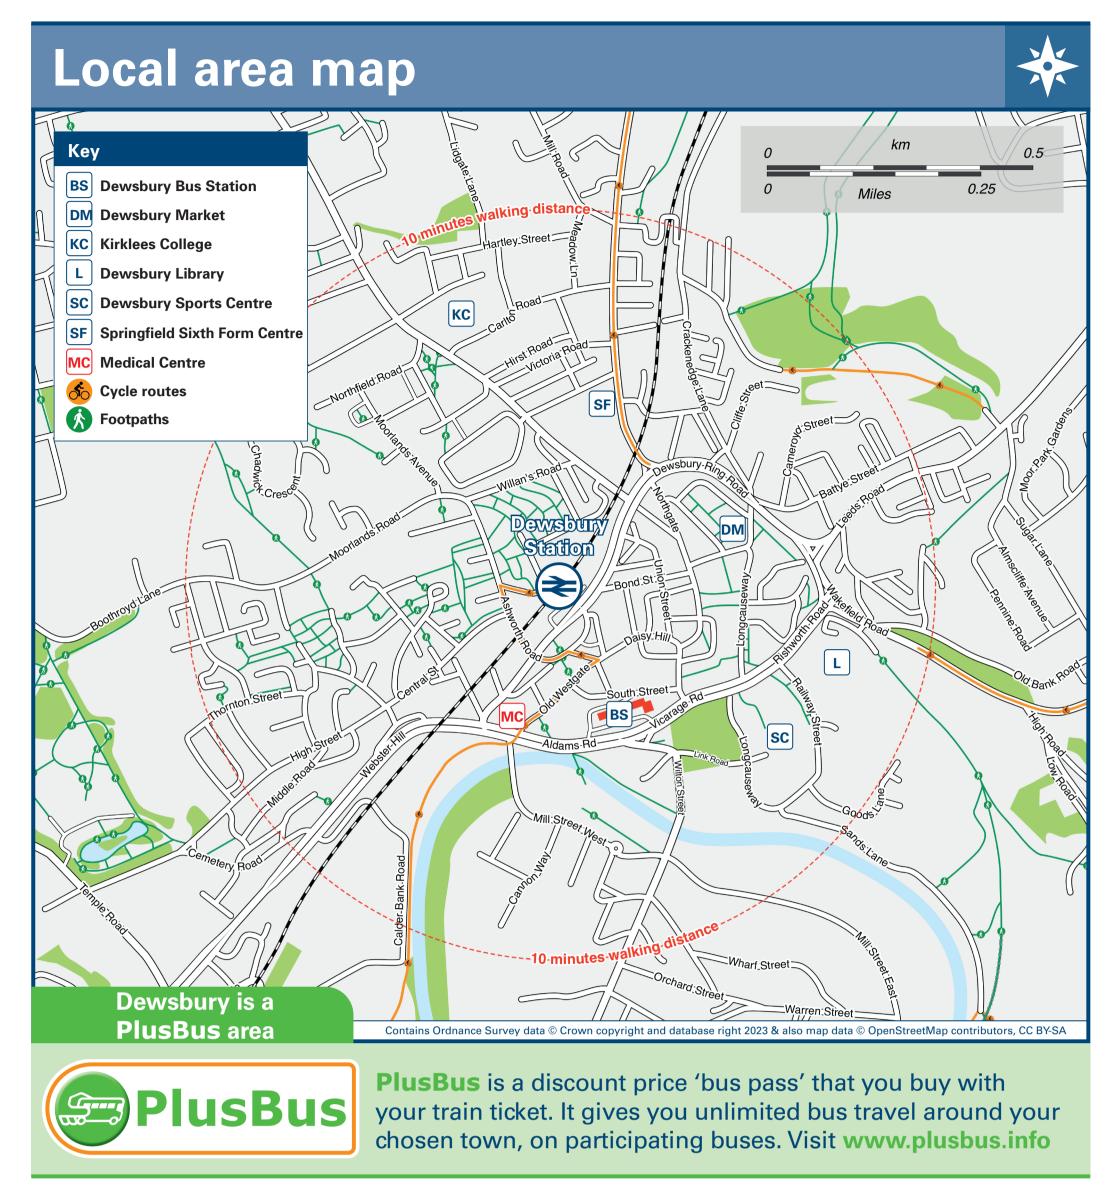

**Contact Centre** 

nationalrail.co.uk/plusbike For more information. Calls cost no more than calls to geographic numbers

**PlusBike** 

A discount price 'bus pass' that you buy with your train ticket. It gives you unlimited bus travel around your chosen town, on participating