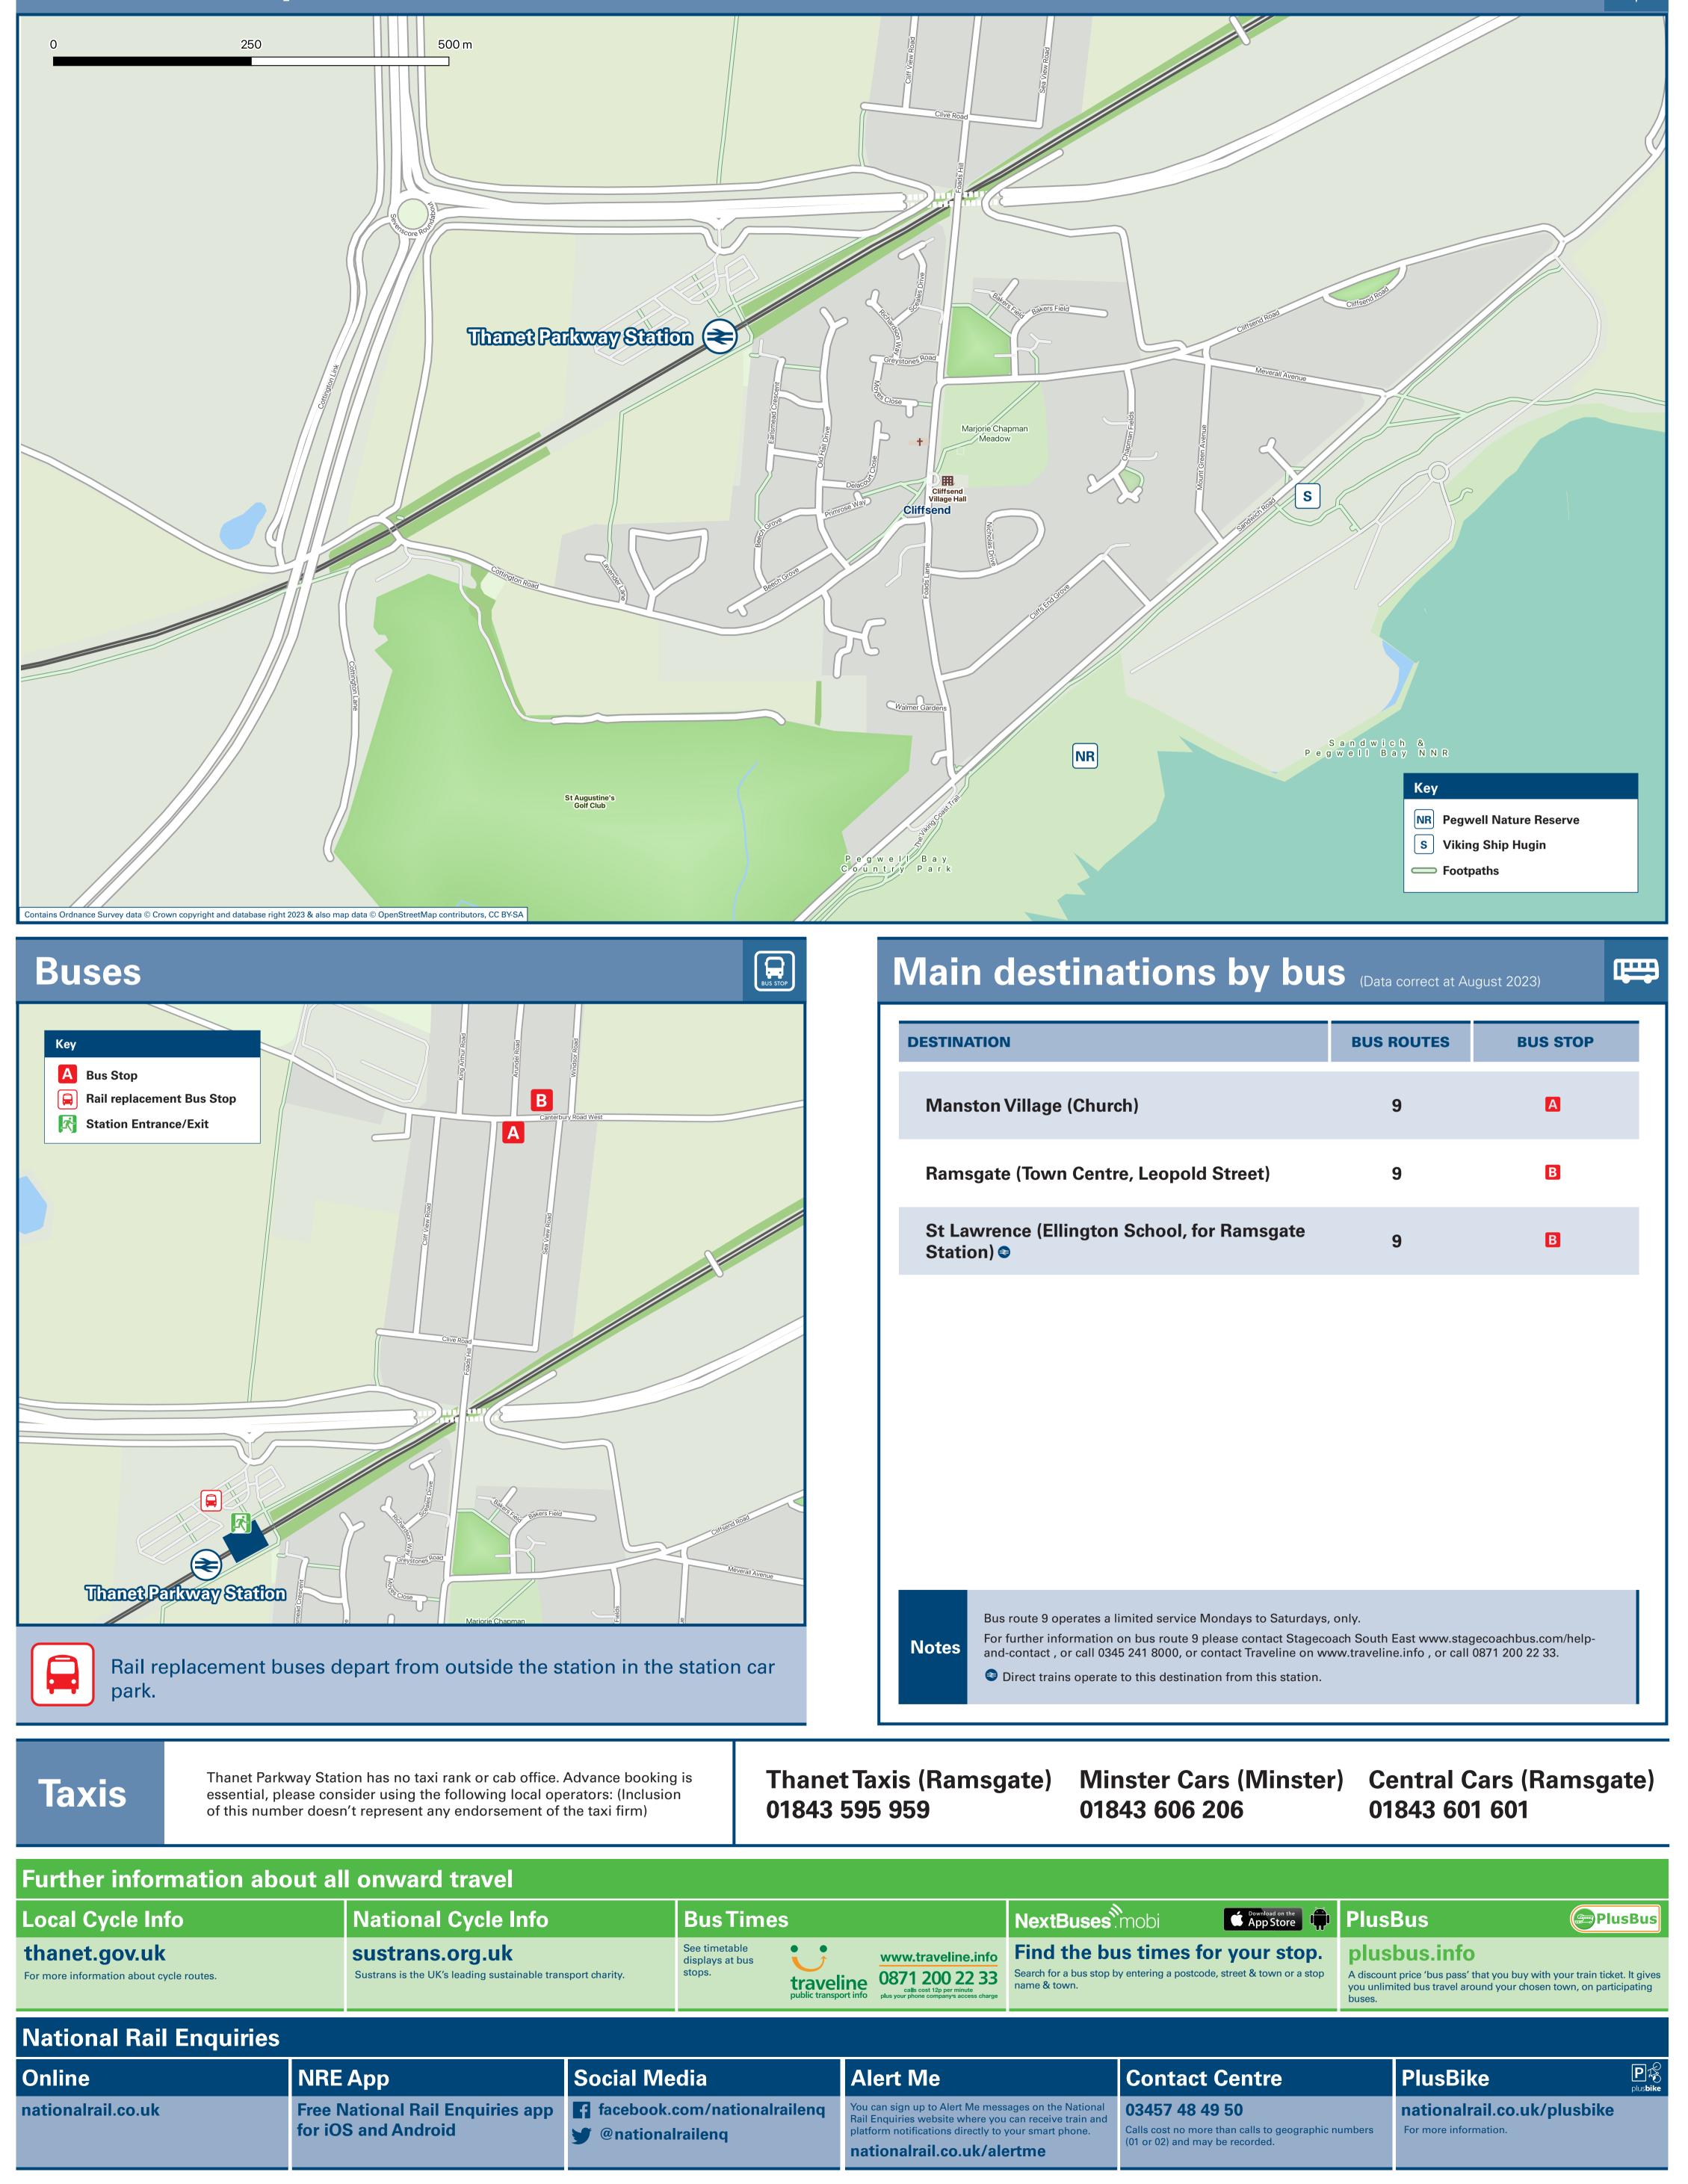

## Local area map

| DESTINATION                                            | <b>BUS ROUTES</b> | BUS STOP |
|--------------------------------------------------------|-------------------|----------|
| Manston Village (Church)                               | 9                 | Α        |
| Ramsgate (Town Centre, Leopold Street)                 | 9                 | B        |
| St Lawrence (Ellington School, for Ramsgate Station) 😂 | 9                 | B        |