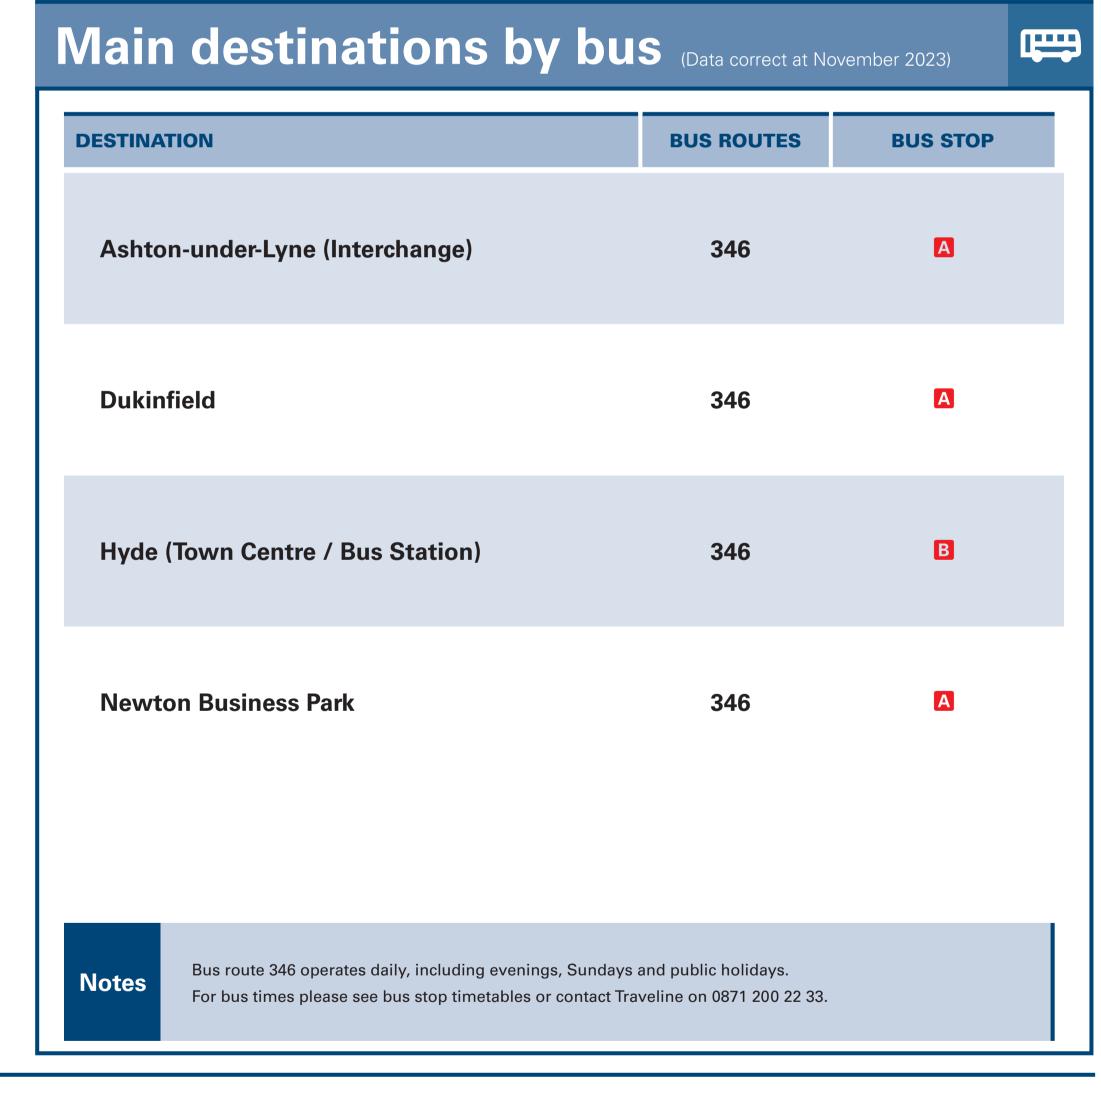

Metro Cabs 0161 368 8888

Swift Radio Cars 0161 303 8139 Tameside Taxis 0161 344 5555

**PlusBike** 

For more information.

nationalrail.co.uk/plusbike

| Further information about all onward travel              |                                                                             |                                                                                                                                             |                                                                                                                       |                                                                                                                                                                   |  |  |  |  |
|----------------------------------------------------------|-----------------------------------------------------------------------------|---------------------------------------------------------------------------------------------------------------------------------------------|-----------------------------------------------------------------------------------------------------------------------|-------------------------------------------------------------------------------------------------------------------------------------------------------------------|--|--|--|--|
| Local Cycle Info                                         | National Cycle Info                                                         | BusTimes                                                                                                                                    | NextBuses mobi                                                                                                        | PlusBus                                                                                                                                                           |  |  |  |  |
| tameside.gov.uk For more information about cycle routes. | sustrans.org.uk Sustrans is the UK's leading sustainable transport charity. | See timetable displays at bus stops.  www.traveline.info  0871 200 22 33  calls cost 12p per minute plus your phone company's access charge | Find the bus times for your stop.  Search for a bus stop by entering a postcode, street & town or a stop name & town. | plusbus.info  A discount price 'bus pass' that you buy with your train ticket. It gives you unlimited bus travel around your chosen town, on participating buses. |  |  |  |  |
| National Rail Enquiries                                  |                                                                             |                                                                                                                                             |                                                                                                                       |                                                                                                                                                                   |  |  |  |  |