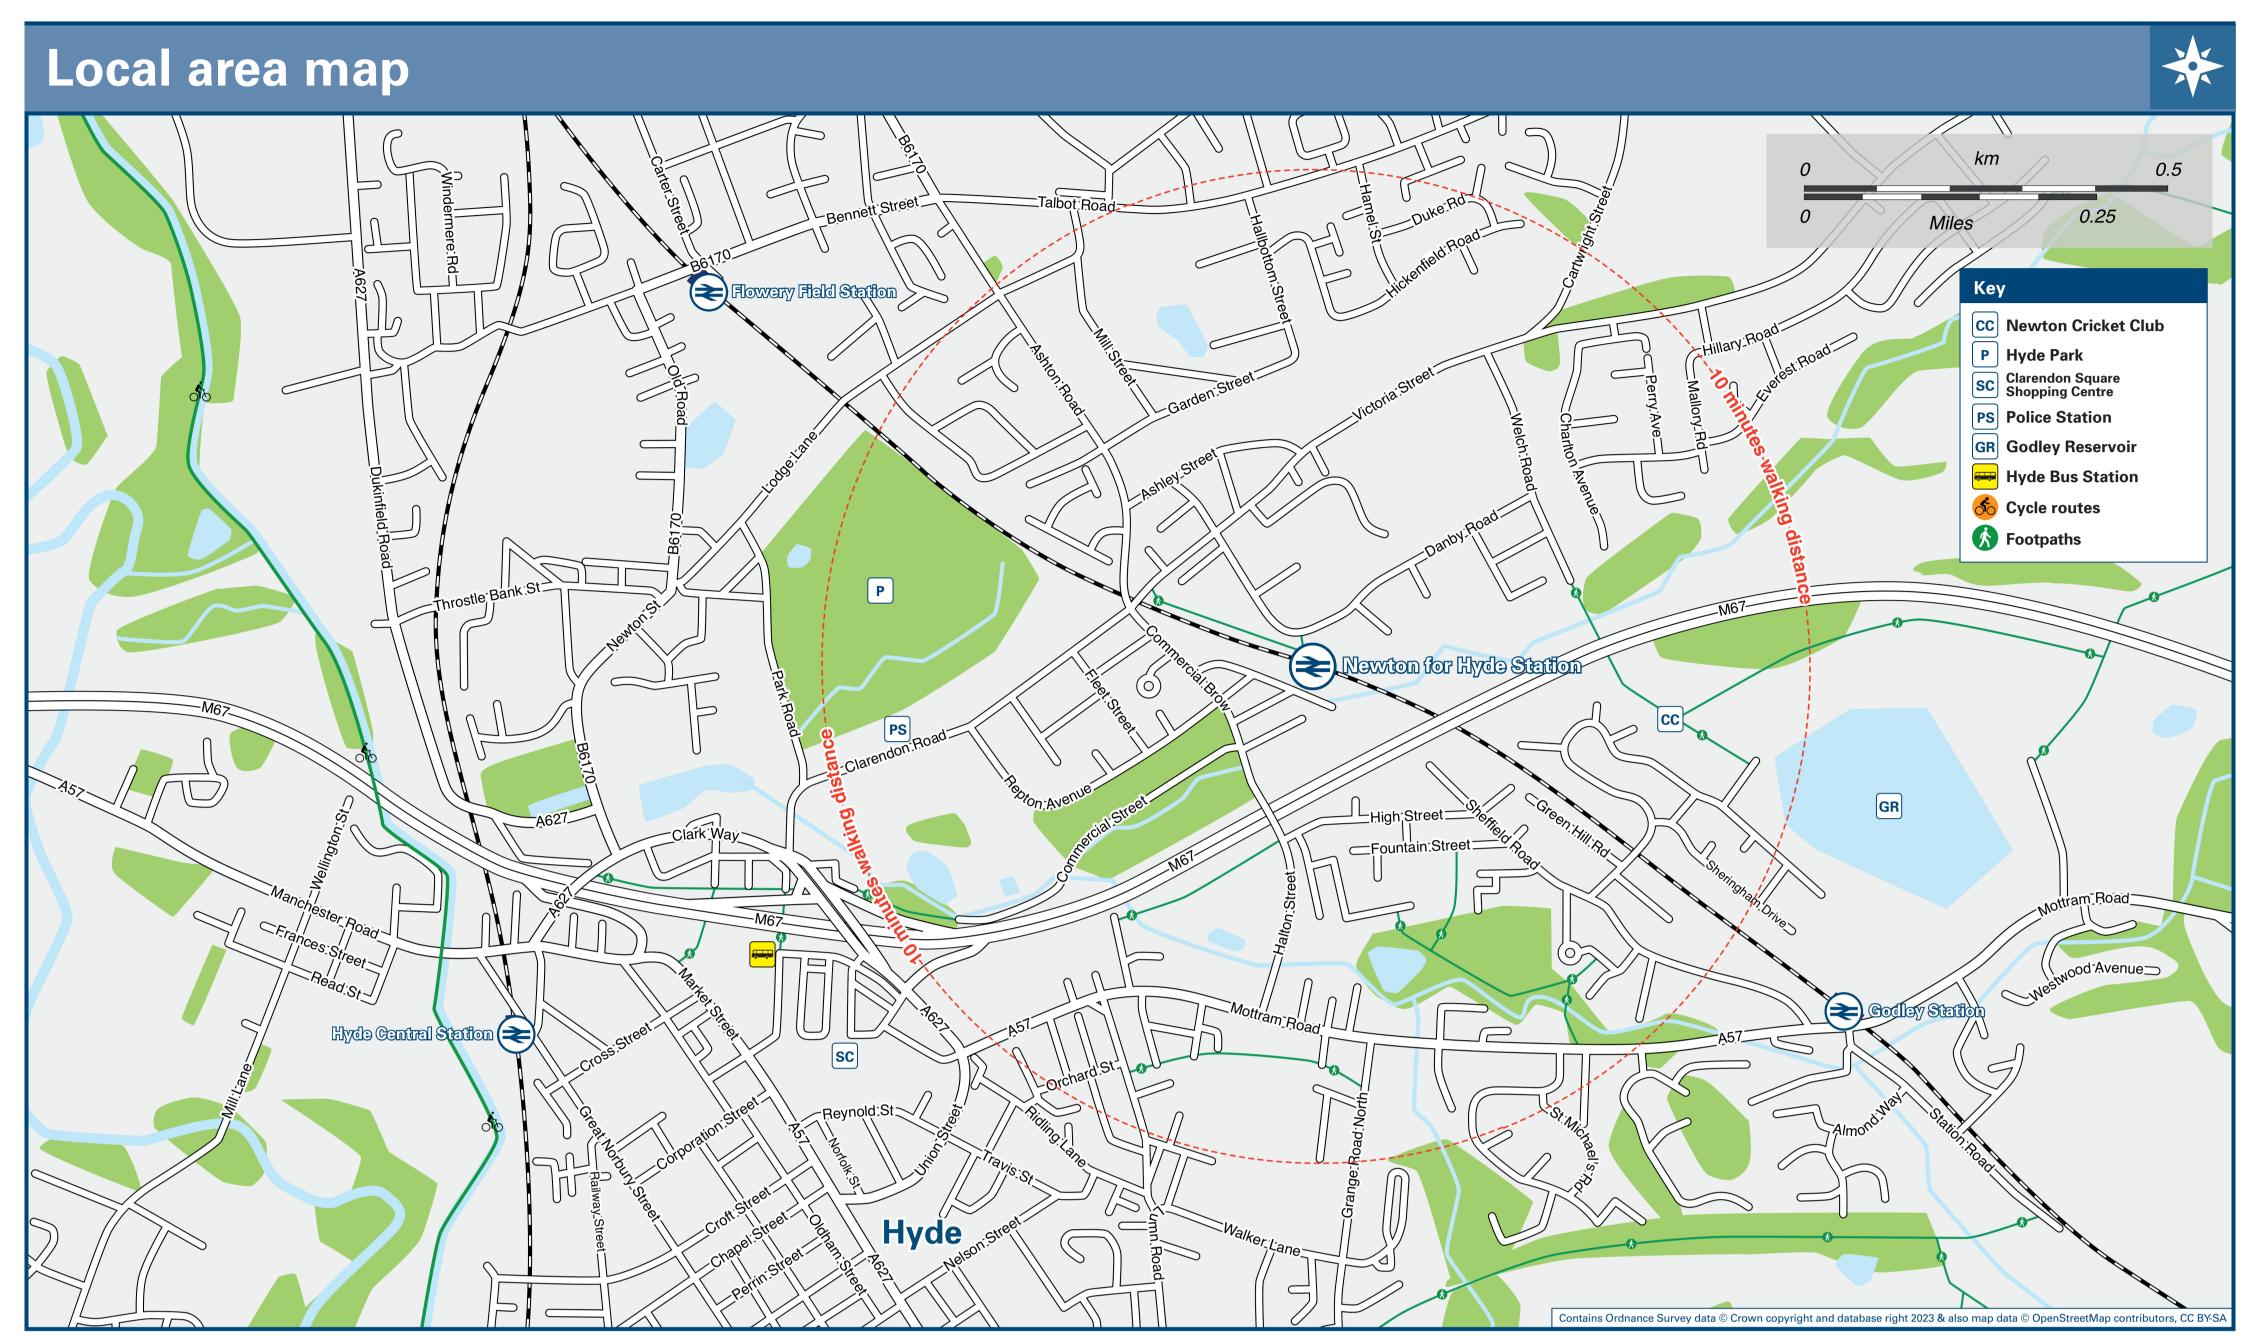

## Newton For Hyde Station

## Onward Travel Information

**Taxis** 

Online

nationalrail.co.uk

Newton for Hyde station has no taxi rank or cab office. Advance booking is essential, please consider using the following local operators: (Inclusion of this number doesn't represent any endorsement of the taxi firm)

Metro Cabs 0161 368 8888

Swift Radio Cars 0161 303 8139 Tameside Taxis 0161 344 5555

**PlusBike** 

For more information.

nationalrail.co.uk/plusbike

| Further information about all onward travel              |                                                                             |                                                                                                                                             |                                                                                                                       |                                                                                                                                                                   |  |  |  |  |
|----------------------------------------------------------|-----------------------------------------------------------------------------|---------------------------------------------------------------------------------------------------------------------------------------------|-----------------------------------------------------------------------------------------------------------------------|-------------------------------------------------------------------------------------------------------------------------------------------------------------------|--|--|--|--|
| Local Cycle Info                                         | National Cycle Info                                                         | BusTimes                                                                                                                                    | NextBuses mobi                                                                                                        | PlusBus                                                                                                                                                           |  |  |  |  |
| tameside.gov.uk For more information about cycle routes. | sustrans.org.uk Sustrans is the UK's leading sustainable transport charity. | See timetable displays at bus stops.  www.traveline.info  0871 200 22 33  calls cost 12p per minute plus your phone company's access charge | Find the bus times for your stop.  Search for a bus stop by entering a postcode, street & town or a stop name & town. | plusbus.info  A discount price 'bus pass' that you buy with your train ticket. It gives you unlimited bus travel around your chosen town, on participating buses. |  |  |  |  |
| National Rail Enquiries                                  |                                                                             |                                                                                                                                             |                                                                                                                       |                                                                                                                                                                   |  |  |  |  |