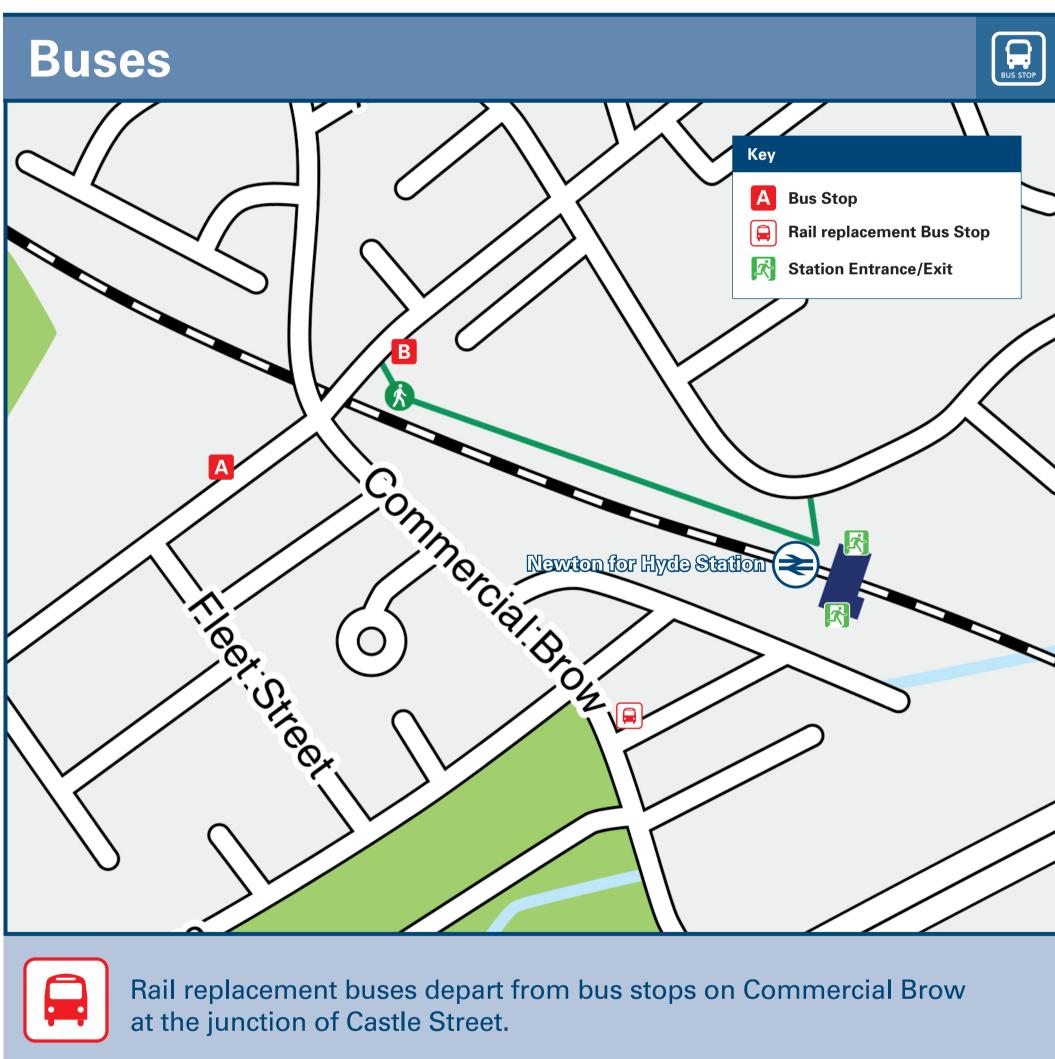

## Newton For Hyde Station

## Onward Travel Information

**Taxis** 

Online

nationalrail.co.uk

Newton for Hyde station has no taxi rank or cab office. Advance booking is essential, please consider using the following local operators: (Inclusion of this number doesn't represent any endorsement of the taxi firm)