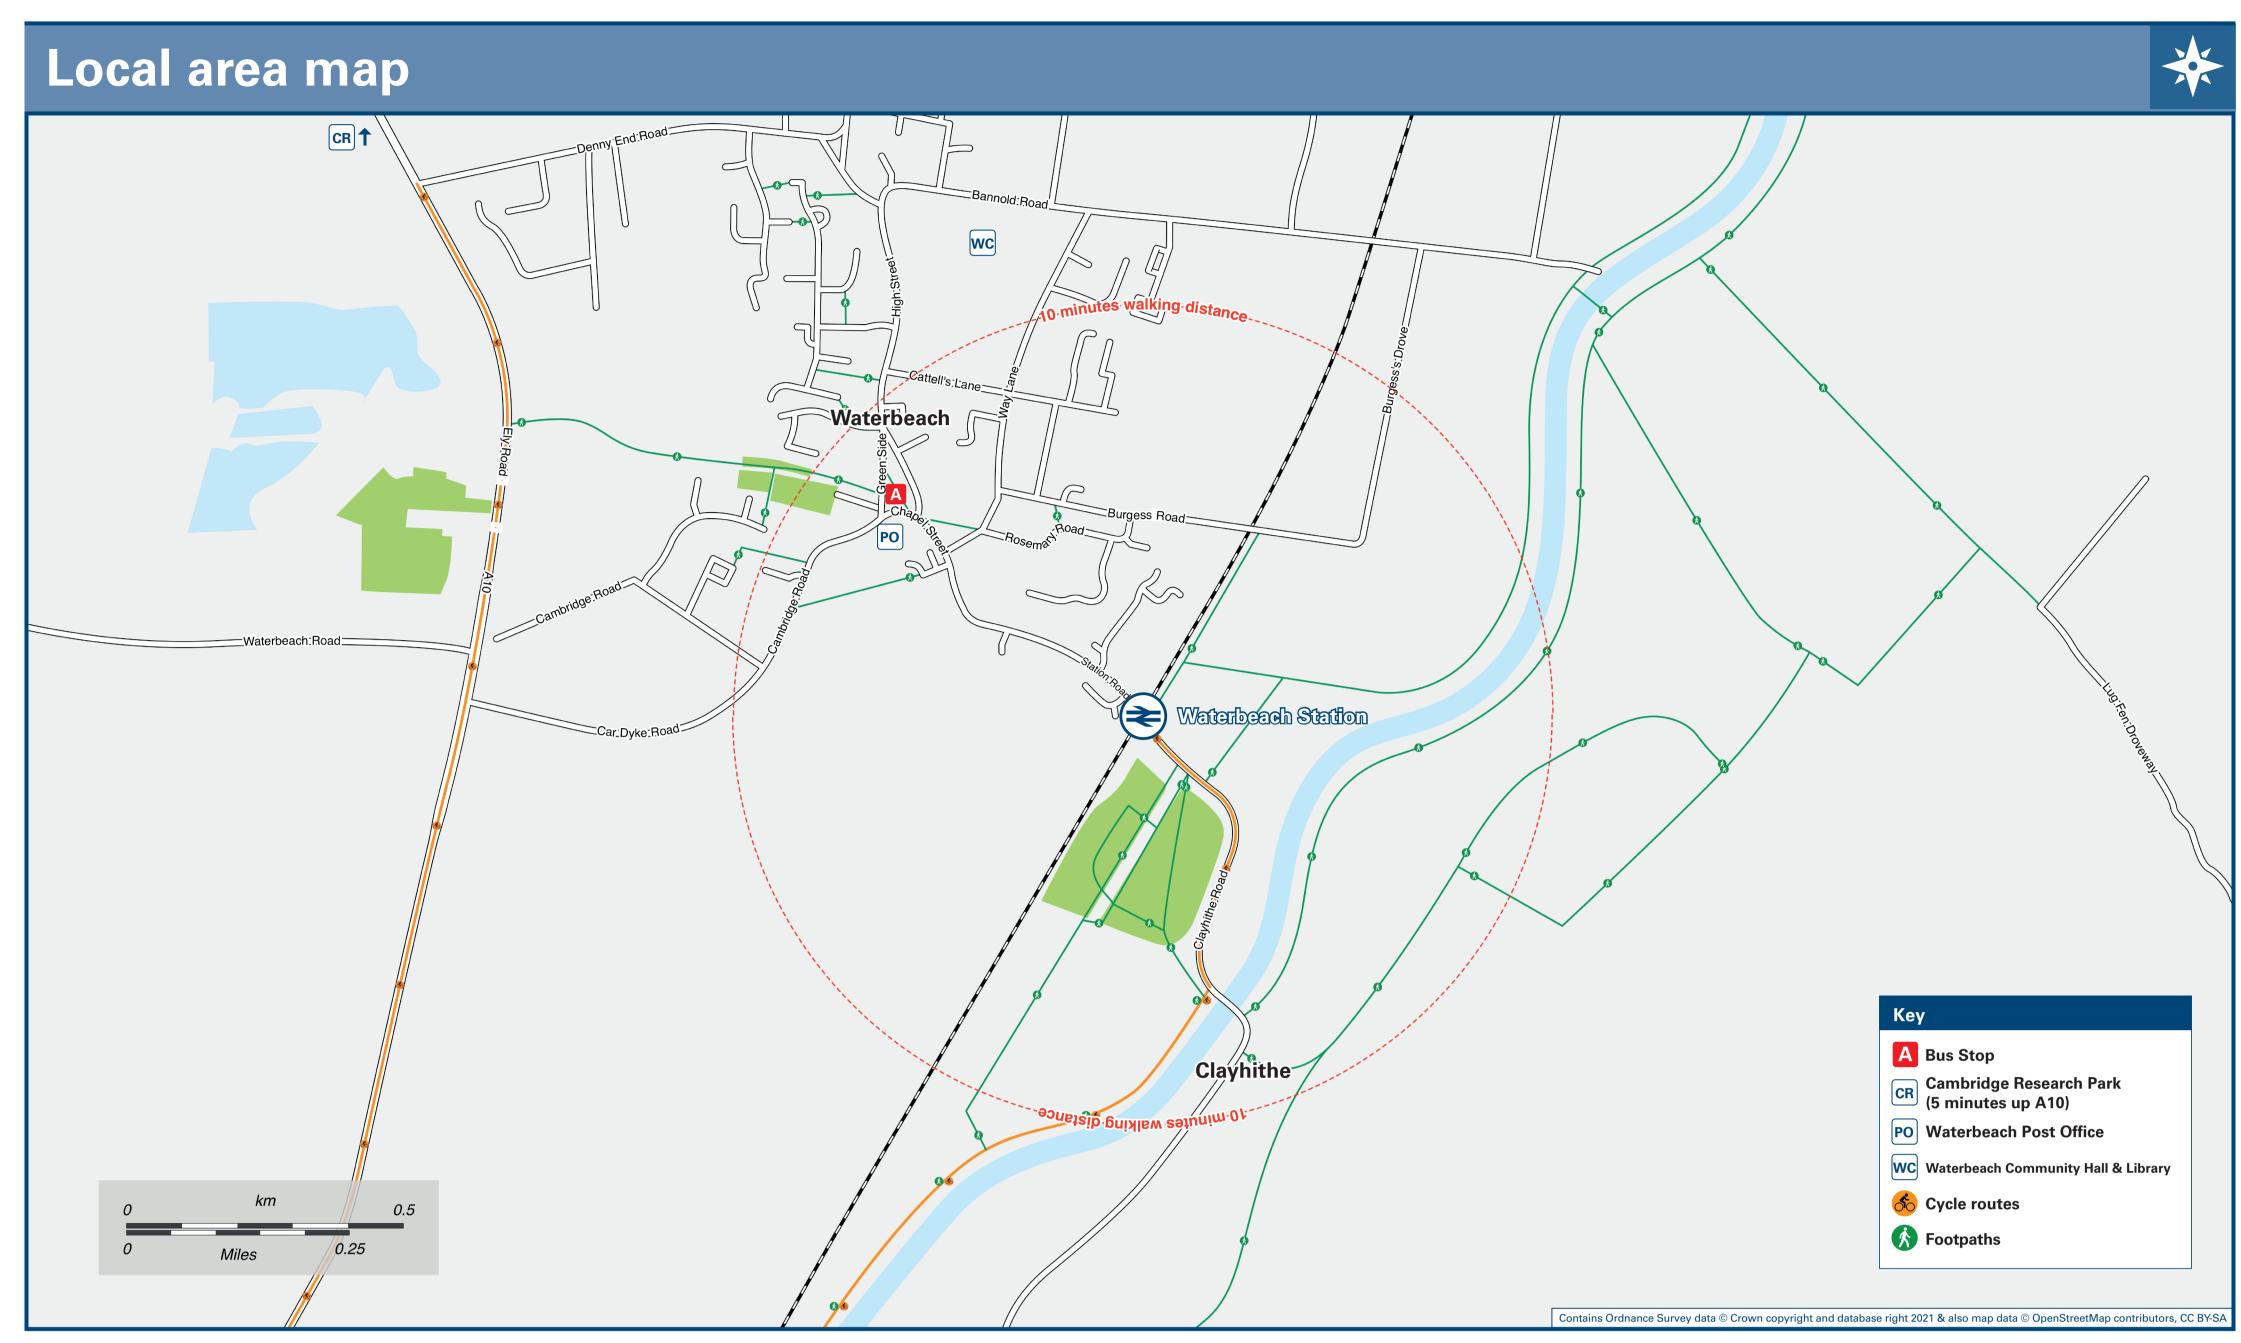

## Waterbeach Station

## Onward Travel Information

**Taxis** 

Waterbeach Station has no taxi rank or cab office. Advance booking is essential, please consider using the following local operators: (Inclusion of this number doesn't represent any endorsement of the taxi firm)

Panther 01223 715 715

Adam Cabs (Cambridge) 01223 411 611 **Camcab (Cambridge)** 01223 704 704

| Further informatio | n about all onward travel |           |                        |
|--------------------|---------------------------|-----------|------------------------|
| Local Cycle Info   | National Cycle Info       | Rus Times | NevtBuses <sup>1</sup> |

scambs.gov.uk

For more information about cycle routes.

Sustrans is the UK's leading sustainable transport charity.

See timetable displays at bus stops.

See timetable displays at bus stops.

www.traveline.info
0871 200 22 33
calls cost 12p per minute plus your phone company's access charge