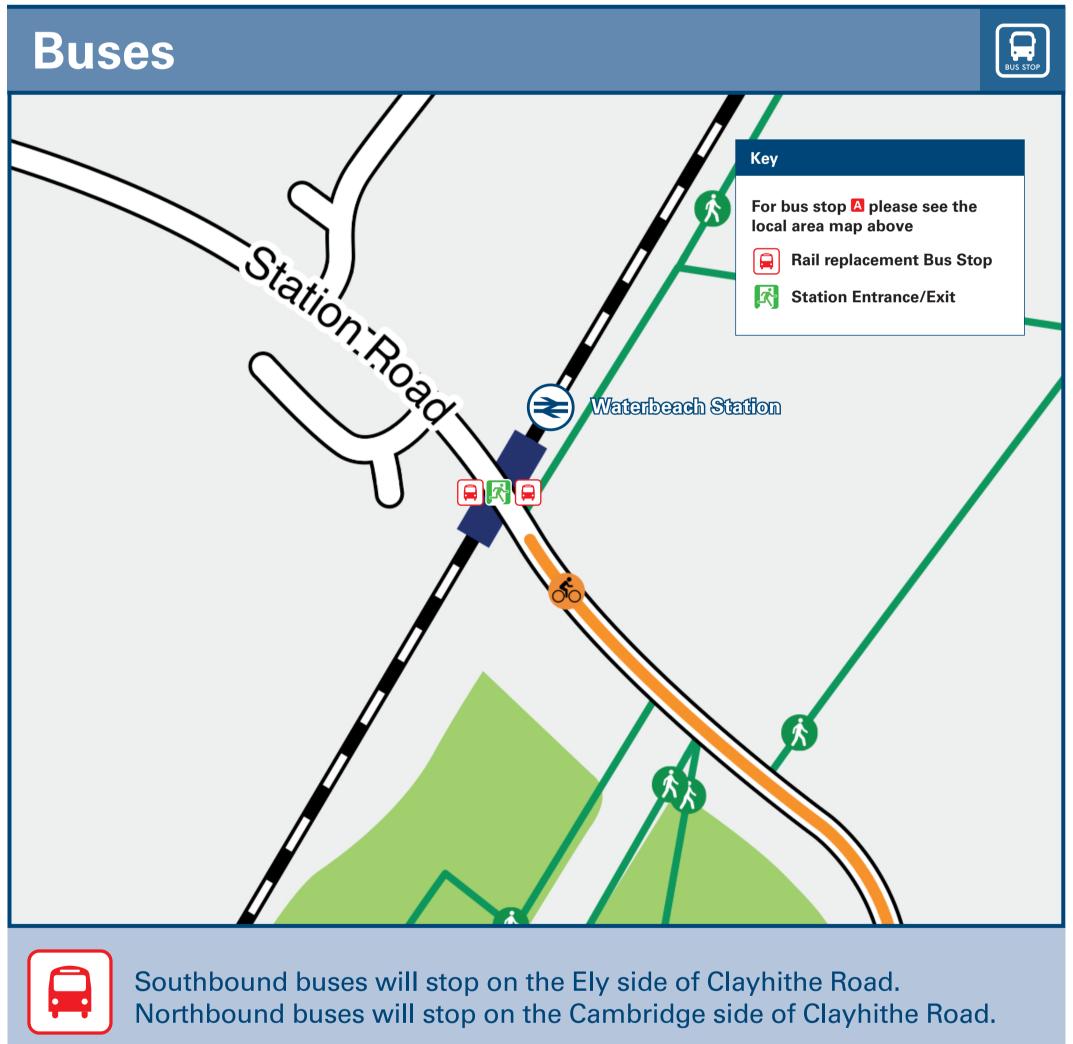

## Waterbeach Station

## Onward Travel Information

**Taxis** 

Waterbeach Station has no taxi rank or cab office. Advance booking is essential, please consider using the following local operators: (Inclusion of this number doesn't represent any endorsement of the taxi firm)