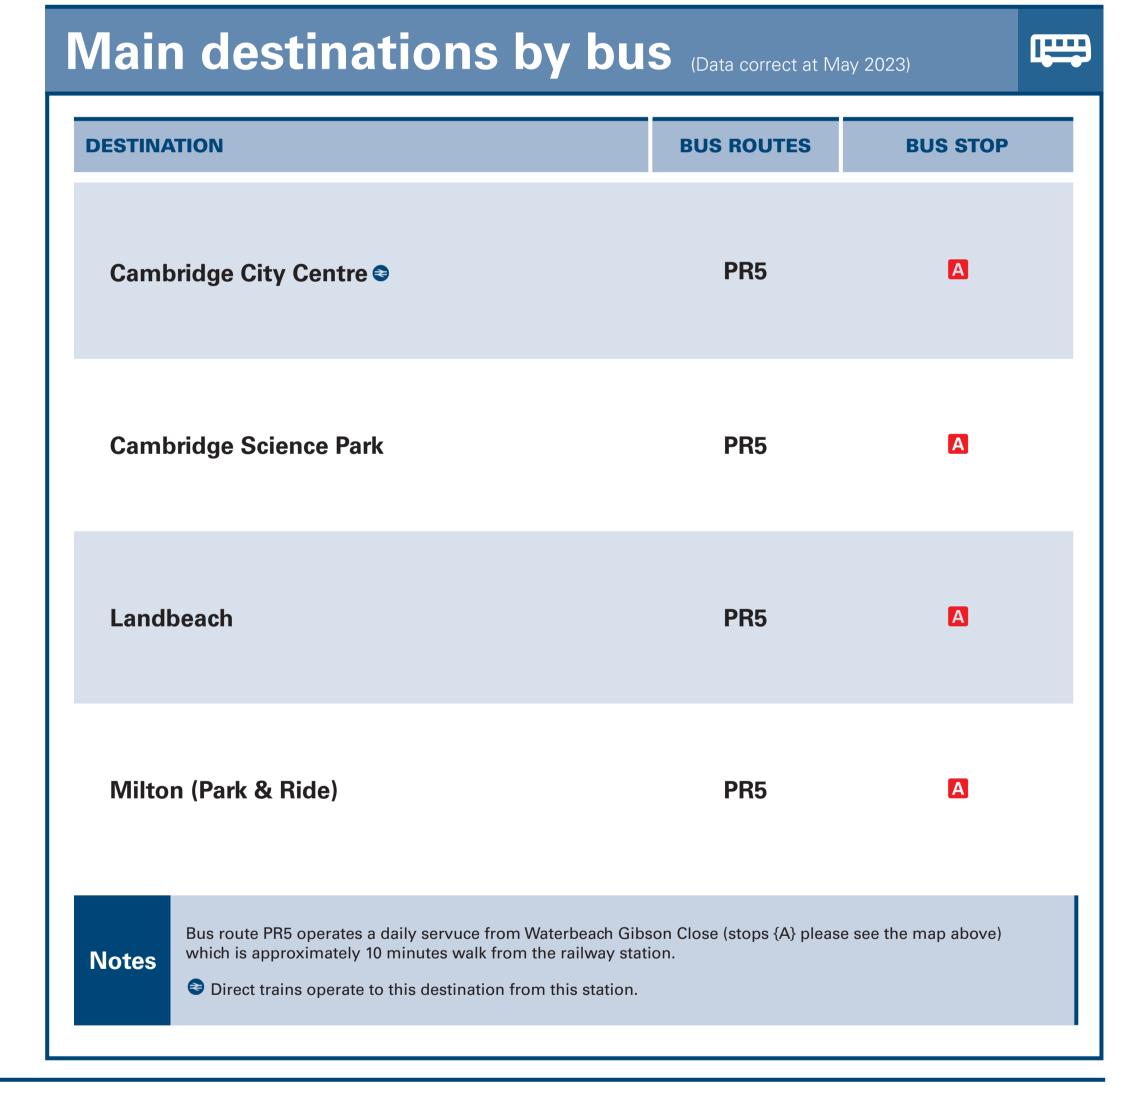

## Waterbeach Station

## Onward Travel Information

**Taxis** 

Waterbeach Station has no taxi rank or cab office. Advance booking is essential, please consider using the following local operators: (Inclusion of this number doesn't represent any endorsement of the taxi firm)

scambs.gov.uk

For more information about cycle routes.

Sustrans is the UK's leading sustainable transport charity.

See timetable displays at bus stops.

See timetable displays at bus stops.

www.traveline.info
0871 200 22 33
calls cost 12p per minute plus your phone company's access charge

NextBuses mobi

Find the bus times for your stop.

Search for a bus stop by entering a postcode, street & town or a stop name & town.

PlusBus

plusbus.info

A discount price 'bus pass' that you buy with your train ticket. It gives you unlimited bus travel around your chosen town, on participating