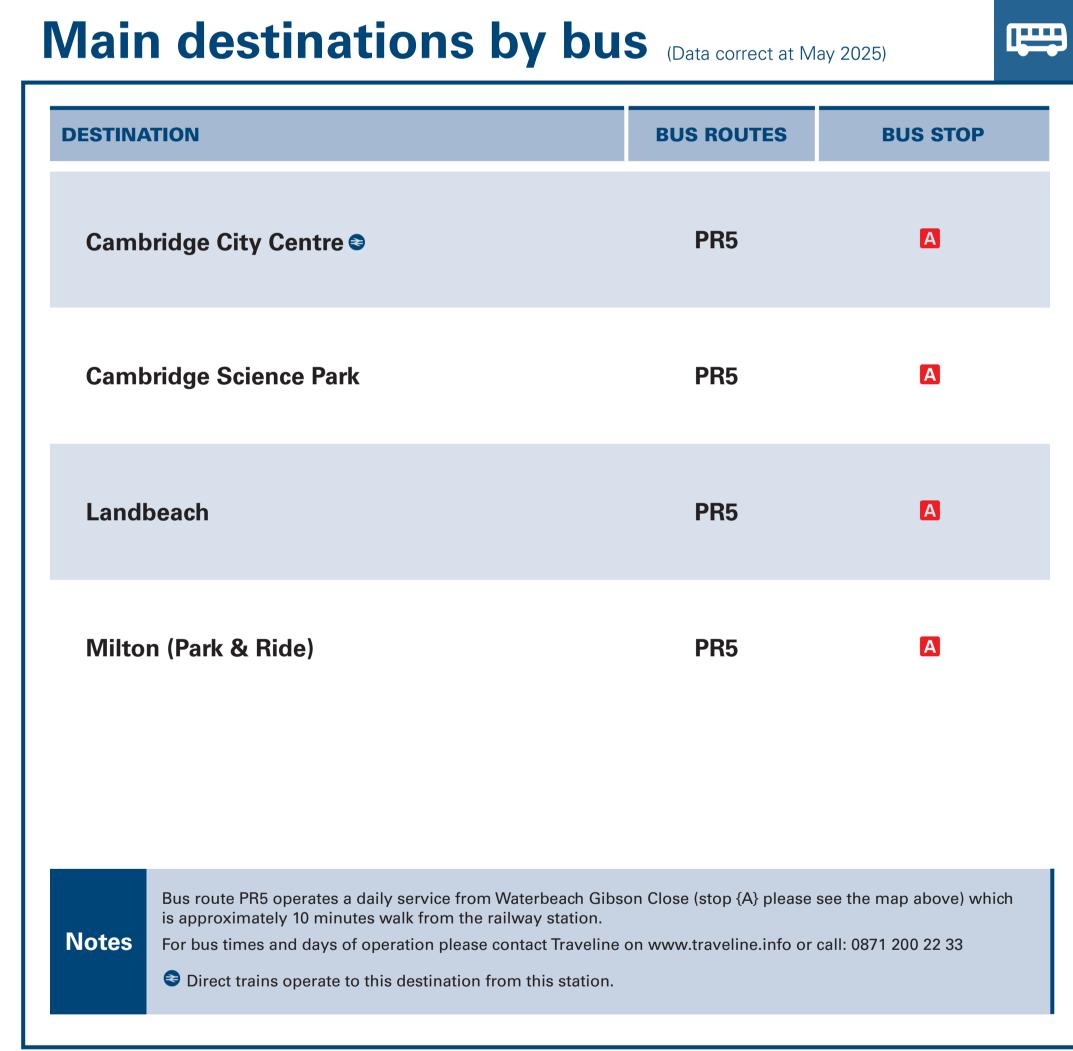

## Waterbeach Station

## Onward Travel Information

**Taxis** 

Waterbeach Station has no taxi rank or cab office. Advance booking is essential, please consider using the following local operators: (Inclusion of this number doesn't represent any endorsement of the taxi firm)