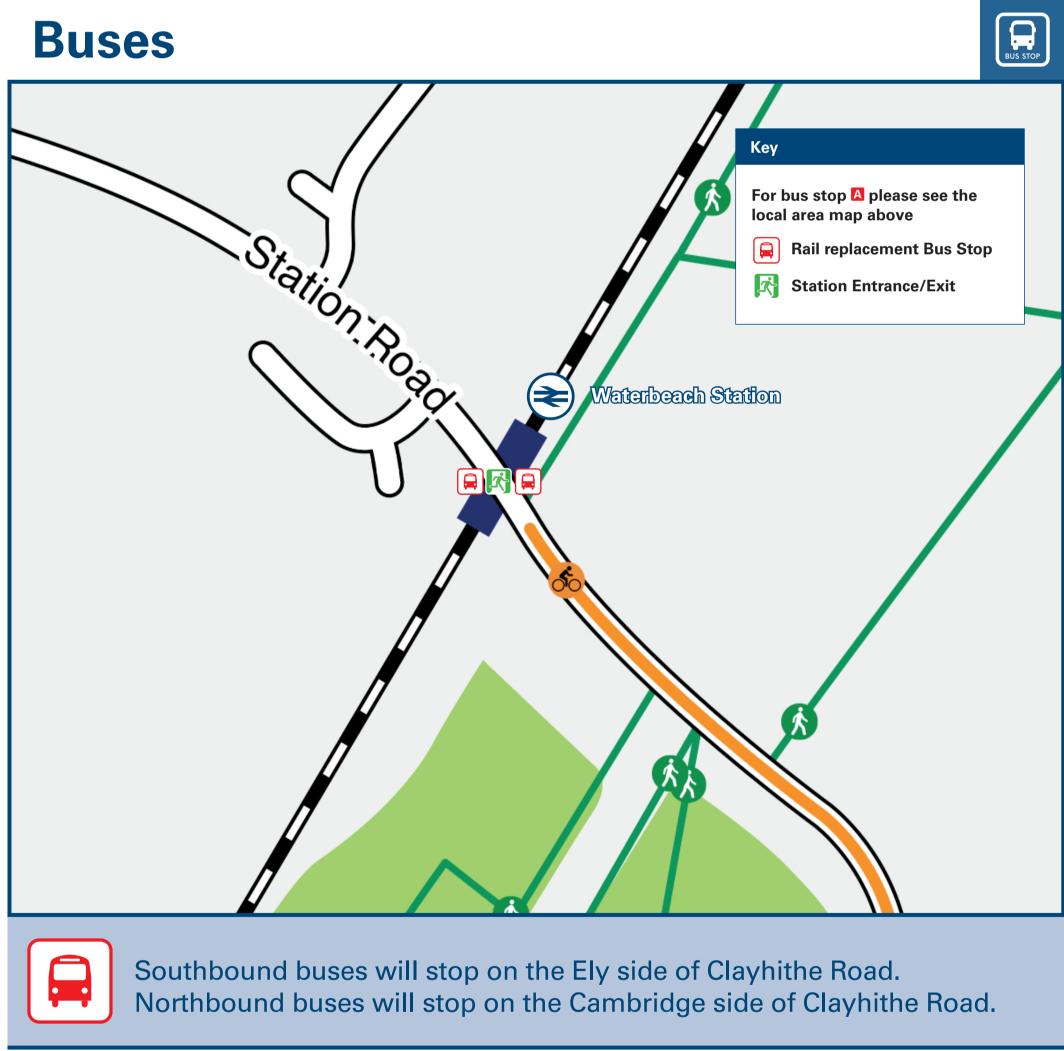

## Waterbeach Station

## Onward Travel Information

**Taxis** 

Waterbeach Station has no taxi rank or cab office. Advance booking is essential, please consider using the following local operators: (Inclusion of this number doesn't represent any endorsement of the taxi firm)