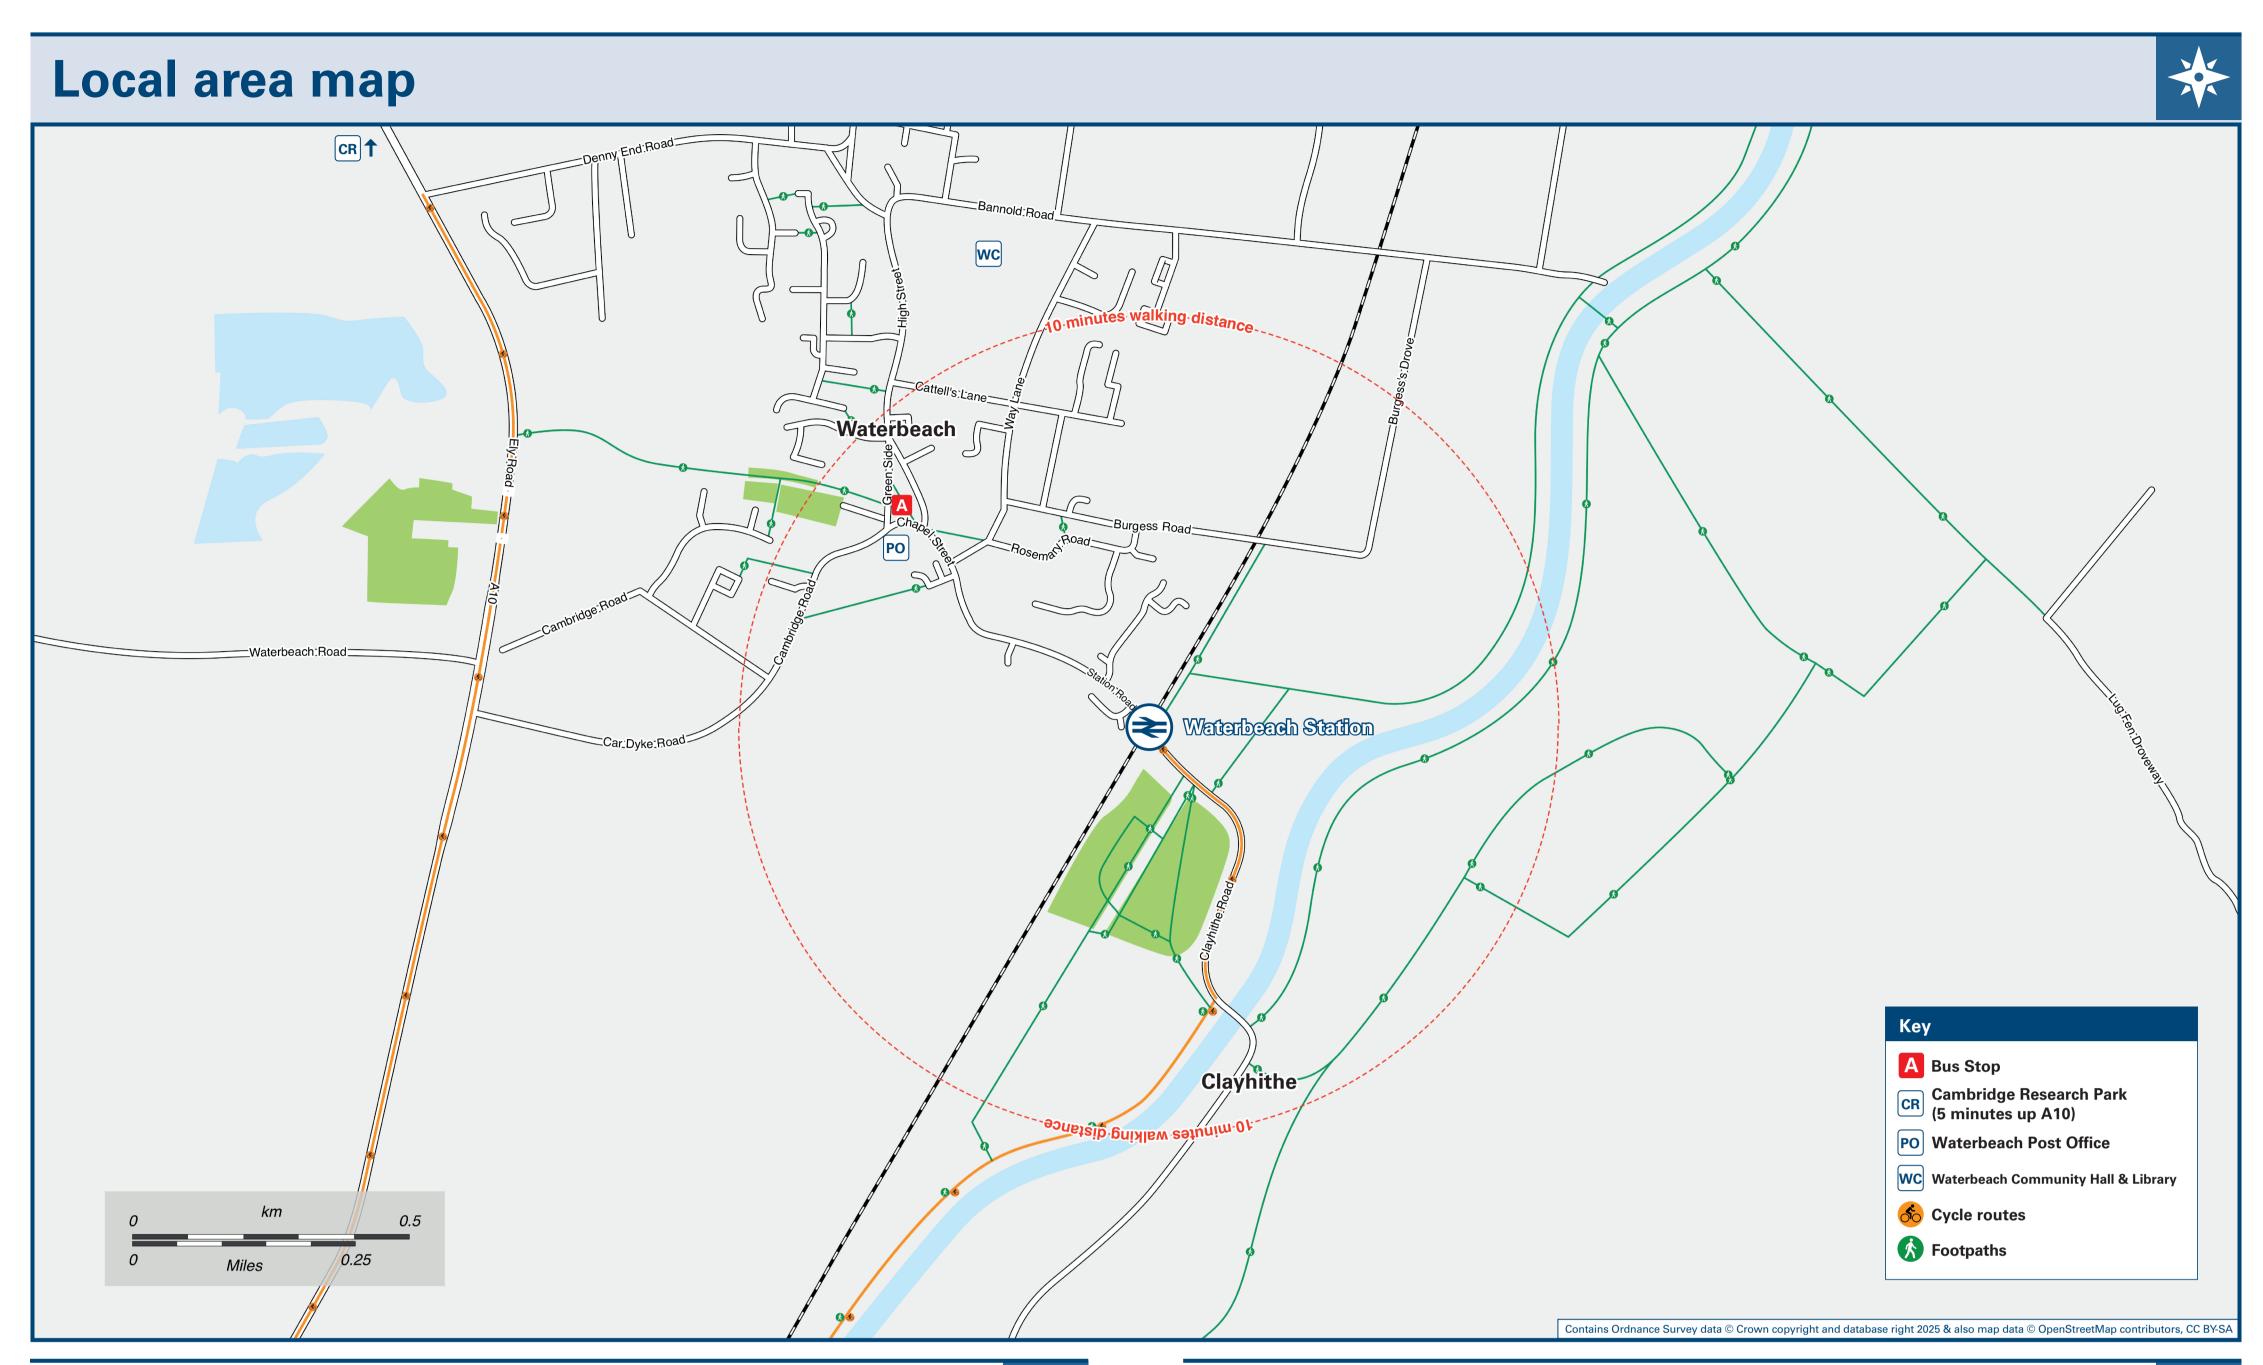

## Waterbeach Station

## Onward Travel Information

**Taxis** 

Waterbeach Station has no taxi rank or cab office. Advance booking is essential, please consider using the following local operators: (Inclusion of this number doesn't represent any endorsement of the taxi firm)