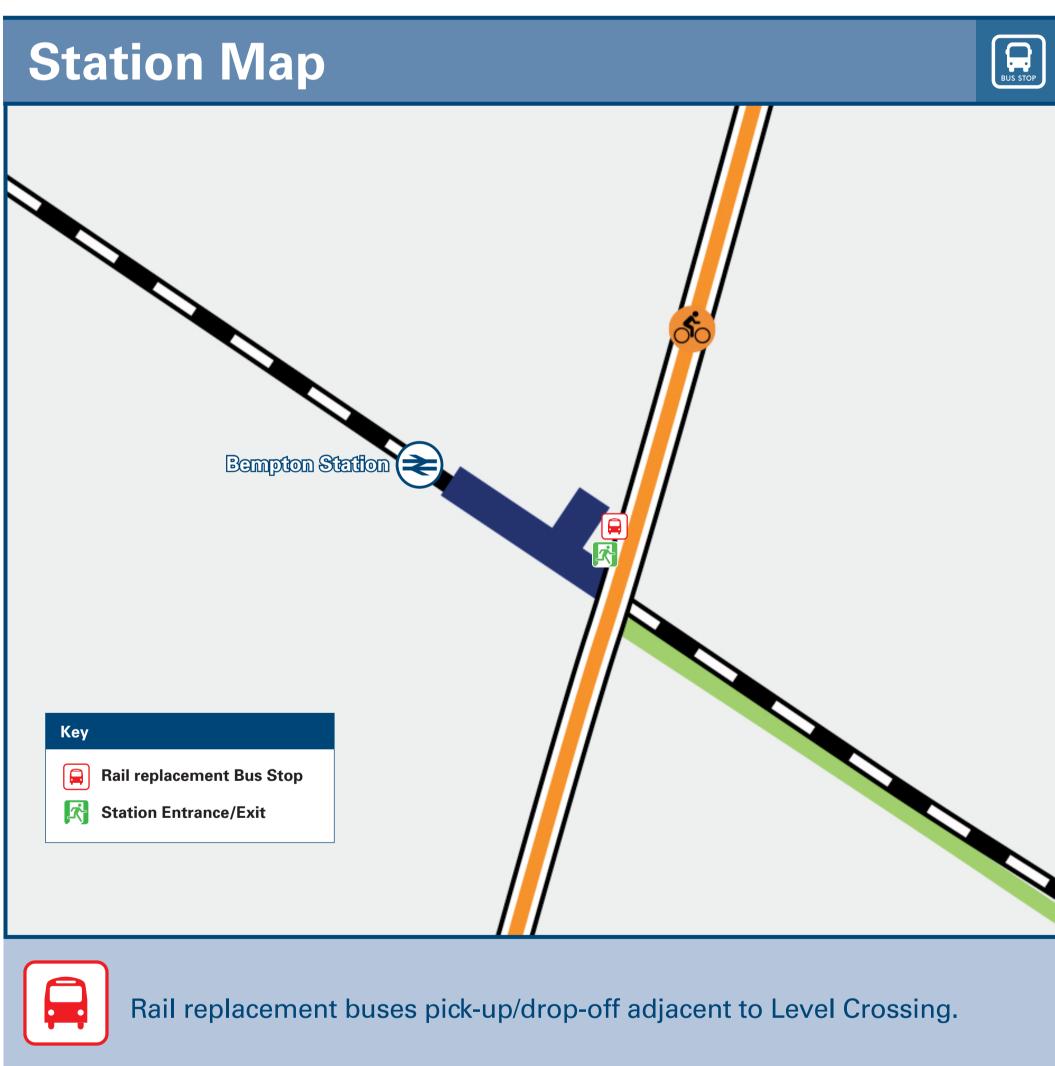

## Bempton Station

## Bempton Station Onward Travel Information

**Taxis** 

Bempton Station has no taxi rank or cab office. Advance booking is essential, please consider using the following local operators: (Inclusion of this number doesn't represent any endorsement of the taxi firm)