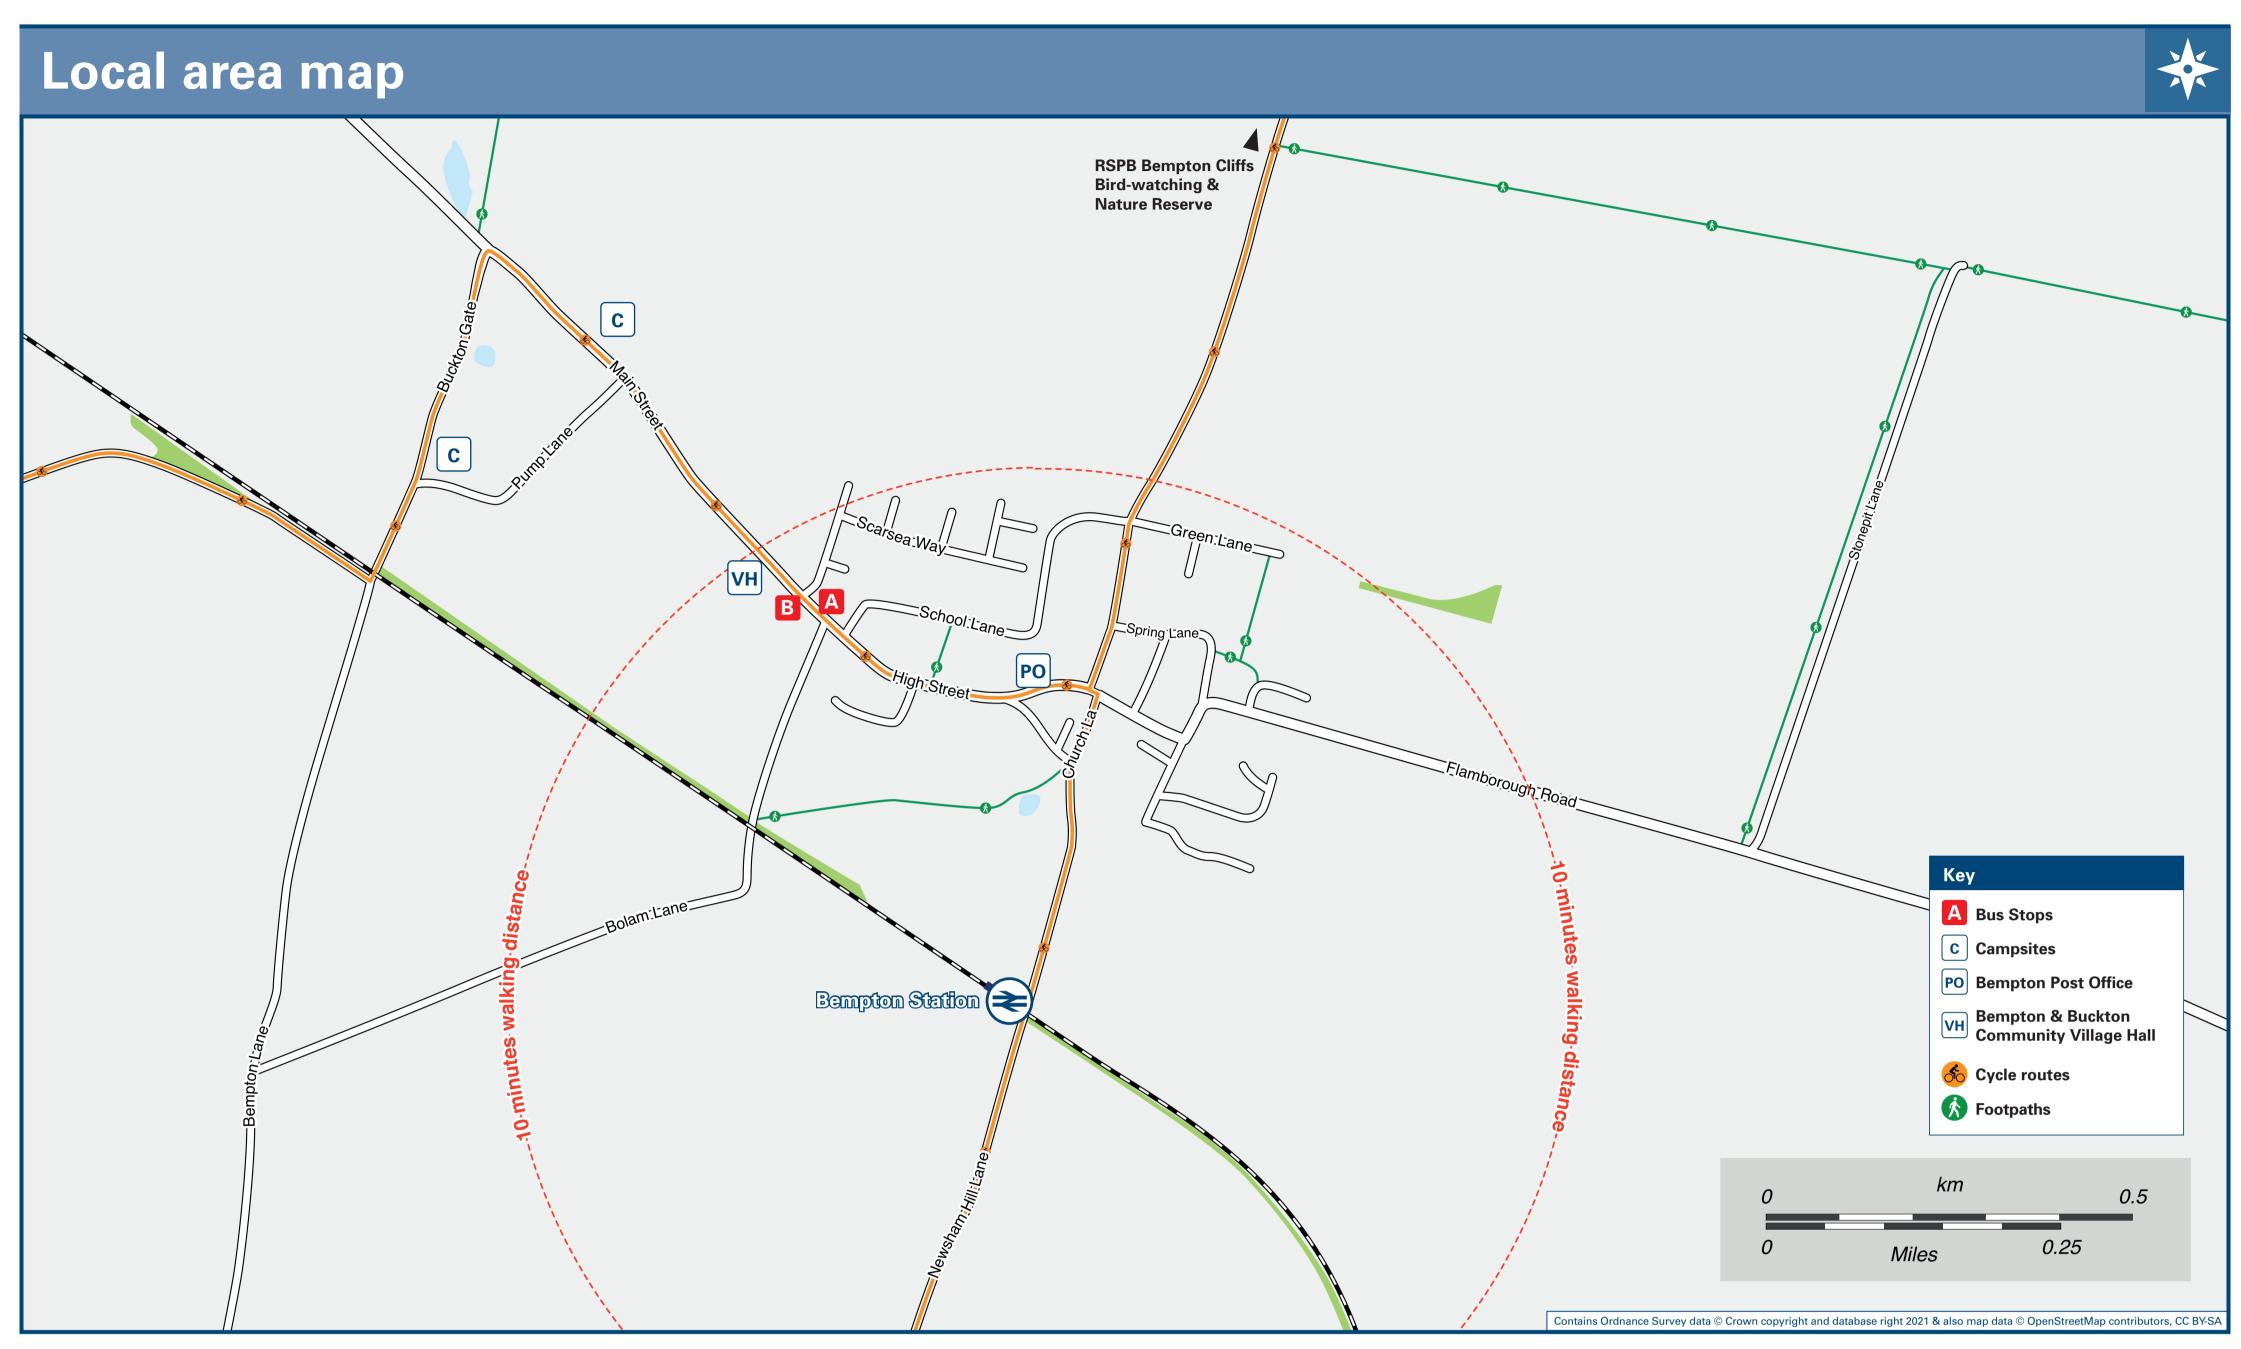

## Bempton Station

## Bempton Station Onward Travel Information

**Taxis** 

Bempton Station has no taxi rank or cab office. Advance booking is essential, please consider using the following local operators: (Inclusion of this number doesn't represent any endorsement of the taxi firm)