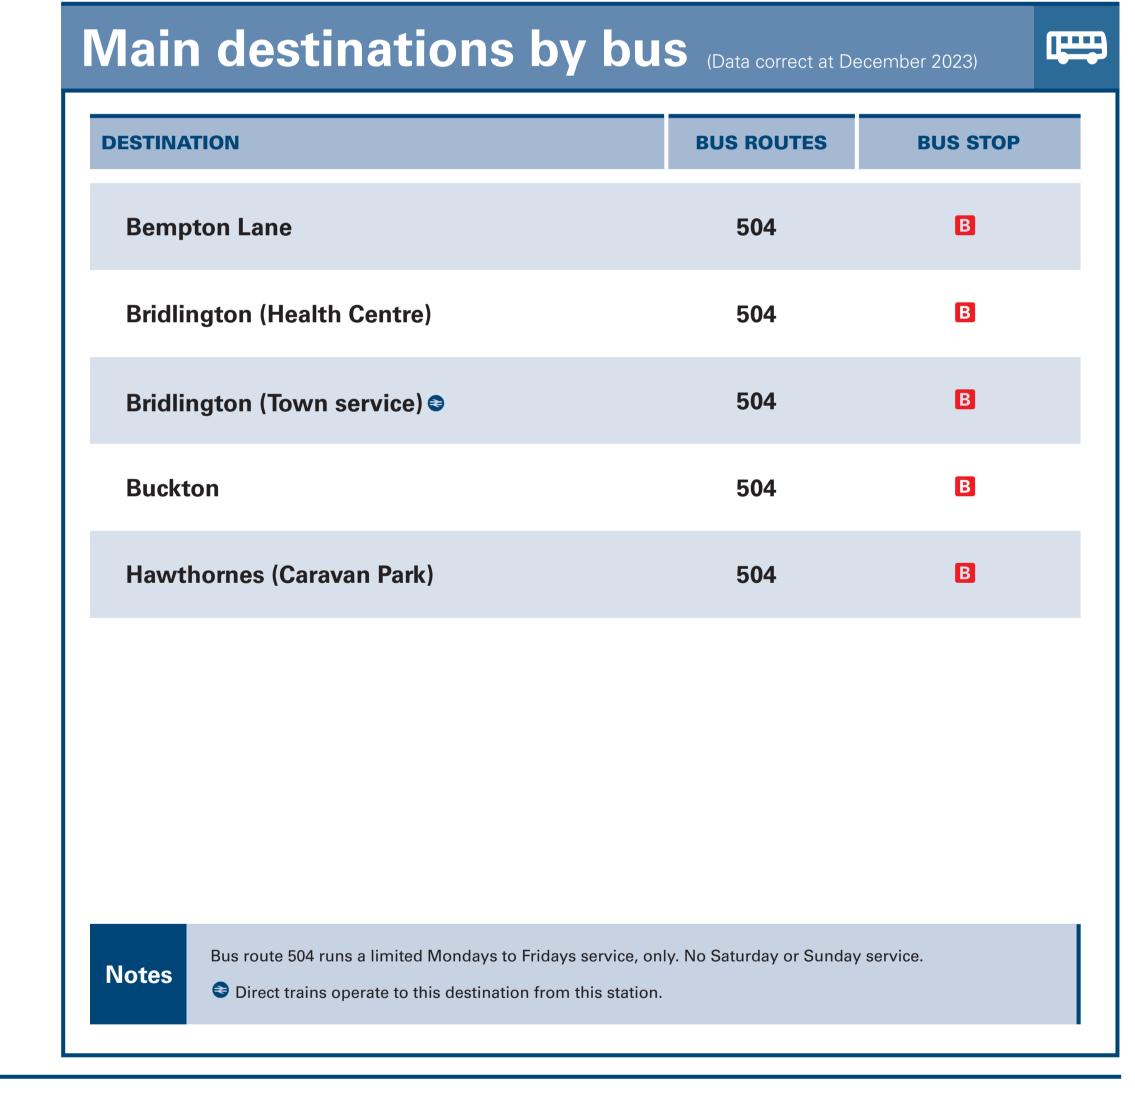

## Bempton Station

## Bempton Station Onward Travel Information

**Taxis** 

Bempton Station has no taxi rank or cab office. Advance booking is essential, please consider using the following local operators: (Inclusion of this number doesn't represent any endorsement of the taxi firm)

1st Line Taxis 01262 400 150 P & A Travel 01262 228 855 Simon's Taxi Services 01262 606 060

| Further information about all onward travel                |                                                                             |          |                                                                                                                      |         |  |  |  |  |  |  |
|------------------------------------------------------------|-----------------------------------------------------------------------------|----------|----------------------------------------------------------------------------------------------------------------------|---------|--|--|--|--|--|--|
| Local Cycle Info                                           | National Cycle Info                                                         | BusTimes | NextBuses mobi                                                                                                       | PlusBus |  |  |  |  |  |  |
| eastriding.gov.uk For more information about cycle routes. | sustrans.org.uk Sustrans is the UK's leading sustainable transport charity. |          | Find the bus times for your stop. Search for a bus stop by entering a postcode, street & town or a stop name & town. |         |  |  |  |  |  |  |