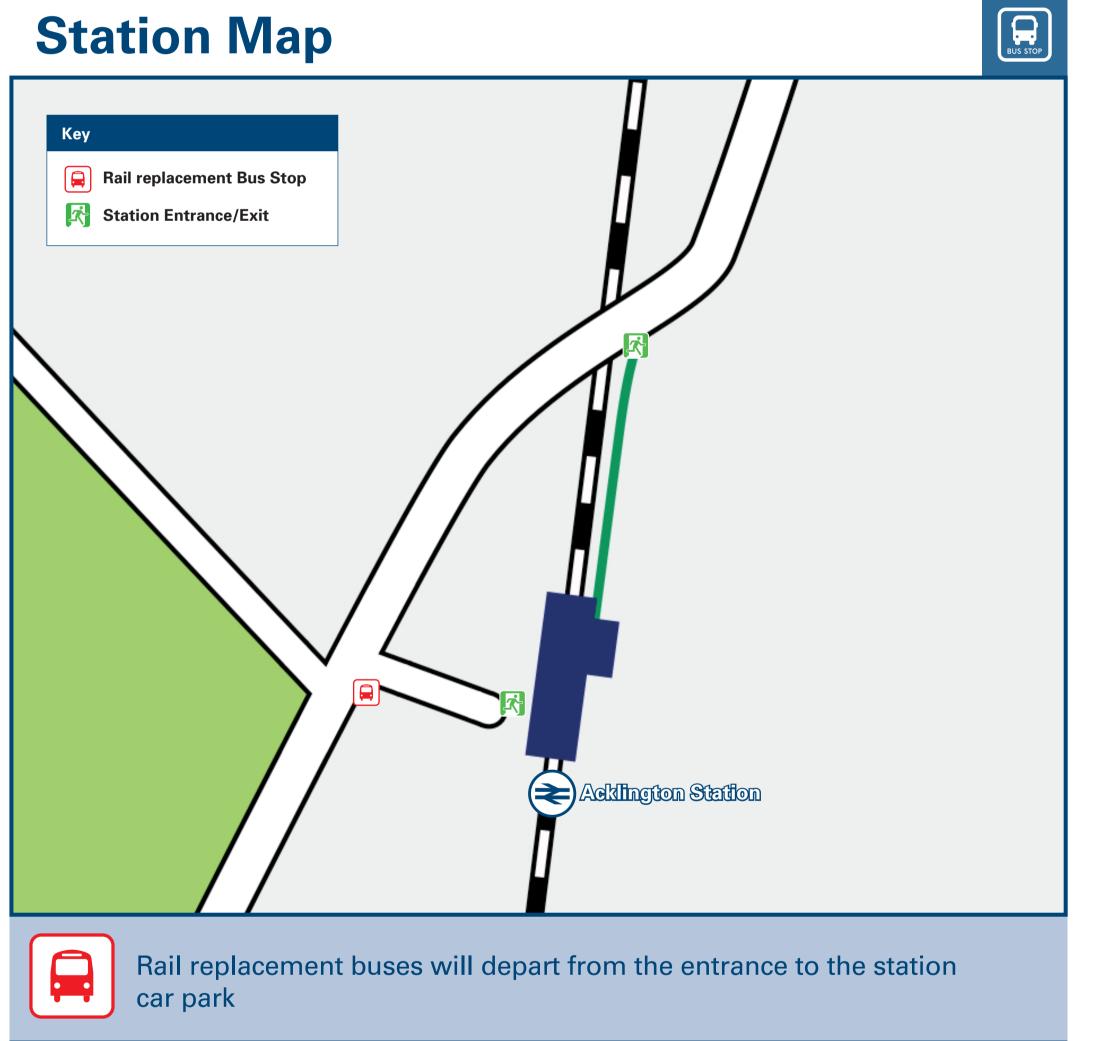

## Acklington Station

## Onward Travel Information

THERE ARE NO REGULAR BUS SERVICES SERVING ACKLINGTON STATION

Acklington station has no taxi rank or cab office.

Advance booking is essential, please consider using the following local operators: (Inclusion of this number doesn't represent any endorsement of the taxi firm)