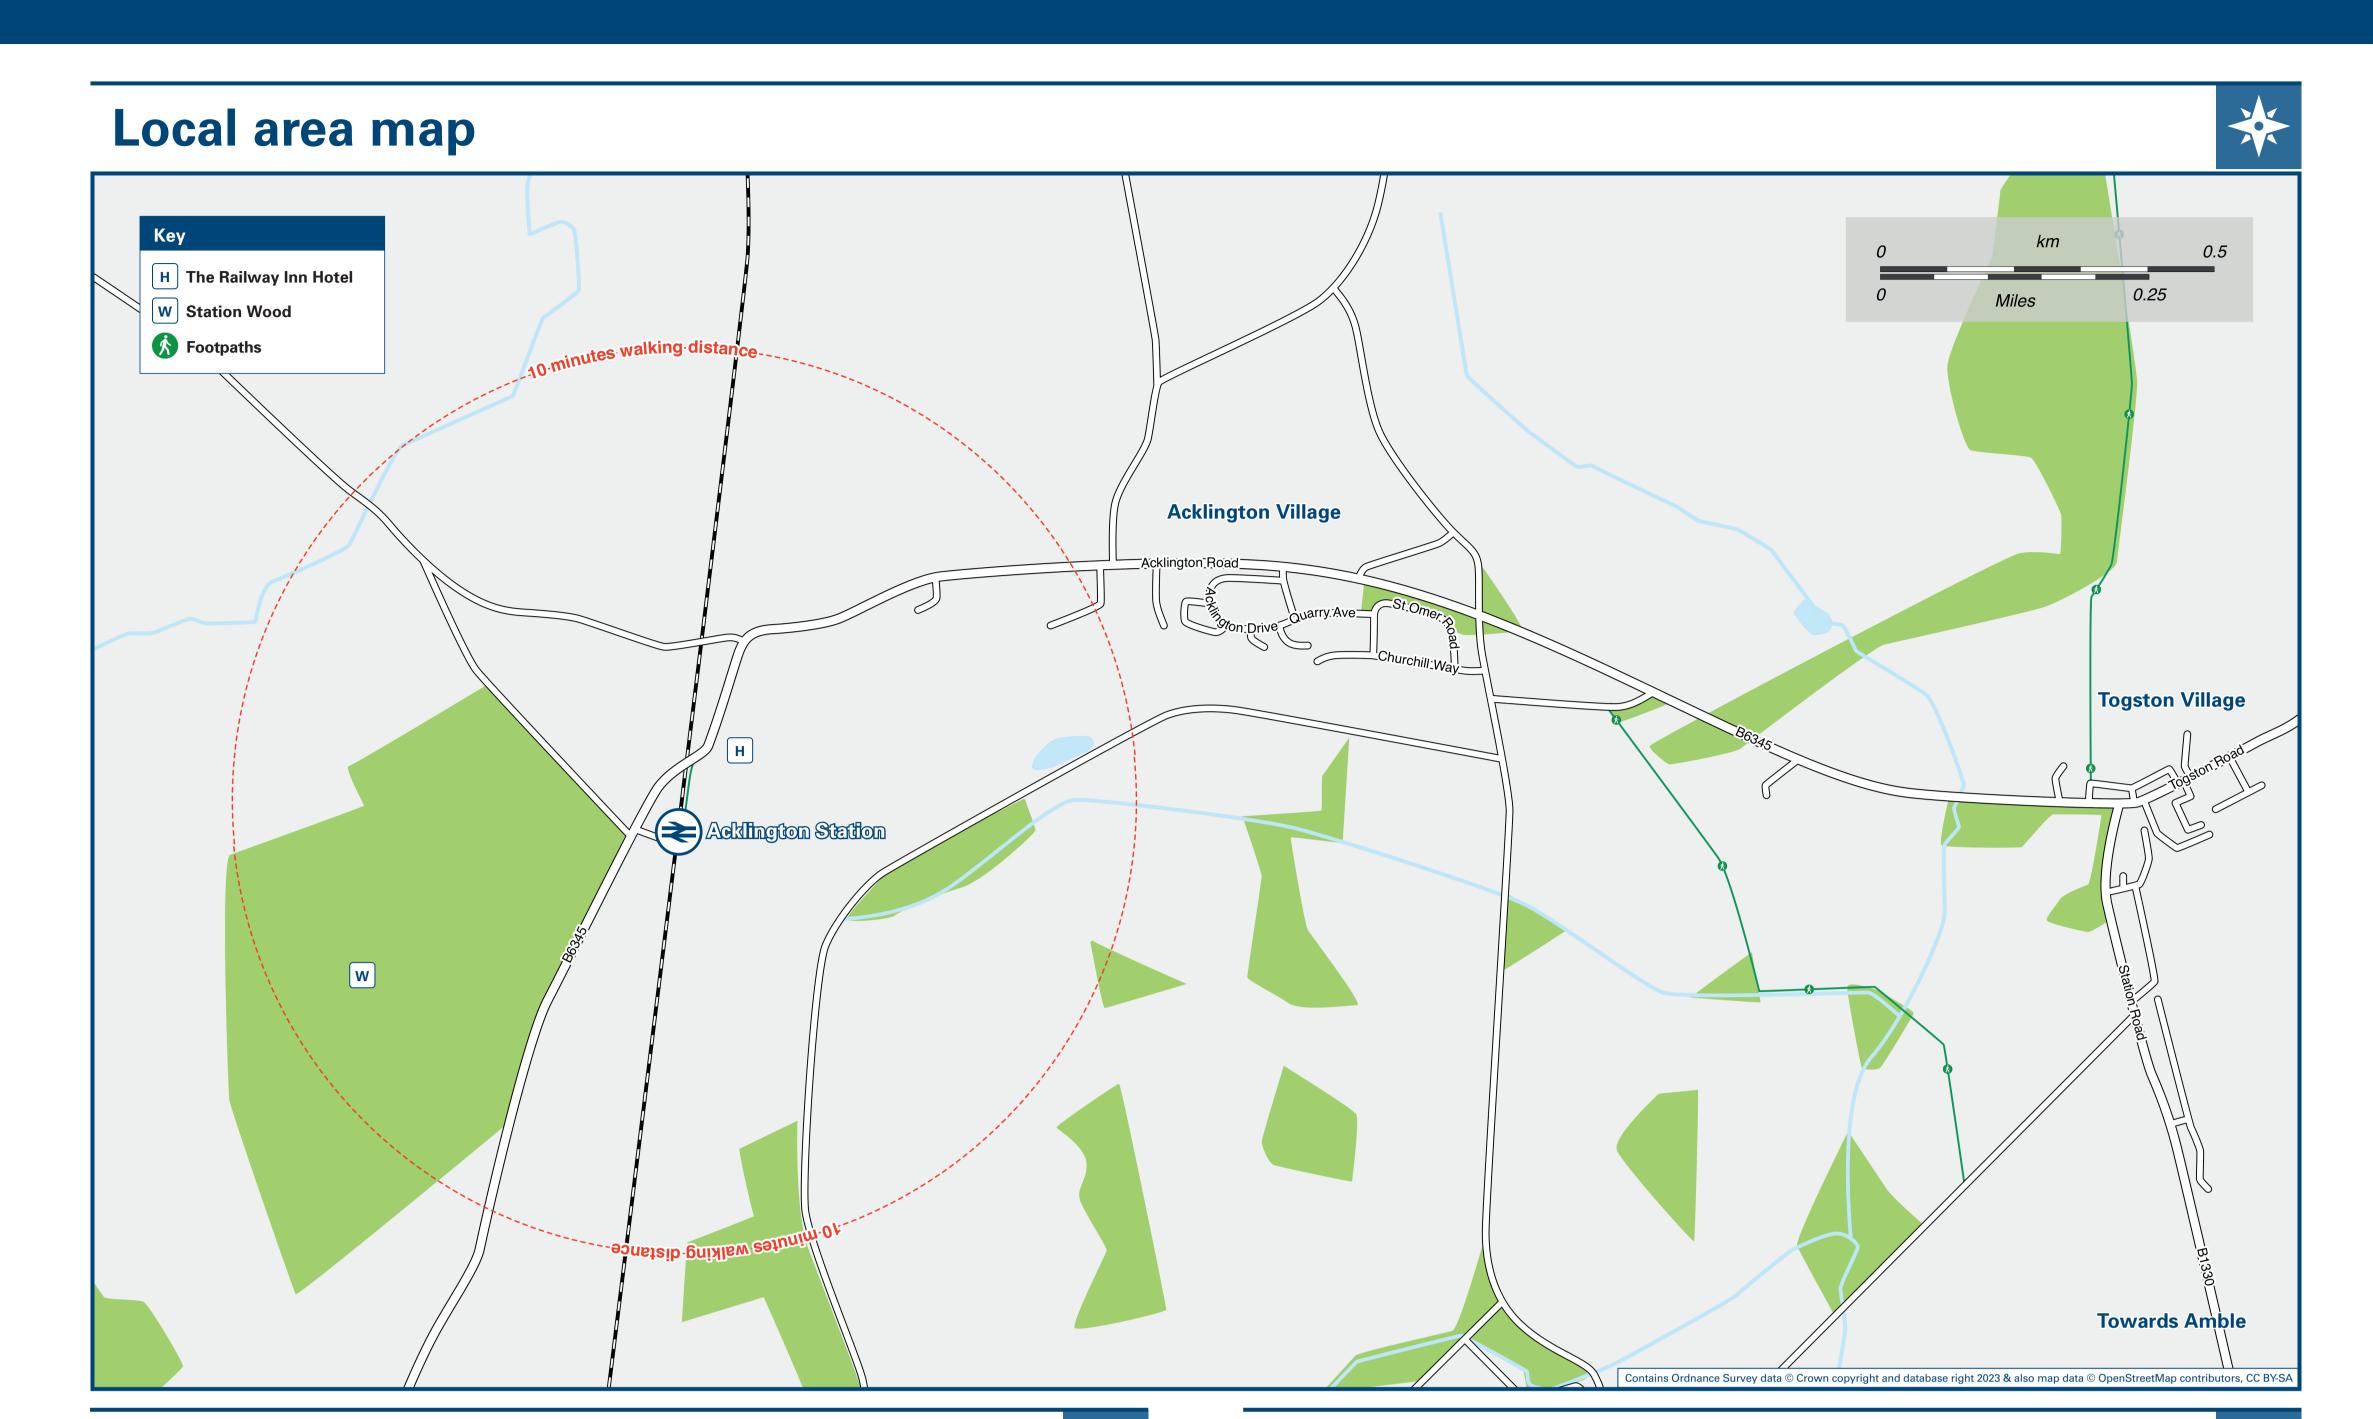

## Acklington Station

## Onward Travel Information

THERE ARE NO REGULAR BUS SERVICES SERVING ACKLINGTON STATION

Acklington station has no taxi rank or cab office.

Advance booking is essential, please consider using the following local operators: (Inclusion of this number doesn't represent any endorsement of the taxi firm)