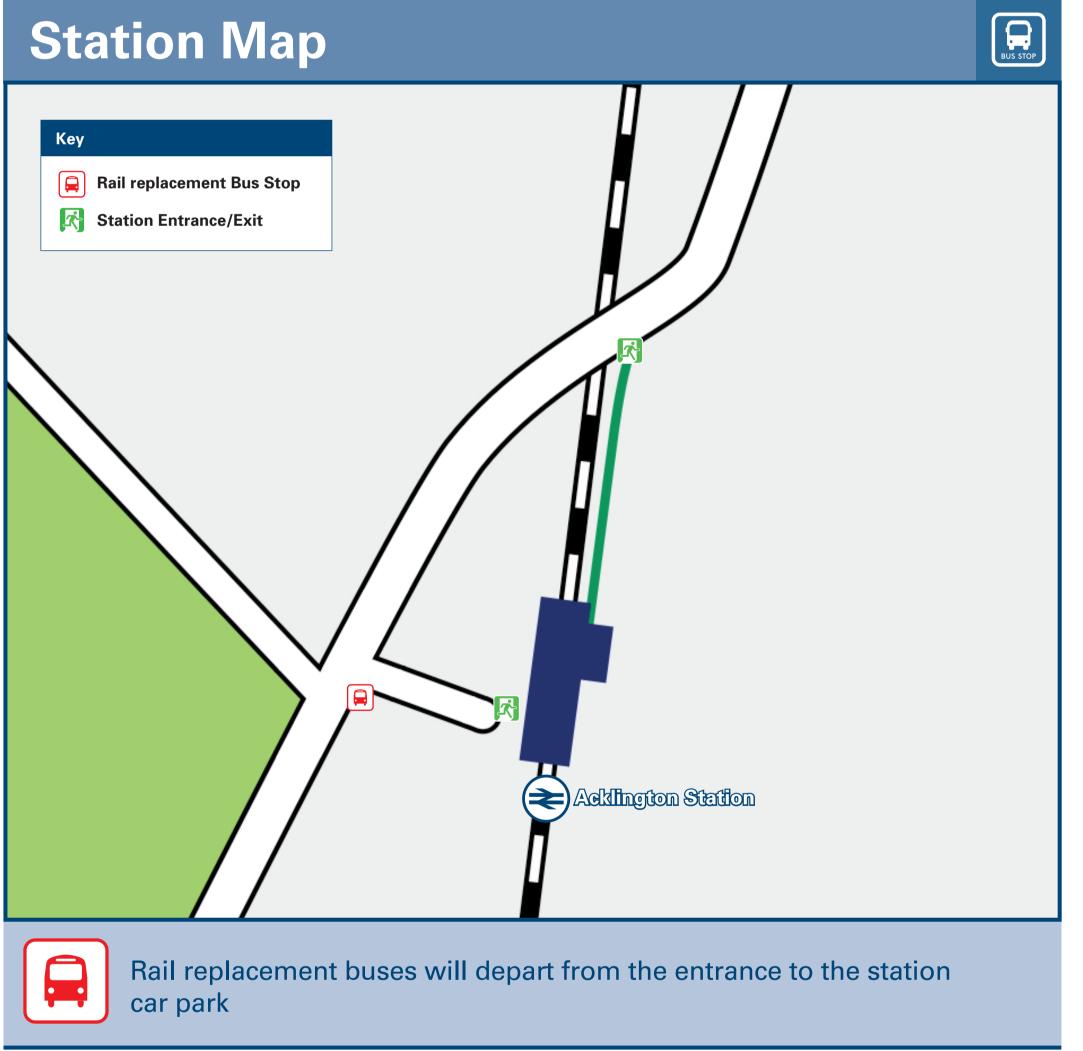

## Acklington Station

## Onward Travel Information







| Local Cycle Info northumberland.gov.uk For more information about cycle routes. |                                                                                                                  | National Cycle Info sustrans.org.uk Sustrans is the UK's leading sustainable transport charity. |              | See timetable displays at bus stops.  Www.traveline.info  0871 200 22 33 |          | NextBuses <sup>®</sup>                                                                            | Mobi Download on the App Store | PlusBus  |                                                                                                                                     |
|---------------------------------------------------------------------------------|-------------------------------------