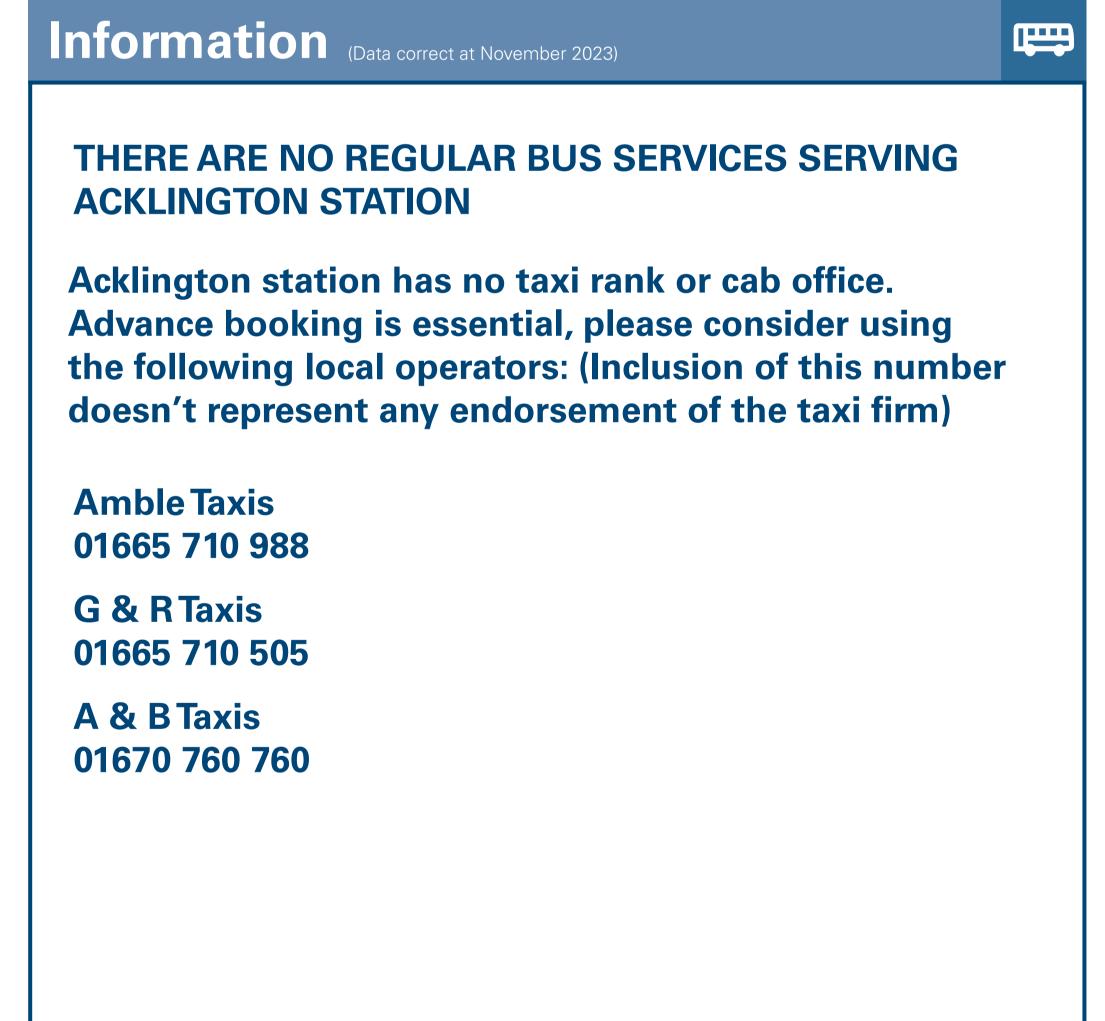

## Acklington Station

## Onward Travel Information







| Local Cycle Info northumberland.gov.uk For more information about cycle routes. |                                                                                                                  | National Cycle Info sustrans.org.uk Sustrans is the UK's leading sustainable transport charity. |              | See timetable displays at bus stops.  Www.traveline.info  0871 200 22 33 |          | NextBuses <sup>®</sup>                                                                            | Mobi Download on the App Store | PlusBus  |                                                                                                                                     |
|---------------------------------------------------------------------------------|---------------------------------------