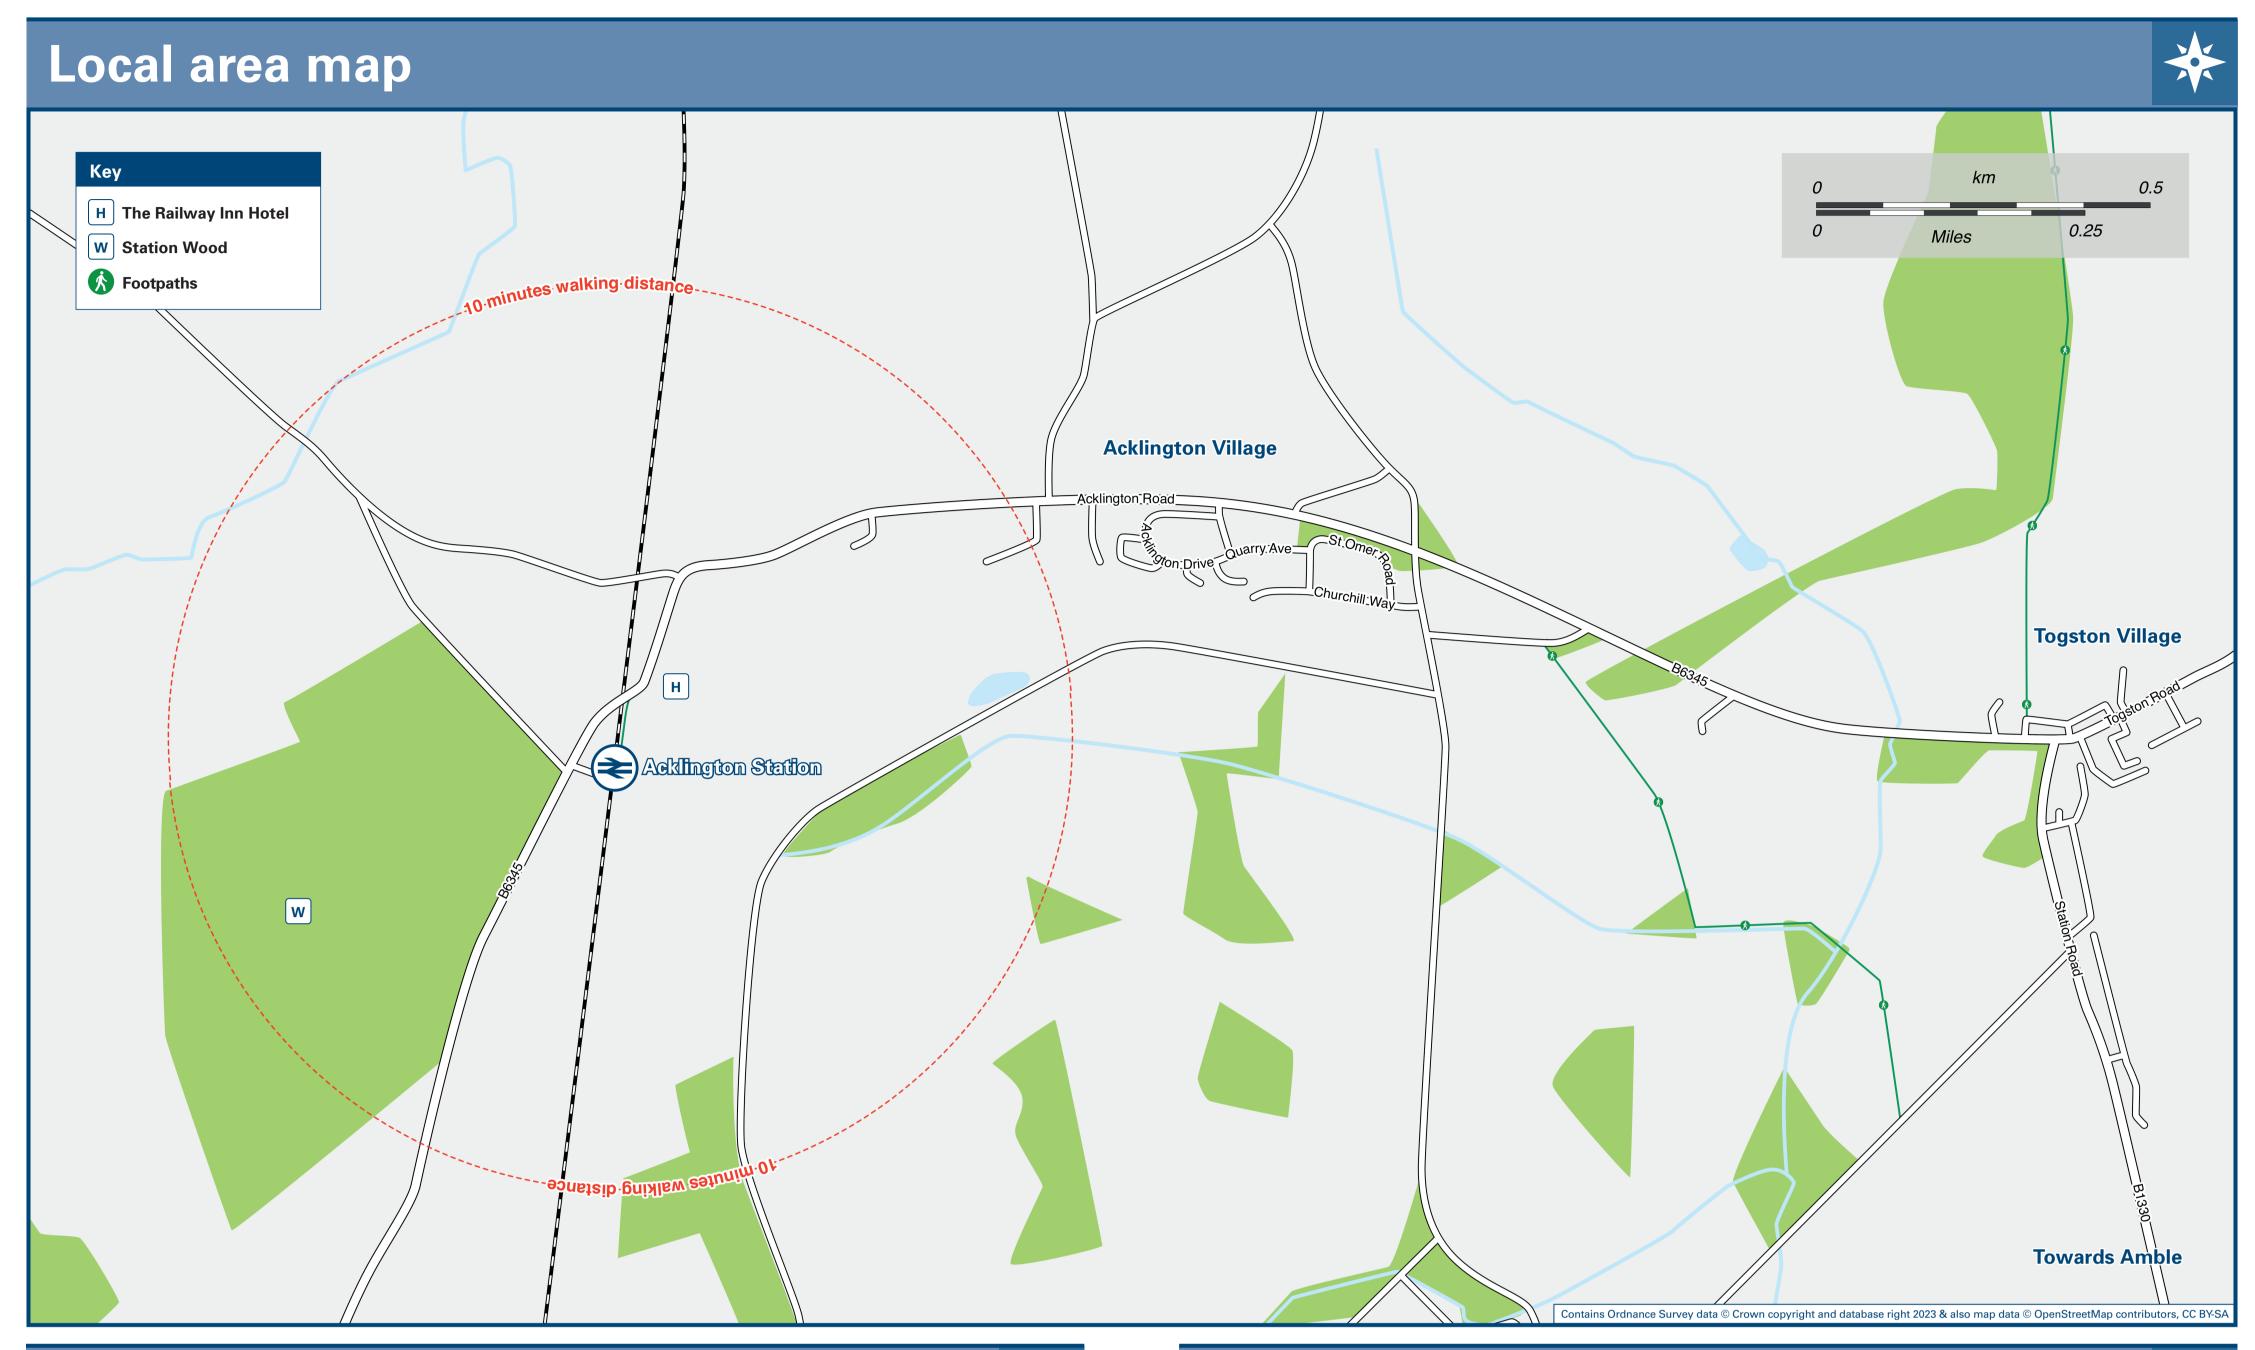

## Acklington Station

## Onward Travel Information







| Local Cycle Info northumberland.gov.uk For more information about cycle routes. |                                                                                                                  | National Cycle Info sustrans.org.uk Sustrans is the UK's leading sustainable transport charity. |              | See timetable displays at bus stops.  Www.traveline.info  0871 200 22 33 |          | NextBuses <sup>®</sup>                                                                            | Mobi Download on the App Store | PlusBus  |                                                                                                                                     |
|---------------------------------------------------------------------------------|-----------------------------------