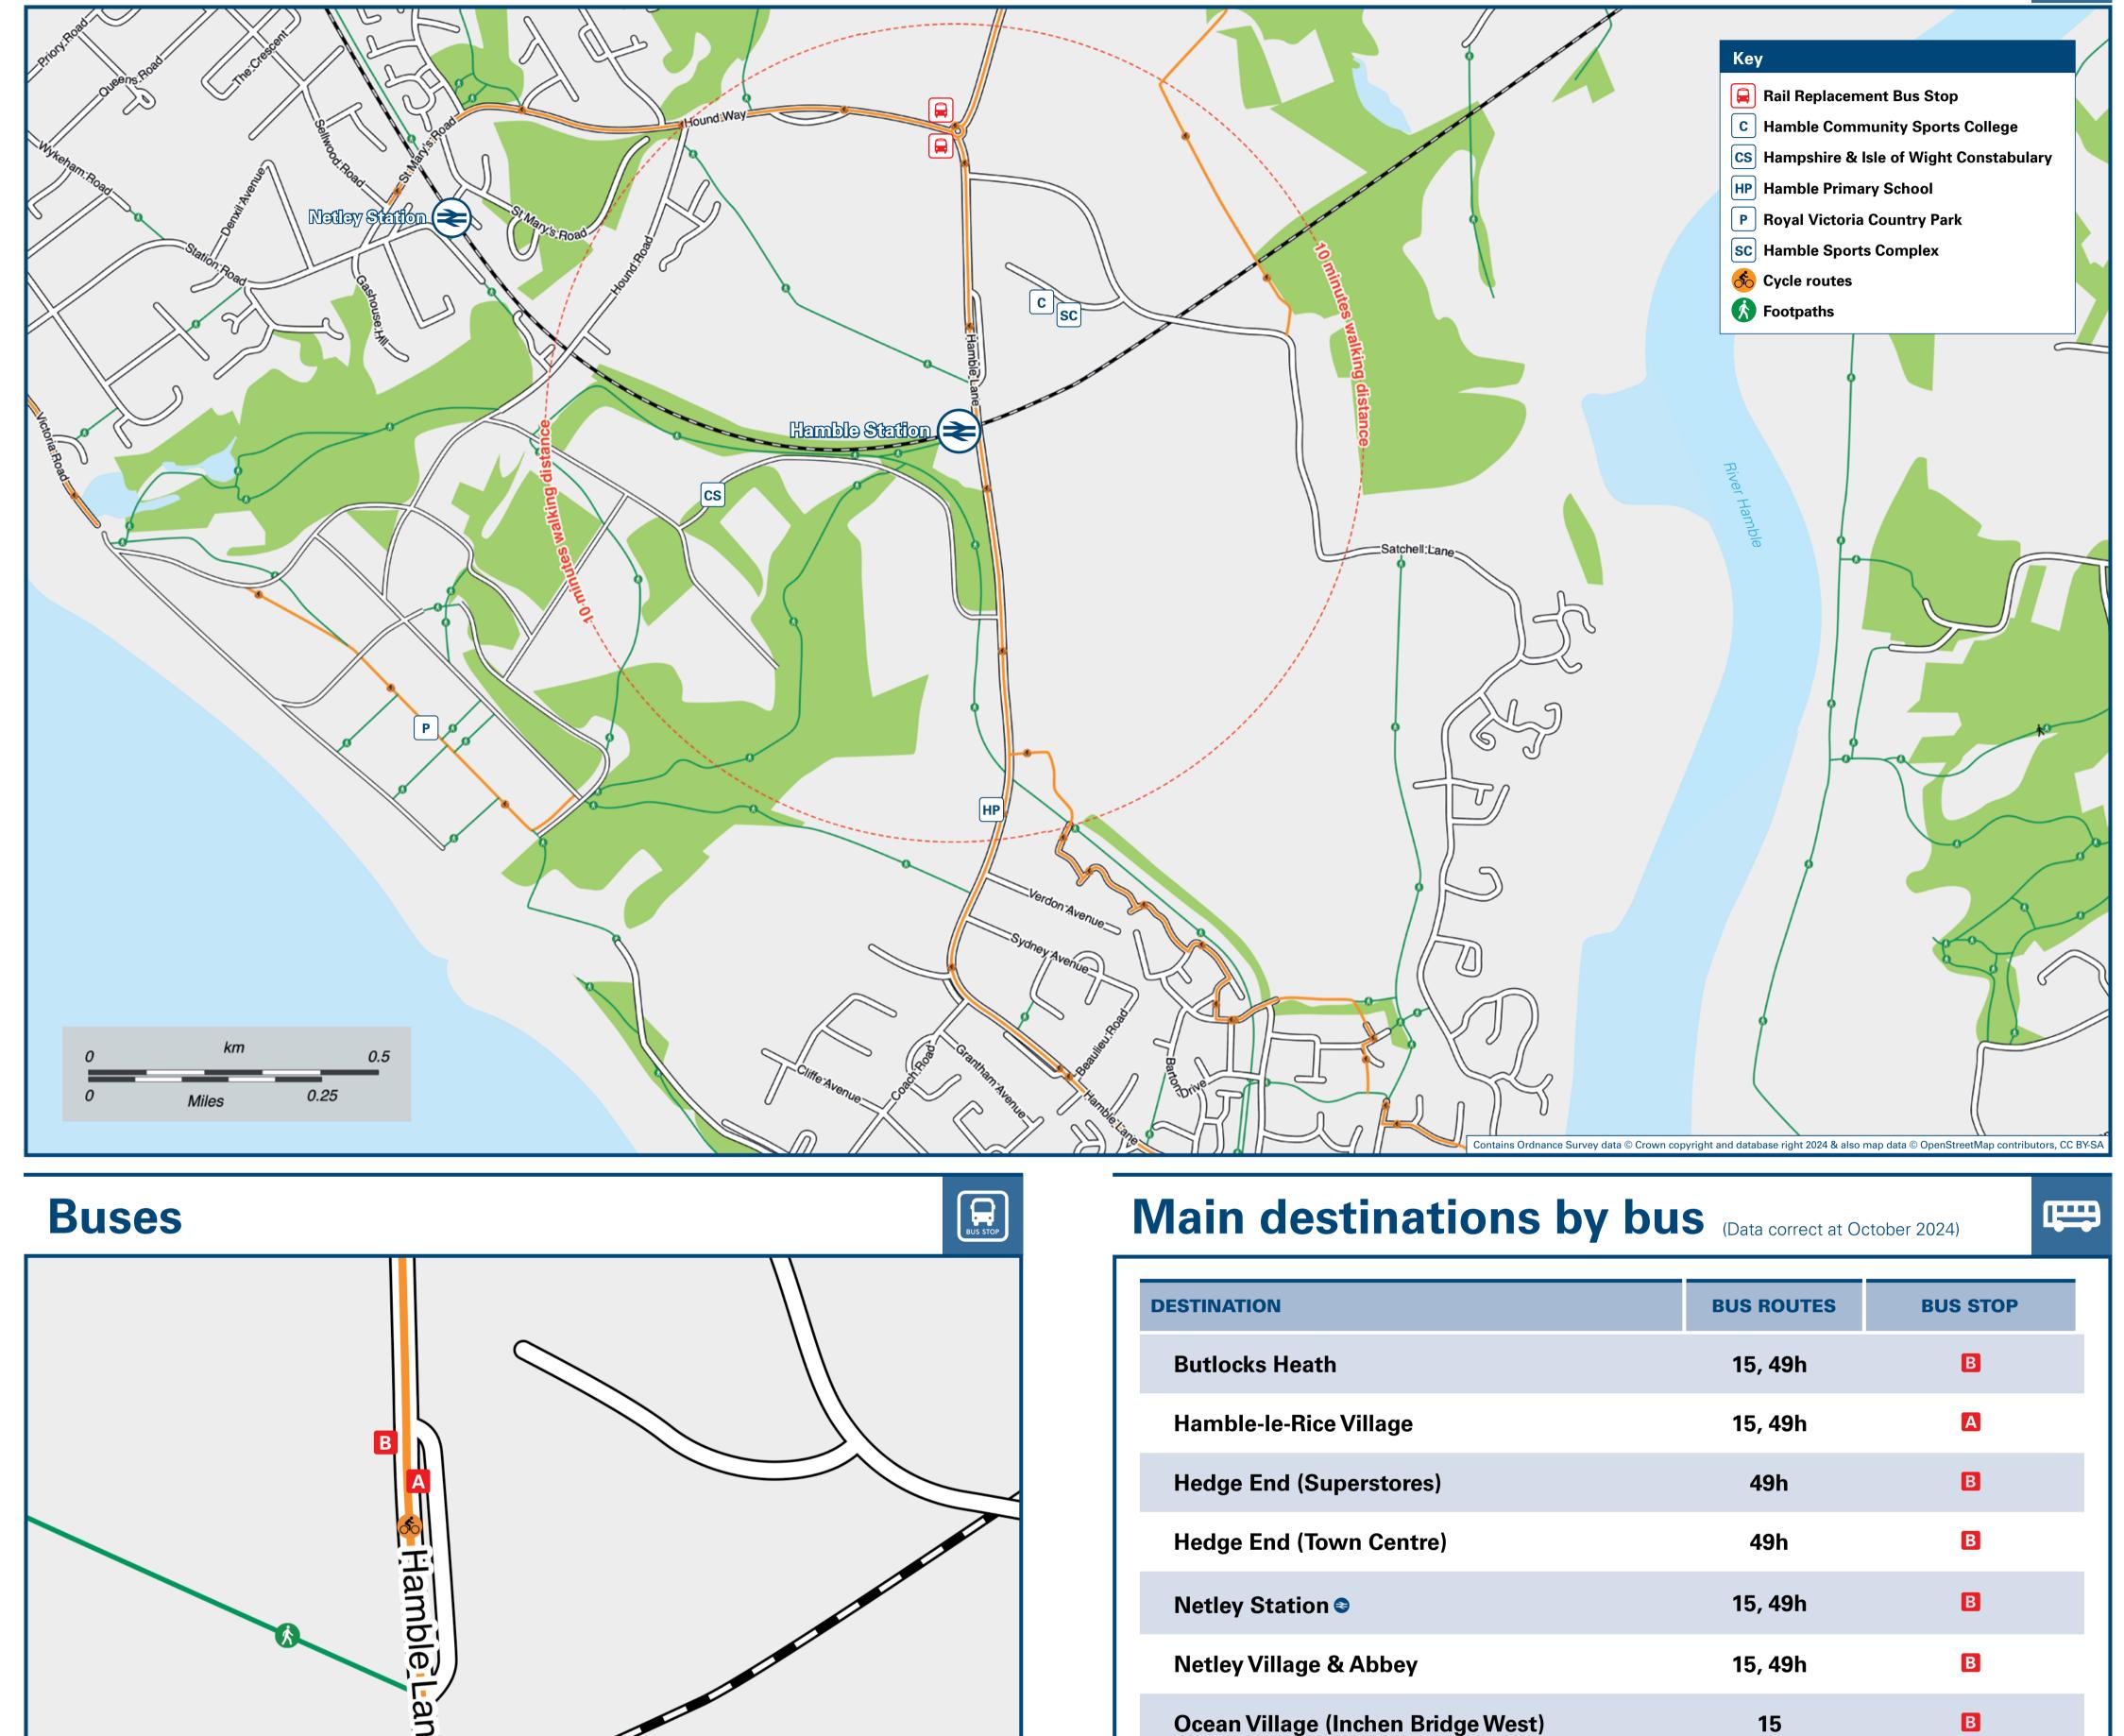

## Local area map

|                                                                                |                                                                                                                                                         |                                                                          | DESTINATION                                                           | I                                                                                                                                                                                                                                                    |                                                                                                                                                                                                    | BUS ROUTES                                                                                                                                                           | BUS STOP                 |
|--------------------------------------------------------------------------------|---------------------------------------------------------------------------------------------------------------------------------------------------------|--------------------------------------------------------------------------|-----------------------------------------------------------------------|------------------------------------------------------------------------------------------------------------------------------------------------------------------------------------------------------------------------------------------------------|----------------------------------------------------------------------------------------------------------------------------------------------------------------------------------------------------|----------------------------------------------------------------------------------------------------------------------------------------------------------------------|--------------------------|
|                                                                                |                                                                                                                                                         |                                                                          | Butlocks                                                              | Heath                                                                                                                                                                                                                                                |                                                                                                                                                                                                    | 15 <i>,</i> 49h                                                                                                                                                      | B                        |
|                                                                                | B                                                                                                                                                       |                                                                          | Hamble-le                                                             | e-Rice Village                                                                                                                                                                                                                                       |                                                                                                                                                                                                    | 15, 49h                                                                                                                                                              | A                        |
|                                                                                |                                                                                                                                                         |                                                                          | Hedge En                                                              | d (Superstore                                                                                                                                                                                                                                        | es)                                                                                                                                                                                                | 49h                                                                                                                                                                  | B                        |
|                                                                                |                                                                                                                                                         |                                                                          | Hedge En                                                              | d (Town Cent                                                                                                                                                                                                                                         | re)                                                                                                                                                                                                | 49h                                                                                                                                                                  | B                        |
|                                                                                | Hamble                                                                                                                                                  |                                                                          | Netley St                                                             | ation 😂                                                                                                                                                                                                                                              |                                                                                                                                                                                                    | 15, 49h                                                                                                                                                              | В                        |
|                                                                                |                                                                                                                                                         |                                                                          | Netley Vil                                                            | lage & Abbey                                                                                                                                                                                                                                         |                                                                                                                                                                                                    | 15, 49h                                                                                                                                                              | B                        |
|                                                                                | ane                                                                                                                                                     |                                                                          | Ocean Vil                                                             | age (Inchen B                                                                                                                                                                                                                                        | Bridge West)                                                                                                                                                                                       | 15                                                                                                                                                                   | B                        |
|                                                                                |                                                                                                                                                         |                                                                          | Southam                                                               | oton City Cen                                                                                                                                                                                                                                        | tre 😂                                                                                                                                                                                              | 15                                                                                                                                                                   | B                        |
| Hamble Station                                                                 | Weston (\                                                                                                                                               | Weston (Wright's Hill)                                                   |                                                                       |                                                                                                                                                                                                                                                      | B                                                                                                                                                                                                  |                                                                                                                                                                      |                          |
| × ×                                                                            |                                                                                                                                                         | Кеу                                                                      | Woolston                                                              | •                                                                                                                                                                                                                                                    |                                                                                                                                                                                                    | 15                                                                                                                                                                   | B                        |
| Rail replacement &<br>Hound Road and H                                         | ouses depart from Hound Corne<br>Hamble Lane.                                                                                                           | er, at the junction of                                                   | Notes For call                                                        | route 49h operates a<br>bus times and furthe<br>01202 338 421 or Sta                                                                                                                                                                                 | aily, Mondays to Sundays.<br>a limited service on Mondays to Friday<br>er information contact Traveline on 087<br>agecoach South (for bus route 49h) cal<br>to this destination from this station. | 71 200 22 33 or Bluestar I                                                                                                                                           | Buses (for bus route 15) |
| laxis essential, p<br>of this num                                              | ation has no taxi rank or cab office. Advance<br>please consider using the following local op<br>nber doesn't represent any endorsement of              | perators: (Inclusion                                                     | king Cars<br>3 8040 6633                                              | Phoenix<br>023 804                                                                                                                                                                                                                                   |                                                                                                                                                                                                    | The Bitterne<br>023 8044 88                                                                                                                                          | e Cab Compan<br>88       |
| Further information about all onward travelLocal Cycle InfoNational Cycle Info |                                                                                                                                                         | BusTimes                                                                 |                                                                       | NextBuses mobi                                                                                                                                                                                                                                       |                                                                                                                                                                                                    | PlusBus                                                                                                                                                              | PlusB                    |
| eastleigh.gov.uk<br>For more information about cycle routes.                   | sustrans.org.uk See timetable displays at bus stops.   Sustrans is the UK's leading sustainable transport charity. See timetable displays at bus stops. |                                                                          |                                                                       | ine 0871 200 22 33<br>calls cost 12p per minute Search for a bus stop by a<br>name & town.                                                                                                                                                           |                                                                                                                                                                                                    | <b>plusbus.info</b><br>A discount price 'bus pass' that you buy with your train ticket. I<br>you unlimited bus travel around your chosen town, on particip<br>buses. |                          |
| National Rail Enquiries                                                        | ;                                                                                                                                                       |                                                                          |                                                                       |                                                                                                                                                                                                                                                      |                                                                                                                                                                                                    |                                                                                                                                                                      |                          |
| Online                                                                         | NRE App                                                                                                                                                 | Social Media                                                             | Alert Me                                                              |                                                                                                                                                                                                                                                      | Contact Centre                                                                                                                                                                                     | PlusBik                                                                                                                                                              |                          |
| nationalrail.co.uk                                                             | Free National Rail Enquiries app<br>for iOS and Android                                                                                                 | <ul><li>facebook.com/nationalrailence</li><li>@nationalrailenq</li></ul> | Rail Enquiries website where you platform notifications directly to y | You can sign up to Alert Me messages on the National<br>Bail Enquiries website where you can receive train and<br>platform notifications directly to your smart phone.<br>Calls cost no more than calls to geogra<br>(01 or 02) and may be recorded. |                                                                                                                                                                                                    | c numbers For more information.                                                                                                                                      |                          |