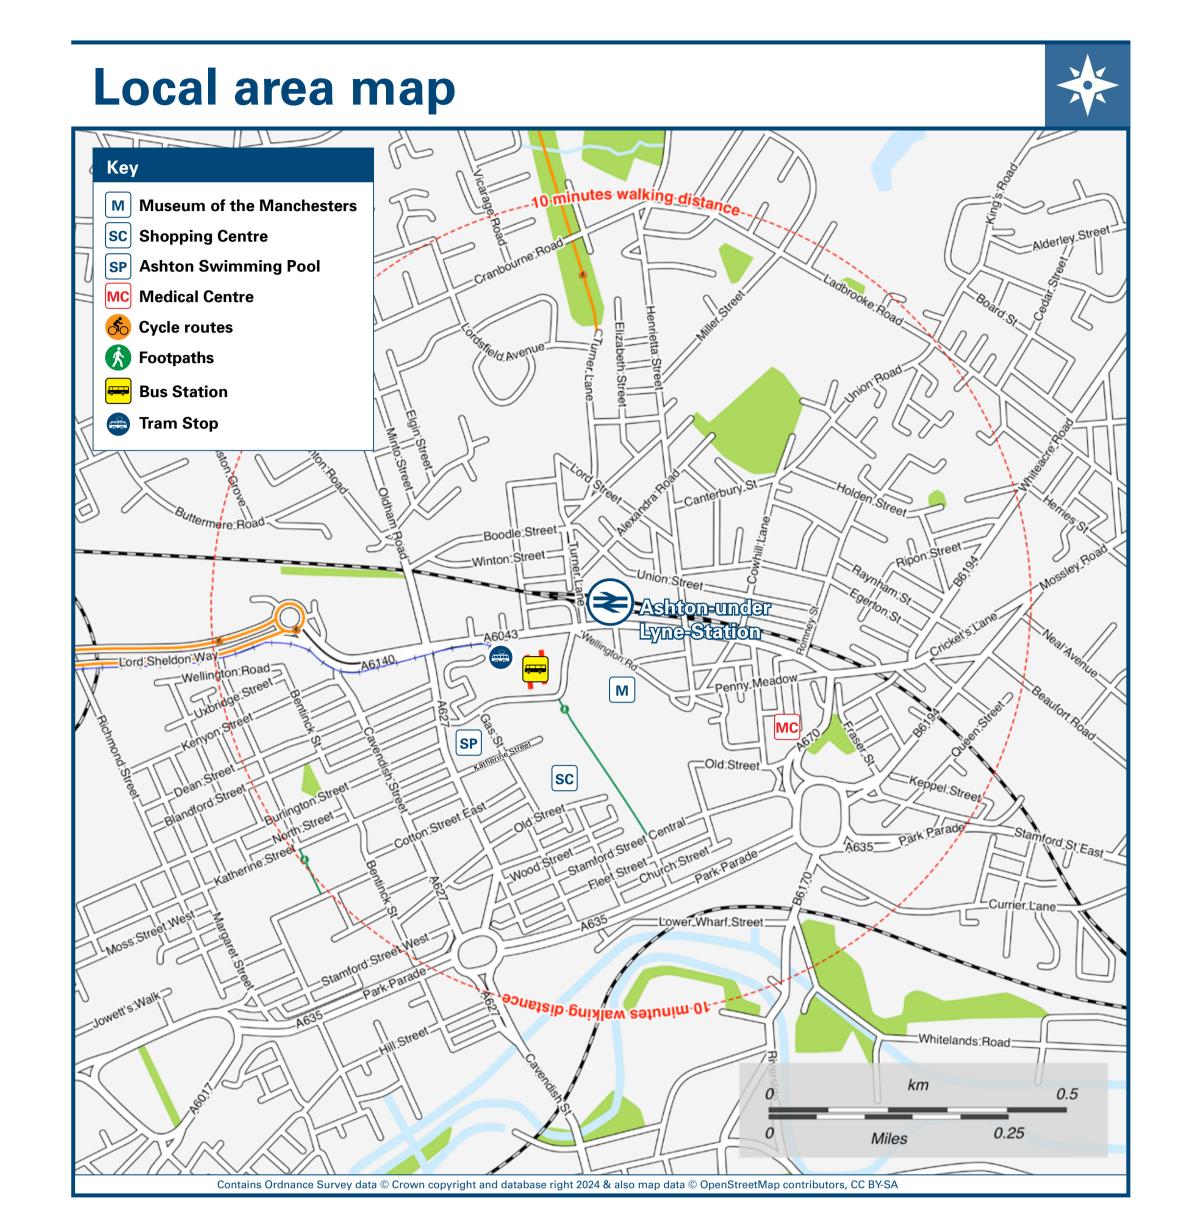

## Main destinations by bus and tram (Data correct at December 2024)

| DESTINATION                                                                                         | BUS/TRAM<br>ROUTES                                                                               | BUS/TRAM<br>STOP                           | DESTINATION                                                                                                                                                                                                                                                                                                                                                                                                                                                                                                                                                                                                                                                                                                                                                                                                                                                                                                                                                                       |                                    | BUS/TRAM<br>ROUTES                        | BUS/TRAM<br>STOP                        | DESTINATION                                                                                                                     | BUS/TRAM<br>ROUTES              | BUS/TRAM<br>STOP |
|-----------------------------------------------------------------------------------------------------|--------------------------------------------------------------------------------------------------|--------------------------------------------|-----------------------------------------------------------------------------------------------------------------------------------------------------------------------------------------------------------------------------------------------------------------------------------------------------------------------------------------------------------------------------------------------------------------------------------------------------------------------------------------------------------------------------------------------------------------------------------------------------------------------------------------------------------------------------------------------------------------------------------------------------------------------------------------------------------------------------------------------------------------------------------------------------------------------------------------------------------------------------------|------------------------------------|-------------------------------------------|-----------------------------------------|---------------------------------------------------------------------------------------------------------------------------------|---------------------------------|------------------|
|                                                                                                     | Tram                                                                                             | Tram Stop                                  |                                                                                                                                                                                                                                                                                                                                                                                                                                                                                                                                                                                                                                                                                                                                                                                                                                                                                                                                                                                   |                                    | 151                                       | Stand 🗾                                 |                                                                                                                                 | 350(Via Mossley)                | Stand 🖪          |
| Ashton Moss                                                                                         | 7                                                                                                | Stand 🖪                                    |                                                                                                                                                                                                                                                                                                                                                                                                                                                                                                                                                                                                                                                                                                                                                                                                                                                                                                                                                                                   |                                    | 396                                       | Stand <b>N</b>                          | Oldham                                                                                                                          | 356(Via Mossley)                | Stand N          |
|                                                                                                     | 216                                                                                              | Stand <b>B</b>                             |                                                                                                                                                                                                                                                                                                                                                                                                                                                                                                                                                                                                                                                                                                                                                                                                                                                                                                                                                                                   |                                    | 409                                       | Stand 🖪                                 |                                                                                                                                 | 409(Direct)                     | Stand 🖪          |
|                                                                                                     | Tram                                                                                             | Tram Stop                                  | Hattersley                                                                                                                                                                                                                                                                                                                                                                                                                                                                                                                                                                                                                                                                                                                                                                                                                                                                                                                                                                        |                                    | 387                                       | Stand 🖪                                 | Reddish                                                                                                                         | 7                               | Stand 🖪          |
| Audenshaw                                                                                           | 7                                                                                                | Stand 🖪                                    | Haughton Green                                                                                                                                                                                                                                                                                                                                                                                                                                                                                                                                                                                                                                                                                                                                                                                                                                                                                                                                                                    |                                    | 347                                       | Stand 💶                                 | Ridge Hill Estate                                                                                                               | 389                             | Stand 🖪          |
|                                                                                                     | 216                                                                                              | Stand <b>B</b>                             | Hazelhurst                                                                                                                                                                                                                                                                                                                                                                                                                                                                                                                                                                                                                                                                                                                                                                                                                                                                                                                                                                        |                                    | 336, 337                                  | Stand <b>N</b>                          | Rochdale                                                                                                                        | 409                             | Stand 🖪          |
|                                                                                                     | 219                                                                                              | Stand C                                    | Tiazemuist                                                                                                                                                                                                                                                                                                                                                                                                                                                                                                                                                                                                                                                                                                                                                                                                                                                                                                                                                                        |                                    | 350                                       | Stand 田                                 | Royton                                                                                                                          | 409                             | Stand 🖪          |
| Bredbury                                                                                            | 330                                                                                              | Stand M                                    | Heaton Chapel                                                                                                                                                                                                                                                                                                                                                                                                                                                                                                                                                                                                                                                                                                                                                                                                                                                                                                                                                                     |                                    | 7                                         | Stand 🖪                                 | Salford Quays / MediaCityUK                                                                                                     | Tram                            | Tram Stop        |
| Carrbrook                                                                                           | 348                                                                                              | Stand IJ                                   | Hey Farm Estate                                                                                                                                                                                                                                                                                                                                                                                                                                                                                                                                                                                                                                                                                                                                                                                                                                                                                                                                                                   |                                    | 350                                       | Stand 田                                 | Smallshaw                                                                                                                       | 231                             | Stand D          |
| Chadderton                                                                                          | 396                                                                                              | Stand <b>N</b>                             | Heyrod                                                                                                                                                                                                                                                                                                                                                                                                                                                                                                                                                                                                                                                                                                                                                                                                                                                                                                                                                                            |                                    | 356                                       | Stand N                                 | omansnaw                                                                                                                        | 336, 337, 396                   | Stand N          |
| Copley                                                                                              | 348                                                                                              | Stand 🗾                                    | Hollingworth                                                                                                                                                                                                                                                                                                                                                                                                                                                                                                                                                                                                                                                                                                                                                                                                                                                                                                                                                                      |                                    | 237                                       | Stand 🔣                                 |                                                                                                                                 | Tram                            | Tram Stop        |
| Coppice                                                                                             | 396                                                                                              | Stand 🔟                                    | Hollinwood                                                                                                                                                                                                                                                                                                                                                                                                                                                                                                                                                                                                                                                                                                                                                                                                                                                                                                                                                                        |                                    | 151                                       | Stand 🗾                                 | Sportcity                                                                                                                       | 216                             | Stand <b>B</b>   |
| Crowhill                                                                                            | 339                                                                                              | Stand <b>N</b>                             |                                                                                                                                                                                                                                                                                                                                                                                                                                                                                                                                                                                                                                                                                                                                                                                                                                                                                                                                                                                   |                                    | Tram                                      | Tram Stop                               |                                                                                                                                 | 230, 231                        | Stand D          |
| Dane Bank                                                                                           | 7                                                                                                | Stand 🖪                                    | Holt Town                                                                                                                                                                                                                                                                                                                                                                                                                                                                                                                                                                                                                                                                                                                                                                                                                                                                                                                                                                         |                                    | 216                                       | Stand <b>B</b>                          |                                                                                                                                 | 219                             | Stand D          |
|                                                                                                     | 335                                                                                              | Stand <b>N</b>                             |                                                                                                                                                                                                                                                                                                                                                                                                                                                                                                                                                                                                                                                                                                                                                                                                                                                                                                                                                                                   |                                    | 230, 231                                  | Stand D                                 |                                                                                                                                 | 237                             | Stand 🔣          |
| Denton                                                                                              | 335, 345                                                                                         | Stand N                                    | Hurst Cross                                                                                                                                                                                                                                                                                                                                                                                                                                                                                                                                                                                                                                                                                                                                                                                                                                                                                                                                                                       |                                    | 231                                       | Stand D                                 | Stalybridge 🖲                                                                                                                   | 348                             | Stand IJ         |
|                                                                                                     | 347                                                                                              | Stand 🖪                                    |                                                                                                                                                                                                                                                                                                                                                                                                                                                                                                                                                                                                                                                                                                                                                                                                                                                                                                                                                                                   |                                    | 336, 337                                  | Stand N                                 |                                                                                                                                 | 356                             | Stand N          |
| Dinting                                                                                             | 237                                                                                              | Stand 🔣                                    |                                                                                                                                                                                                                                                                                                                                                                                                                                                                                                                                                                                                                                                                                                                                                                                                                                                                                                                                                                                   |                                    | 330                                       | Stand M                                 |                                                                                                                                 | 387, 389                        | Stand 🖪          |
|                                                                                                     | Tram                                                                                             | Tram Stop                                  | Hyde                                                                                                                                                                                                                                                                                                                                                                                                                                                                                                                                                                                                                                                                                                                                                                                                                                                                                                                                                                              |                                    | 346                                       | Stand G                                 | Stockport                                                                                                                       | 7                               | Stand 🖪          |
| Drovledon                                                                                           | 7                                                                                                | Stand 🖪                                    |                                                                                                                                                                                                                                                                                                                                                                                                                                                                                                                                                                                                                                                                                                                                                                                                                                                                                                                                                                                   |                                    | 387                                       | Stand 🖪                                 | Stockport                                                                                                                       | 330                             | Stand M          |
| Droylsden                                                                                           | 216                                                                                              | Stand <b>B</b>                             |                                                                                                                                                                                                                                                                                                                                                                                                                                                                                                                                                                                                                                                                                                                                                                                                                                                                                                                                                                                   |                                    | 151                                       | Stand IJ                                |                                                                                                                                 | 231                             | Stand D          |
|                                                                                                     | 230, 231                                                                                         | Stand D                                    | Limehurst Estate                                                                                                                                                                                                                                                                                                                                                                                                                                                                                                                                                                                                                                                                                                                                                                                                                                                                                                                                                                  |                                    | 396                                       | Stand <b>N</b>                          | Tomogido Conoral Userital                                                                                                       | 337                             | Stand N          |
|                                                                                                     | 330                                                                                              | Stand M                                    |                                                                                                                                                                                                                                                                                                                                                                                                                                                                                                                                                                                                                                                                                                                                                                                                                                                                                                                                                                                   |                                    | 409                                       | Stand 🖪                                 | Tameside General Hospital                                                                                                       | 350                             | Stand 田          |
| Dukinfield                                                                                          | 335, 345                                                                                         | Stand <b>N</b>                             | Littlemoss                                                                                                                                                                                                                                                                                                                                                                                                                                                                                                                                                                                                                                                                                                                                                                                                                                                                                                                                                                        |                                    | 230, 231                                  | Stand D                                 |                                                                                                                                 | 387, 389                        | Stand 🖪          |
|                                                                                                     | 346                                                                                              | Stand <b>G</b>                             |                                                                                                                                                                                                                                                                                                                                                                                                                                                                                                                                                                                                                                                                                                                                                                                                                                                                                                                                                                                   |                                    | Tram                                      | Tram Stop                               |                                                                                                                                 | 151                             | Stand IJ         |
| Eccles                                                                                              | Tram                                                                                             | Tram Stop                                  | <b>RA</b> 1 - <b>D</b>                                                                                                                                                                                                                                                                                                                                                                                                                                                                                                                                                                                                                                                                                                                                                                                                                                                                                                                                                            |                                    | 216                                       | Stand B                                 |                                                                                                                                 | 230, 231                        | Stand D          |
|                                                                                                     | Tram                                                                                             | Tram Stop                                  | Manchester City Ce                                                                                                                                                                                                                                                                                                                                                                                                                                                                                                                                                                                                                                                                                                                                                                                                                                                                                                                                                                | ntre 😎                             | 219                                       | Stand C                                 | Waterloo                                                                                                                        | 396                             | Stand N          |
| Etihad Stadium (Manchester City FC)                                                                 | 216                                                                                              | Stand <b>B</b>                             |                                                                                                                                                                                                                                                                                                                                                                                                                                                                                                                                                                                                                                                                                                                                                                                                                                                                                                                                                                                   |                                    | 230, 231                                  | Stand D                                 |                                                                                                                                 | 409                             | Stand 🖪          |
|                                                                                                     | 230, 231                                                                                         | Stand D                                    | Micklehurst                                                                                                                                                                                                                                                                                                                                                                                                                                                                                                                                                                                                                                                                                                                                                                                                                                                                                                                                                                       |                                    | 350                                       | Stand 🖪                                 | Woodley                                                                                                                         | 330                             | Stand M          |
| Failsworth                                                                                          | 151                                                                                              | Stand 🗾                                    | Middleton                                                                                                                                                                                                                                                                                                                                                                                                                                                                                                                                                                                                                                                                                                                                                                                                                                                                                                                                                                         |                                    | 396                                       | Stand <b>N</b>                          | Yew Tree Estate                                                                                                                 | 389                             | Stand 🖪          |
| Fairfield (Fairfield Road)                                                                          | 7                                                                                                | Stand 🖪                                    | Millbrook                                                                                                                                                                                                                                                                                                                                                                                                                                                                                                                                                                                                                                                                                                                                                                                                                                                                                                                                                                         |                                    | 348                                       | Stand IJ                                |                                                                                                                                 |                                 |                  |
| Fairfield (Manchester Road)                                                                         | 219                                                                                              | Stand C                                    | Mills Hill                                                                                                                                                                                                                                                                                                                                                                                                                                                                                                                                                                                                                                                                                                                                                                                                                                                                                                                                                                        |                                    | 396                                       | Stand <b>N</b>                          |                                                                                                                                 |                                 |                  |
| Fitton Hill                                                                                         | 396                                                                                              | Stand <b>N</b>                             | Moorside (Droylsde                                                                                                                                                                                                                                                                                                                                                                                                                                                                                                                                                                                                                                                                                                                                                                                                                                                                                                                                                                | n)                                 | 230, 231                                  | Stand D                                 |                                                                                                                                 |                                 |                  |
| Gee Cross                                                                                           | 330                                                                                              | Stand M                                    | Moston                                                                                                                                                                                                                                                                                                                                                                                                                                                                                                                                                                                                                                                                                                                                                                                                                                                                                                                                                                            |                                    | 151                                       | Stand IJ                                |                                                                                                                                 |                                 |                  |
| Glossop                                                                                             | 237                                                                                              | Stand <b>K</b>                             |                                                                                                                                                                                                                                                                                                                                                                                                                                                                                                                                                                                                                                                                                                                                                                                                                                                                                                                                                                                   |                                    | 237                                       | Stand K                                 | Notes                                                                                                                           |                                 |                  |
| Godley                                                                                              | 387                                                                                              | Stand 🖪                                    | Mottram in Longde                                                                                                                                                                                                                                                                                                                                                                                                                                                                                                                                                                                                                                                                                                                                                                                                                                                                                                                                                                 | ndale                              | 387                                       | Stand 🖪                                 |                                                                                                                                 |                                 |                  |
| Gorton                                                                                              | 7                                                                                                | Stand 🖪                                    |                                                                                                                                                                                                                                                                                                                                                                                                                                                                                                                                                                                                                                                                                                                                                                                                                                                                                                                                                                                   |                                    | Tram                                      | Tram Stop                               | For bus and tram times and days o                                                                                               |                                 |                  |
|                                                                                                     | 219                                                                                              | Stand 🖸                                    | New Islington                                                                                                                                                                                                                                                                                                                                                                                                                                                                                                                                                                                                                                                                                                                                                                                                                                                                                                                                                                     |                                    | 216                                       | Stand B                                 | under-Lyne Interchange and Metrol 200 22 33.                                                                                    | INK Iram Stop or contact Trave  | ine on 0871      |
| Guide Bridge                                                                                        | 347                                                                                              | Stand 🖪                                    | -                                                                                                                                                                                                                                                                                                                                                                                                                                                                                                                                                                                                                                                                                                                                                                                                                                                                                                                                                                                 |                                    | 230, 231                                  | Stand D                                 |                                                                                                                                 |                                 |                  |
| Hadfield                                                                                            | 237                                                                                              | Stand 🔣                                    | Newton                                                                                                                                                                                                                                                                                                                                                                                                                                                                                                                                                                                                                                                                                                                                                                                                                                                                                                                                                                            |                                    | 346                                       | Stand G                                 | Direct trains operate to Manches                                                                                                | ter Victoria from Ashton-under- | Lyne train       |
| Harpurhey                                                                                           | 151                                                                                              | Stand 🗾                                    | Newton Heath                                                                                                                                                                                                                                                                                                                                                                                                                                                                                                                                                                                                                                                                                                                                                                                                                                                                                                                                                                      |                                    | 151                                       | Stand 🗾                                 | station.                                                                                                                        |                                 |                  |
| Hartshead                                                                                           | 231                                                                                              | Stand D                                    | North Manchester General Hospital 151 Stand D   Stand D Image: Stand D Image: Stand D   Image: Stand D Image: Stand D Image: Stand D   Image: Stand D Image: Stand D Image: Stand D   Image: Stand D Image: Stand D Image: Stand D   Image: Stand D Image: Stand D Image: Stand D   Image: Stand D Image: Stand D Image: Stand D   Image: Stand D Image: Stand D Image: Stand D   Image: Stand D Image: Stand D Image: Stand D   Image: Stand D Image: Stand D Image: Stand D   Image: Stand D Image: Stand D Image: Stand D   Image: Stand D Image: Stand D Image: Stand D   Image: Stand D Image: Stand D Image: Stand D   Image: Stand D Image: Stand D Image: Stand D   Image: Stand D Image: Stand D Image: Stand D   Image: Stand D Image: Stand D Image: Stand D   Image: Stand D Image: Stand D Image: Stand D   Image: Stand D Image: Stand D Image: Stand D   Image: Stand D Image: Stand D <td< td=""><td>ge from Ashton-under-Lyne tra</td><td>in station.</td></td<> |                                    |                                           |                                         | ge from Ashton-under-Lyne tra                                                                                                   | in station.                     |                  |
| axis on Ma<br>following loca                                                                        | r-Lyne station has no<br>arket Street (see map<br>al operators: (Inclusic<br>c of the taxi firm) | above), or please coi                      | nsider using the                                                                                                                                                                                                                                                                                                                                                                                                                                                                                                                                                                                                                                                                                                                                                                                                                                                                                                                                                                  |                                    | ro Cabs<br>368 8888                       |                                         | dio Cabs<br>51 330 2090                                                                                                         | Ring a Car<br>0161 339 6001     |                  |
| ther information abo                                                                                | out all onwa                                                                                     | rd travel                                  |                                                                                                                                                                                                                                                                                                                                                                                                                                                                                                                                                                                                                                                                                                                                                                                                                                                                                                                                                                                   |                                    |                                           |                                         |                                                                                                                                 |                                 |                  |
| al Cycle Info                                                                                       | Nation                                                                                           | al Cycle Info                              | Bus                                                                                                                                                                                                                                                                                                                                                                                                                                                                                                                                                                                                                                                                                                                                                                                                                                                                                                                                                                               | Times                              |                                           | NextBuses                               | mobi Exposition on the P                                                                                                        | lusBus                          | Plus             |
| neside.gov.uk<br>ore information about cycle routes. Sustrans is the UK's leading sustainable trans |                                                                                                  | sport charity. stops. traveline 0871 200 2 |                                                                                                                                                                                                                                                                                                                                                                                                                                                                                                                                                                                                                                                                                                                                                                                                                                                                                                                                                                                   | www.traveline.inf<br>0871 200 22 3 |                                           | ou unlimited bus travel around your cho | bus.info<br>nt price 'bus pass' that you buy with your train ticket. I<br>nited bus travel around your chosen town, on particip |                                 |                  |
| pre information about cycle routes.                                                                 |                                                                                                  |                                            |                                                                                                                                                                                                                                                                                                                                                                                                                                                                                                                                                                                                                                                                                                                                                                                                                                                                                                                                                                                   | public transpor                    | plus your phone company's access cha      | nge                                     | bu                                                                                                                              | ISES.                           |                  |
|                                                                                                     |                                                                                                  |                                            |                                                                                                                                                                                                                                                                                                                                                                                                                                                                                                                                                                                                                                                                                                                                                                                                                                                                                                                                                                                   |                                    |                                           |                                         |                                                                                                                                 |                                 |                  |
| tional Rail Enquiries                                                                               |                                                                                                  |                                            | Social Madia                                                                                                                                                                                                                                                                                                                                                                                                                                                                                                                                                                                                                                                                                                                                                                                                                                                                                                                                                                      |                                    | Alort Mo                                  |                                         | Contact Contro                                                                                                                  | DlugDiko                        |                  |
|                                                                                                     | NRE App                                                                                          | ail Enquiries app                          | Social Media                                                                                                                                                                                                                                                                                                                                                                                                                                                                                                                                                                                                                                                                                                                                                                                                                                                                                                                                                                      |                                    | Alert Me<br>You can sign up to Alert Me m |                                         | <b>Contact Centre</b><br>03457 48 49 50                                                                                         | PlusBike<br>nationalrail.co.u   |                  |