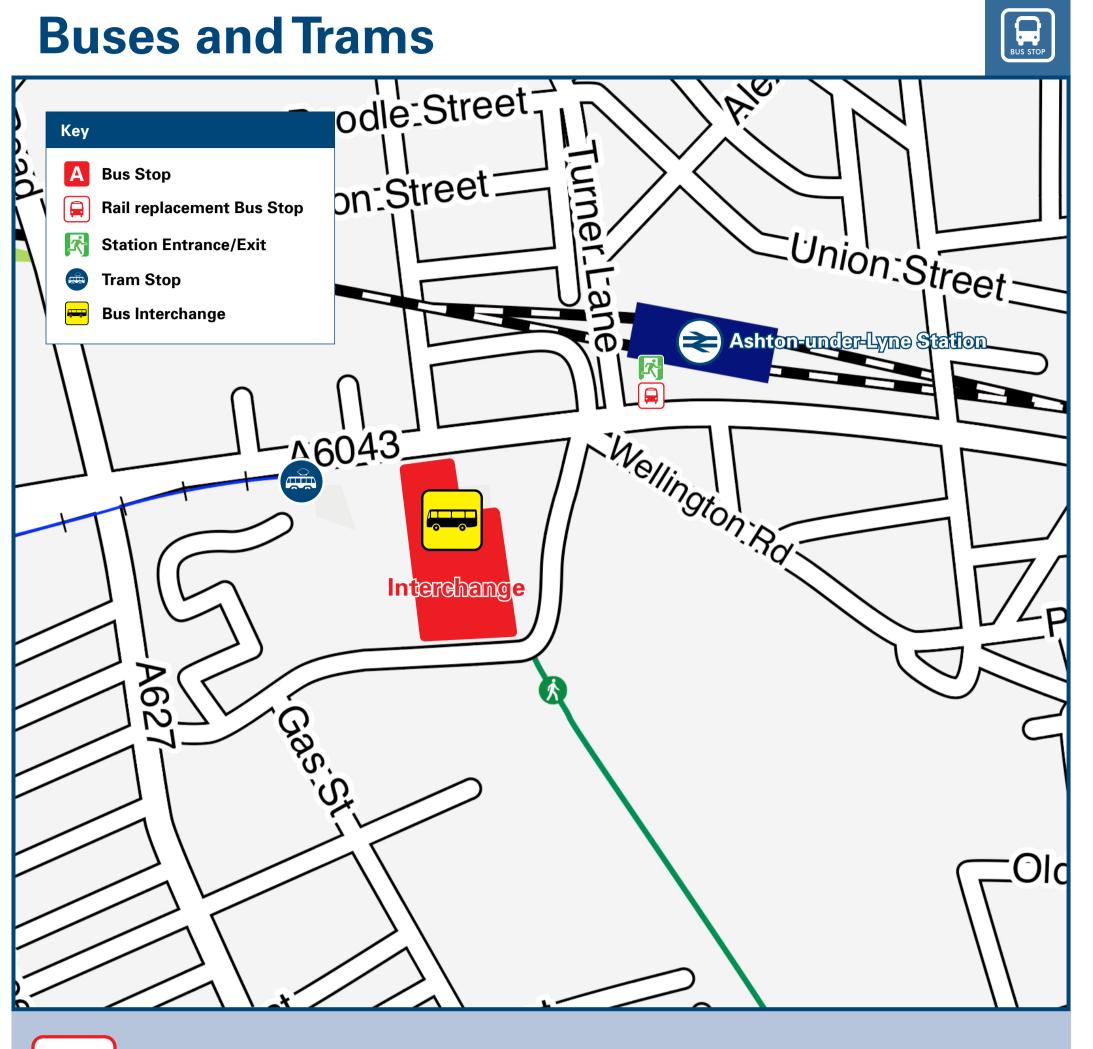

Rail replacement services depart from the station car park.

## Main destinations by bus and tram (Data correct at December 2024)

| DESTINATION                                                                                         | BUS/TRAM<br>ROUTES                                                                               | BUS/TRAM<br>STOP                           | DESTINATION                                                                                                                                                                                                                                                                                                                                                                                                                                                                                                                                                                                                                                                                                                                                                                                                                                                                                                                                                                       |                                    | BUS/TRAM<br>ROUTES                        | BUS/TRAM<br>STOP                        | DESTINATION                                                                                                                     | BUS/TRAM<br>ROUTES              | BUS/TRAM<br>STOP |
|-----------------------------------------------------------------------------------------------------|--------------------------------------------------------------------------------------------------|--------------------------------------------|-----------------------------------------------------------------------------------------------------------------------------------------------------------------------------------------------------------------------------------------------------------------------------------------------------------------------------------------------------------------------------------------------------------------------------------------------------------------------------------------------------------------------------------------------------------------------------------------------------------------------------------------------------------------------------------------------------------------------------------------------------------------------------------------------------------------------------------------------------------------------------------------------------------------------------------------------------------------------------------|------------------------------------|-------------------------------------------|-----------------------------------------|---------------------------------------------------------------------------------------------------------------------------------|---------------------------------|------------------|
|                                                                                                     | Tram                                                                                             | Tram Stop                                  |                                                                                                                                                                                                                                                                                                                                                                                                                                                                                                                                                                                                                                                                                                                                                                                                                                                                                                                                                                                   |                                    | 151                                       | Stand 🗾                                 |                                                                                                                                 | 350(Via Mossley)                | Stand 🖪          |
| Ashton Moss                                                                                         | 7                                                                                                | Stand 🖪                                    |                                                                                                                                                                                                                                                                                                                                                                                                                                                                                                                                                                                                                                                                                                                                                                                                                                                                                                                                                                                   |                                    | 396                                       | Stand <b>N</b>                          | Oldham                                                                                                                          | 356(Via Mossley)                | Stand N          |
|                                                                                                     | 216                                                                                              | Stand <b>B</b>                             |                                                                                                                                                                                                                                                                                                                                                                                                                                                                                                                                                                                                                                                                                                                                                                                                                                                                                                                                                                                   |                                    | 409                                       | Stand 🖪                                 |                                                                                                                                 | 409(Direct)                     | Stand 🖪          |
|                                                                                                     | Tram                                                                                             | Tram Stop                                  | Hattersley                                                                                                                                                                                                                                                                                                                                                                                                                                                                                                                                                                                                                                                                                                                                                                                                                                                                                                                                                                        |                                    | 387                                       | Stand 🖪                                 | Reddish                                                                                                                         | 7                               | Stand 🖪          |
| Audenshaw                                                                                           | 7                                                                                                | Stand 🖪                                    | Haughton Green                                                                                                                                                                                                                                                                                                                                                                                                                                                                                                                                                                                                                                                                                                                                                                                                                                                                                                                                                                    |                                    | 347                                       | Stand 💶                                 | Ridge Hill Estate                                                                                                               | 389                             | Stand 🖪          |
|                                                                                                     | 216                                                                                              | Stand <b>B</b>                             | Hazelhurst                                                                                                                                                                                                                                                                                                                                                                                                                                                                                                                                                                                                                                                                                                                                                                                                                                                                                                                                                                        |                                    | 336, 337                                  | Stand <b>N</b>                          | Rochdale                                                                                                                        | 409                             | Stand 🖪          |
|                                                                                                     | 219                                                                                              | Stand C                                    | Tiazemuist                                                                                                                                                                                                                                                                                                                                                                                                                                                                                                                                                                                                                                                                                                                                                                                                                                                                                                                                                                        |                                    | 350                                       | Stand 田                                 | Royton                                                                                                                          | 409                             | Stand 🖪          |
| Bredbury                                                                                            | 330                                                                                              | Stand M                                    | Heaton Chapel                                                                                                                                                                                                                                                                                                                                                                                                                                                                                                                                                                                                                                                                                                                                                                                                                                                                                                                                                                     |                                    | 7                                         | Stand 🖪                                 | Salford Quays / MediaCityUK                                                                                                     | Tram                            | Tram Stop        |
| Carrbrook                                                                                           | 348                                                                                              | Stand IJ                                   | Hey Farm Estate                                                                                                                                                                                                                                                                                                                                                                                                                                                                                                                                                                                                                                                                                                                                                                                                                                                                                                                                                                   |                                    | 350                                       | Stand 田                                 | Smallshaw                                                                                                                       | 231                             | Stand D          |
| Chadderton                                                                                          | 396                                                                                              | Stand <b>N</b>                             | Heyrod                                                                                                                                                                                                                                                                                                                                                                                                                                                                                                                                                                                                                                                                                                                                                                                                                                                                                                                                                                            |                                    | 356                                       | Stand N                                 | omansnaw                                                                                                                        | 336, 337, 396                   | Stand N          |
| Copley                                                                                              | 348                                                                                              | Stand 🗾                                    | Hollingworth                                                                                                                                                                                                                                                                                                                                                                                                                                                                                                                                                                                                                                                                                                                                                                                                                                                                                                                                                                      |                                    | 237                                       | Stand 🔣                                 |                                                                                                                                 | Tram                            | Tram Stop        |
| Coppice                                                                                             | 396                                                                                              | Stand 🔟                                    | Hollinwood                                                                                                                                                                                                                                                                                                                                                                                                                                                                                                                                                                                                                                                                                                                                                                                                                                                                                                                                                                        |                                    | 151                                       | Stand 🗾                                 | Sportcity                                                                                                                       | 216                             | Stand <b>B</b>   |
| Crowhill                                                                                            | 339                                                                                              | Stand <b>N</b>                             |                                                                                                                                                                                                                                                                                                                                                                                                                                                                                                                                                                                                                                                                                                                                                                                                                                                                                                                                                                                   |                                    | Tram                                      | Tram Stop                               |                                                                                                                                 | 230, 231                        | Stand D          |
| Dane Bank                                                                                           | 7                                                                                                | Stand 🖪                                    | Holt Town                                                                                                                                                                                                                                                                                                                                                                                                                                                                                                                                                                                                                                                                                                                                                                                                                                                                                                                                                                         |                                    | 216                                       | Stand <b>B</b>                          |                                                                                                                                 | 219                             | Stand D          |
|                                                                                                     | 335                                                                                              | Stand <b>N</b>                             |                                                                                                                                                                                                                                                                                                                                                                                                                                                                                                                                                                                                                                                                                                                                                                                                                                                                                                                                                                                   |                                    | 230, 231                                  | Stand D                                 |                                                                                                                                 | 237                             | Stand 🔣          |
| Denton                                                                                              | 335, 345                                                                                         | Stand N                                    | Hurst Cross                                                                                                                                                                                                                                                                                                                                                                                                                                                                                                                                                                                                                                                                                                                                                                                                                                                                                                                                                                       |                                    | 231                                       | Stand D                                 | Stalybridge 🖲                                                                                                                   | 348                             | Stand IJ         |
|                                                                                                     | 347                                                                                              | Stand 🖪                                    |                                                                                                                                                                                                                                                                                                                                                                                                                                                                                                                                                                                                                                                                                                                                                                                                                                                                                                                                                                                   |                                    | 336, 337                                  | Stand N                                 |                                                                                                                                 | 356                             | Stand N          |
| Dinting                                                                                             | 237                                                                                              | Stand 🔣                                    |                                                                                                                                                                                                                                                                                                                                                                                                                                                                                                                                                                                                                                                                                                                                                                                                                                                                                                                                                                                   |                                    | 330                                       | Stand M                                 |                                                                                                                                 | 387, 389                        | Stand 🖪          |
|                                                                                                     | Tram                                                                                             | Tram Stop                                  | Hyde                                                                                                                                                                                                                                                                                                                                                                                                                                                                                                                                                                                                                                                                                                                                                                                                                                                                                                                                                                              |                                    | 346                                       | Stand G                                 | Stockport                                                                                                                       | 7                               | Stand 🖪          |
| Drovledon                                                                                           | 7                                                                                                | Stand 🖪                                    |                                                                                                                                                                                                                                                                                                                                                                                                                                                                                                                                                                                                                                                                                                                                                                                                                                                                                                                                                                                   |                                    | 387                                       | Stand 🖪                                 | Stockport                                                                                                                       | 330                             | Stand M          |
| Droylsden                                                                                           | 216                                                                                              | Stand <b>B</b>                             |                                                                                                                                                                                                                                                                                                                                                                                                                                                                                                                                                                                                                                                                                                                                                                                                                                                                                                                                                                                   |                                    | 151                                       | Stand IJ                                |                                                                                                                                 | 231                             | Stand D          |
|                                                                                                     | 230, 231                                                                                         | Stand D                                    | Limehurst Estate                                                                                                                                                                                                                                                                                                                                                                                                                                                                                                                                                                                                                                                                                                                                                                                                                                                                                                                                                                  |                                    | 396                                       | Stand <b>N</b>                          | Tomogido Conoral Userital                                                                                                       | 337                             | Stand N          |
|                                                                                                     | 330                                                                                              | Stand M                                    |                                                                                                                                                                                                                                                                                                                                                                                                                                                                                                                                                                                                                                                                                                                                                                                                                                                                                                                                                                                   |                                    | 409                                       | Stand 🖪                                 | Tameside General Hospital                                                                                                       | 350                             | Stand 田          |
| Dukinfield                                                                                          | 335, 345                                                                                         | Stand <b>N</b>                             | Littlemoss                                                                                                                                                                                                                                                                                                                                                                                                                                                                                                                                                                                                                                                                                                                                                                                                                                                                                                                                                                        |                                    | 230, 231                                  | Stand D                                 |                                                                                                                                 | 387, 389                        | Stand 🖪          |
|                                                                                                     | 346                                                                                              | Stand <b>G</b>                             |                                                                                                                                                                                                                                                                                                                                                                                                                                                                                                                                                                                                                                                                                                                                                                                                                                                                                                                                                                                   |                                    | Tram                                      | Tram Stop                               |                                                                                                                                 | 151                             | Stand IJ         |
| Eccles                                                                                              | Tram                                                                                             | Tram Stop                                  | <b>RA</b> 1 - <b>D</b>                                                                                                                                                                                                                                                                                                                                                                                                                                                                                                                                                                                                                                                                                                                                                                                                                                                                                                                                                            |                                    | 216                                       | Stand B                                 |                                                                                                                                 | 230, 231                        | Stand D          |
|                                                                                                     | Tram                                                                                             | Tram Stop                                  | Manchester City Ce                                                                                                                                                                                                                                                                                                                                                                                                                                                                                                                                                                                                                                                                                                                                                                                                                                                                                                                                                                | ntre 😎                             | 219                                       | Stand C                                 | Waterloo                                                                                                                        | 396                             | Stand N          |
| Etihad Stadium (Manchester City FC)                                                                 | 216                                                                                              | Stand <b>B</b>                             |                                                                                                                                                                                                                                                                                                                                                                                                                                                                                                                                                                                                                                                                                                                                                                                                                                                                                                                                                                                   |                                    | 230, 231                                  | Stand D                                 |                                                                                                                                 | 409                             | Stand 🖪          |
|                                                                                                     | 230, 231                                                                                         | Stand D                                    | Micklehurst                                                                                                                                                                                                                                                                                                                                                                                                                                                                                                                                                                                                                                                                                                                                                                                                                                                                                                                                                                       |                                    | 350                                       | Stand 🖪                                 | Woodley                                                                                                                         | 330                             | Stand M          |
| Failsworth                                                                                          | 151                                                                                              | Stand 🗾                                    | Middleton                                                                                                                                                                                                                                                                                                                                                                                                                                                                                                                                                                                                                                                                                                                                                                                                                                                                                                                                                                         |                                    | 396                                       | Stand <b>N</b>                          | Yew Tree Estate                                                                                                                 | 389                             | Stand 🖪          |
| Fairfield (Fairfield Road)                                                                          | 7                                                                                                | Stand 🖪                                    | Millbrook                                                                                                                                                                                                                                                                                                                                                                                                                                                                                                                                                                                                                                                                                                                                                                                                                                                                                                                                                                         |                                    | 348                                       | Stand IJ                                |                                                                                                                                 |                                 |                  |
| Fairfield (Manchester Road)                                                                         | 219                                                                                              | Stand C                                    | Mills Hill                                                                                                                                                                                                                                                                                                                                                                                                                                                                                                                                                                                                                                                                                                                                                                                                                                                                                                                                                                        |                                    | 396                                       | Stand <b>N</b>                          |                                                                                                                                 |                                 |                  |
| Fitton Hill                                                                                         | 396                                                                                              | Stand <b>N</b>                             | Moorside (Droylsde                                                                                                                                                                                                                                                                                                                                                                                                                                                                                                                                                                                                                                                                                                                                                                                                                                                                                                                                                                | n)                                 | 230, 231                                  | Stand D                                 |                                                                                                                                 |                                 |                  |
| Gee Cross                                                                                           | 330                                                                                              | Stand M                                    | Moston                                                                                                                                                                                                                                                                                                                                                                                                                                                                                                                                                                                                                                                                                                                                                                                                                                                                                                                                                                            |                                    | 151                                       | Stand IJ                                |                                                                                                                                 |                                 |                  |
| Glossop                                                                                             | 237                                                                                              | Stand <b>K</b>                             |                                                                                                                                                                                                                                                                                                                                                                                                                                                                                                                                                                                                                                                                                                                                                                                                                                                                                                                                                                                   |                                    | 237                                       | Stand K                                 | Notes                                                                                                                           |                                 |                  |
| Godley                                                                                              | 387                                                                                              | Stand 🖪                                    | Mottram in Longde                                                                                                                                                                                                                                                                                                                                                                                                                                                                                                                                                                                                                                                                                                                                                                                                                                                                                                                                                                 | ndale                              | 387                                       | Stand 🖪                                 |                                                                                                                                 |                                 |                  |
| Gorton                                                                                              | 7                                                                                                | Stand 🖪                                    |                                                                                                                                                                                                                                                                                                                                                                                                                                                                                                                                                                                                                                                                                                                                                                                                                                                                                                                                                                                   |                                    | Tram                                      | Tram Stop                               | For bus and tram times and days o                                                                                               |                                 |                  |
|                                                                                                     | 219                                                                                              | Stand 🖸                                    | New Islington                                                                                                                                                                                                                                                                                                                                                                                                                                                                                                                                                                                                                                                                                                                                                                                                                                                                                                                                                                     |                                    | 216                                       | Stand B                                 | under-Lyne Interchange and Metrol 200 22 33.                                                                                    | INK Iram Stop or contact Trave  | ine on 0871      |
| Guide Bridge                                                                                        | 347                                                                                              | Stand 🖪                                    | -                                                                                                                                                                                                                                                                                                                                                                                                                                                                                                                                                                                                                                                                                                                                                                                                                                                                                                                                                                                 |                                    | 230, 231                                  | Stand D                                 |                                                                                                                                 |                                 |                  |
| Hadfield                                                                                            | 237                                                                                              | Stand 🔣                                    | Newton                                                                                                                                                                                                                                                                                                                                                                                                                                                                                                                                                                                                                                                                                                                                                                                                                                                                                                                                                                            |                                    | 346                                       | Stand G                                 | Direct trains operate to Manches                                                                                                | ter Victoria from Ashton-under- | Lyne train       |
| Harpurhey                                                                                           | 151                                                                                              | Stand 🗾                                    | Newton Heath                                                                                                                                                                                                                                                                                                                                                                                                                                                                                                                                                                                                                                                                                                                                                                                                                                                                                                                                                                      |                                    | 151                                       | Stand 🗾                                 | station.                                                                                                                        |                                 |                  |
| Hartshead                                                                                           | 231                                                                                              | Stand D                                    | North Manchester General Hospital 151 Stand D   Stand D Image: Stand D Image: Stand D   Image: Stand D Image: Stand D Image: Stand D   Image: Stand D Image: Stand D Image: Stand D   Image: Stand D Image: Stand D Image: Stand D   Image: Stand D Image: Stand D Image: Stand D   Image: Stand D Image: Stand D Image: Stand D   Image: Stand D Image: Stand D Image: Stand D   Image: Stand D Image: Stand D Image: Stand D   Image: Stand D Image: Stand D Image: Stand D   Image: Stand D Image: Stand D Image: Stand D   Image: Stand D Image: Stand D Image: Stand D   Image: Stand D Image: Stand D Image: Stand D   Image: Stand D Image: Stand D Image: Stand D   Image: Stand D Image: Stand D Image: Stand D   Image: Stand D Image: Stand D Image: Stand D   Image: Stand D Image: Stand D Image: Stand D   Image: Stand D Image: Stand D Image: Stand D   Image: Stand D Image: Stand D <td< td=""><td>ge from Ashton-under-Lyne tra</td><td>in station.</td></td<> |                                    |                                           |                                         | ge from Ashton-under-Lyne tra                                                                                                   | in station.                     |                  |
| axis on Ma<br>following loca                                                                        | r-Lyne station has no<br>arket Street (see map<br>al operators: (Inclusic<br>c of the taxi firm) | above), or please coi                      | nsider using the                                                                                                                                                                                                                                                                                                                                                                                                                                                                                                                                                                                                                                                                                                                                                                                                                                                                                                                                                                  |                                    | ro Cabs<br>368 8888                       |                                         | dio Cabs<br>51 330 2090                                                                                                         | Ring a Car<br>0161 339 6001     |                  |
| ther information abo                                                                                | out all onwa                                                                                     | rd travel                                  |                                                                                                                                                                                                                                                                                                                                                                                                                                                                                                                                                                                                                                                                                                                                                                                                                                                                                                                                                                                   |                                    |                                           |                                         |                                                                                                                                 |                                 |                  |
| al Cycle Info                                                                                       | Nation                                                                                           | al Cycle Info                              | Bus                                                                                                                                                                                                                                                                                                                                                                                                                                                                                                                                                                                                                                                                                                                                                                                                                                                                                                                                                                               | Times                              |                                           | NextBuses                               | mobi Exposition on the P                                                                                                        | lusBus                          | Plus             |
| neside.gov.uk<br>ore information about cycle routes. Sustrans is the UK's leading sustainable trans |                                                                                                  | sport charity. stops. traveline 0871 200 2 |                                                                                                                                                                                                                                                                                                                                                                                                                                                                                                                                                                                                                                                                                                                                                                                                                                                                                                                                                                                   | www.traveline.inf<br>0871 200 22 3 |                                           | ou unlimited bus travel around your cho | bus.info<br>nt price 'bus pass' that you buy with your train ticket. I<br>nited bus travel around your chosen town, on particip |                                 |                  |
| pre information about cycle routes.                                                                 |                                                                                                  |                                            |                                                                                                                                                                                                                                                                                                                                                                                                                                                                                                                                                                                                                                                                                                                                                                                                                                                                                                                                                                                   | public transpor                    | plus your phone company's access cha      | nge                                     | bu                                                                                                                              | ISES.                           |                  |
|                                                                                                     |                                                                                                  |                                            |                                                                                                                                                                                                                                                                                                                                                                                                                                                                                                                                                                                                                                                                                                                                                                                                                                                                                                                                                                                   |                                    |                                           |                                         |                                                                                                                                 |                                 |                  |
| tional Rail Enquiries                                                                               |                                                                                                  |                                            | Social Madia                                                                                                                                                                                                                                                                                                                                                                                                                                                                                                                                                                                                                                                                                                                                                                                                                                                                                                                                                                      |                                    | Alort Mo                                  |                                         | Contact Contro                                                                                                                  | DlugDiko                        |                  |
|                                                                                                     | NRE App                                                                                          | ail Enquiries app                          | Social Media                                                                                                                                                                                                                                                                                                                                                                                                                                                                                                                                                                                                                                                                                                                                                                                                                                                                                                                                                                      |                                    | Alert Me<br>You can sign up to Alert Me m |                                         | <b>Contact Centre</b><br>03457 48 49 50                                                                                         | PlusBike<br>nationalrail.co.u   |                  |