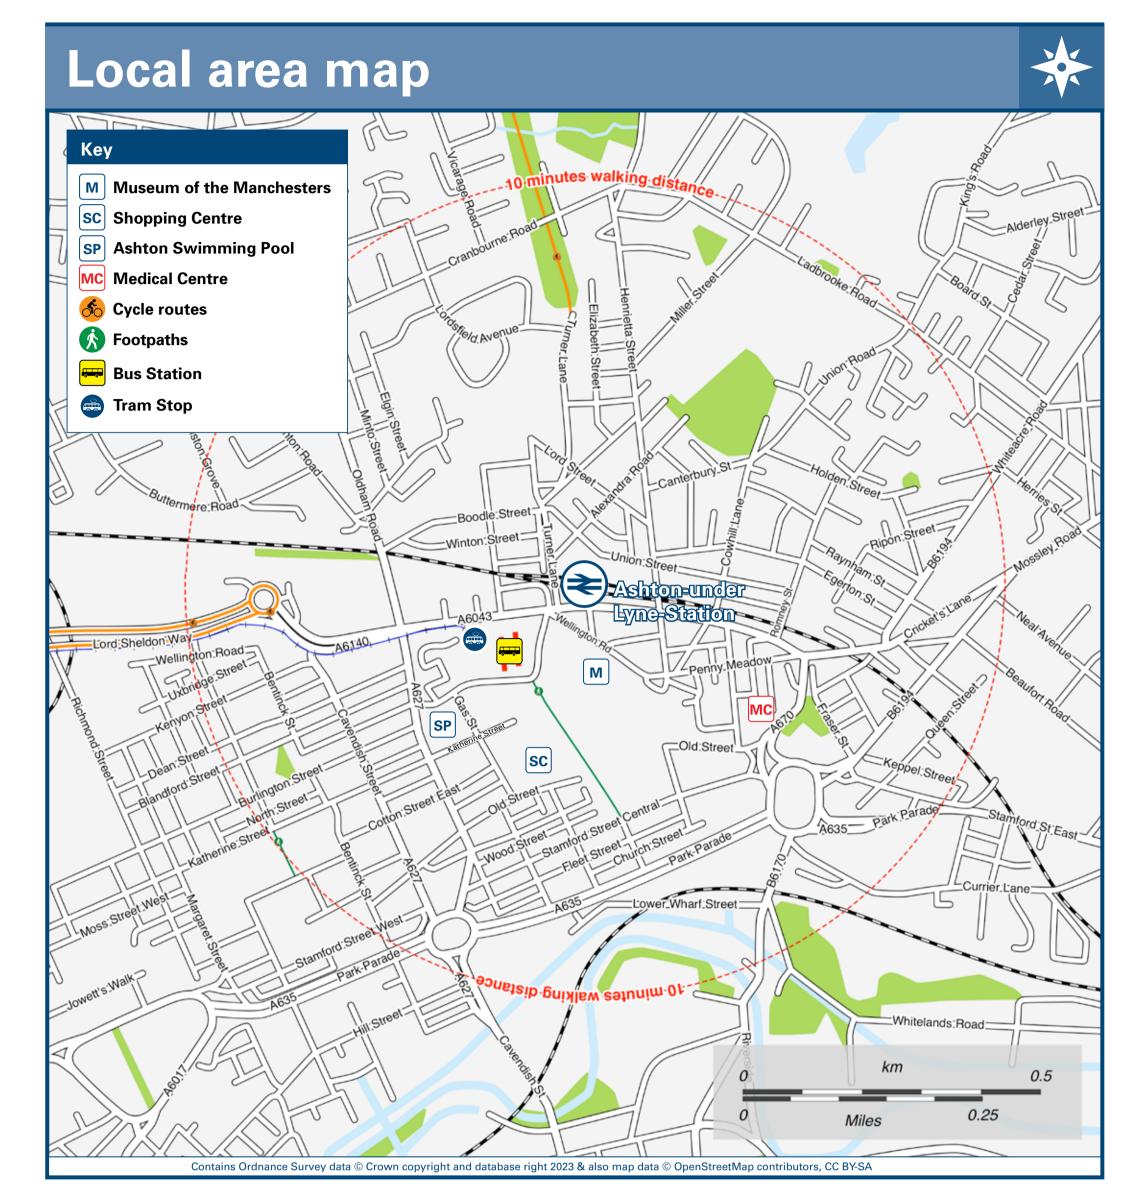

Rail replacement buses depart from the Station car park.

## Main destinations by bus and tram (Data correct at November 2023)

| ESTINATION                          | BUS/TRAM<br>ROUTES                                                      | BUS/TRAM<br>STOP                                | DESTINATION                         |                        | BUS/TRAM<br>ROUTES                                                                                                                                                                                          | BUS/TRAM<br>STOP   | DESTINATION