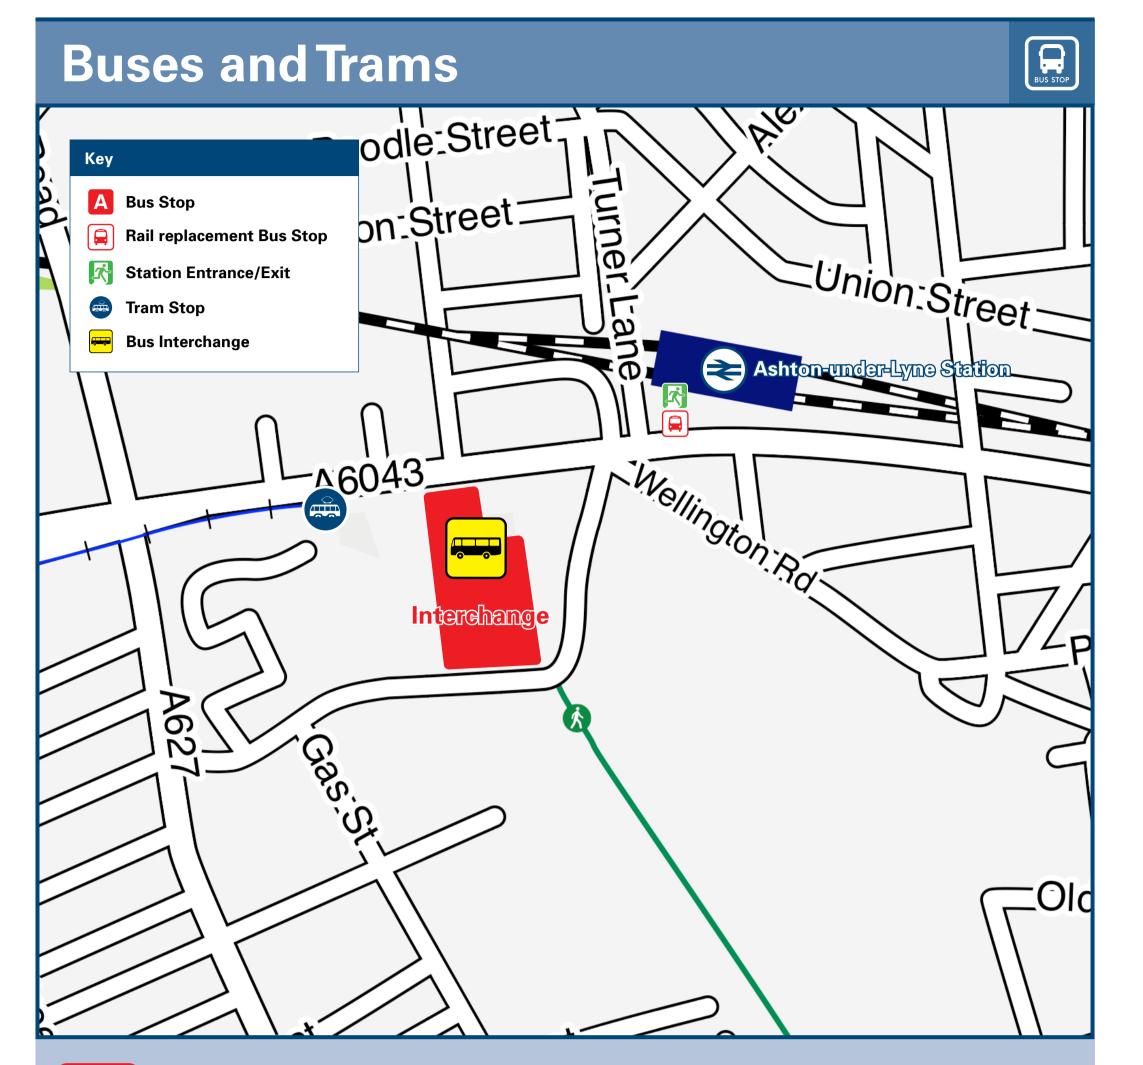

Rail replacement buses depart from the Station car park.

## Main destinations by bus and tram (Data correct at November 2023)

| ESTINATION                          | BUS/TRAM<br>ROUTES                                                      | BUS/TRAM<br>STOP                                | DESTINATION                         |                        | BUS/TRAM<br>ROUTES                                                                                                                                                                                          | BUS/TRAM<br>STOP   | DESTINATION