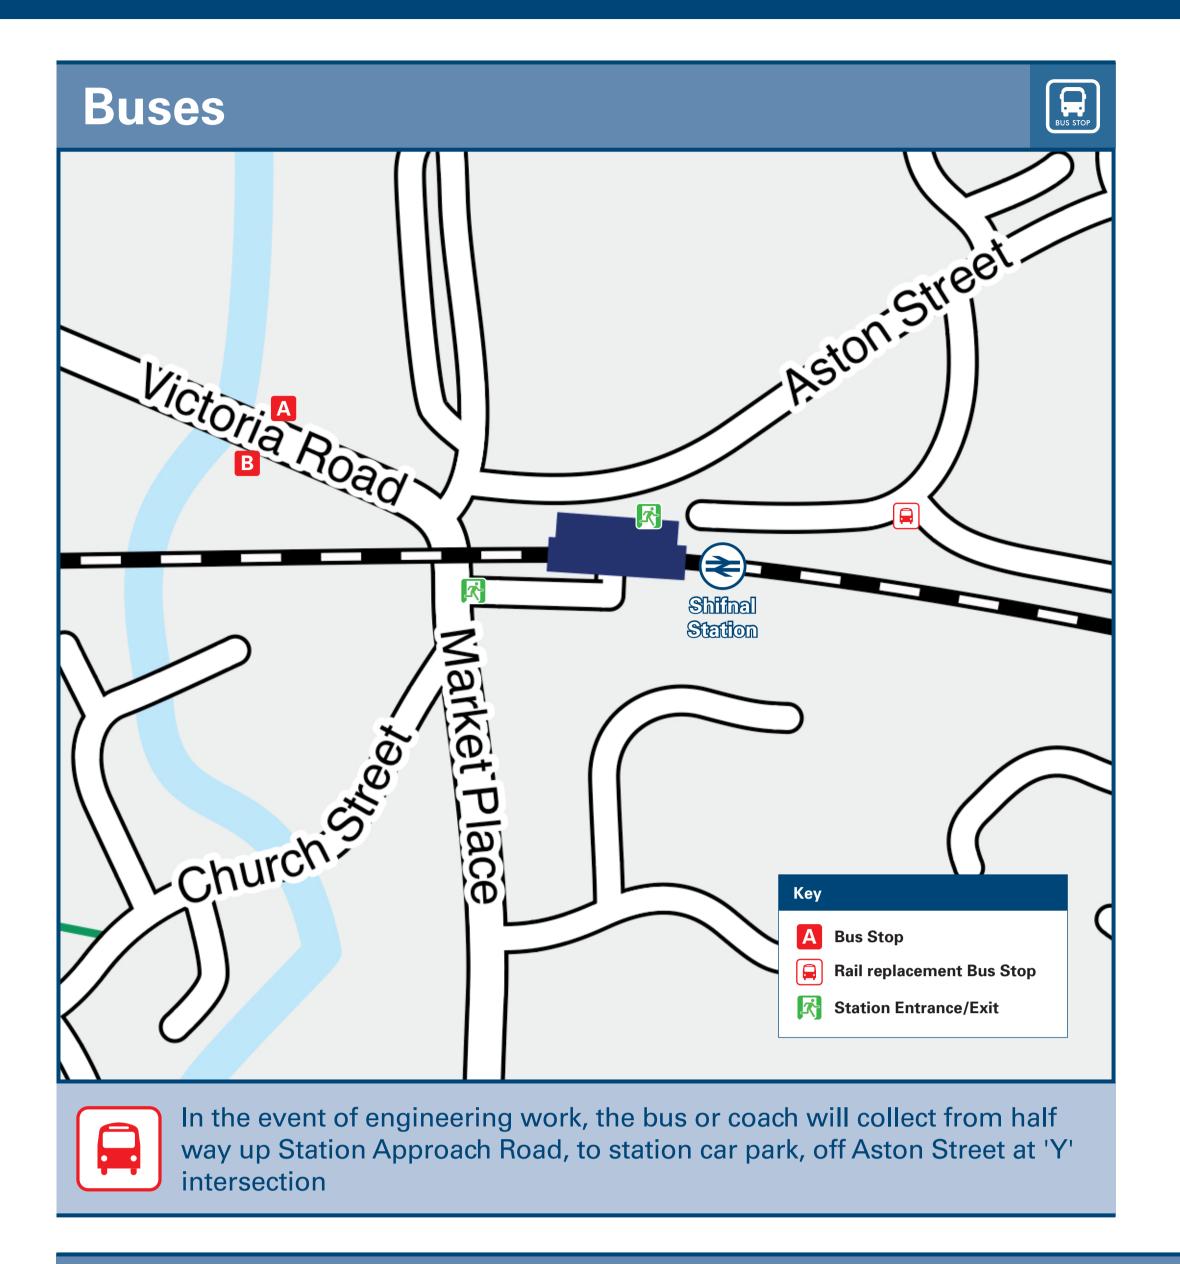

### Main destinations by bus (Data correct at August 2023)

| DESTINATION                                  | BUS ROUTES            | BUS STOP |
|----------------------------------------------|-----------------------|----------|
| Ackleton                                     | 114, 116              | В        |
| Albrighton <b>ᢒ</b>                          | 891                   | A        |
| Badger                                       | 114, 116              | В        |
| Beckbury                                     | 114, 116              | В        |
| Bridgnorth (High Town / High Street) #       | 113, 114, 115,<br>116 | В        |
| Bridgnorth (Low Town / Falcon Hotel) 😂 🖰 , # | 113, 114, 115,<br>116 | В        |
| Bridgnorth (Severn Valley Railway) 🖨, #      | 113, 114, 115,<br>116 | В        |
| Brockton                                     | 113, 115              | В        |
| Cosford <b>ᢒ</b>                             | 891                   | A        |
| Grindle                                      | 114, 116              | В        |
| Hem                                          | 113, 114, 115,<br>116 | В        |

| DESTINATION                           | <b>BUS ROUTES</b> | BUS STOP |
|---------------------------------------|-------------------|----------|
| Kemberton                             | 114, 116          | В        |
| Kingswood Common                      | 891               | A        |
| Norton                                | 113, 115          | В        |
| Rindleford                            | 113, 115          | В        |
| Ryton                                 | 114, 116          | В        |
| Sherriffhales                         | 116               | В        |
| Stableford                            | 114, 116          | В        |
| Sutton Maddock                        | 113, 115          | В        |
| Telford (Bus Station / Town Centre) € | 113, 114, 891     | В        |
| Telford (Stafford Park)               | 891+              | В        |
| Tettenhall                            | 891               | A        |

| DESTINATION                                                                                                                                                                                                                                                                                                                                                                                                                                                                                                                                                                                                                                                                                                                                                                                                                                                                                                                                                                                                                                                                                                                                                                                                                                                                                                                                                                                                                                                                                                                                                                                                                                                                                                                                                                                                                                                                                                                                                                                                                                                                                                                    | BUS ROUTES                                                                                                                                                                                                                                         | BUS STO                                                                                                                          |
|--------------------------------------------------------------------------------------------------------------------------------------------------------------------------------------------------------------------------------------------------------------------------------------------------------------------------------------------------------------------------------------------------------------------------------------------------------------------------------------------------------------------------------------------------------------------------------------------------------------------------------------------------------------------------------------------------------------------------------------------------------------------------------------------------------------------------------------------------------------------------------------------------------------------------------------------------------------------------------------------------------------------------------------------------------------------------------------------------------------------------------------------------------------------------------------------------------------------------------------------------------------------------------------------------------------------------------------------------------------------------------------------------------------------------------------------------------------------------------------------------------------------------------------------------------------------------------------------------------------------------------------------------------------------------------------------------------------------------------------------------------------------------------------------------------------------------------------------------------------------------------------------------------------------------------------------------------------------------------------------------------------------------------------------------------------------------------------------------------------------------------|----------------------------------------------------------------------------------------------------------------------------------------------------------------------------------------------------------------------------------------------------|----------------------------------------------------------------------------------------------------------------------------------|
| Wergs                                                                                                                                                                                                                                                                                                                                                                                                                                                                                                                                                                                                                                                                                                                                                                                                                                                                                                                                                                                                                                                                                                                                                                                                                                                                                                                                                                                                                                                                                                                                                                                                                                                                                                                                                                                                                                                                                                                                                                                                                                                                                                                          | 891                                                                                                                                                                                                                                                | A                                                                                                                                |
| Weston Heath                                                                                                                                                                                                                                                                                                                                                                                                                                                                                                                                                                                                                                                                                                                                                                                                                                                                                                                                                                                                                                                                                                                                                                                                                                                                                                                                                                                                                                                                                                                                                                                                                                                                                                                                                                                                                                                                                                                                                                                                                                                                                                                   | 116                                                                                                                                                                                                                                                | В                                                                                                                                |
| Wolverhampton<br>(Bus Station) ⊜                                                                                                                                                                                                                                                                                                                                                                                                                                                                                                                                                                                                                                                                                                                                                                                                                                                                                                                                                                                                                                                                                                                                                                                                                                                                                                                                                                                                                                                                                                                                                                                                                                                                                                                                                                                                                                                                                                                                                                                                                                                                                               | 891                                                                                                                                                                                                                                                | A                                                                                                                                |
| Worfield                                                                                                                                                                                                                                                                                                                                                                                                                                                                                                                                                                                                                                                                                                                                                                                                                                                                                                                                                                                                                                                                                                                                                                                                                                                                                                                                                                                                                                                                                                                                                                                                                                                                                                                                                                                                                                                                                                                                                                                                                                                                                                                       | 114, 116                                                                                                                                                                                                                                           | В                                                                                                                                |
| Notes  Bus routes 8, 113, 114 and 891 of Bus routes 115 and 116 operate 5                                                                                                                                                                                                                                                                                                                                                                                                                                                                                                                                                                                                                                                                                                                                                                                                                                                                                                                                                                                                                                                                                                                                                                                                                                                                                                                                                                                                                                                                                                                                                                                                                                                                                                                                                                                                                                                                                                                                                                                                                                                      | •                                                                                                                                                                                                                                                  | rdays.                                                                                                                           |
| Bus routes 8, 113, 114 and 891 or<br>Bus routes 115 and 116 operate S<br>For bus times and other bus ser                                                                                                                                                                                                                                                                                                                                                                                                                                                                                                                                                                                                                                                                                                                                                                                                                                                                                                                                                                                                                                                                                                                                                                                                                                                                                                                                                                                                                                                                                                                                                                                                                                                                                                                                                                                                                                                                                                                                                                                                                       | Saturdays only.<br>vice enquiries, please co                                                                                                                                                                                                       | ontact                                                                                                                           |
| Bus routes 8, 113, 114 and 891 or<br>Bus routes 115 and 116 operate 5<br>For bus times and other bus serv<br>Traveline on 0871 200 22 33 or co<br>Arriva Midlands (for bus routes<br>co.uk/help/contact-us or call 034<br>route 891) www.bangabuses.co.                                                                                                                                                                                                                                                                                                                                                                                                                                                                                                                                                                                                                                                                                                                                                                                                                                                                                                                                                                                                                                                                                                                                                                                                                                                                                                                                                                                                                                                                                                                                                                                                                                                                                                                                                                                                                                                                        | Saturdays only. vice enquiries, please costoniact the bus operator 113, 114, 115 & 116) www 4 800 44 11 and Banga E                                                                                                                                | ontact<br>(see below):<br>v.arrivabus.<br>Buses (for bus<br>172 634 061.                                                         |
| Bus routes 8, 113, 114 and 891 or<br>Bus routes 115 and 116 operate 5<br>For bus times and other bus serv<br>Traveline on 0871 200 22 33 or c<br>Arriva Midlands (for bus routes<br>co.uk/help/contact-us or call 034                                                                                                                                                                                                                                                                                                                                                                                                                                                                                                                                                                                                                                                                                                                                                                                                                                                                                                                                                                                                                                                                                                                                                                                                                                                                                                                                                                                                                                                                                                                                                                                                                                                                                                                                                                                                                                                                                                          | Saturdays only.  vice enquiries, please contact the bus operator 113, 114, 115 & 116) www 4 800 44 11 and Banga E uk/contact-us or call 074 o Telford bus station and                                                                              | ontact<br>(see below):<br>v.arrivabus.<br>Buses (for bus<br>172 634 061.<br>I change for                                         |
| Bus routes 8, 113, 114 and 891 or Bus routes 115 and 116 operate 3 For bus times and other bus serving Traveline on 0871 200 22 33 or contraval Midlands (for bus routes co.uk/help/contact-us or call 034 route 891) www.bangabuses.co. # Alternatively, see how to get to                                                                                                                                                                                                                                                                                                                                                                                                                                                                                                                                                                                                                                                                                                                                                                                                                                                                                                                                                                                                                                                                                                                                                                                                                                                                                                                                                                                                                                                                                                                                                                                                                                                                                                                                                                                                                                                    | Saturdays only. vice enquiries, please contact the bus operator 113, 114, 115 & 116) www.4 800 44 11 and Banga Eak/contact-us or call 074 of Telford bus station and ct Traveline for connections.                                                 | ontact<br>(see below):<br>v.arrivabus.<br>Buses (for bus<br>172 634 061.<br>I change for<br>ng times.<br>s to Fridays            |
| Bus routes 8, 113, 114 and 891 or Bus routes 115 and 116 operate 3. For bus times and other bus serving Traveline on 0871 200 22 33 or contraveline on 0871 200 22 33 or contravely for bus routes co.uk/help/contact-us or call 034 route 891) www.bangabuses.co. # Alternatively, see how to get to bus route 8 to Bridgnorth, contact + Bus route 891 journeys at 11:55 and 11:55, 14:05 and 16:05 do not be seen to the serving traveled traveled to the serving traveled to the serving traveled tra | Saturdays only. vice enquiries, please contact the bus operator 113, 114, 115 & 116) www 4 800 44 11 and Banga Enuk/contact-us or call 074 o Telford bus station and ct Traveline for connection 5 and 12:55 on Mondays of serve Stafford Park, al | ontact<br>(see below):<br>v.arrivabus.<br>Buses (for bus<br>172 634 061.<br>I change for<br>ng times.<br>I to Fridays<br>I other |

**Taxis** 

Shifnal Station has no taxi rank or cab office. Advance booking is essential, please consider using the following local operators: (Inclusion of this number doesn't represent any endorsement of the taxi firm)