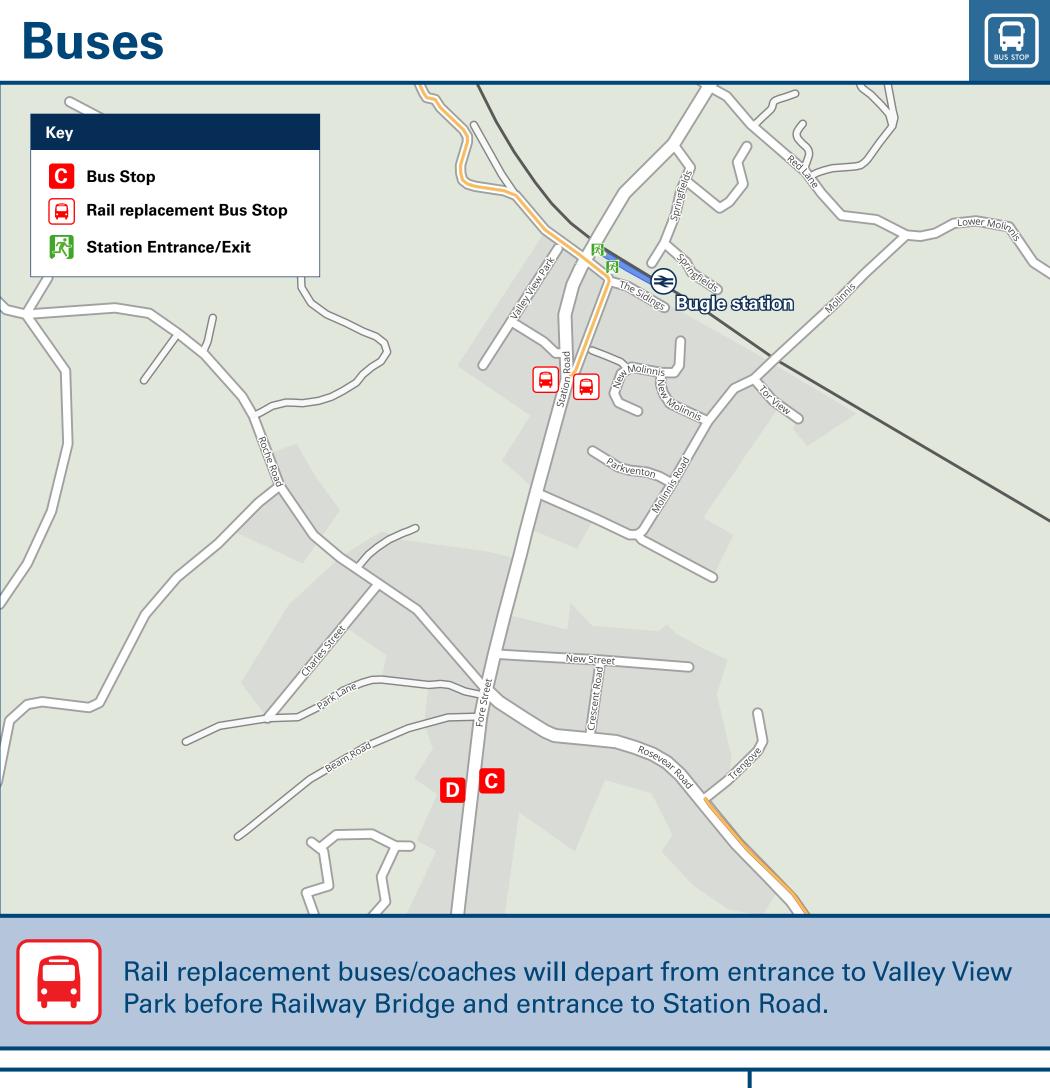

## Bugle Station Onward Travel Information

Bugle station has no taxi rank or cab office. Advance

| DESTINA   | TION                                                                                                                                                                                                                                                                                                                                                                                                                                                                                                                                                                                                                                                                                                                                                                                                                                                                                                                                                                                                                                                                                                                                                                                                                                                                                                                                                                                                                                                                                                                                                                                                                                                                                                                                                                                                                                                                                                                                                                                                                                                                                                                           | BUS ROUTES  | BUS STOP            |
|-----------|--------------------------------------------------------------------------------------------------------------------------------------------------------------------------------------------------------------------------------------------------------------------------------------------------------------------------------------------------------------------------------------------------------------------------------------------------------------------------------------------------------------------------------------------------------------------------------------------------------------------------------------------------------------------------------------------------------------------------------------------------------------------------------------------------------------------------------------------------------------------------------------------------------------------------------------------------------------------------------------------------------------------------------------------------------------------------------------------------------------------------------------------------------------------------------------------------------------------------------------------------------------------------------------------------------------------------------------------------------------------------------------------------------------------------------------------------------------------------------------------------------------------------------------------------------------------------------------------------------------------------------------------------------------------------------------------------------------------------------------------------------------------------------------------------------------------------------------------------------------------------------------------------------------------------------------------------------------------------------------------------------------------------------------------------------------------------------------------------------------------------------|-------------|---------------------|
| Bodm      | nin 🕏                                                                                                                                                                                                                                                                                                                                                                                                                                                                                                                                                                                                                                                                                                                                                                                                                                                                                                                                                                                                                                                                                                                                                                                                                                                                                                                                                                                                                                                                                                                                                                                                                                                                                                                                                                                                                                                                                                                                                                                                                                                                                                                          | 26          | C                   |
| Carcla    | aze                                                                                                                                                                                                                                                                                                                                                                                                                                                                                                                                                                                                                                                                                                                                                                                                                                                                                                                                                                                                                                                                                                                                                                                                                                                                                                                                                                                                                                                                                                                                                                                                                                                                                                                                                                                                                                                                                                                                                                                                                                                                                                                            | 26          | D                   |
| Laniv     | et                                                                                                                                                                                                                                                                                                                                                                                                                                                                                                                                                                                                                                                                                                                                                                                                                                                                                                                                                                                                                                                                                                                                                                                                                                                                                                                                                                                                                                                                                                                                                                                                                                                                                                                                                                                                                                                                                                                                                                                                                                                                                                                             | 26          | C                   |
| Penw      | ithick                                                                                                                                                                                                                                                                                                                                                                                                                                                                                                                                                                                                                                                                                                                                                                                                                                                                                                                                                                                                                                                                                                                                                                                                                                                                                                                                                                                                                                                                                                                                                                                                                                                                                                                                                                                                                                                                                                                                                                                                                                                                                                                         | 26          | D                   |
| St Au     | stell ⊛                                                                                                                                                                                                                                                                                                                                                                                                                                                                                                                                                                                                                                                                                                                                                                                                                                                                                                                                                                                                                                                                                                                                                                                                                                                                                                                                                                                                                                                                                                                                                                                                                                                                                                                                                                                                                                                                                                                                                                                                                                                                                                                        | 26          | D                   |
| Stenalees |                                                                                                                                                                                                                                                                                                                                                                                                                                                                                                                                                                                                                                                                                                                                                                                                                                                                                                                                                                                                                                                                                                                                                                                                                                                                                                                                                                                                                                                                                                                                                                                                                                                                                                                                                                                                                                                                                                                                                                                                                                                                                                                                | 26          | C                   |
| Notes     | Bus route 26 runs a daily service.  Direct trains operate from this Station to this destination.  Change trains at Par for a connecting rail service to this described by the service of t | estination. |                     |
|           |                                                                                                                                                                                                                                                                                                                                                                                                                                                                                                                                                                                                                                                                                                                                                                                                                                                                                                                                                                                                                                                                                                                                                                                                                                                                                                                                                                                                                                                                                                                                                                                                                                                                                                                                                                                                                                                                                                                                                                                                                                                                                                                                | Transfer    | ansport<br>r Cornwa |