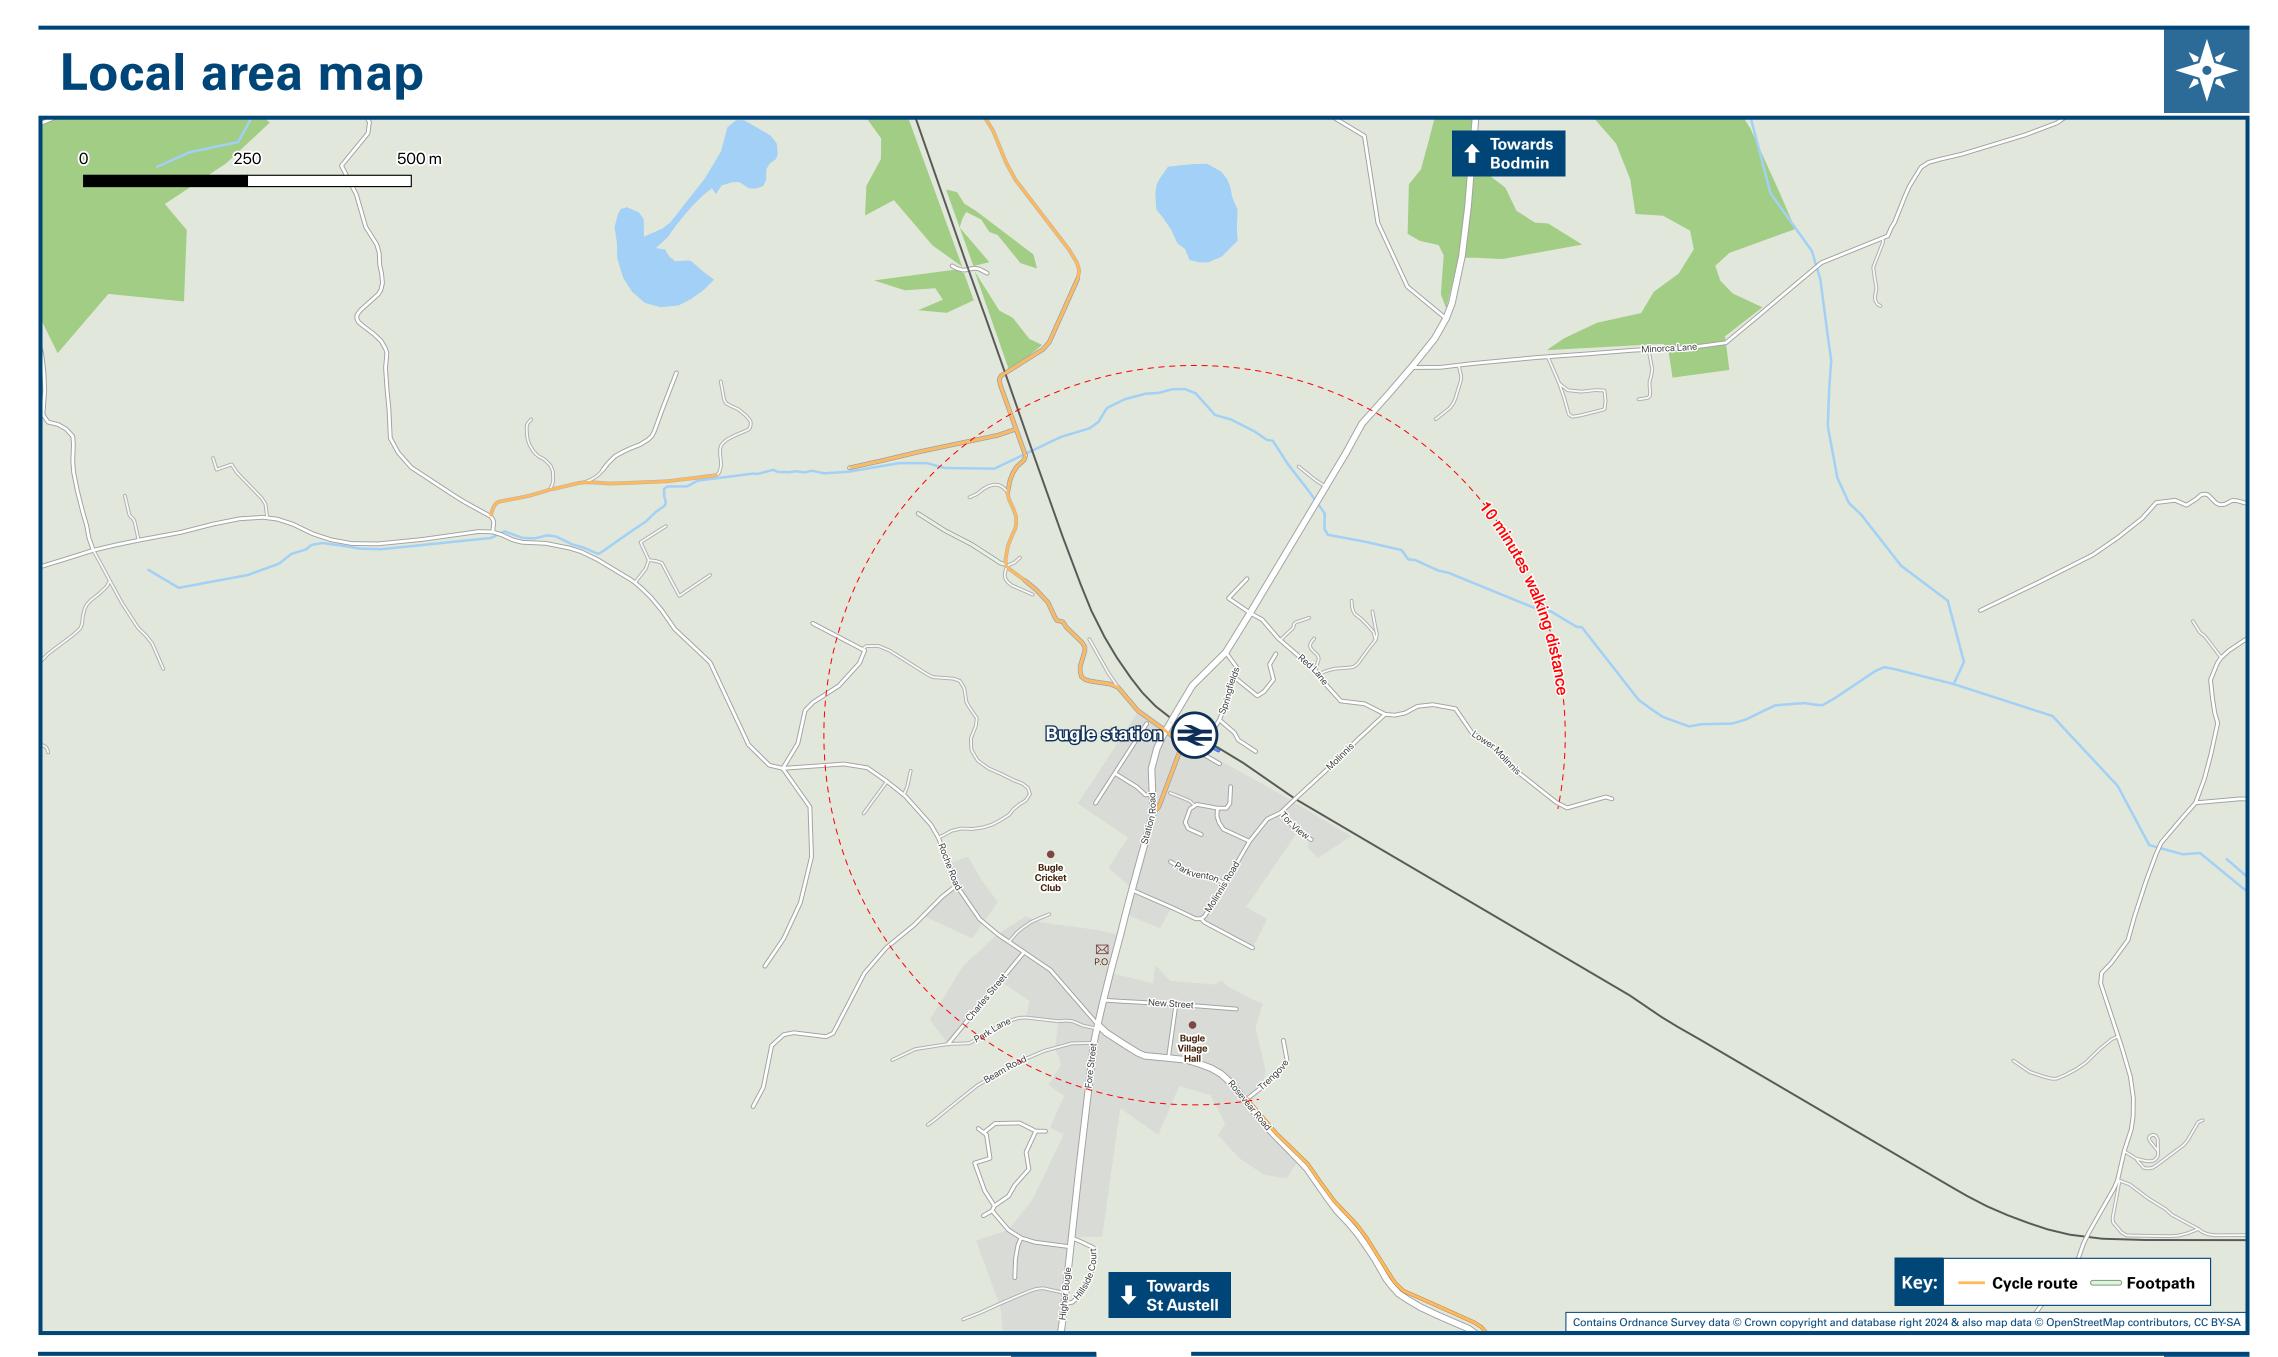

## **Bugle Station**

## Bugle Station Onward Travel Information





Bugle station has no taxi rank or cab office. Advance

| DESTINA   | TION