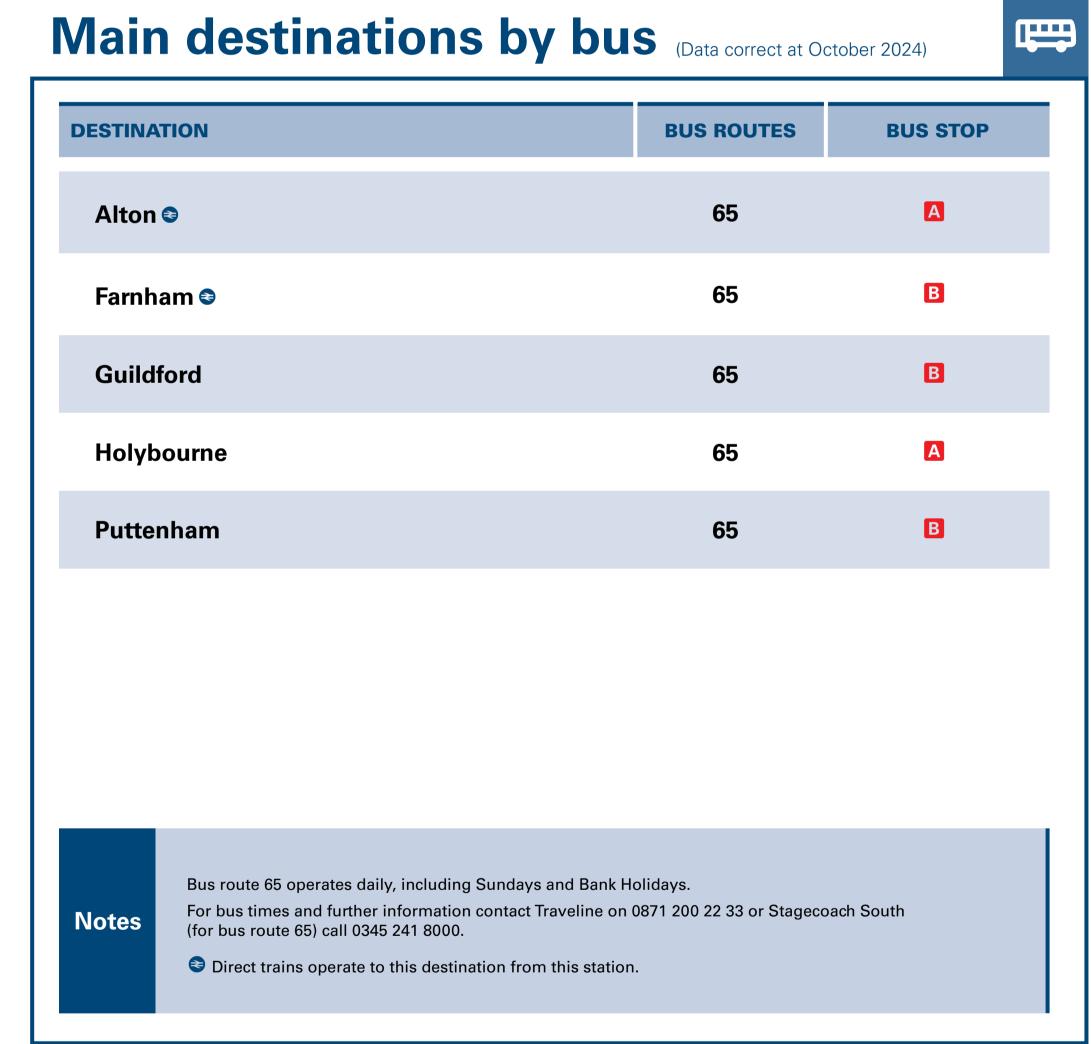

## **Bentley Station**

## Onward Travel Information







**Taxis** 

Bentley (Hants) station has no taxi rank or cab office. Advance booking is essential, please consider using the following local operators: (Inclusion of this number doesn't represent any endorsement of the taxi firm)

for iOS and Android

Alton 8's Taxis 01420 88888

platform notifications directly to your smart phone.

nationalrail.co.uk/alertme

Farnham Station Taxis 01252 735 735

For more information.

| Further information                                       | n about all onward travel                                    |                                |              |                                                      |                                                                                                                                       |