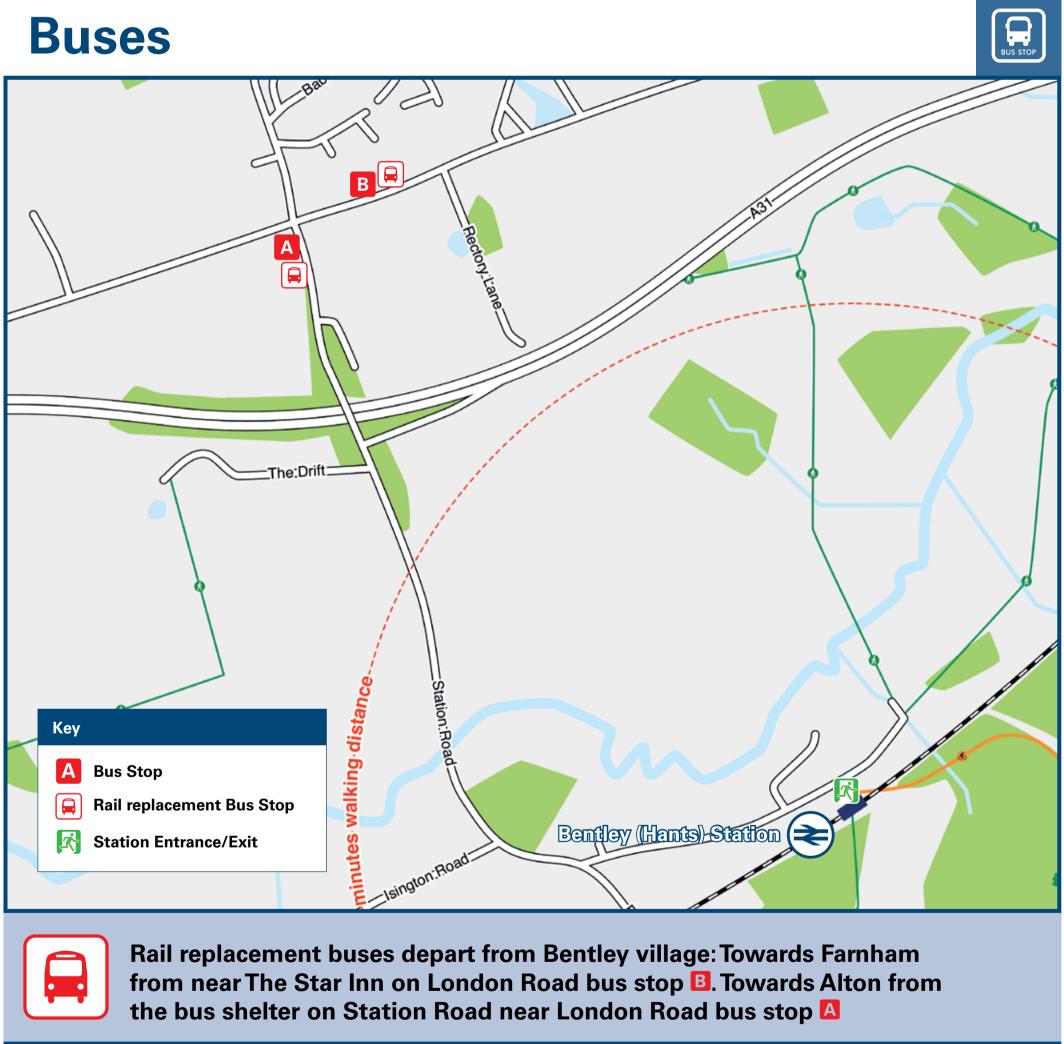

## **Bentley Station**

## Onward Travel Information







**Taxis** 

Bentley (Hants) station has no taxi rank or cab office. Advance booking is essential, please consider using the following local operators: (Inclusion of this number doesn't represent any endorsement of the taxi firm)

for iOS and Android

Alton 8's Taxis 01420 88888

platform notifications directly to your smart phone.

nationalrail.co.uk/alertme

Farnham Station Taxis 01252 735 735

For more information.

| Further information                                       | n about all onward travel                                    |                                |              |                                                      |                                                                                                                                       |