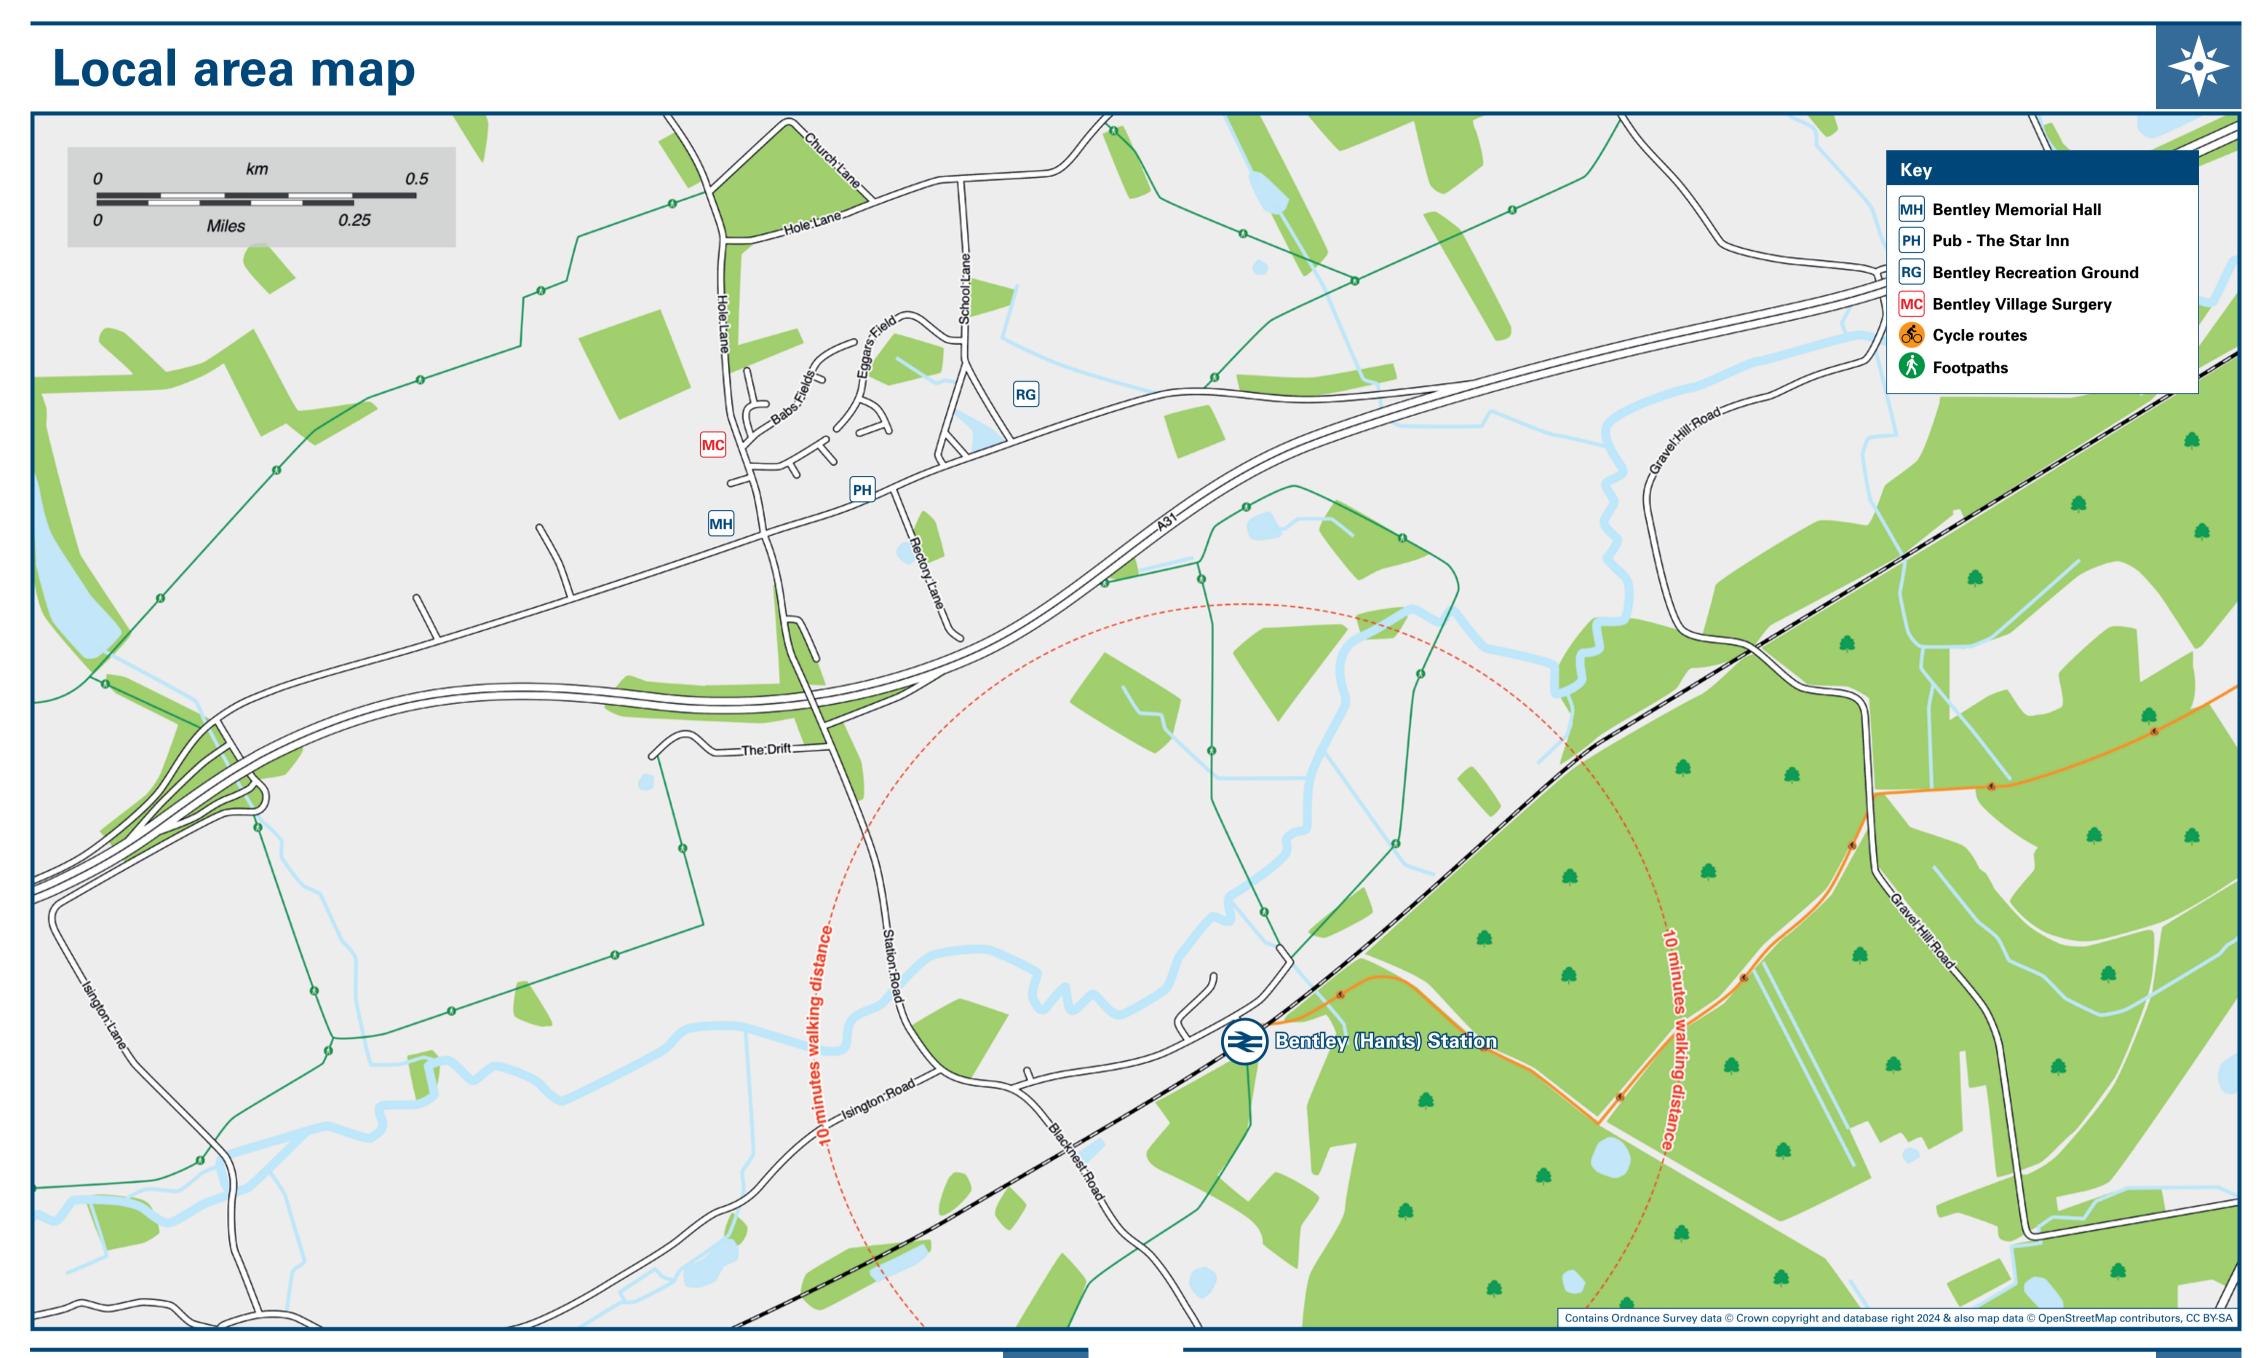

## **Bentley Station**

## Onward Travel Information







**Taxis** 

Bentley (Hants) station has no taxi rank or cab office. Advance booking is essential, please consider using the following local operators: (Inclusion of this number doesn't represent any endorsement of the taxi firm)

for iOS and Android

Alton 8's Taxis 01420 88888

platform notifications directly to your smart phone.

nationalrail.co.uk/alertme

Farnham Station Taxis 01252 735 735

For more information.

| Further information                                       | n about all onward travel                                    |                                |              |                                                      |                                                                                                                                       |