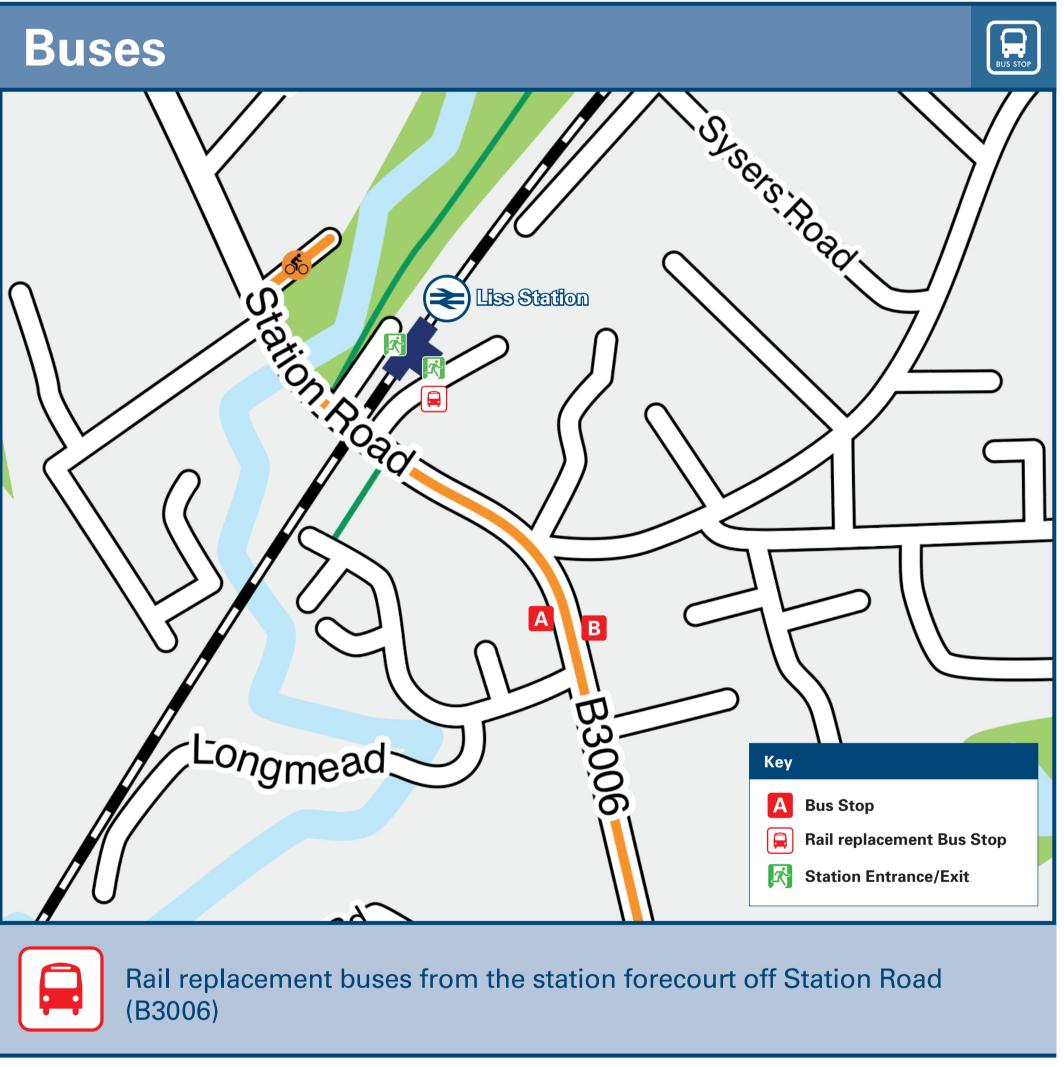

## Conward Travel Information

| DESTINA                                                                                                                                                                                                                                                                                                                                                                                                                                                                                                      | TION                                     | <b>BUS ROUTES</b> | BUS STOP |  |  |  |  |  |  |
|--------------------------------------------------------------------------------------------------------------------------------------------------------------------------------------------------------------------------------------------------------------------------------------------------------------------------------------------------------------------------------------------------------------------------------------------------------------------------------------------------------------|------------------------------------------|-------------------|----------|--|--|--|--|--|--|
| Alton                                                                                                                                                                                                                                                                                                                                                                                                                                                                                                        |                                          | 38                | A        |  |  |  |  |  |  |
| Alton                                                                                                                                                                                                                                                                                                                                                                                                                                                                                                        | Community Hospital                       | 38                | A        |  |  |  |  |  |  |
| Chaw                                                                                                                                                                                                                                                                                                                                                                                                                                                                                                         | ton (for Jane Austin's House)            | 38                | A        |  |  |  |  |  |  |
| Emps                                                                                                                                                                                                                                                                                                                                                                                                                                                                                                         | hott                                     | 38                | A        |  |  |  |  |  |  |
| Great                                                                                                                                                                                                                                                                                                                                                                                                                                                                                                        | ham                                      | 38                | A        |  |  |  |  |  |  |
| Hill B                                                                                                                                                                                                                                                                                                                                                                                                                                                                                                       | row                                      | 38                | В        |  |  |  |  |  |  |
| Liss F                                                                                                                                                                                                                                                                                                                                                                                                                                                                                                       | orest                                    | 38                | A        |  |  |  |  |  |  |
| Peters                                                                                                                                                                                                                                                                                                                                                                                                                                                                                                       | sfield <b>⊕</b>                          | 38                | В        |  |  |  |  |  |  |
| Selbo                                                                                                                                                                                                                                                                                                                                                                                                                                                                                                        | rne (for Gilbert White's House & Garden) | 38                | A        |  |  |  |  |  |  |
| Sheet                                                                                                                                                                                                                                                                                                                                                                                                                                                                                                        | t                                        | 38                | В        |  |  |  |  |  |  |
| West                                                                                                                                                                                                                                                                                                                                                                                                                                                                                                         | Worldham                                 | 38                | A        |  |  |  |  |  |  |
| Bus route 38 operates a limited service Mondays to Fridays only. Please check the timetable.  For bus times and other bus service enquiries, please contact Traveline on 0871 200 22 33 or contact the bus operator (see below):  Stagecoach South (for bus route 38) call 0345 241 8000.  Direct trains operate to this destination from this station.  Alight here for the Mid Hants Railway (Watercress Line) steam heritage line. www.watercressline.co.uk or tel:01962 733 810 for further information. |                                          |                   |          |  |  |  |  |  |  |