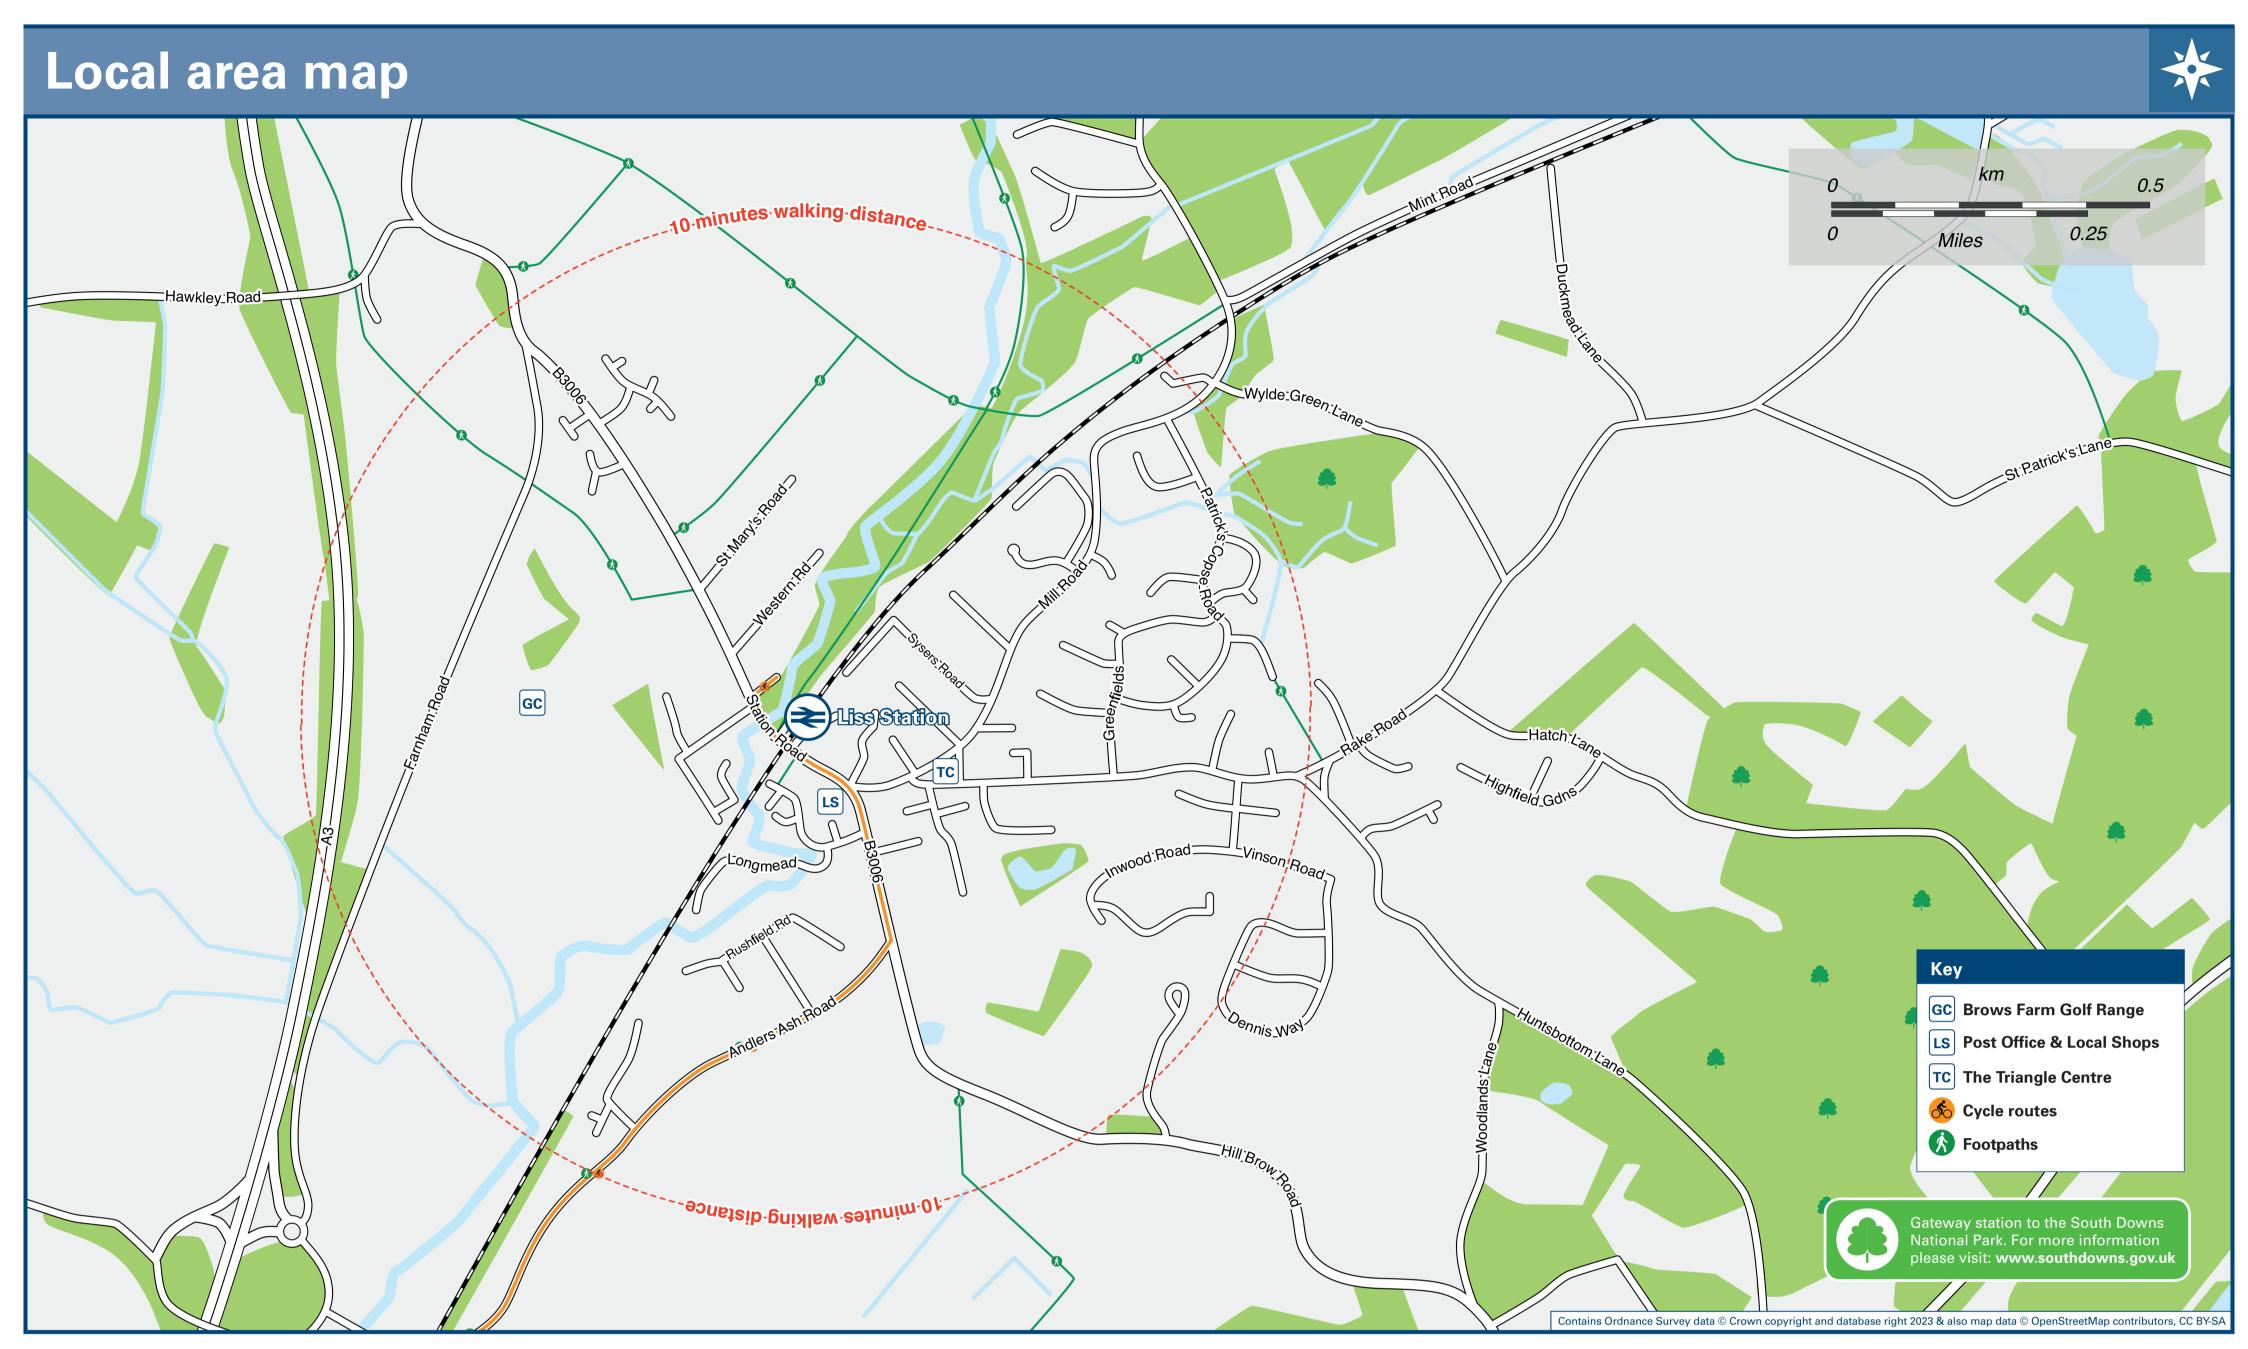

## Liss Station

**Taxis** 

Liss Station has no taxi rank or cab office. Advance booking is essential, please consider using the following local operators: (Inclusion of this number doesn't represent any endorsement of the taxi firm)

for iOS and Android

**Liss Taxis** 01730 892 051

**Duke Taxi Service** 01730 622 722

**At Your Service** 01730 892 737

For more information.

| Further information a                                     | bout all onward travel           |                                                                                                 |                                                                                |                                                          |                                                             |                                                                                    |                             |          |                      |
|-----------------------------------------------------------|----------------------------------|-------------------------------------------------------------------------------------------------|--------------------------------------------------------------------------------|----------------------------------------------------------|-------------------------------------------------------------|------------------------------------------------------------------------------------|-----------------------------|----------|----------------------|
| Local Cycle Info                                          | National Cycle Info              | National Cycle Info sustrans.org.uk Sustrans is the UK's leading sustainable transport charity. |                                                                                | See timetable displays at bus stops.  www.traveline.info |                                                             | Search for a bus stop by entering a postcode, street & town or a stop name & town. |                             |          |                      |
| easthants.gov.uk For more information about cycle routes. |                                  |                                                                                                 |                                                                                |                                                          |                                                             |                                                                                    |                             |          |                      |
| National Rail Enquirie                                    | es                               |                                                                                                 |                                                                                |                                                          |                                                             |                                                                                    |                             |          |                      |
| Online                                                    | NRE App                          | Social Me                                                                                       | dia                                                                            | Alert Me                                                 |                                                             | Contact Centre                                                                     |                             | PlusBike | P & plus <b>bike</b> |
| nationalrail.co.uk                                        | Free National Rail Enquiries app | f facebook.                                                                                     | x.com/nationalrailenq You can sign up to Alert Me mail Enquiries website where |                                                          | sages on the National ucan receive train and 03457 48 49 50 |                                                                                    | nationalrail.co.uk/plusbike |          |                      |