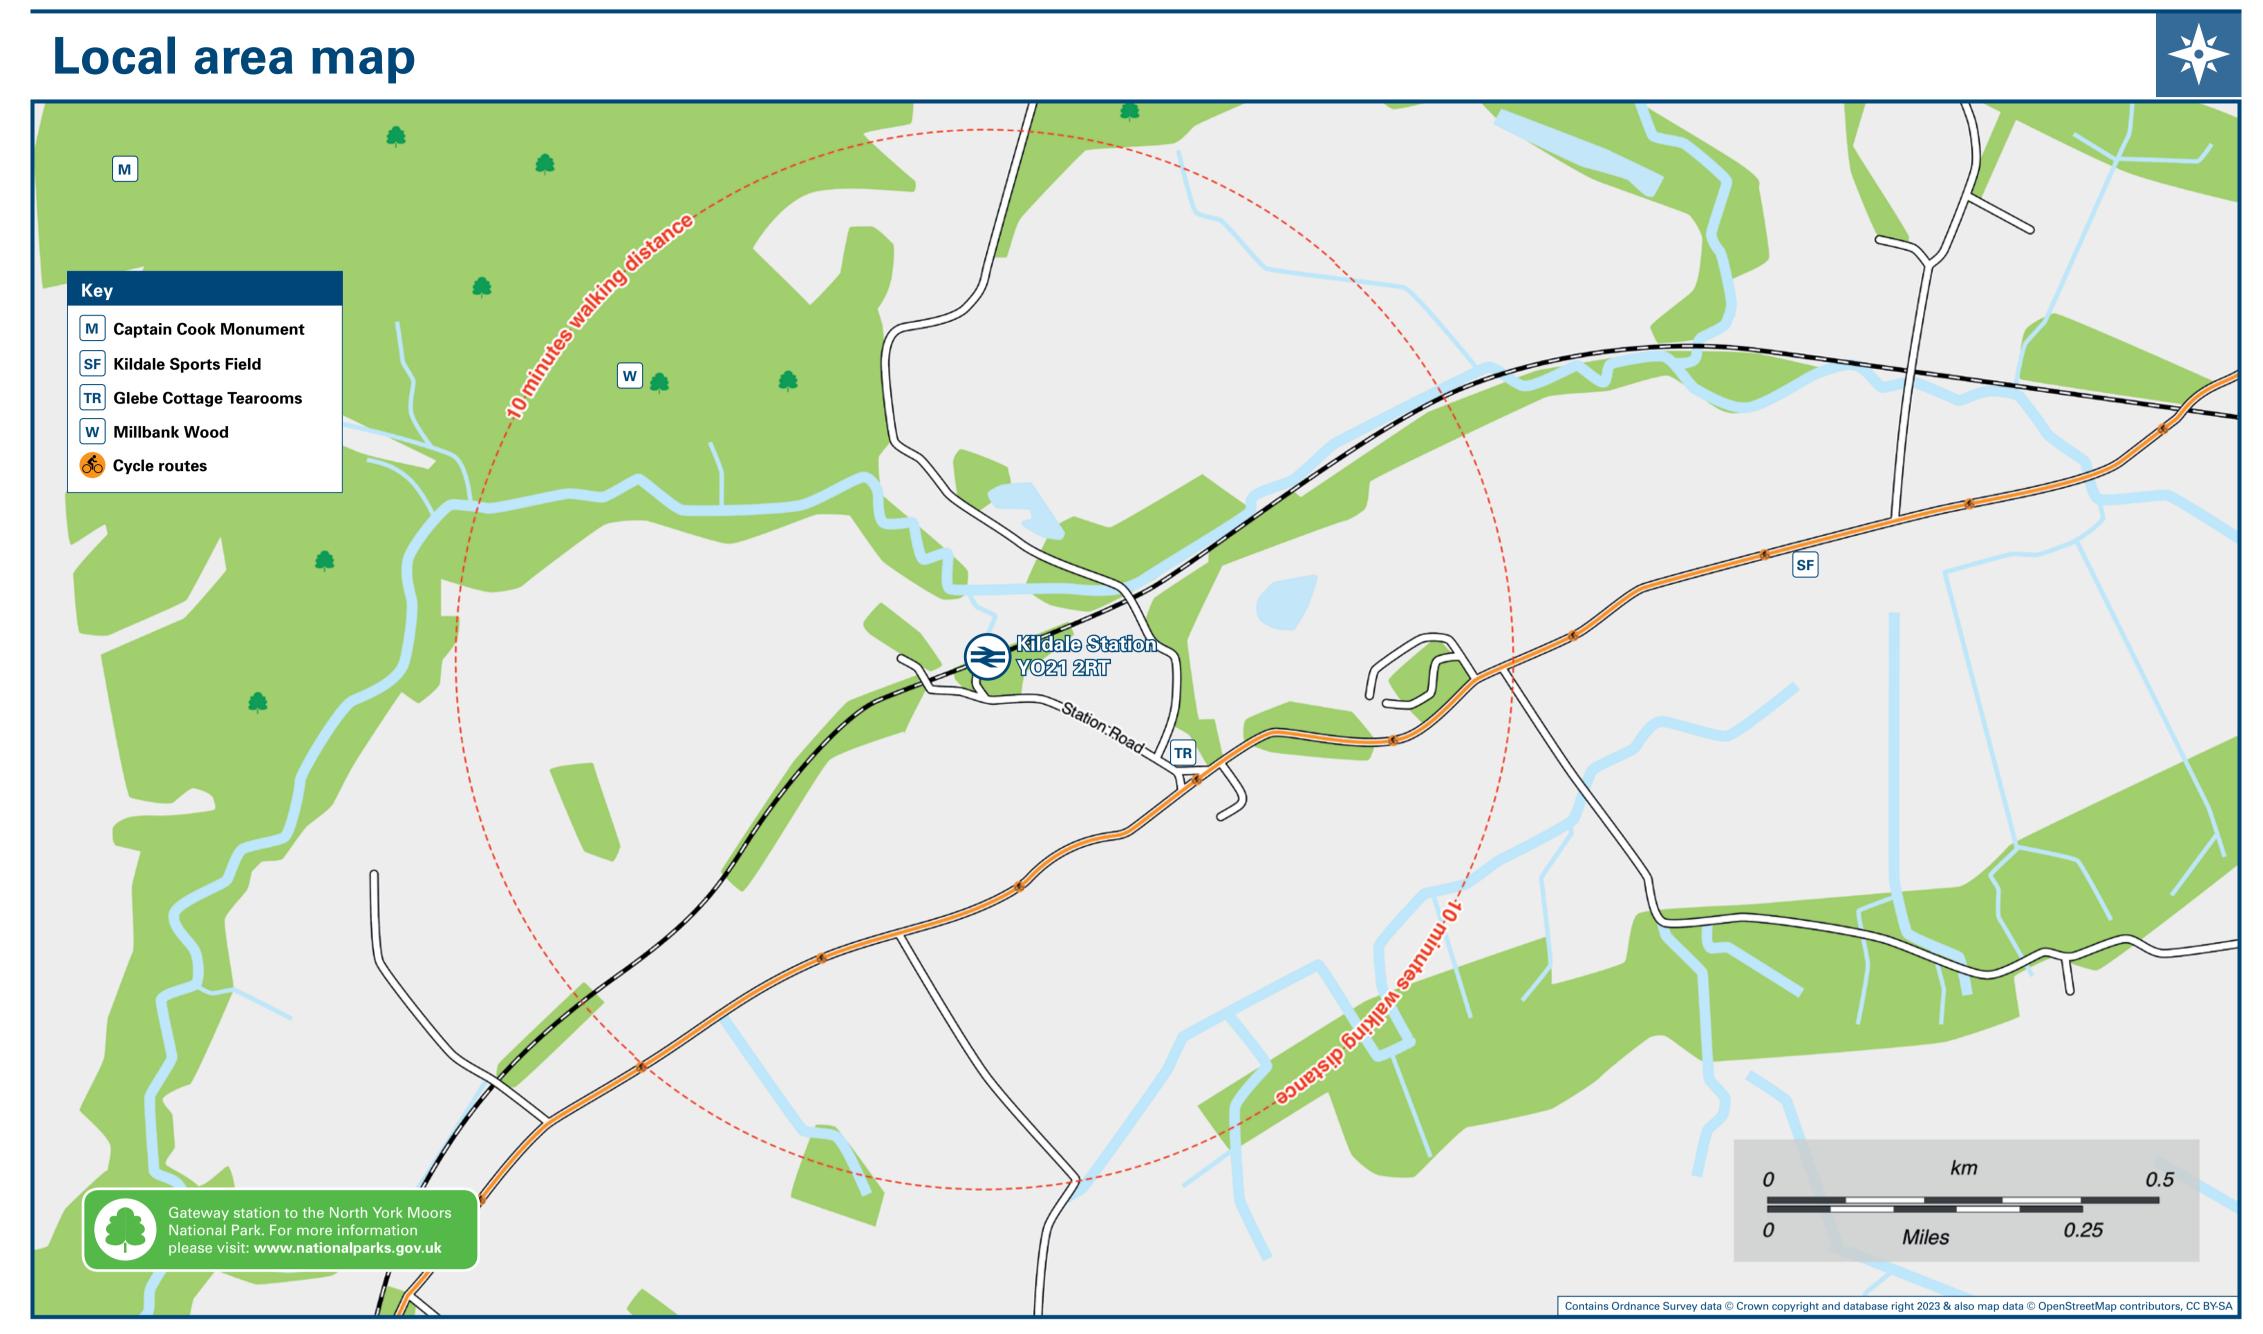

## Kildale Station

### THERE ARE NO FREQUENT LOCAL BUS SERVICES **CALLING AT KILDALE RAILWAY STATION**

For more information about Esk Valley rail services between Whitby and Middlesbrough please visit www. eskvalleyrailway.co.uk

Dogs Travel Free on the Esk Valley Line.

National Park North York Moors National Park www. northyorkmoors.org.uk

Kildale Station has no taxi rank or cab office. Advance booking is essential, please consider using the following local operators: (Inclusion of this number doesn't represent any endorsement of the taxi firm)