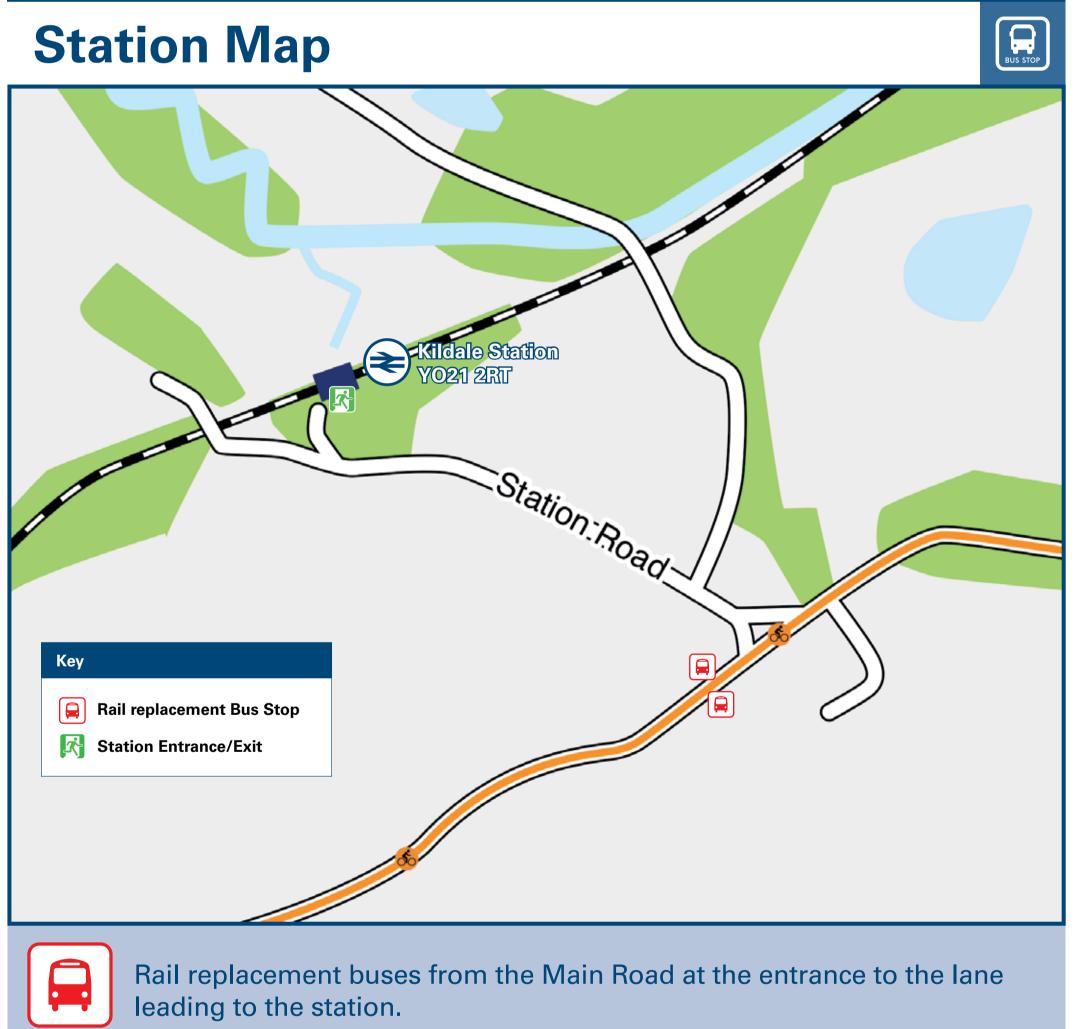

## Kildale Station

### THERE ARE NO FREQUENT LOCAL BUS SERVICES **CALLING AT KILDALE RAILWAY STATION**

For more information about Esk Valley rail services between Whitby and Middlesbrough please visit www. eskvalleyrailway.co.uk