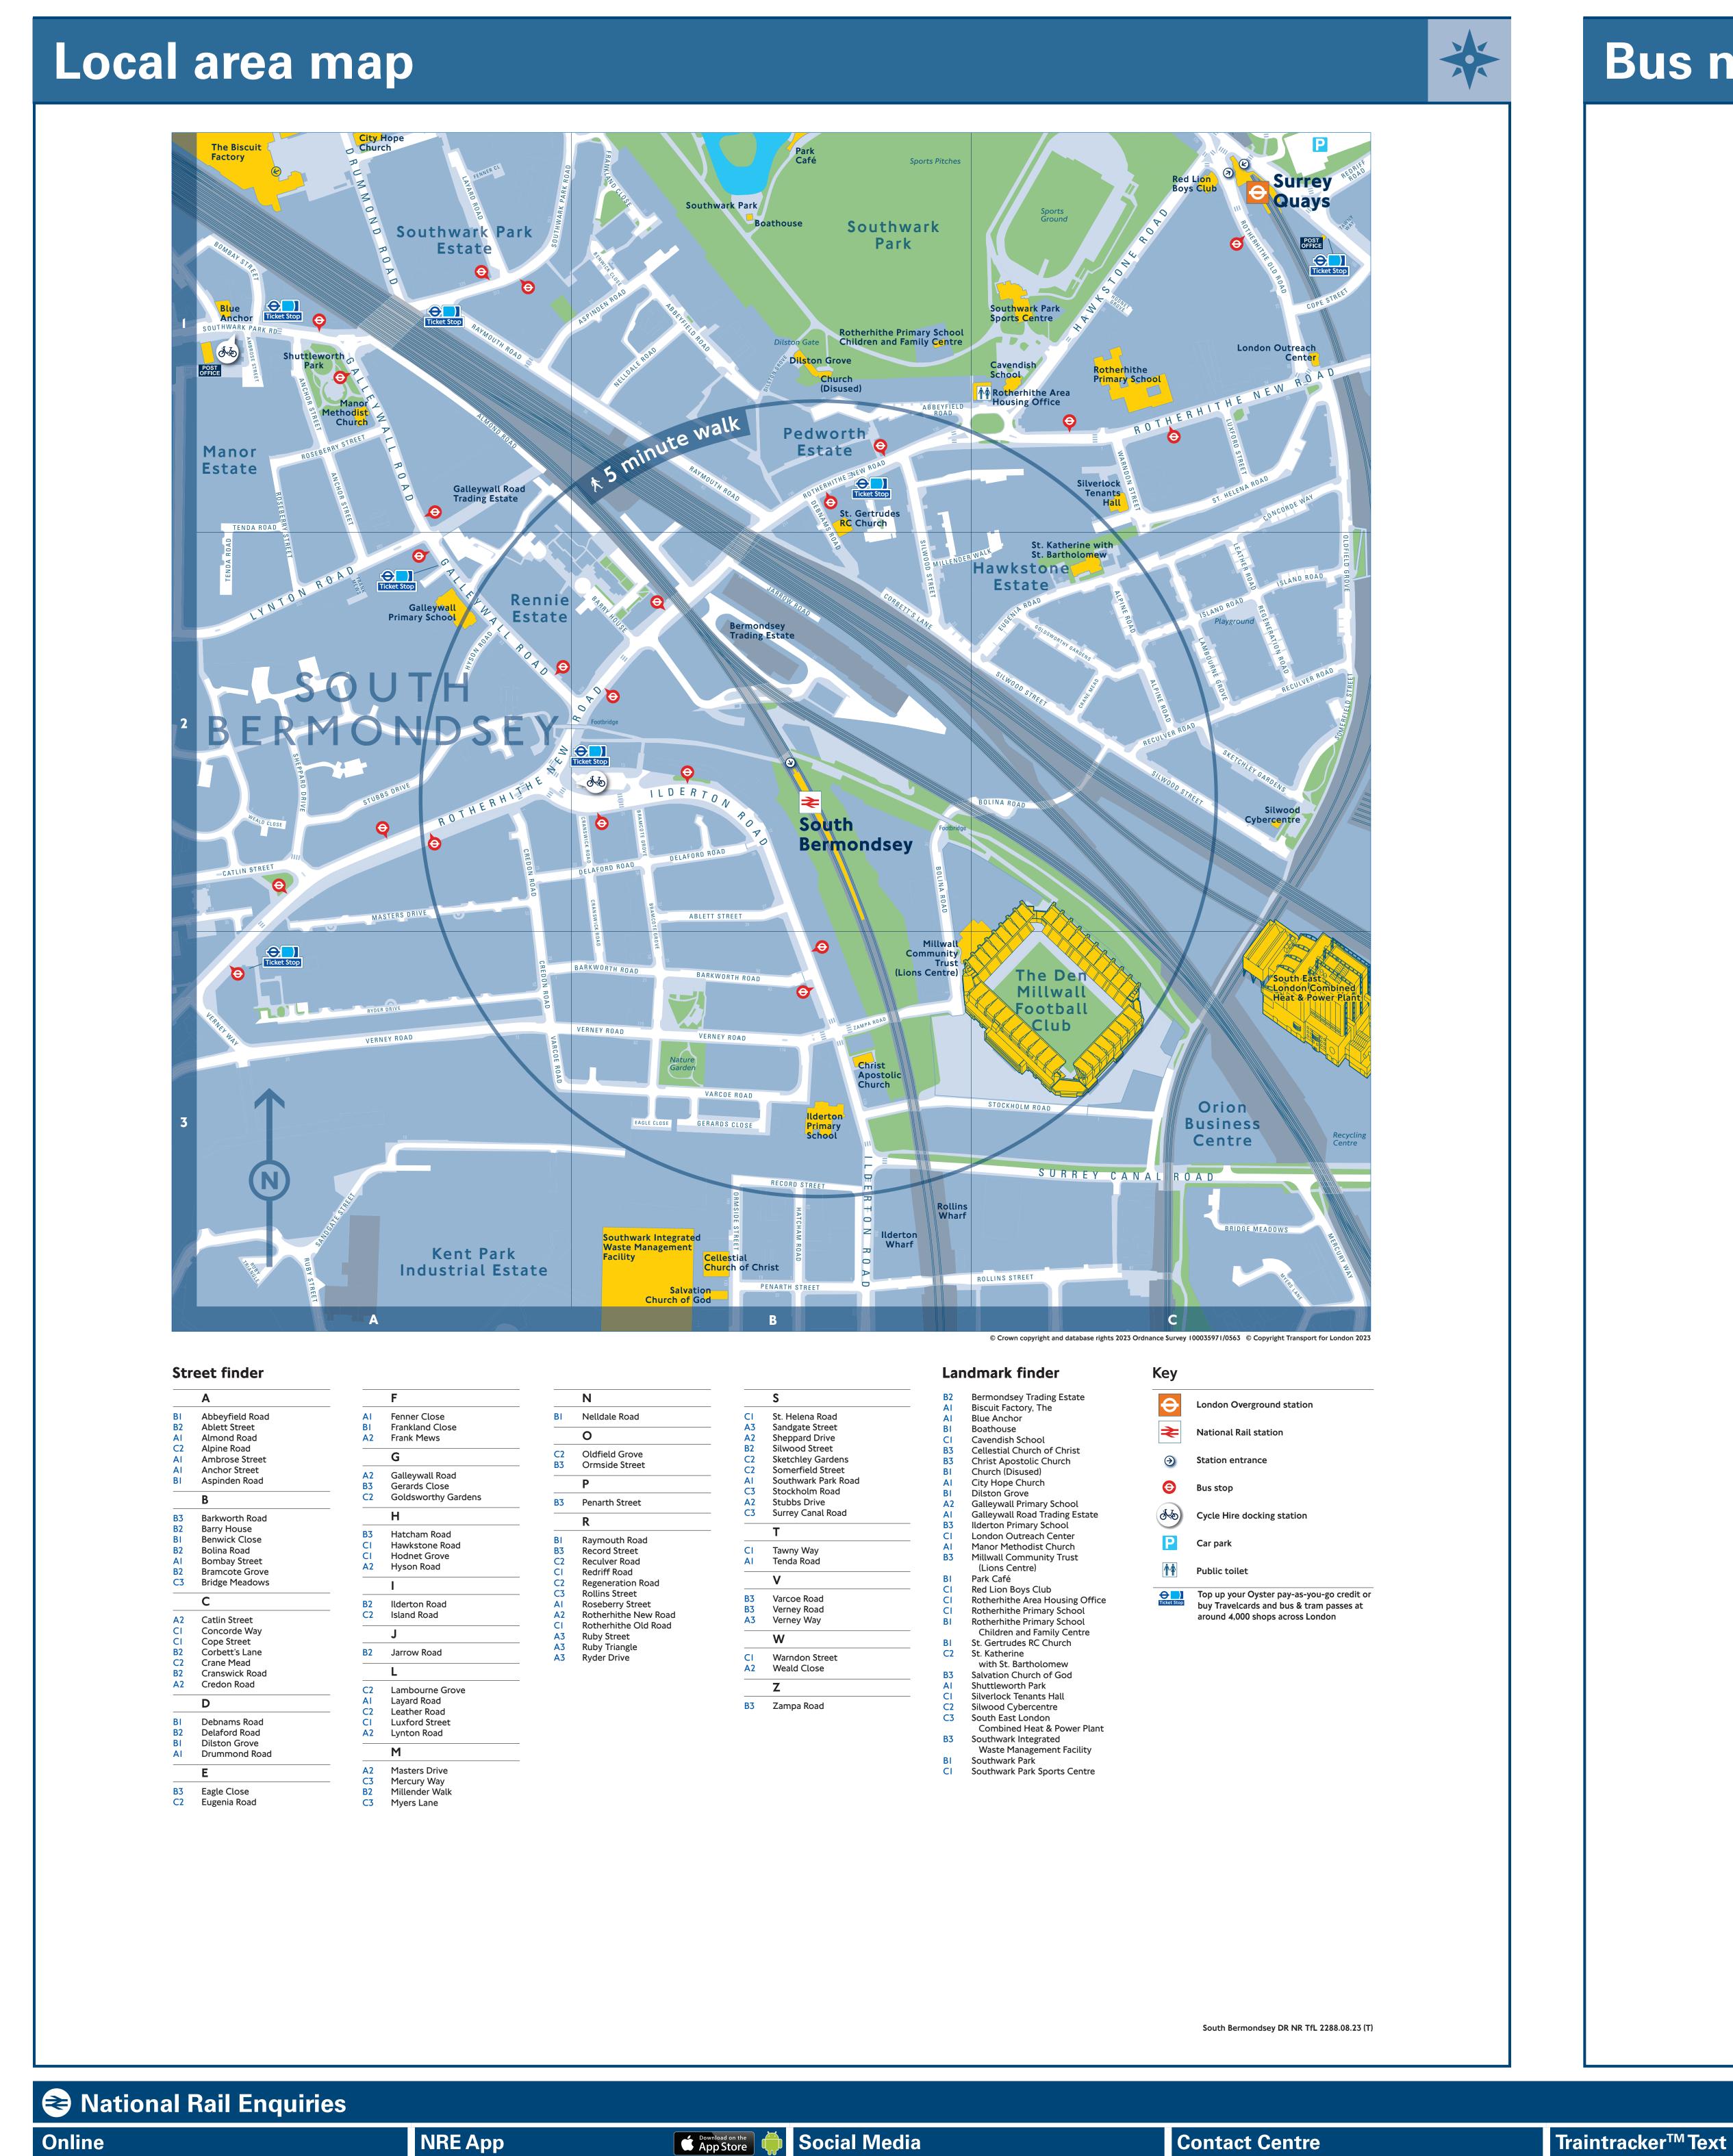

Free National Rail Enquiries app for iOS and

f facebook.com/nationalraileng

@nationalrailenq



Online

www.tfl.gov.uk

Book a London Taxi

Dial-A-Cab - 020 7253 5000

**Radio Taxis – 020 7272 0272** 

vary, so please check when booking.

There is a charge when booking by phone, and other terms and conditions may



24 hour Travel Information

ninute. Connections charges may apply.

For train times and fares. Calls from landlines are typically charged between 2p

and 10p per minute and calls from mobiles typically cost between 10p and 40p per

0343 222 1234

03457 48 49 50

Calls cost no more than calls to geographic numbers (01 or 02) and may be

8 49 50

(plus usual text costs).

Text station name to the above number for live departure and arrival times direct to

your mobile. Tr