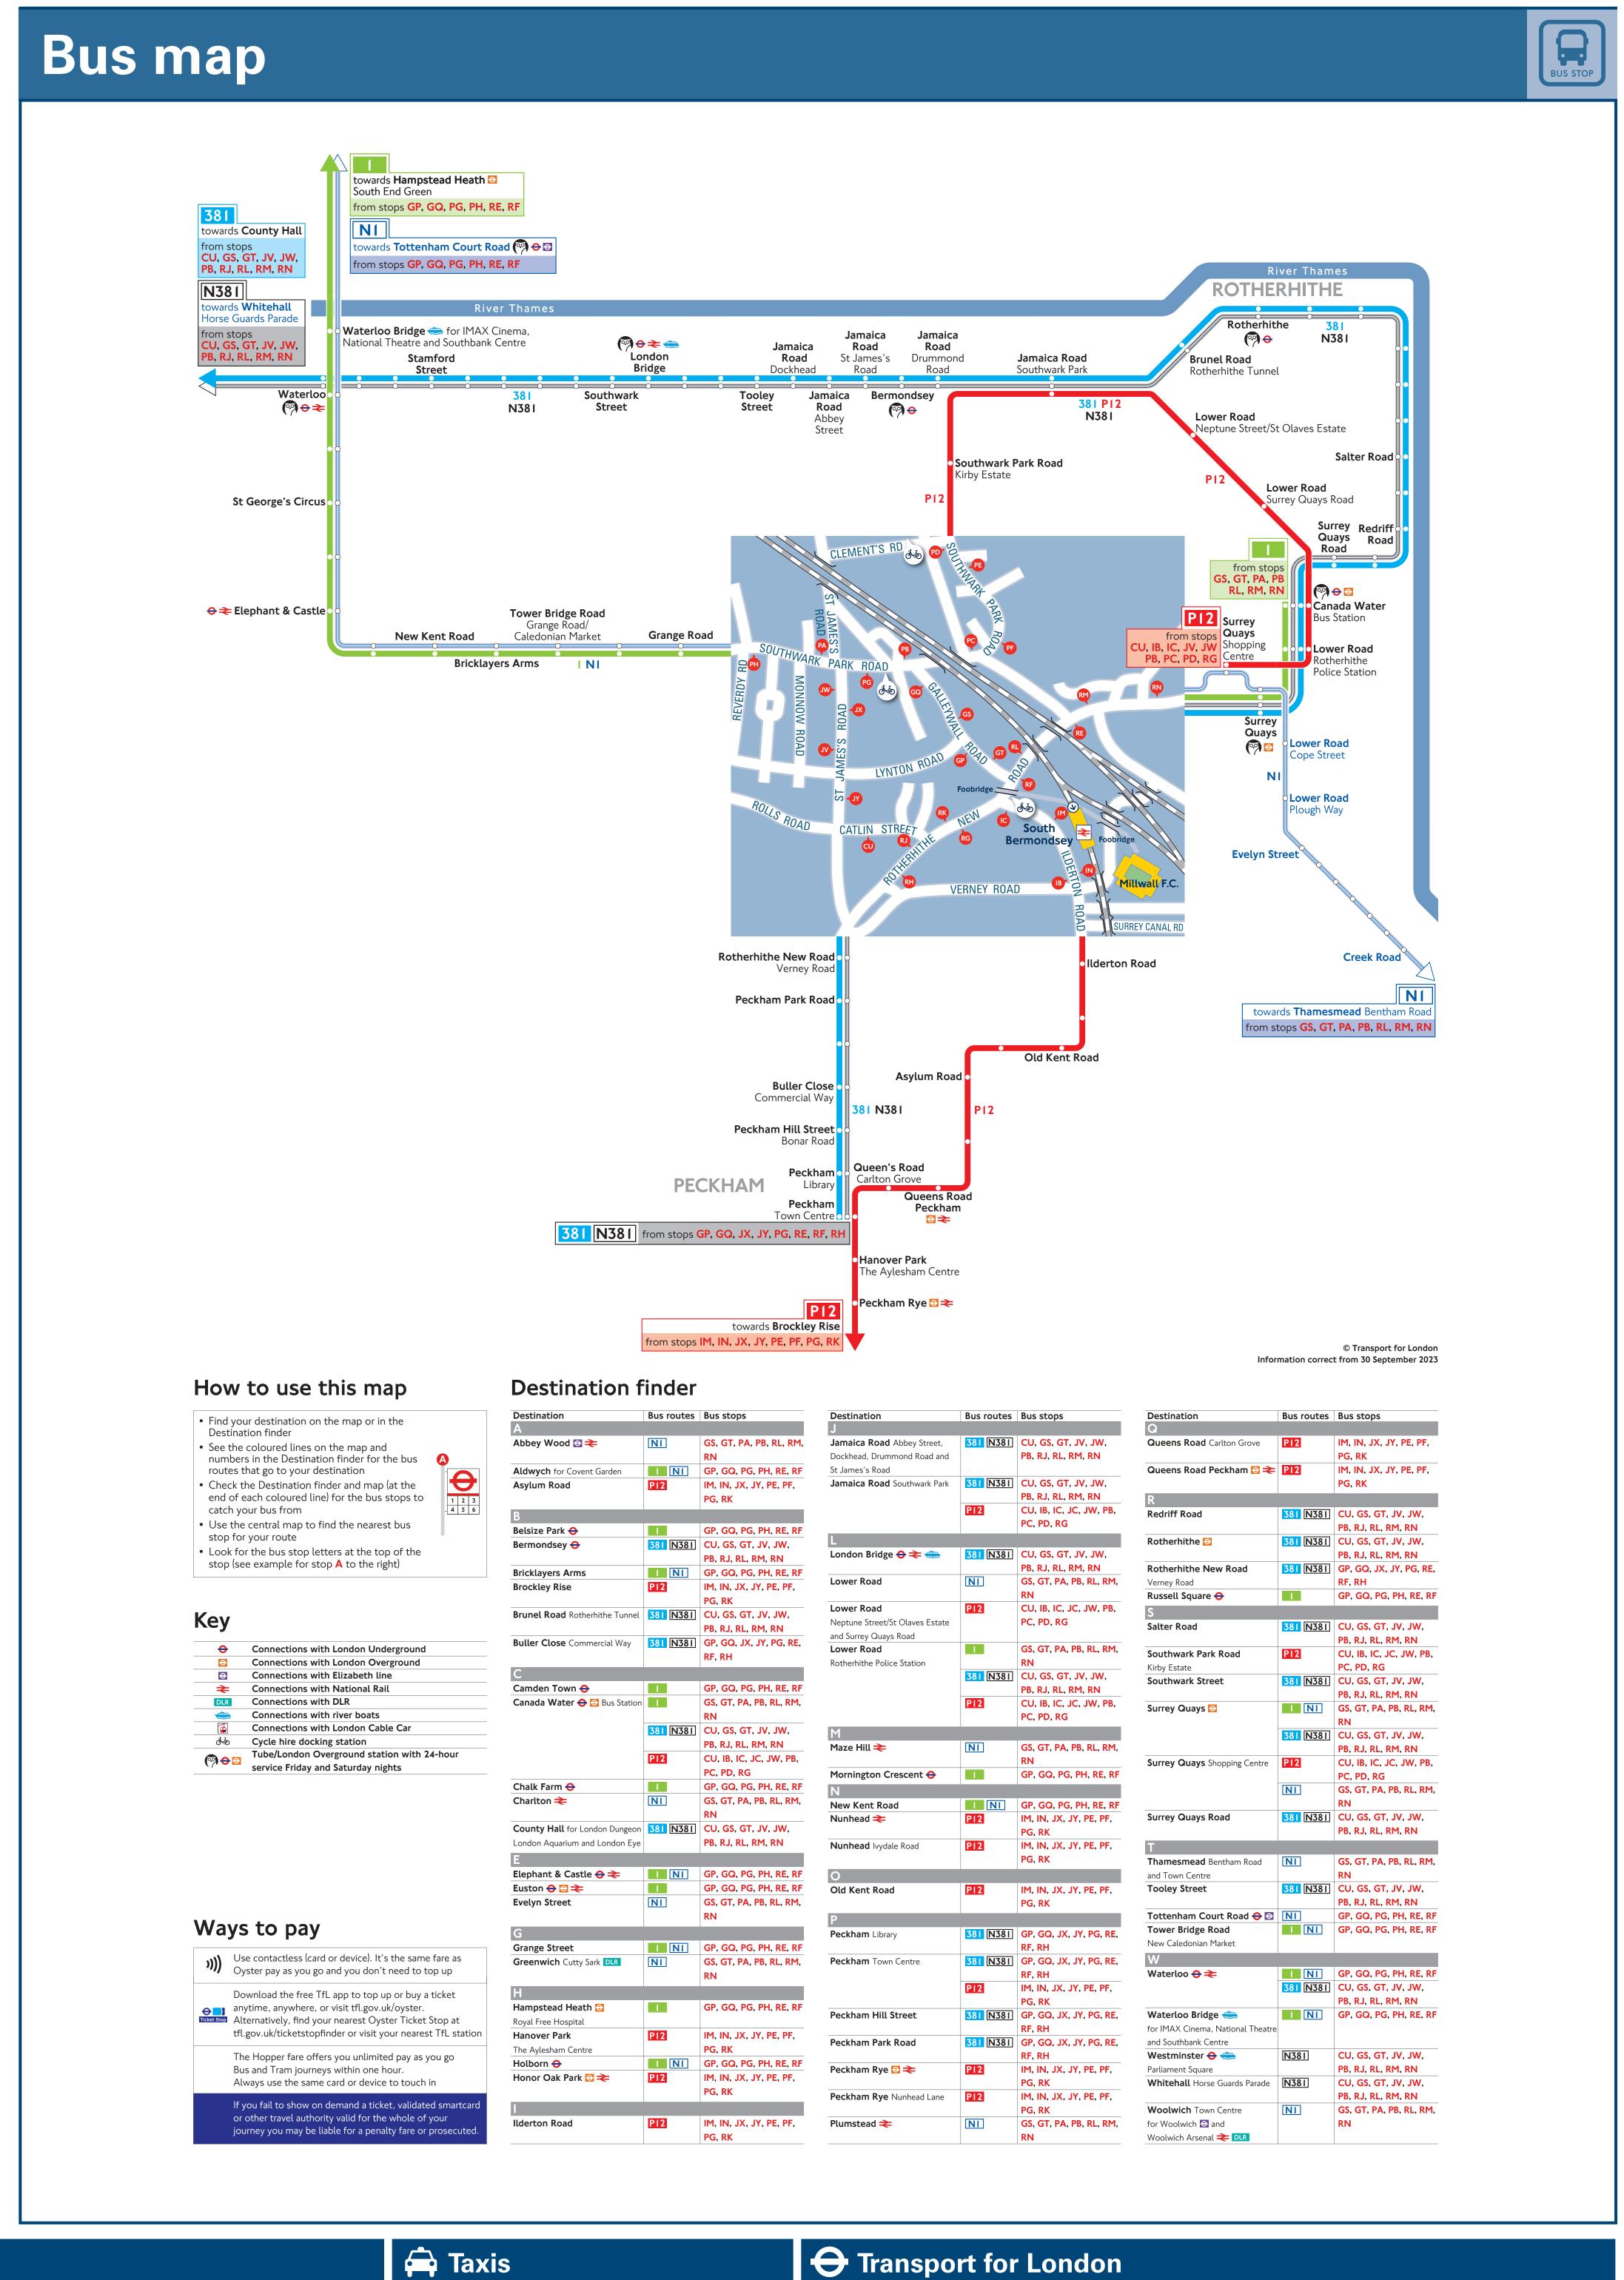

Free National Rail Enquiries app for iOS and

f facebook.com/nationalraileng

@nationalrailenq



Online

www.tfl.gov.uk

Book a London Taxi

Dial-A-Cab - 020 7253 5000

**Radio Taxis – 020 7272 0272** 

vary, so please check when booking.

There is a charge when booking by phone, and other terms and conditions may



24 hour Travel Information

ninute. Connections charges may apply.

For train times and fares. Calls from landlines are typically charged between 2p

and 10p per minute and calls from mobiles typically cost between 10p and 40p per

0343 222 1234

03457 48 49 50

Calls cost no more than calls to geographic numbers (01 or 02) and may be

8 49 50

(plus usual text costs).

Text station name to the above number for live departure and arrival times direct to

your mobile. Trai