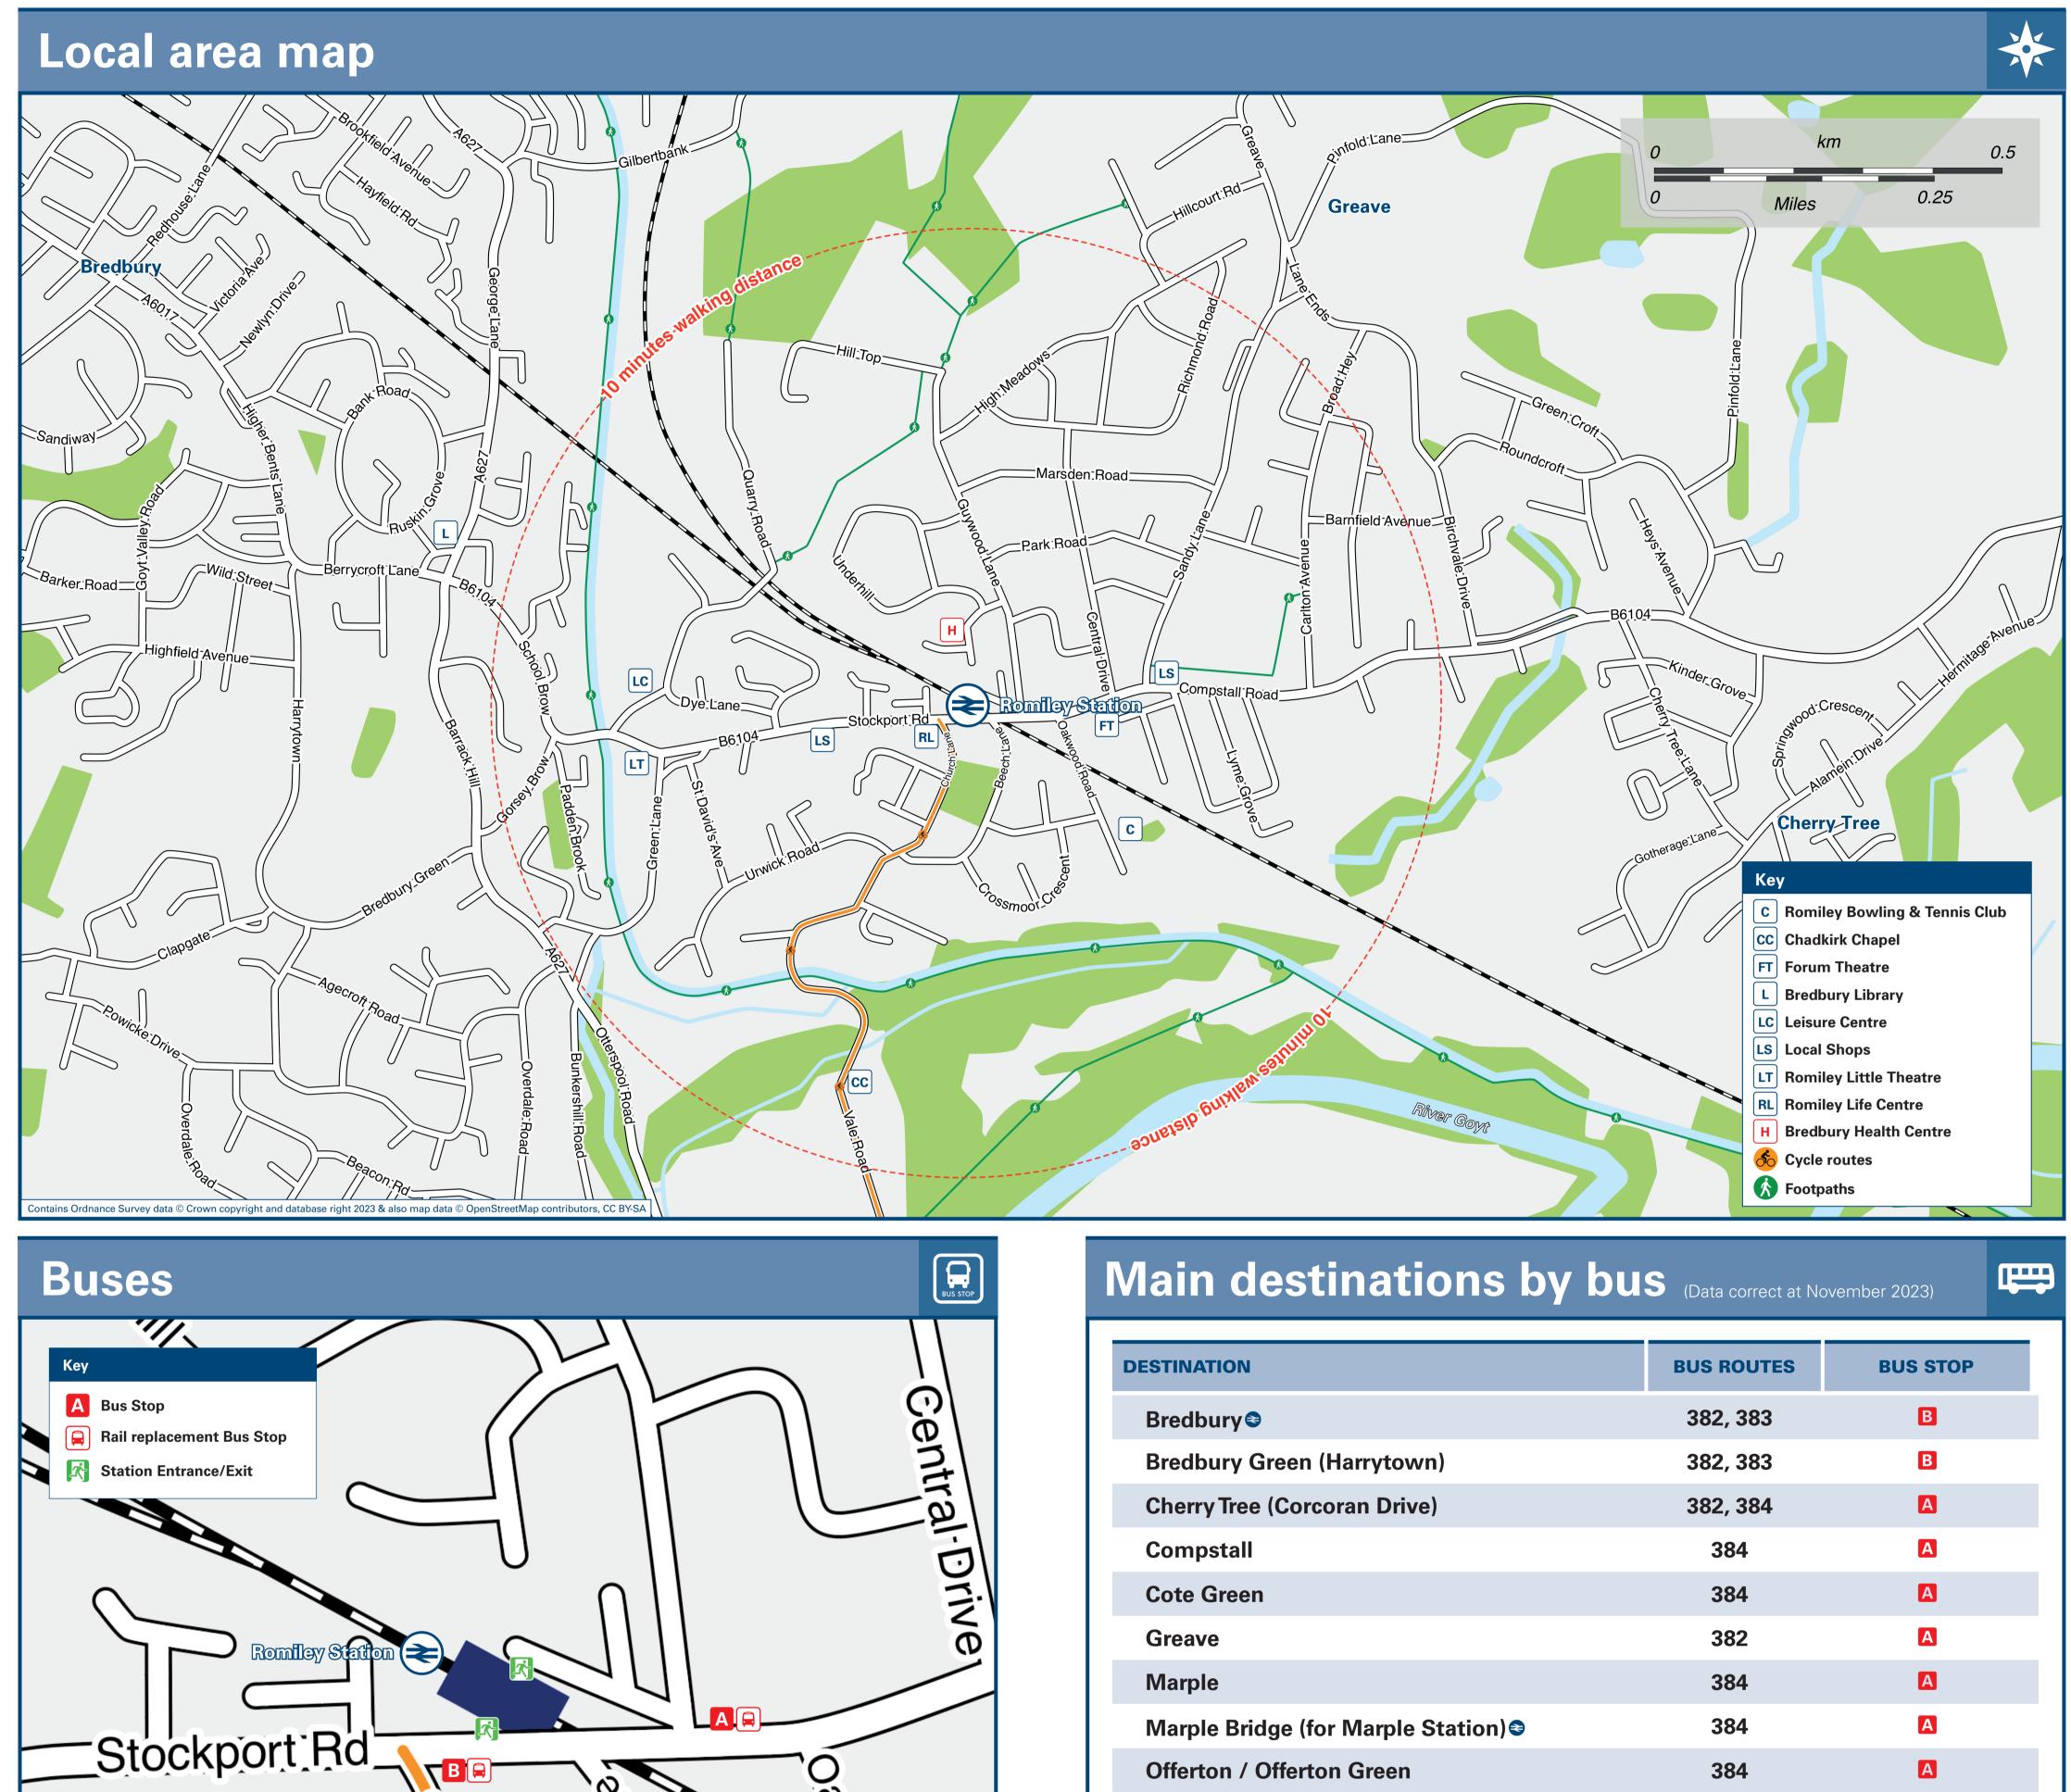

| Кеу                                                                                                                                    |                                                                                                                                         |                                                        |                       | DESTINATION             | l                     |                                        | <b>BUS ROUTES</b>       | BUS STOP                                                                 |
|----------------------------------------------------------------------------------------------------------------------------------------|-----------------------------------------------------------------------------------------------------------------------------------------|--------------------------------------------------------|-----------------------|-------------------------|-----------------------|----------------------------------------|-------------------------|--------------------------------------------------------------------------|
| A Bus Stop   Image: Constraint of the stop Image: Constraint of the stop   Image: Constraint of the stop Image: Constraint of the stop |                                                                                                                                         |                                                        | 0                     | Bredbury                | •                     |                                        | 382, 383                | В                                                                        |
| Station Entrance/Exit                                                                                                                  |                                                                                                                                         |                                                        | 글                     | Bredbury                | Green (Harryto        | own)                                   | 382, 383                | В                                                                        |
|                                                                                                                                        |                                                                                                                                         |                                                        |                       | <b>Cherry Tre</b>       | e (Corcoran Dr        | ive)                                   | 382, 384                | A                                                                        |
|                                                                                                                                        | U II                                                                                                                                    |                                                        | Ö                     | Compstall               | I                     |                                        | 384                     | Α                                                                        |
|                                                                                                                                        |                                                                                                                                         |                                                        | Ţ                     | Cote Gree               | n                     |                                        | 384                     | А                                                                        |
| Romfley St                                                                                                                             |                                                                                                                                         |                                                        | le                    | Greave                  |                       |                                        | 382                     | Α                                                                        |
|                                                                                                                                        |                                                                                                                                         |                                                        |                       | Marple                  |                       |                                        | 384                     | Α                                                                        |
|                                                                                                                                        |                                                                                                                                         |                                                        |                       | Marple Bri              | idge (for Marp        | le Station)€                           | 384                     | Α                                                                        |
| Stockport Re                                                                                                                           |                                                                                                                                         | Ő                                                      |                       | Offerton /              | Offerton Gree         | n                                      | 384                     | A                                                                        |
|                                                                                                                                        | ane ane                                                                                                                                 | arm                                                    |                       | Portwood                |                       |                                        | 382, 383                | В                                                                        |
|                                                                                                                                        |                                                                                                                                         | No.                                                    |                       | Rose Hill (             | Marple) Statio        | n€                                     | 384                     | А                                                                        |
|                                                                                                                                        | Sch lech                                                                                                                                | Q                                                      |                       | Stockport               |                       |                                        | 382, 383                | В                                                                        |
| ( / )                                                                                                                                  | Bee                                                                                                                                     | Ho ac                                                  |                       | Woodley                 |                       |                                        | 382                     | А                                                                        |
|                                                                                                                                        | uses depart from bus stops ou<br>the Stockport Road.                                                                                    |                                                        |                       |                         | Direct trains operate | to this destination from this station. |                         |                                                                          |
| axis essential, pl                                                                                                                     | tion has no taxi rank or cab office. Advance<br>lease consider using the following local op<br>ber doesn't represent any endorsement of | erators: (Inclusion                                    | 1st Choic<br>0161 427 | e Private H<br>9000     |                       | 019 Taxis<br>61 494 1919               | VIP Taxis<br>0161 494 1 | 234                                                                      |
| urther information abo                                                                                                                 | out all onward travel                                                                                                                   |                                                        |                       |                         |                       |                                        |                         |                                                                          |
| ocal Cycle Info                                                                                                                        | National Cycle Info                                                                                                                     | BusT                                                   | imes                  |                         | NextBuses m           | nobi                                   | PlusBus                 | Plus                                                                     |
| stockport.gov.uk sustrans.org.uk   For more information about cycle routes. Sustrans is the UK's leading sustrans                      |                                                                                                                                         | See timetab<br>displays at h<br>nsport charity. stops. | traveline 08          |                         |                       | times for your stop.                   |                         | nat you buy with your train ticket.<br>und your chosen town, on particip |
| National Rail Enquiries                                                                                                                |                                                                                                                                         |                                                        |                       |                         |                       |                                        |                         |                                                                          |
| -                                                                                                                                      |                                                                                                                                         |                                                        |                       |                         |                       | Contact Centre                         | Dlug                    | е                                                                        |
| Online<br>Dationalrail.co.uk                                                                                                           | <b>NRE App</b><br>Free National Rail Enquiries app                                                                                      | Social Media                                           | Alert                 | gn up to Alert Me messa |                       | 03457 48 49 50                         | PlusBik                 | e<br>ail.co.uk/plusbike                                                  |

This poster shows details of popular destinations and main, frequent bus routes. Additional services may run, so please check with Traveline or see posters at local bus stops. Whilst considerable care has been taken to ensure the information contained on this poster is correct and accurate, National Rail cannot accept responsibility for any loss or inconvenience caused by any errors or omissions, or for loss, damage, injury or inconvenience relating to the cancellation, alteration, delay or diversion of a service. For any feedback, please e-mail comments@onwardtravelposters.com