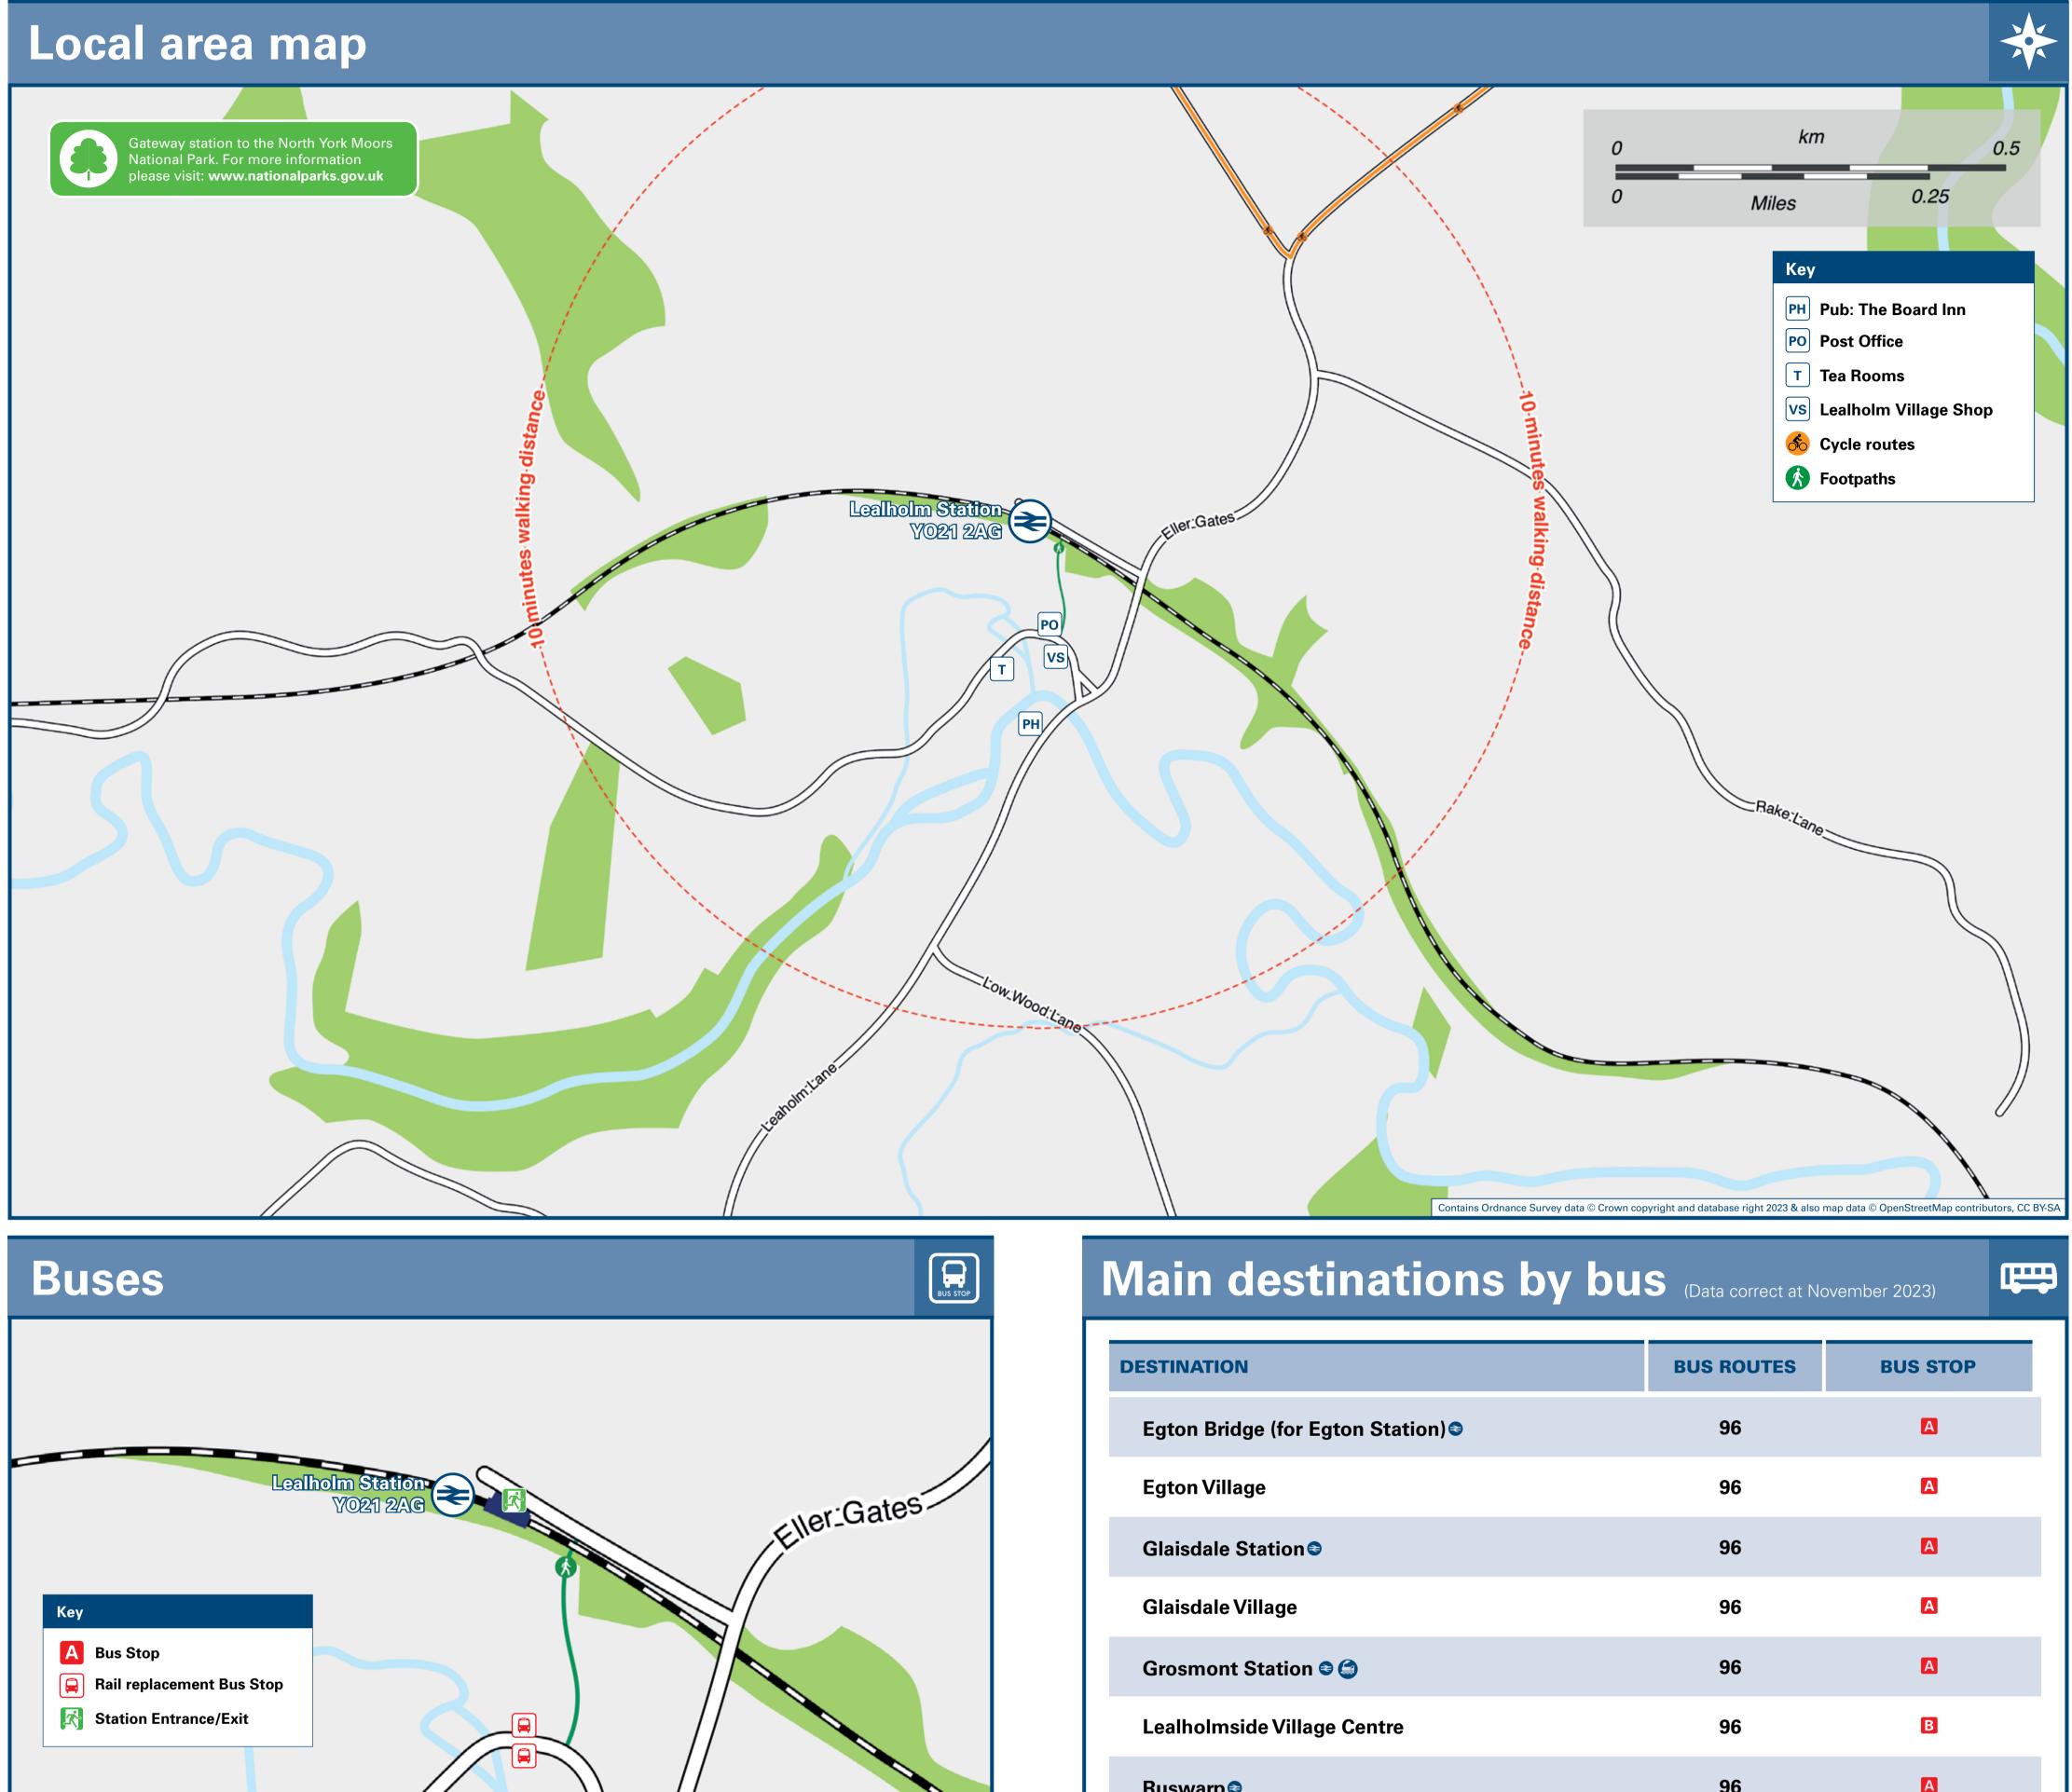

|                                                                                                                                           |                                                                                                                                          |                                                                                                 |                  | DESTINATION                                               | I                                                                                                                                                                                                           |                                                                          | <b>BUS ROUTES</b>       | BUS STOP           |
|-------------------------------------------------------------------------------------------------------------------------------------------|------------------------------------------------------------------------------------------------------------------------------------------|-------------------------------------------------------------------------------------------------|------------------|-----------------------------------------------------------|-------------------------------------------------------------------------------------------------------------------------------------------------------------------------------------------------------------|--------------------------------------------------------------------------|-------------------------|--------------------|
|                                                                                                                                           |                                                                                                                                          |                                                                                                 |                  | Egton Brid                                                | ge (for Egton S                                                                                                                                                                                             | tation) 😂                                                                | 96                      | A                  |
| Lealhol                                                                                                                                   | m Station<br>YO21 2AG                                                                                                                    | Gates                                                                                           |                  | Egton Villa                                               | ge                                                                                                                                                                                                          |                                                                          | 96                      | А                  |
|                                                                                                                                           |                                                                                                                                          | Eller:Gates                                                                                     |                  | Glaisdale S                                               | Station                                                                                                                                                                                                     |                                                                          | 96                      | А                  |
| Кеу                                                                                                                                       |                                                                                                                                          | Glaisdale Village<br>Grosmont Station ᢒ ≨                                                       |                  |                                                           | 96                                                                                                                                                                                                          | А                                                                        |                         |                    |
| A Bus Stop                                                                                                                                |                                                                                                                                          |                                                                                                 |                  |                                                           | 96                                                                                                                                                                                                          | А                                                                        |                         |                    |
| Station Entrance/Exit                                                                                                                     |                                                                                                                                          |                                                                                                 |                  | Lealholmsi                                                | de Village Cent                                                                                                                                                                                             | re                                                                       | 96                      | B                  |
|                                                                                                                                           |                                                                                                                                          |                                                                                                 |                  | Ruswarp€                                                  |                                                                                                                                                                                                             |                                                                          | 96                      | А                  |
|                                                                                                                                           |                                                                                                                                          | Α                                                                                               |                  | Sleights                                                  |                                                                                                                                                                                                             |                                                                          | 96                      | А                  |
|                                                                                                                                           |                                                                                                                                          |                                                                                                 |                  | Whitby (Bu<br>Railway St                                  | ıs Station &<br>ation) ᢒ ⊜                                                                                                                                                                                  |                                                                          | 96                      | А                  |
| axs essential, pl                                                                                                                         | tation has no taxi rank or cab office. Advan<br>lease consider using the following local op<br>lber doesn't represent any endorsement of | erators: (Inclusion                                                                             |                  | Valley Taxis Lt<br>17 605 705                             |                                                                                                                                                                                                             | k Moors National Park www.northyor<br>Jim's Tax<br>07490 00              | i (Whitby)              |                    |
|                                                                                                                                           |                                                                                                                                          |                                                                                                 |                  |                                                           |                                                                                                                                                                                                             |                                                                          |                         |                    |
| urther information abo                                                                                                                    | out all onward travel                                                                                                                    |                                                                                                 |                  |                                                           |                                                                                                                                                                                                             |                                                                          |                         |                    |
| ocal Cycle Info                                                                                                                           | National Cycle Info                                                                                                                      | BusTi                                                                                           |                  |                                                           | NextBuses                                                                                                                                                                                                   |                                                                          |                         | Plus               |
| www.northyorks.gov.uk/roads-parking-and-travel/roads-<br>and-pavements/cycle-lanes-and-routes<br>For more information about cycle routes. |                                                                                                                                          | ansport charity.<br>See timetable<br>displays at bus<br>stops.<br><b>trave</b><br>public transp |                  | ne 0871 200 22 33 Search for a bus stop b<br>name & town. |                                                                                                                                                                                                             | s times for your stop.<br>y entering a postcode, street & town or a stop |                         |                    |
| lational Rail Enquiries                                                                                                                   |                                                                                                                                          |                                                                                                 |                  |                                                           |                                                                                                                                                                                                             |                                                                          |                         |                    |
| nline NRE App                                                                                                                             |                                                                                                                                          | Social Media                                                                                    |                  | Alert Me                                                  |                                                                                                                                                                                                             | Contact Centre                                                           | PlusBik                 | (e                 |
| ationalrail.co.uk                                                                                                                         | Free National Rail Enquiries app<br>for iOS and Android                                                                                  | facebook.com/nations @nationalraileng                                                           | @nationalrailenq |                                                           | You can sign up to Alert Me messages on the National<br>Rail Enquiries website where you can receive train and<br>platform notifications directly to your smart phone.<br><b>nationalrail.co.uk/alertme</b> |                                                                          | numbers For more inform | ail.co.uk/plusbike |
|                                                                                                                                           | eskvalleyrail                                                                                                                            | way.co.uk                                                                                       |                  |                                                           |                                                                                                                                                                                                             |                                                                          |                         | ∎#33               |