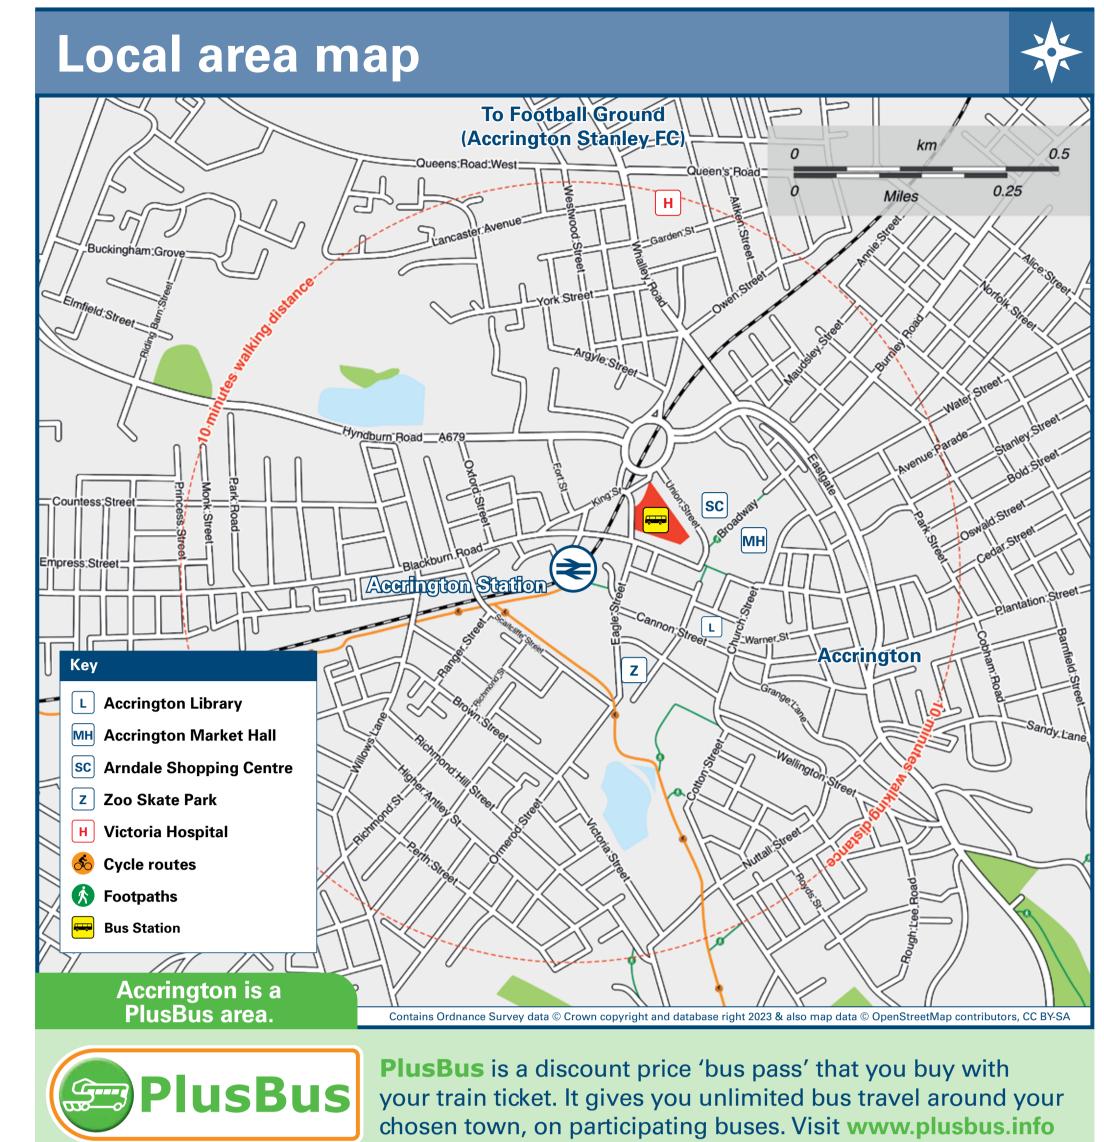

Rail replacement buses depart from the station car park.

**₩** 

## Main destinations by bus (Data correct at December 2023)

| ationalrail.co.uk Free National Rail Enqu<br>for iOS and Android