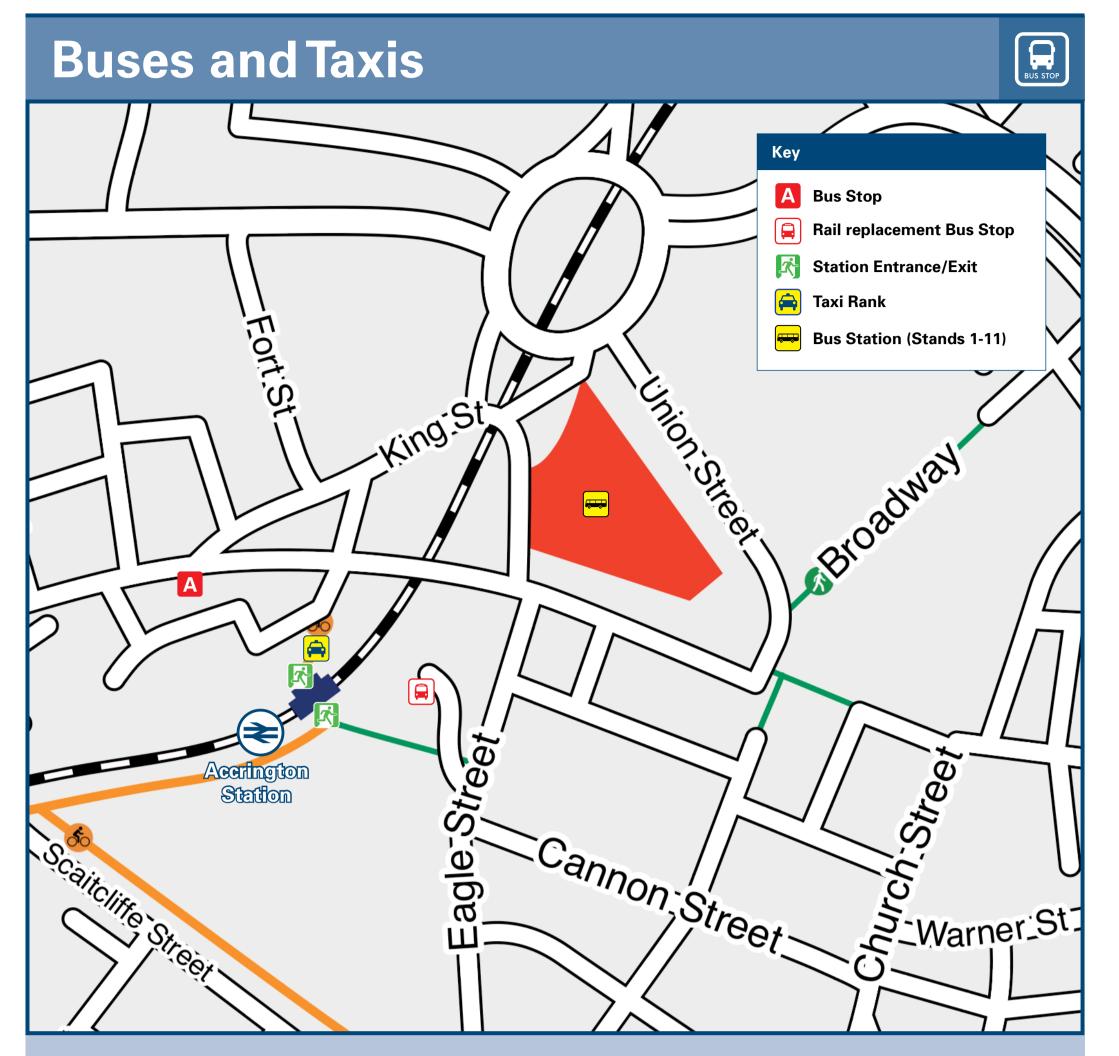

Rail replacement buses depart from the station car park.

**₩** 

## Main destinations by bus (Data correct at December 2023)

| ationalrail.co.uk Free National Rail Enqu<br>for iOS and Android