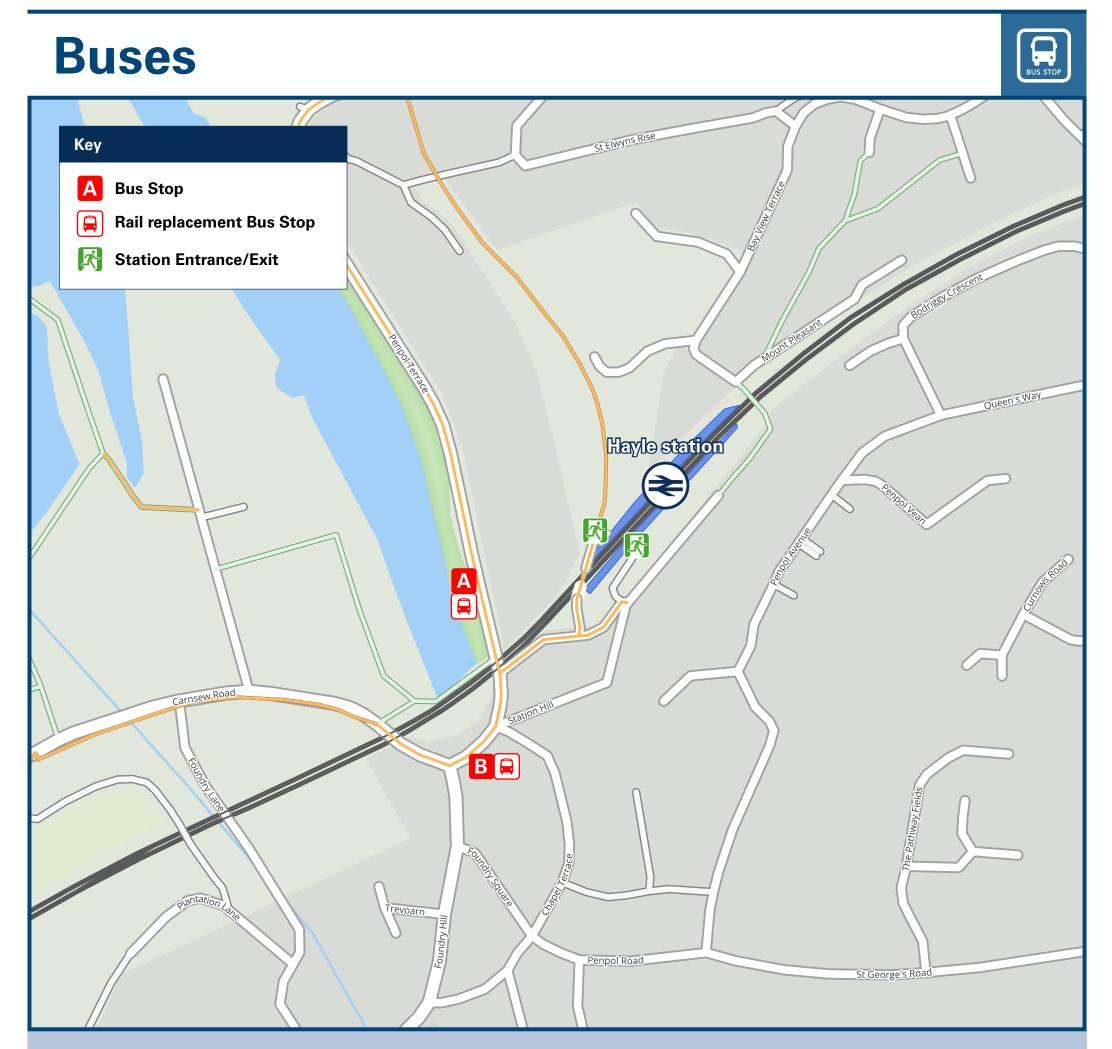

Rail replacement buses/coaches will depart from the bus stops on the main road on Penpole Terrace by the viaduct. Taxis from the Station car park.

## Main destinations by bus (Data correct at January 2025)

| DESTINATION                                       |                                                              | BUS ROUTES E                                                                                                                      | BUS STOP                                 | DESTINATION                                                |              | <b>BUS ROUTES</b>                                                                                                                                                                                           | BUS STOP                 | DESTINATION                                                                                                                             |                                         | <b>BUS ROUTES</b>                                                         | BUS STOP    |  |
|---------------------------------------------------|--------------------------------------------------------------|-----------------------------------------------------------------------------------------------------------------------------------|------------------------------------------|------------------------------------------------------------|--------------|-------------------------------------------------------------------------------------------------------------------------------------------------------------------------------------------------------------|--------------------------|-----------------------------------------------------------------------------------------------------------------------------------------|-----------------------------------------|---------------------------------------------------------------------------|-------------|--|
| Camborne 😂                                        | T1,T2,<br>T3                                                 | A                                                                                                                                 |                                          | Long Rock                                                  | T1           | B                                                                                                                                                                                                           |                          |                                                                                                                                         | 10 minutes<br>walk from<br>this station |                                                                           |             |  |
| Canon's Town                                      | T1                                                           | B                                                                                                                                 |                                          | Marazion (for St<br>Michael's Mount                        | 15           | В                                                                                                                                                                                                           |                          | St Michaels<br>Hospital                                                                                                                 | (see Local<br>area map)                 |                                                                           |             |  |
| Carbis Bay €                                      | T2, T3                                                       | В                                                                                                                                 |                                          | Penzance 😂                                                 | T1           | B                                                                                                                                                                                                           |                          |                                                                                                                                         | 15                                      | B                                                                         |             |  |
| Connor Downs                                      | T1,T2,<br>T3                                                 | A                                                                                                                                 |                                          | Pool, Cornwall<br>College                                  | T1,T2,<br>T3 | A                                                                                                                                                                                                           |                          | Upton Towans                                                                                                                            | T1,T2,<br>T3                            | A                                                                         |             |  |
| Copperhouse                                       | T1,T2                                                        | A                                                                                                                                 |                                          | Redruth 😂                                                  | T1,T2,<br>T3 | A                                                                                                                                                                                                           |                          | West Cornwall<br>Retail Park                                                                                                            | 15,T1                                   | A                                                                         |             |  |
| Crowlas                                           | T1                                                           | B                                                                                                                                 |                                          | Rose-an-Grouse                                             | T1           | B                                                                                                                                                                                                           |                          | Whitecross                                                                                                                              | T1                                      | B                                                                         |             |  |
| Gwallon                                           | 15                                                           | В                                                                                                                                 |                                          |                                                            | T1,T2,       | _                                                                                                                                                                                                           |                          | Notes                                                                                                                                   |                                         |                                                                           |             |  |
| Gwithian                                          | T2                                                           | А                                                                                                                                 |                                          | Roseworthy                                                 | T3           | A                                                                                                                                                                                                           |                          | Bus routes T1 and T2<br>Bus route 15 & T3 op                                                                                            |                                         |                                                                           | to Saturday |  |
| Lelant                                            | T2,T3                                                        | B                                                                                                                                 |                                          | St Erth<br>Interchange ᢒ                                   | 15           | В                                                                                                                                                                                                           |                          | <ul> <li>Direct trains operate from this Station to this destination.</li> <li>Change trains at St Erth for this destination</li> </ul> |                                         |                                                                           |             |  |
| Loggans Moor<br>(for St Ives Bay<br>Holiday Park) | T1,T2,<br>T3                                                 | A                                                                                                                                 |                                          | St Ives 🗟                                                  | T2,T3        | B                                                                                                                                                                                                           |                          |                                                                                                                                         | -                                       | C Trans<br>for Co<br>Karyans ra                                           |             |  |
| Taxis boo                                         | oking is essenti<br>lowing local op<br>esn't represent       | no taxi rank or cab offi<br>al, please consider usi<br>erators: (Inclusion of tl<br>any endorsement of th<br><b>it all onward</b> | ing the<br>his number<br>he taxi firm)   | Hayle Tax<br>01736 75                                      |              |                                                                                                                                                                                                             | St Erth &  <br>01736 754 | Hayle Cars<br>000                                                                                                                       | Hayle<br>090                            | Town Cars (                                                               | 07902 1     |  |
| cal Cycle Info                                    |                                                              | National                                                                                                                          | Cycle Info                               | BusTir                                                     | nes          |                                                                                                                                                                                                             | NextBuses                | Mobi                                                                                                                                    | PlusB                                   | us                                                                        | Plu         |  |
| ornwall.gov.uk                                    | es.                                                          | Sustrans is the UK's                                                                                                              | <b>org.uk</b><br>leading sustainable tra | See timetable<br>displays at bus<br>nsport charity. stops. |              | www.traveline.info<br>0871 200 22 33<br>calls cost 12p per minute<br>plus your phone company's access charge                                                                                                |                          | <b>us times for your sto</b><br>by entering a postcode, street & town or a s                                                            | stop A discount pr                      | us.info<br>rice 'bus pass' that you buy v<br>d bus travel around your cho |             |  |
| ational Rail En                                   | quiries                                                      |                                                                                                                                   |                                          |                                                            |              |                                                                                                                                                                                                             |                          |                                                                                                                                         |                                         |                                                                           |             |  |
|                                                   |                                                              | NRE App                                                                                                                           |                                          | Social Media                                               |              | Alert Me                                                                                                                                                                                                    |                          | Contact Centre                                                                                                                          | F                                       | PlusBike                                                                  |             |  |
| nline                                             | tionalrail.co.uk Free National Rail I<br>for iOS and Android |                                                                                                                                   |                                          | facebook.com/nation                                        | nalraileng   | You can sign up to Alert Me messages on the National<br>Rail Enquiries website where you can receive train and<br>platform notifications directly to your smart phone.<br><b>nationalrail.co.uk/alertme</b> |                          | <b>03457 48 49 50</b><br>Calls cost no more than calls to geographic numbers<br>(01 or 02) and may be recorded.                         |                                         | <b>nationalrail.co.uk/plusbike</b><br>For more information.               |             |  |