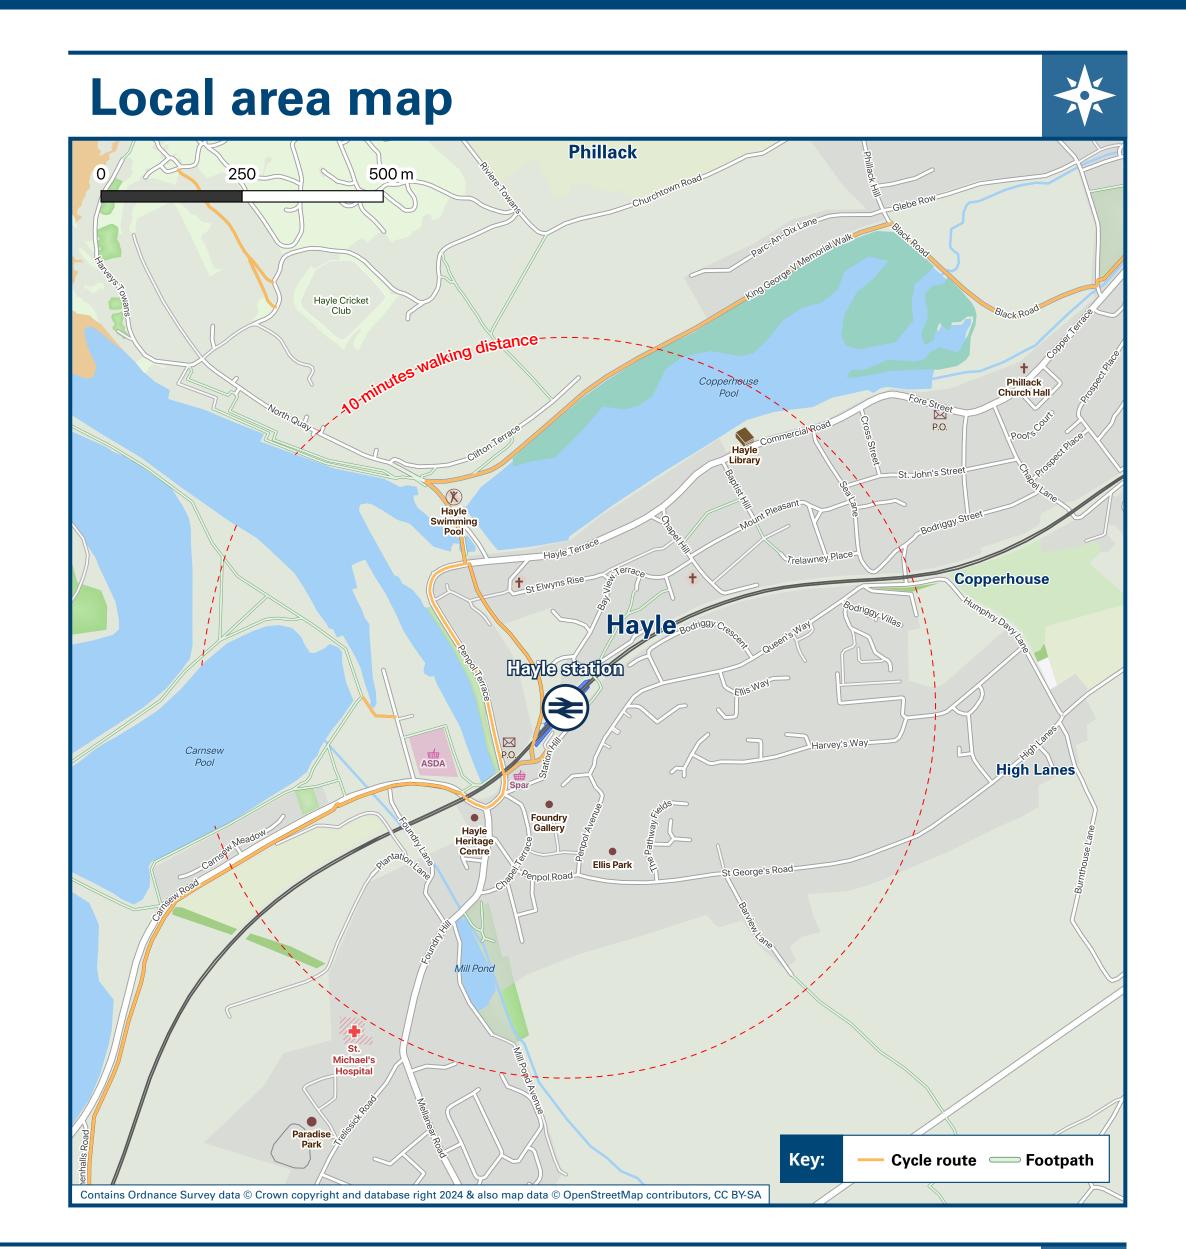

## Main destinations by bus (Data correct at January 2025)

| DESTINATION                                       |                                                              | BUS ROUTES E                                                                                                                      | BUS STOP                                 | DESTINATION                                                |              | <b>BUS ROUTES</b>                                                                                                                                                                                           | BUS STOP                 | DESTINATION                                                                                                                             |                                         | <b>BUS ROUTES</b>                                                         | BUS STOP    |  |
|---------------------------------------------------|--------------------------------------------------------------|-----------------------------------------------------------------------------------------------------------------------------------|------------------------------------------|------------------------------------------------------------|--------------|-------------------------------------------------------------------------------------------------------------------------------------------------------------------------------------------------------------|--------------------------|-----------------------------------------------------------------------------------------------------------------------------------------|-----------------------------------------|---------------------------------------------------------------------------|-------------|--|
| Camborne 😂                                        | T1,T2,<br>T3                                                 | A                                                                                                                                 |                                          | Long Rock                                                  | T1           | B                                                                                                                                                                                                           |                          |                                                                                                                                         | 10 minutes<br>walk from<br>this station |                                                                           |             |  |
| Canon's Town                                      | T1                                                           | B                                                                                                                                 |                                          | Marazion (for St<br>Michael's Mount                        | 15           | В                                                                                                                                                                                                           |                          | St Michaels<br>Hospital                                                                                                                 | (see Local<br>area map)                 |                                                                           |             |  |
| Carbis Bay €                                      | T2, T3                                                       | В                                                                                                                                 |                                          | Penzance 😂                                                 | T1           | B                                                                                                                                                                                                           |                          |                                                                                                                                         | 15                                      | B                                                                         |             |  |
| Connor Downs                                      | T1,T2,<br>T3                                                 | A                                                                                                                                 |                                          | Pool, Cornwall<br>College                                  | T1,T2,<br>T3 | A                                                                                                                                                                                                           |                          | Upton Towans                                                                                                                            | T1,T2,<br>T3                            | A                                                                         |             |  |
| Copperhouse                                       | T1,T2                                                        | A                                                                                                                                 |                                          | Redruth 😂                                                  | T1,T2,<br>T3 | A                                                                                                                                                                                                           |                          | West Cornwall<br>Retail Park                                                                                                            | 15,T1                                   | A                                                                         |             |  |
| Crowlas                                           | T1                                                           | B                                                                                                                                 |                                          | Rose-an-Grouse                                             | T1           | B                                                                                                                                                                                                           |                          | Whitecross                                                                                                                              | T1                                      | B                                                                         |             |  |
| Gwallon                                           | 15                                                           | В                                                                                                                                 |                                          |                                                            | T1,T2,       | _                                                                                                                                                                                                           |                          | Notes                                                                                                                                   |                                         |                                                                           |             |  |
| Gwithian                                          | T2                                                           | А                                                                                                                                 |                                          | Roseworthy                                                 | T3           | A                                                                                                                                                                                                           |                          | Bus routes T1 and T2<br>Bus route 15 & T3 op                                                                                            |                                         |                                                                           | to Saturday |  |
| Lelant                                            | T2,T3                                                        | B                                                                                                                                 |                                          | St Erth<br>Interchange ᢒ                                   | 15           | В                                                                                                                                                                                                           |                          | <ul> <li>Direct trains operate from this Station to this destination.</li> <li>Change trains at St Erth for this destination</li> </ul> |                                         |                                                                           |             |  |
| Loggans Moor<br>(for St Ives Bay<br>Holiday Park) | T1,T2,<br>T3                                                 | A                                                                                                                                 |                                          | St Ives 🗟                                                  | T2,T3        | B                                                                                                                                                                                                           |                          |                                                                                                                                         | -                                       | C Trans<br>for Co<br>Karyans ra                                           |             |  |
| Taxis boo                                         | oking is essenti<br>lowing local op<br>esn't represent       | no taxi rank or cab offi<br>al, please consider usi<br>erators: (Inclusion of tl<br>any endorsement of th<br><b>it all onward</b> | ing the<br>his number<br>he taxi firm)   | Hayle Tax<br>01736 75                                      |              |                                                                                                                                                                                                             | St Erth &  <br>01736 754 | Hayle Cars<br>000                                                                                                                       | Hayle<br>090                            | Town Cars (                                                               | 07902 1     |  |
| cal Cycle Info                                    |                                                              | National                                                                                                                          | Cycle Info                               | BusTir                                                     | nes          |                                                                                                                                                                                                             | NextBuses                | Mobi                                                                                                                                    | PlusB                                   | us                                                                        | Plu         |  |
| ornwall.gov.uk                                    | es.                                                          | Sustrans is the UK's                                                                                                              | <b>org.uk</b><br>leading sustainable tra | See timetable<br>displays at bus<br>nsport charity. stops. |              | www.traveline.info<br>0871 200 22 33<br>calls cost 12p per minute<br>plus your phone company's access charge                                                                                                |                          | <b>us times for your sto</b><br>by entering a postcode, street & town or a s                                                            | stop A discount pr                      | us.info<br>rice 'bus pass' that you buy v<br>d bus travel around your cho |             |  |
| ational Rail En                                   | quiries                                                      |                                                                                                                                   |                                          |                                                            |              |                                                                                                                                                                                                             |                          |                                                                                                                                         |                                         |                                                                           |             |  |
|                                                   |                                                              | NRE App                                                                                                                           |                                          | Social Media                                               |              | Alert Me                                                                                                                                                                                                    |                          | Contact Centre                                                                                                                          | F                                       | PlusBike                                                                  |             |  |
| nline                                             | tionalrail.co.uk Free National Rail I<br>for iOS and Android |                                                                                                                                   |                                          | facebook.com/nation                                        | nalraileng   | You can sign up to Alert Me messages on the National<br>Rail Enquiries website where you can receive train and<br>platform notifications directly to your smart phone.<br><b>nationalrail.co.uk/alertme</b> |                          | <b>03457 48 49 50</b><br>Calls cost no more than calls to geographic numbers<br>(01 or 02) and may be recorded.                         |                                         | <b>nationalrail.co.uk/plusbike</b><br>For more information.               |             |  |