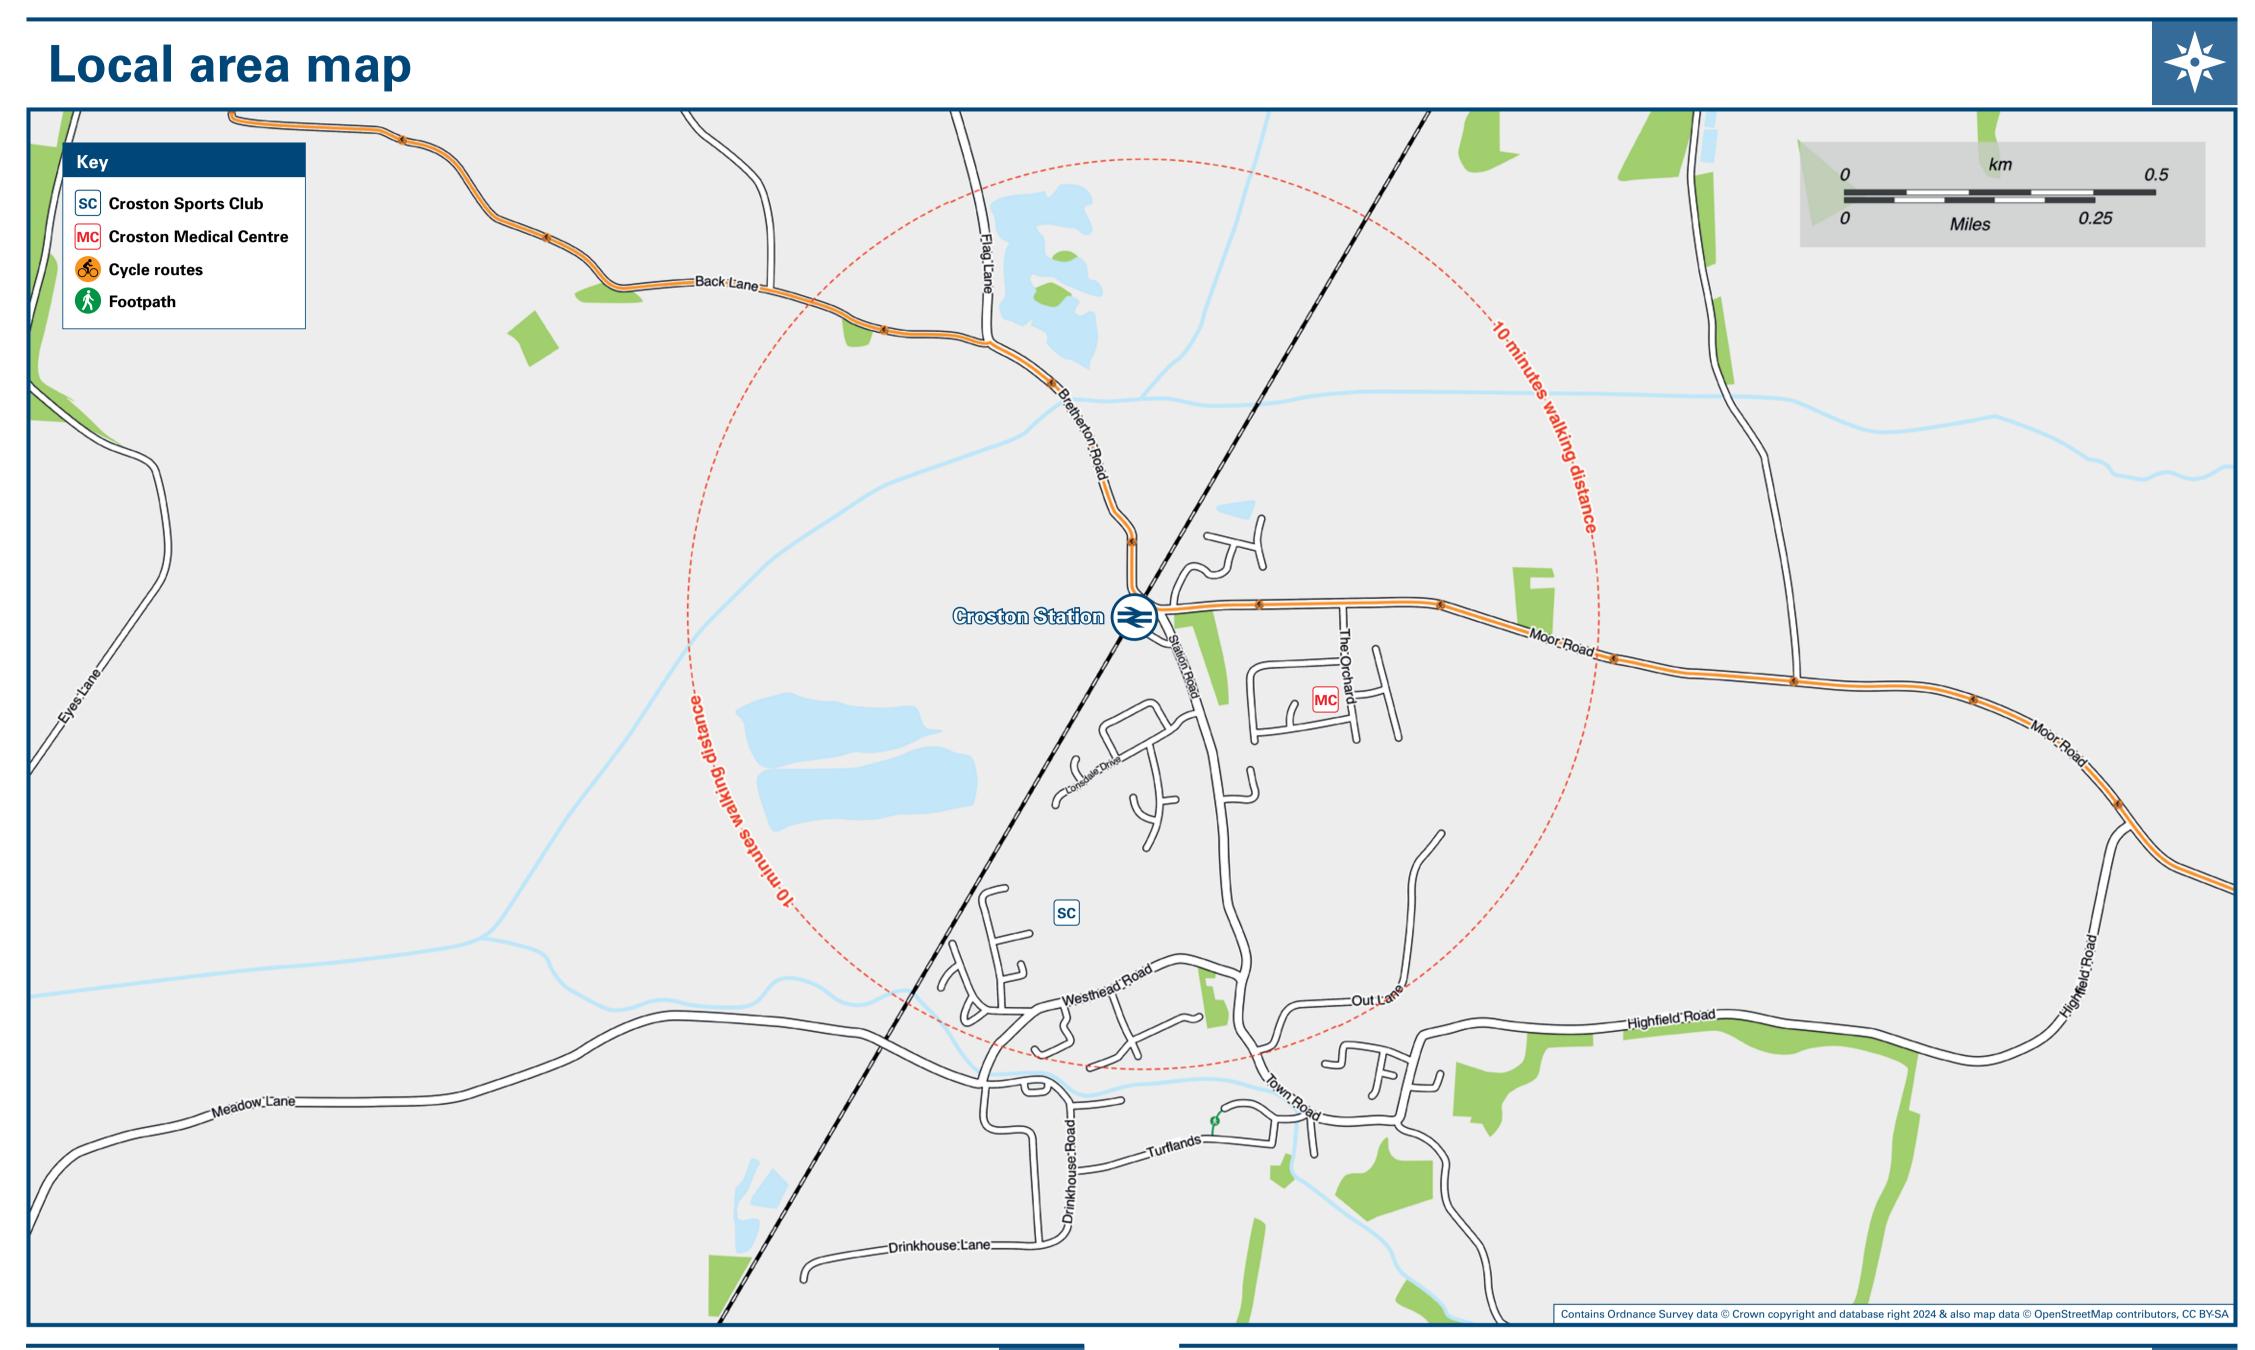

## **Croston Station**

## Croston Station Onward Travel Information





| DESTINATION      | BUS ROUTES | BUS STOP |
|------------------|------------|----------|
| Bamber Bridge    | 112        | A        |
| Burscough Bridge | 337        | A        |
| Charnock         | 337, 347   | В        |
| Chorley          | 337, 347   | В        |
| Clayton Green    | 112        | A        |
| Clayton-le-Woods | 112        | A        |
| Crossens         | 347        | A        |
| Earnshaw Bridge  | 112        | A        |
| Eccleston        | 337, 347   | В        |
| Leyland          | 112        | A        |
| Mawdesley        | 337, 347   | A        |
| Moss Side        | 112        | A        |
| Newburgh         | 337        | A        |
| Ormskirk 😂       | 337        | A        |
| Parbold          | 337        | A        |
| Preston <b>ᢒ</b> | 112