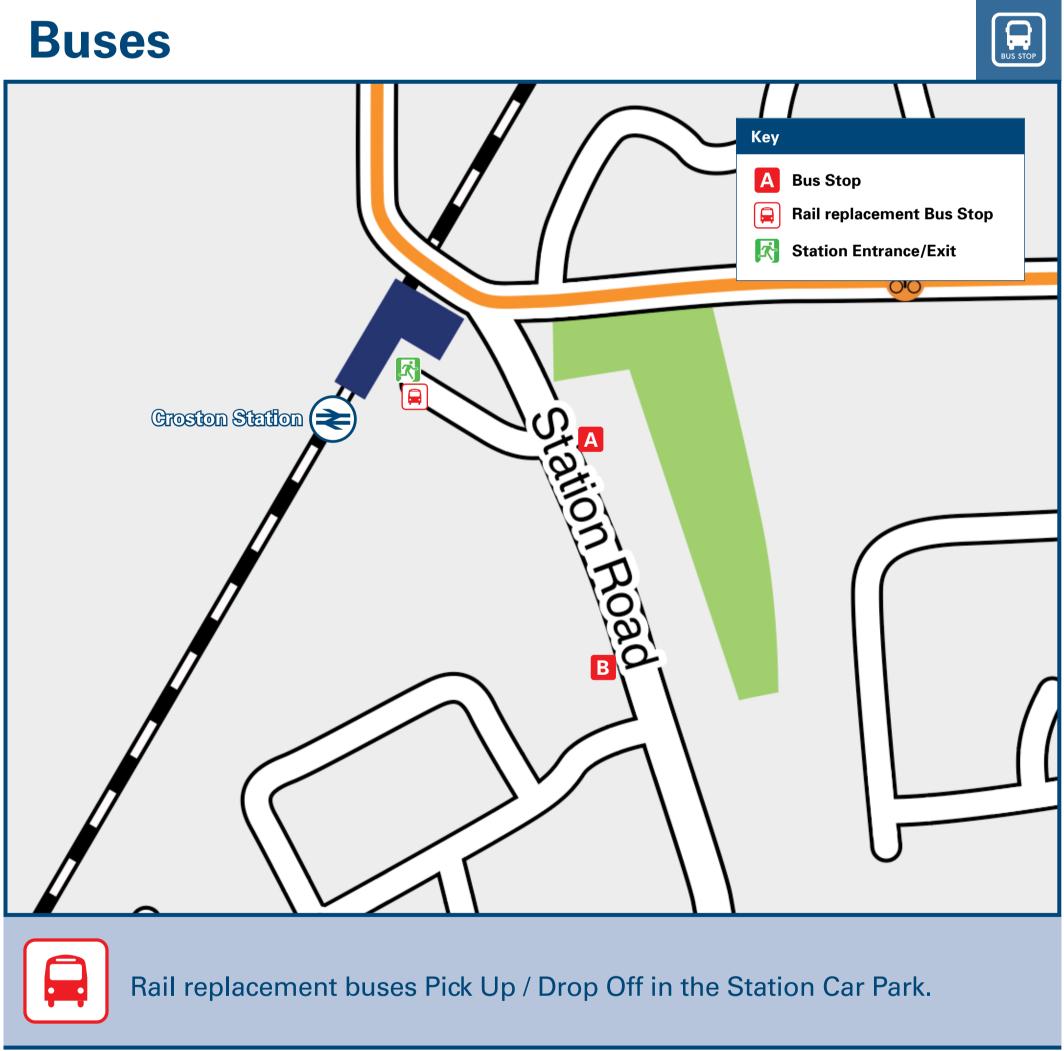

## Croston Station Onward Travel Information

| DESTINATION      | BUS ROUTES | BUS STOP |
|------------------|------------|----------|
| Bamber Bridge    | 112        | A        |
| Burscough Bridge | 337        | A        |
| Charnock         | 337, 347   | В        |
| Chorley          | 337, 347   | В        |
| Clayton Green    | 112        | A        |
| Clayton-le-Woods | 112        | A        |
| Crossens         | 347        | A        |
| Earnshaw Bridge  | 112        | A        |
| Eccleston        | 337, 347   | В        |
| Leyland          | 112        | A        |
| Mawdesley        | 337, 347   | A        |
| Moss Side        | 112        | A        |
| Newburgh         | 337        | A        |
| Ormskirk 😂       | 337        | A        |
| Parbold          | 337        | A        |
| Preston <b>ᢒ</b> | 112        | A        |
| Rufford <b>⊕</b> | 347        | A        |
| Southport        | 347        | A        |
| Towngate         | 112        | A        |
| 111 147.14       | 112        | A        |
| Ulnes Walton     | 337, 347   | В        |
| Walton-le-Dale   | 112        | A        |
| Walton Summit    | 112        | A        |

**Taxis** 

Croston Station has no taxi rank or cab office. Advance booking is essential, please consider using the following local operators: (Inclusion of this number doesn't represent any endorsement of the taxi firm)

Further information about all onward travel

**1st Choice Cars** 01772 600 489

**Tarleton Direct Cabs** 01772 816 667

**Yellow Cabs (Chorley)** 01257 266 566

| Local Cycle Info  chorley.gov.uk  For more information about cycle routes.  National Cycle Info  sustrans.org.uk  Sustrans is the UK's leading sustainable transp |                                                      | BusTimes            |                                                              |                                                                                                                                       | NextBuses mobi        |                                                                                                                       |                              | PlusBus                                                                                                                                                          |             |
|-------------------------------------------------------------------------------------------------------------------------------------------------------------------|------------------------------------------------------|---------------------|--------------------------------------------------------------|---------------------------------------------------------------------------------------------------------------------------------------|-----------------------|-----------------------------------------------------------------------------------------------------------------------|------------------------------|------------------------------------------------------------------------------------------------------------------------------------------------------------------|-------------|
|                                                                                                                                                                   |                                                      | nsport charity.     | See timetable displays at bus stops.  trave public transpose | traveline public transport info  www.traveline.info 0871 200 22 33  calls cost 12p per minute plus your phone company's access charge |                       | Find the bus times for your stop.  Search for a bus stop by entering a postcode, street & town or a stop name & town. |                              | plusbus.info  A discount price 'bus pass' that you buy with your train ticket. It give you unlimited bus travel around your chosen town, on participating buses. |             |
| National Rail Enquir                                                                                                                                              | ies                                                  |                     |                                                              |                                                                                                                                       |                       |                                                                                                                       |                              |                                                                                                                                                                  |             |
| Online                                                                                                                                                            | NRE App                                              | Social Me           | edia                                                         | Alert Me                                                                                                                              |                       | Contact                                                                                                               | Centre                       | PlusBike                                                                                                                                                         | P\$         |
| nationalrail.co.uk                                                                                                                                                | Free National Rail Enquiries app for iOS and Android | facebook.  @nationa |                                                              | You can sign up to Alert Me mess<br>Rail Enquiries website where you<br>platform notifications directly to                            | can receive train and | 03457 48 49<br>Calls cost no more<br>(01 or 02) and may                                                               | than calls to geographic nur | nationalrail.co.  For more information.                                                                                                                          | uk/plusbike |