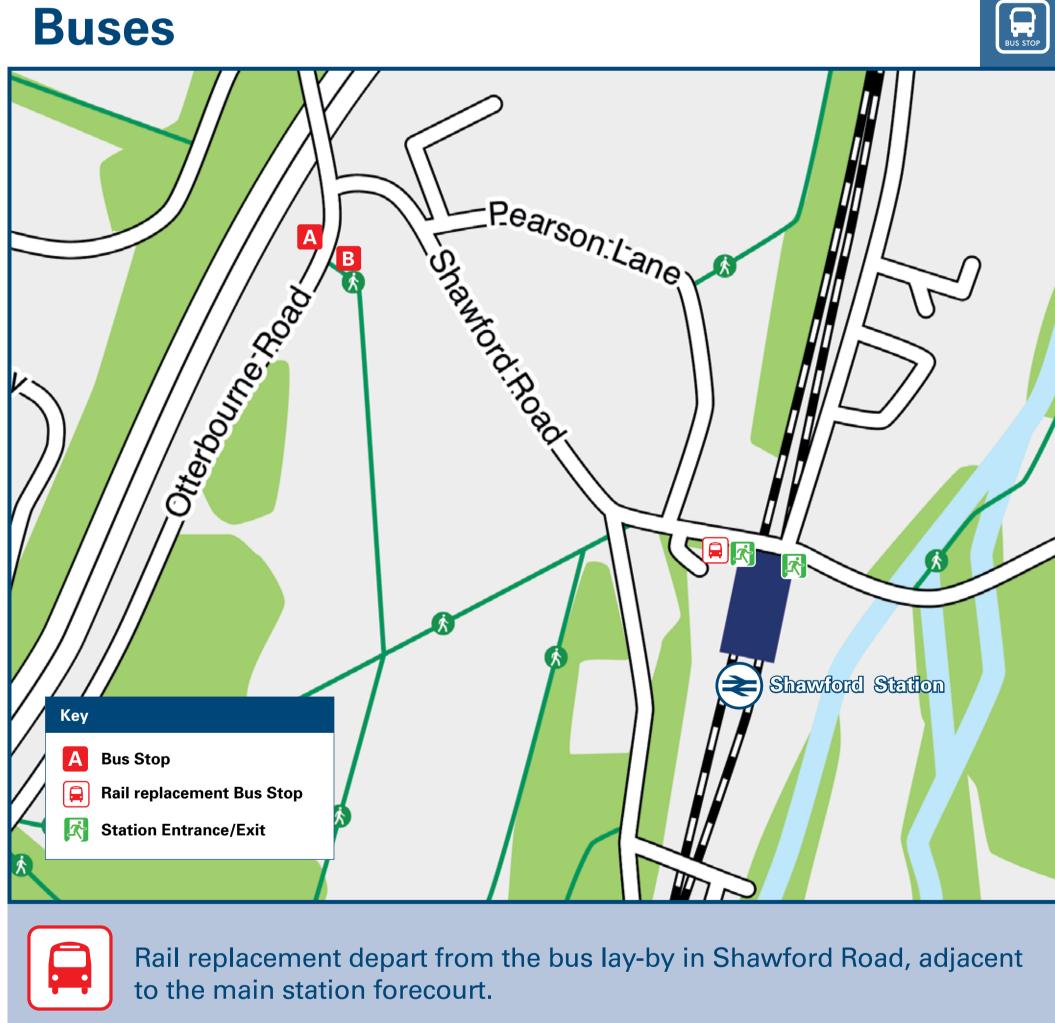

## Main destinations by bus (Data correct at October 2024) **DESTINATION BUS ROUTES BUS STOP Chandler's Ford** В **Chilworth** A **Compton** B **Fryern Hill** В **Otterbourne St Cross** В **Southampton City Centre** A Winchester Bus route 1 operates daily, Mondays to Sundays. For bus times and further information contact Traveline on 0871 200 22 33 or Bluestar Buses Notes (for bus route 1) call 01202 338 421. Direct trains operate to this destination from this station.