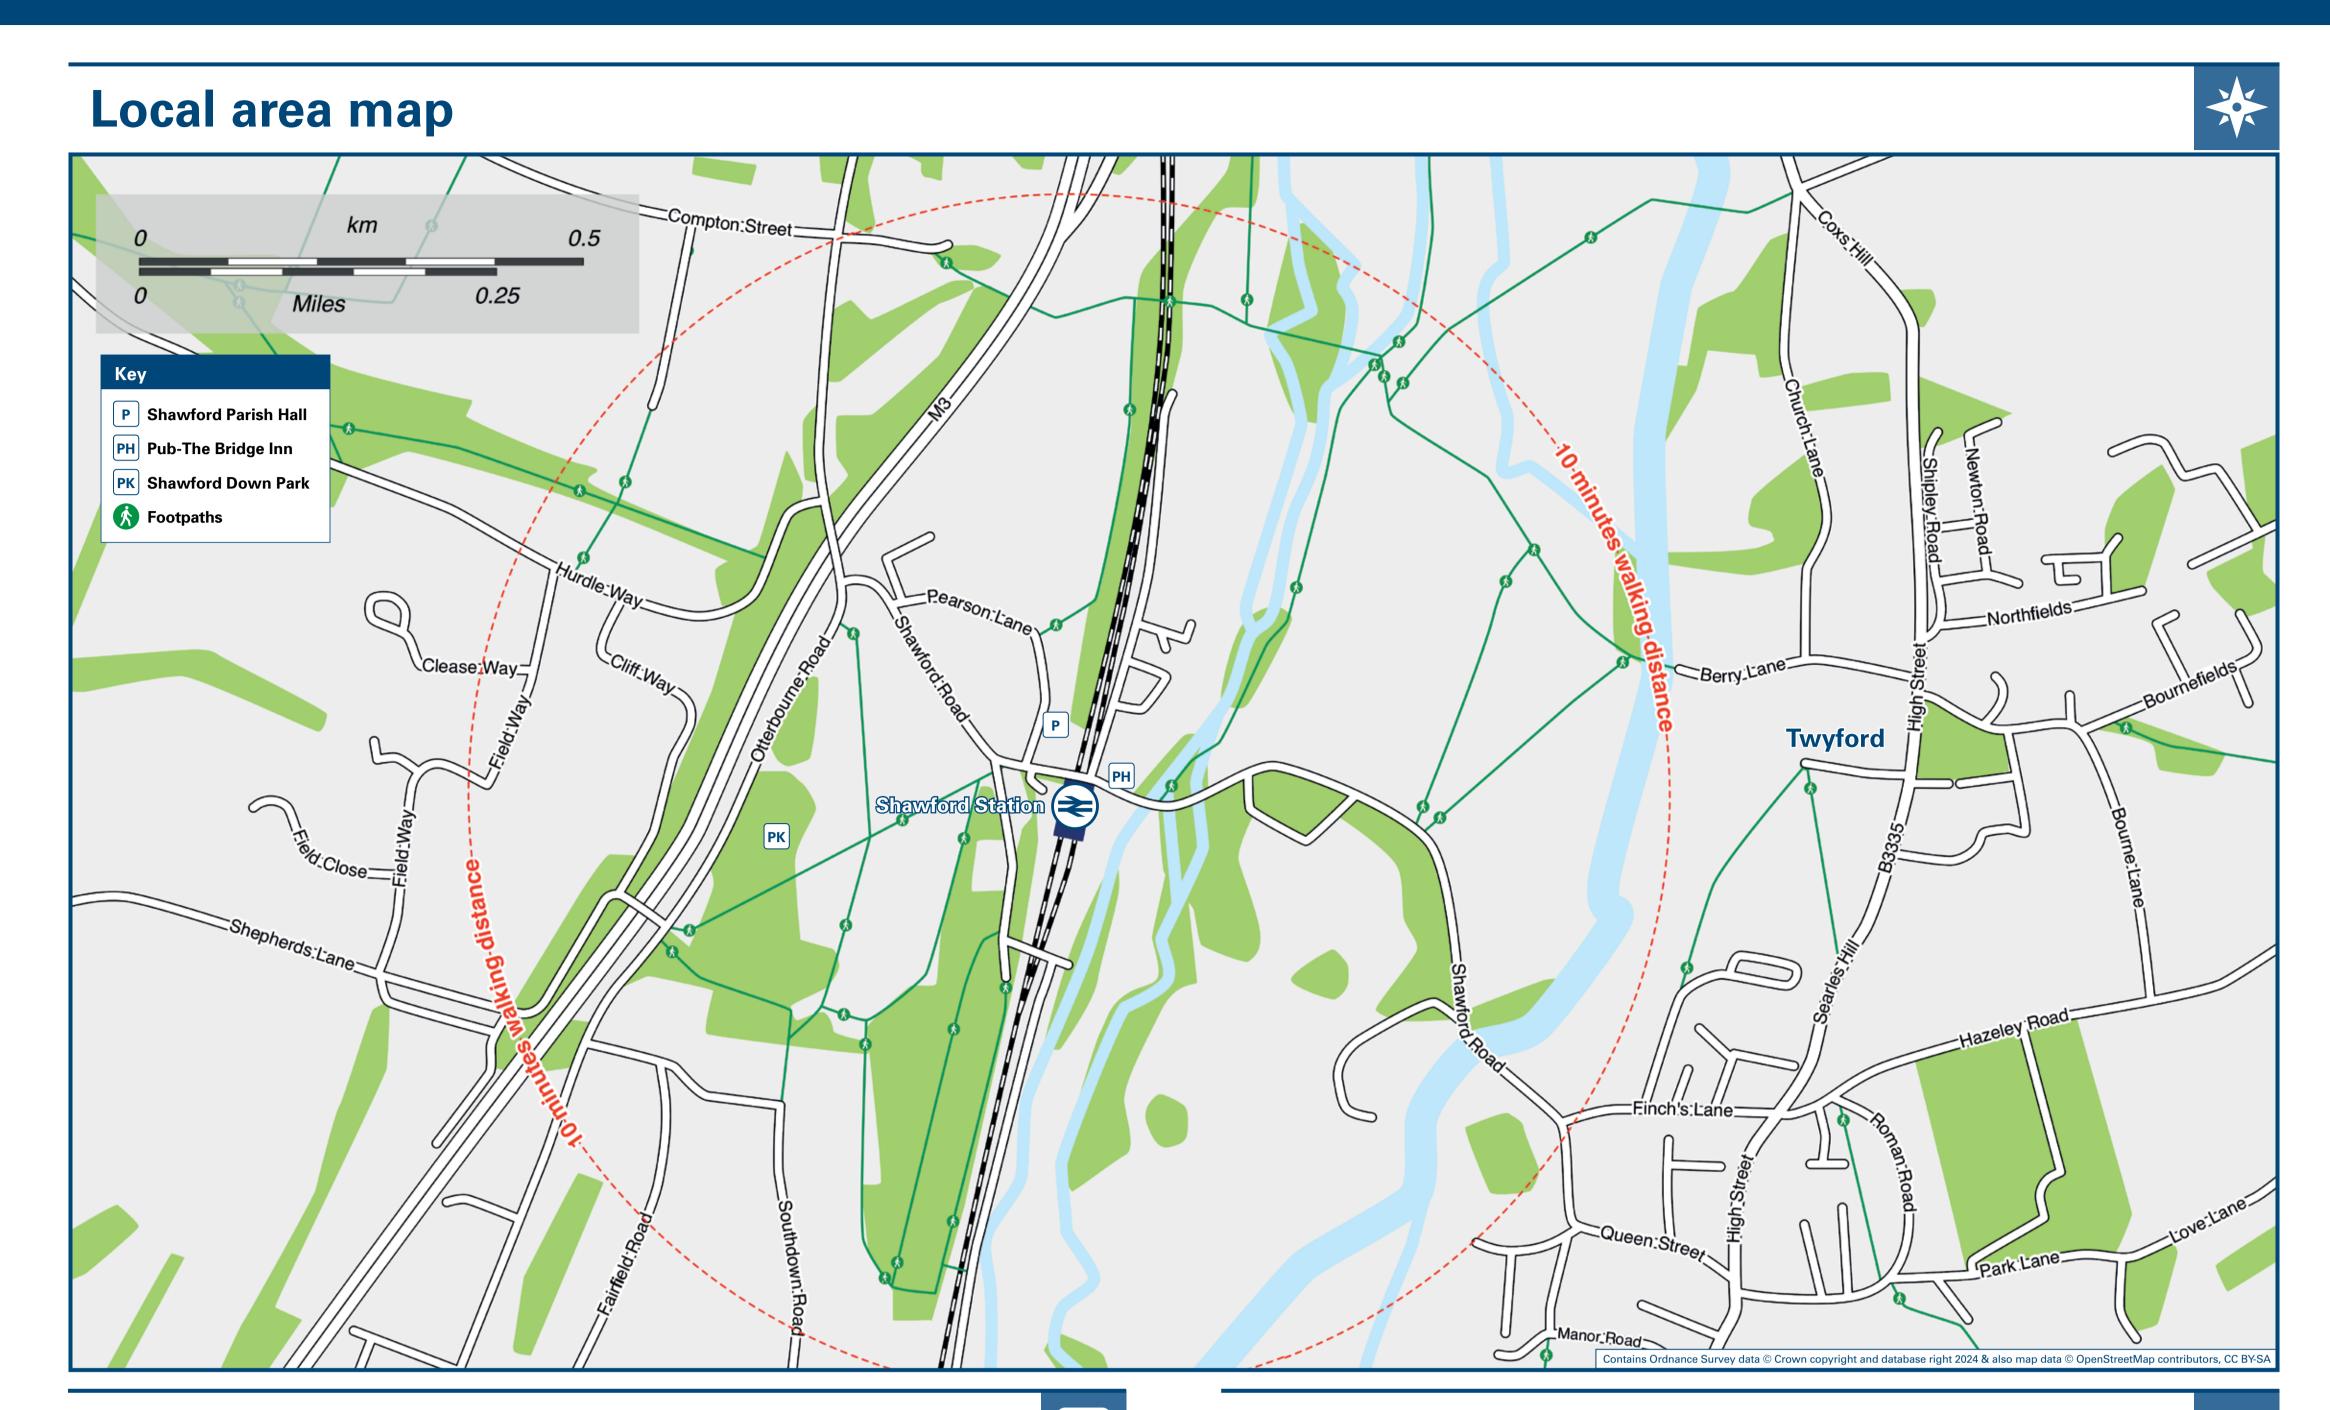

## **Shawford Station**

## Onward Travel Information





## Main destinations by bus (Data correct at October 2024) **DESTINATION BUS ROUTES BUS STOP Chandler's Ford** В **Chilworth** A **Compton** B **Fryern Hill** В **Otterbourne St Cross** В **Southampton City Centre** A Winchester Bus route 1 operates daily, Mondays to Sundays. For bus times and further information contact Traveline on 0871 200 22 33 or Bluestar Buses Notes (for bus route 1) call 01202 338 421. Direct trains operate to this destination from this station.

Taxis

Shawford station has no taxi rank or cab office. Advance booking is essential, please consider using the following local operators: (Inclusion of this number doesn't represent any endorsement of the taxi firm)

for iOS and Android

Wessex Cars 01962 877 749

Winchester Station Taxis 01962 393 933

Wintax Taxis 01