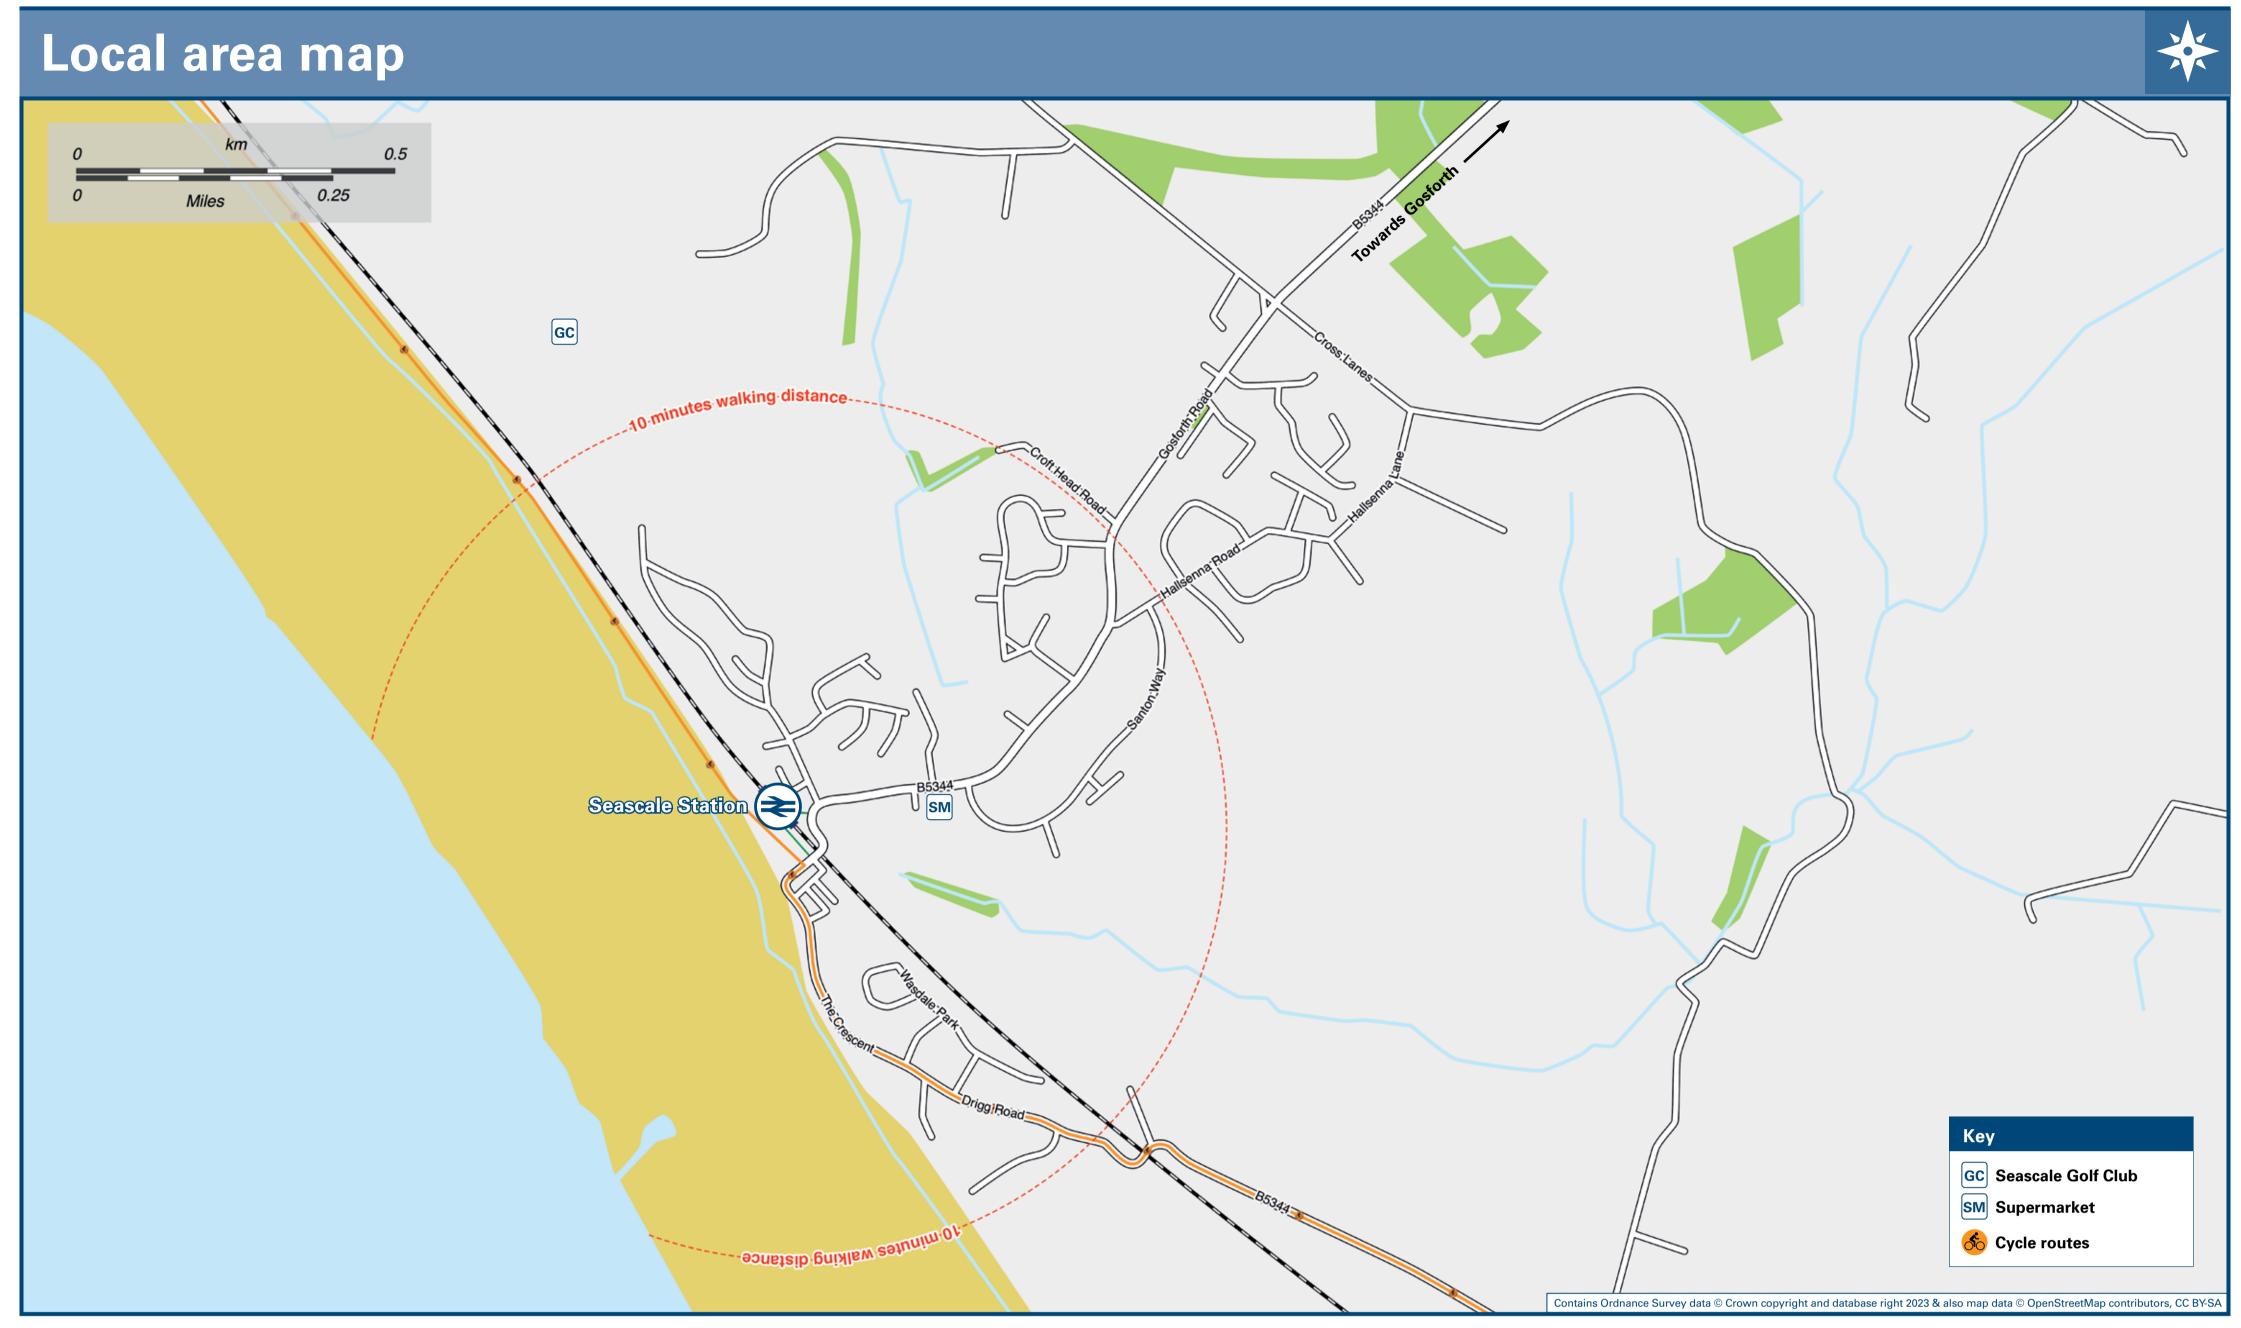

## Seascale Station

## Onward Travel Information

## THERE ARE NO REGULAR BUS SERVICES SERVING **SEASCALE STATION**

Information (Data correct at November 2023)

Seascale station has no taxi rank or cab office. Advance booking is essential, please consider using the following local operators: (Inclusion of this number doesn't represent any endorsement of the taxi firm)