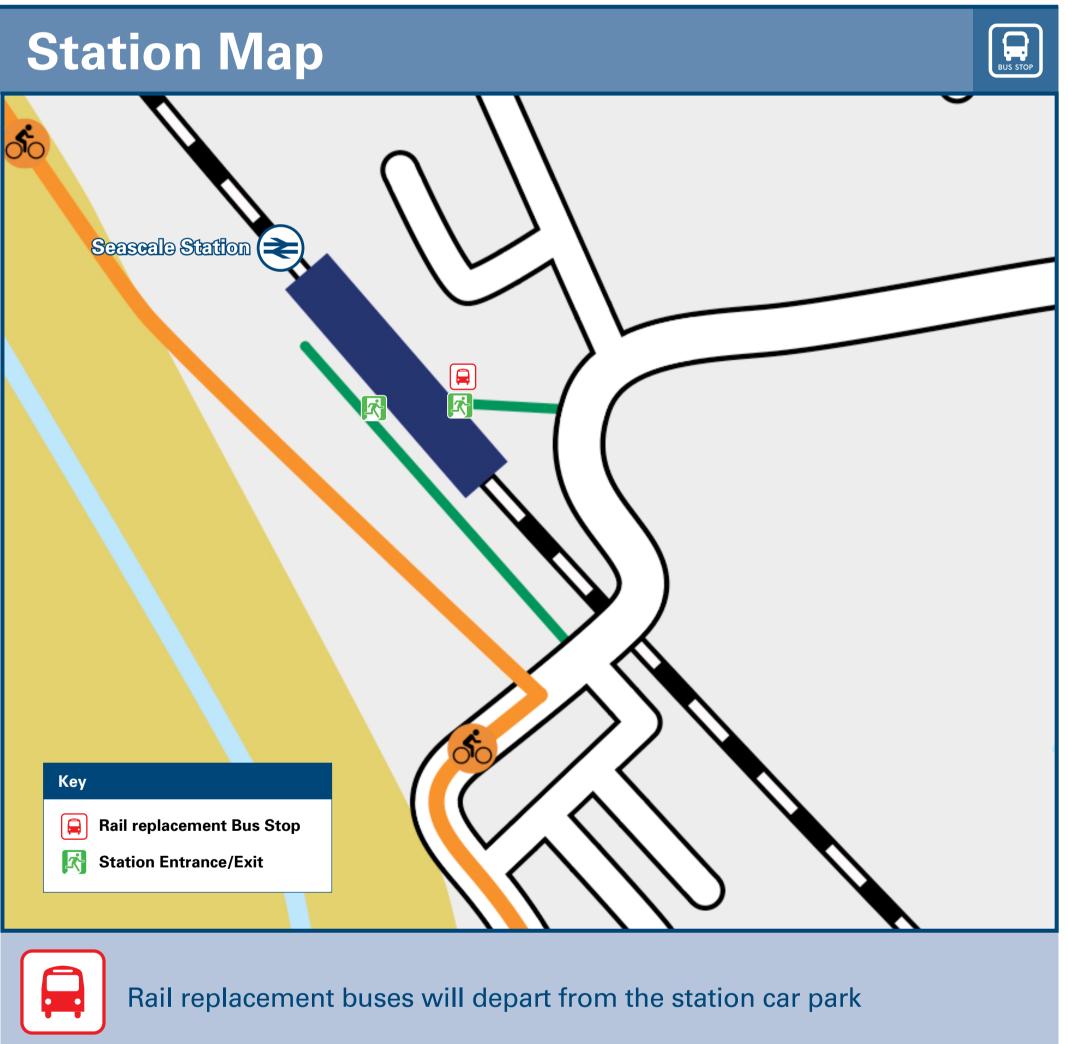

## Seascale Station

## Onward Travel Information

## THERE ARE NO REGULAR BUS SERVICES SERVING **SEASCALE STATION**

Information (Data correct at November 2023)

Seascale station has no taxi rank or cab office. Advance booking is essential, please consider using the following local operators: (Inclusion of this number doesn't represent any endorsement of the taxi firm)