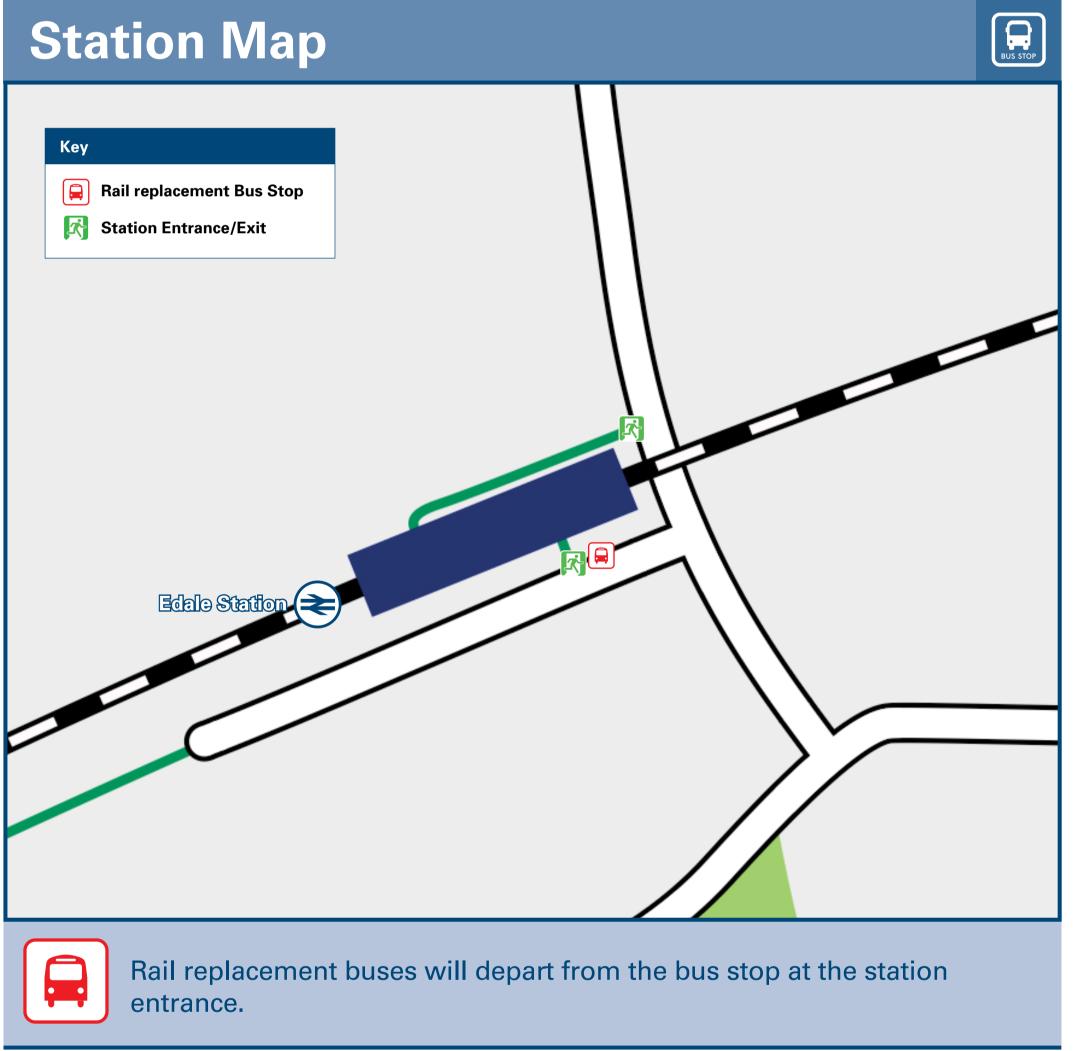

## THERE ARE NO REGULAR BUS SERVICES CALLING AT EDALE RAILWAY STATION National Park Peak District National Park www.peakdistrict.gov.uk

Information (Data correct at December 2023)

Edale station has no taxi rank or cab office. Advance booking is essential, please consider using the following local operators: (Inclusion of this number doesn't represent any endorsement of the taxi firm)