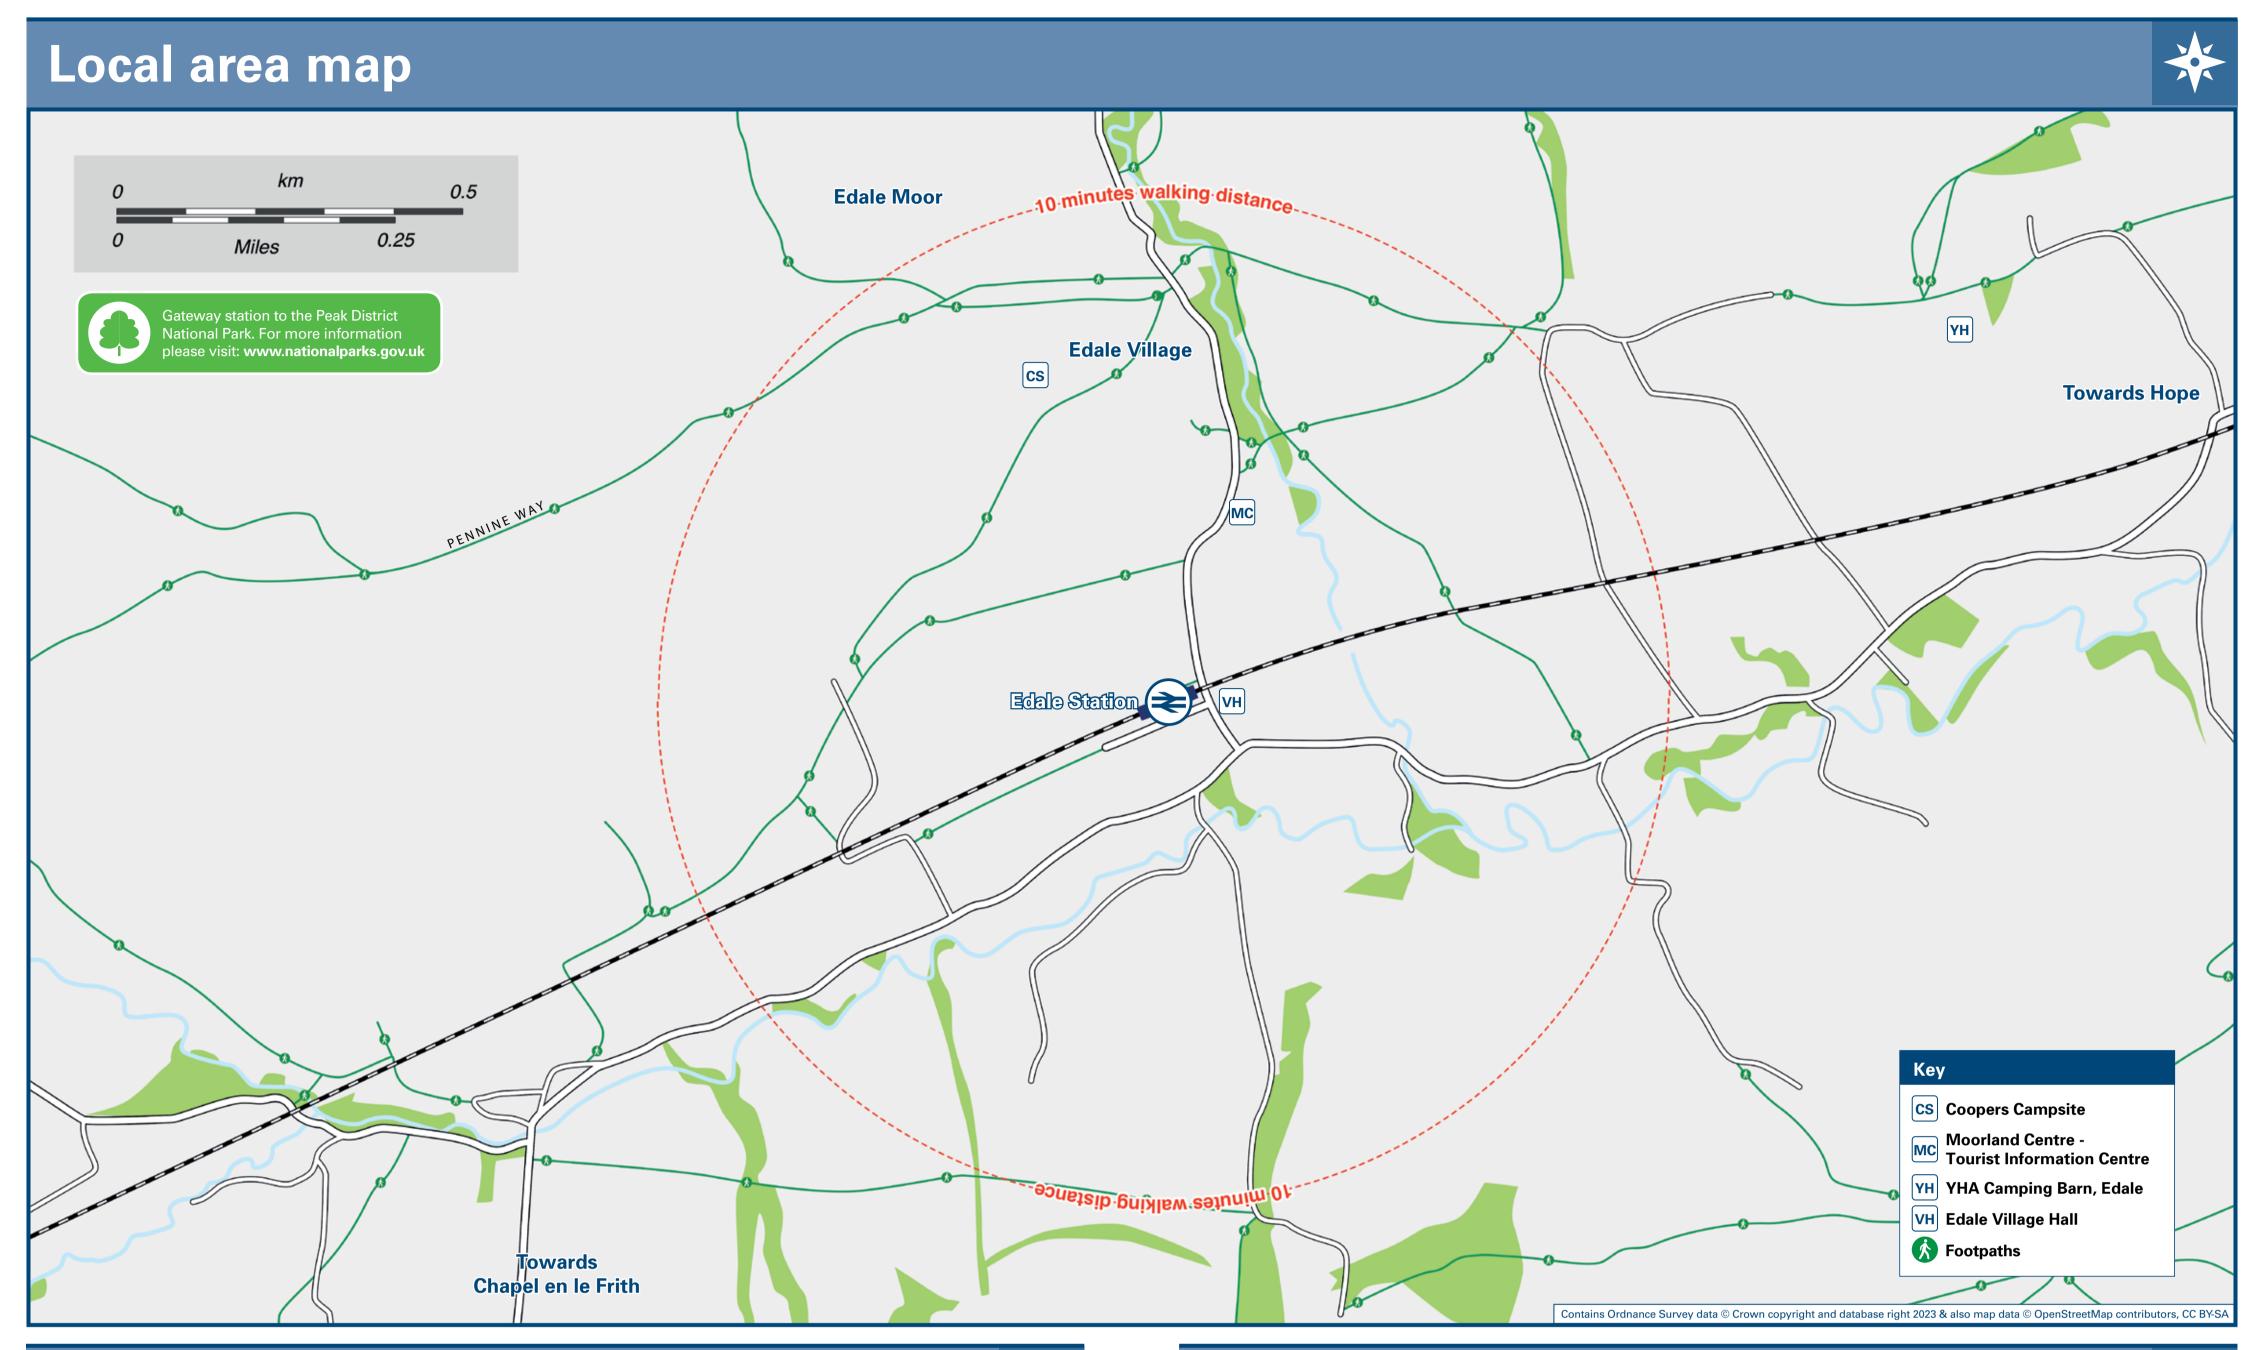

## THERE ARE NO REGULAR BUS SERVICES CALLING AT EDALE RAILWAY STATION National Park Peak District National Park www.peakdistrict.gov.uk

Information (Data correct at December 2023)

Edale station has no taxi rank or cab office. Advance booking is essential, please consider using the following local operators: (Inclusion of this number doesn't represent any endorsement of the taxi firm)