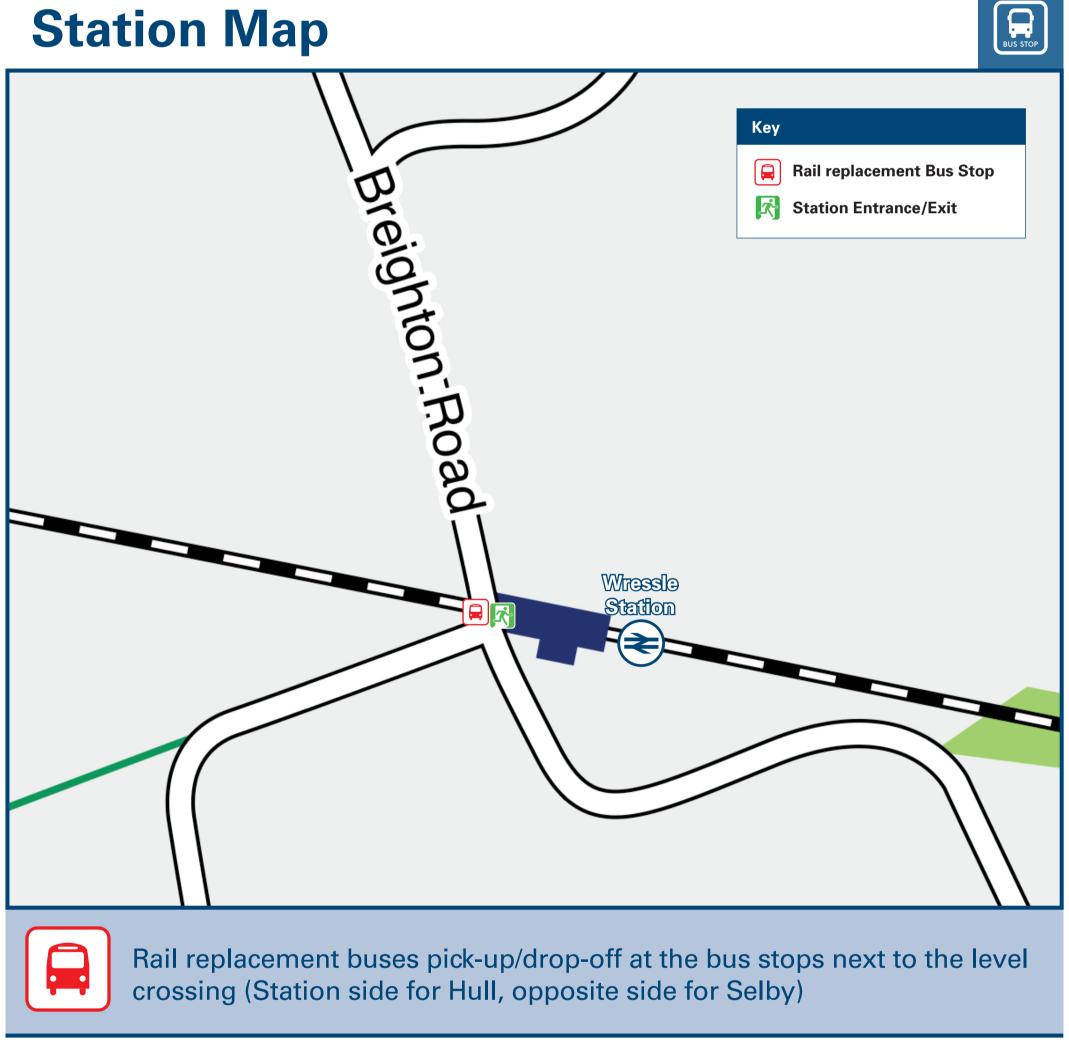

## Wressle Station

## Wressle Station Onward Travel Information

THERE ARE NO FREQUENT LOCAL BUS SERVICES **CALLING AT WRESSLE RAILWAY STATION** 

Wressle Station has no taxi rank or cab office. Advance booking is essential, please consider using the following local operators: (Inclusion of this number doesn't represent any endorsement of the taxi firm)