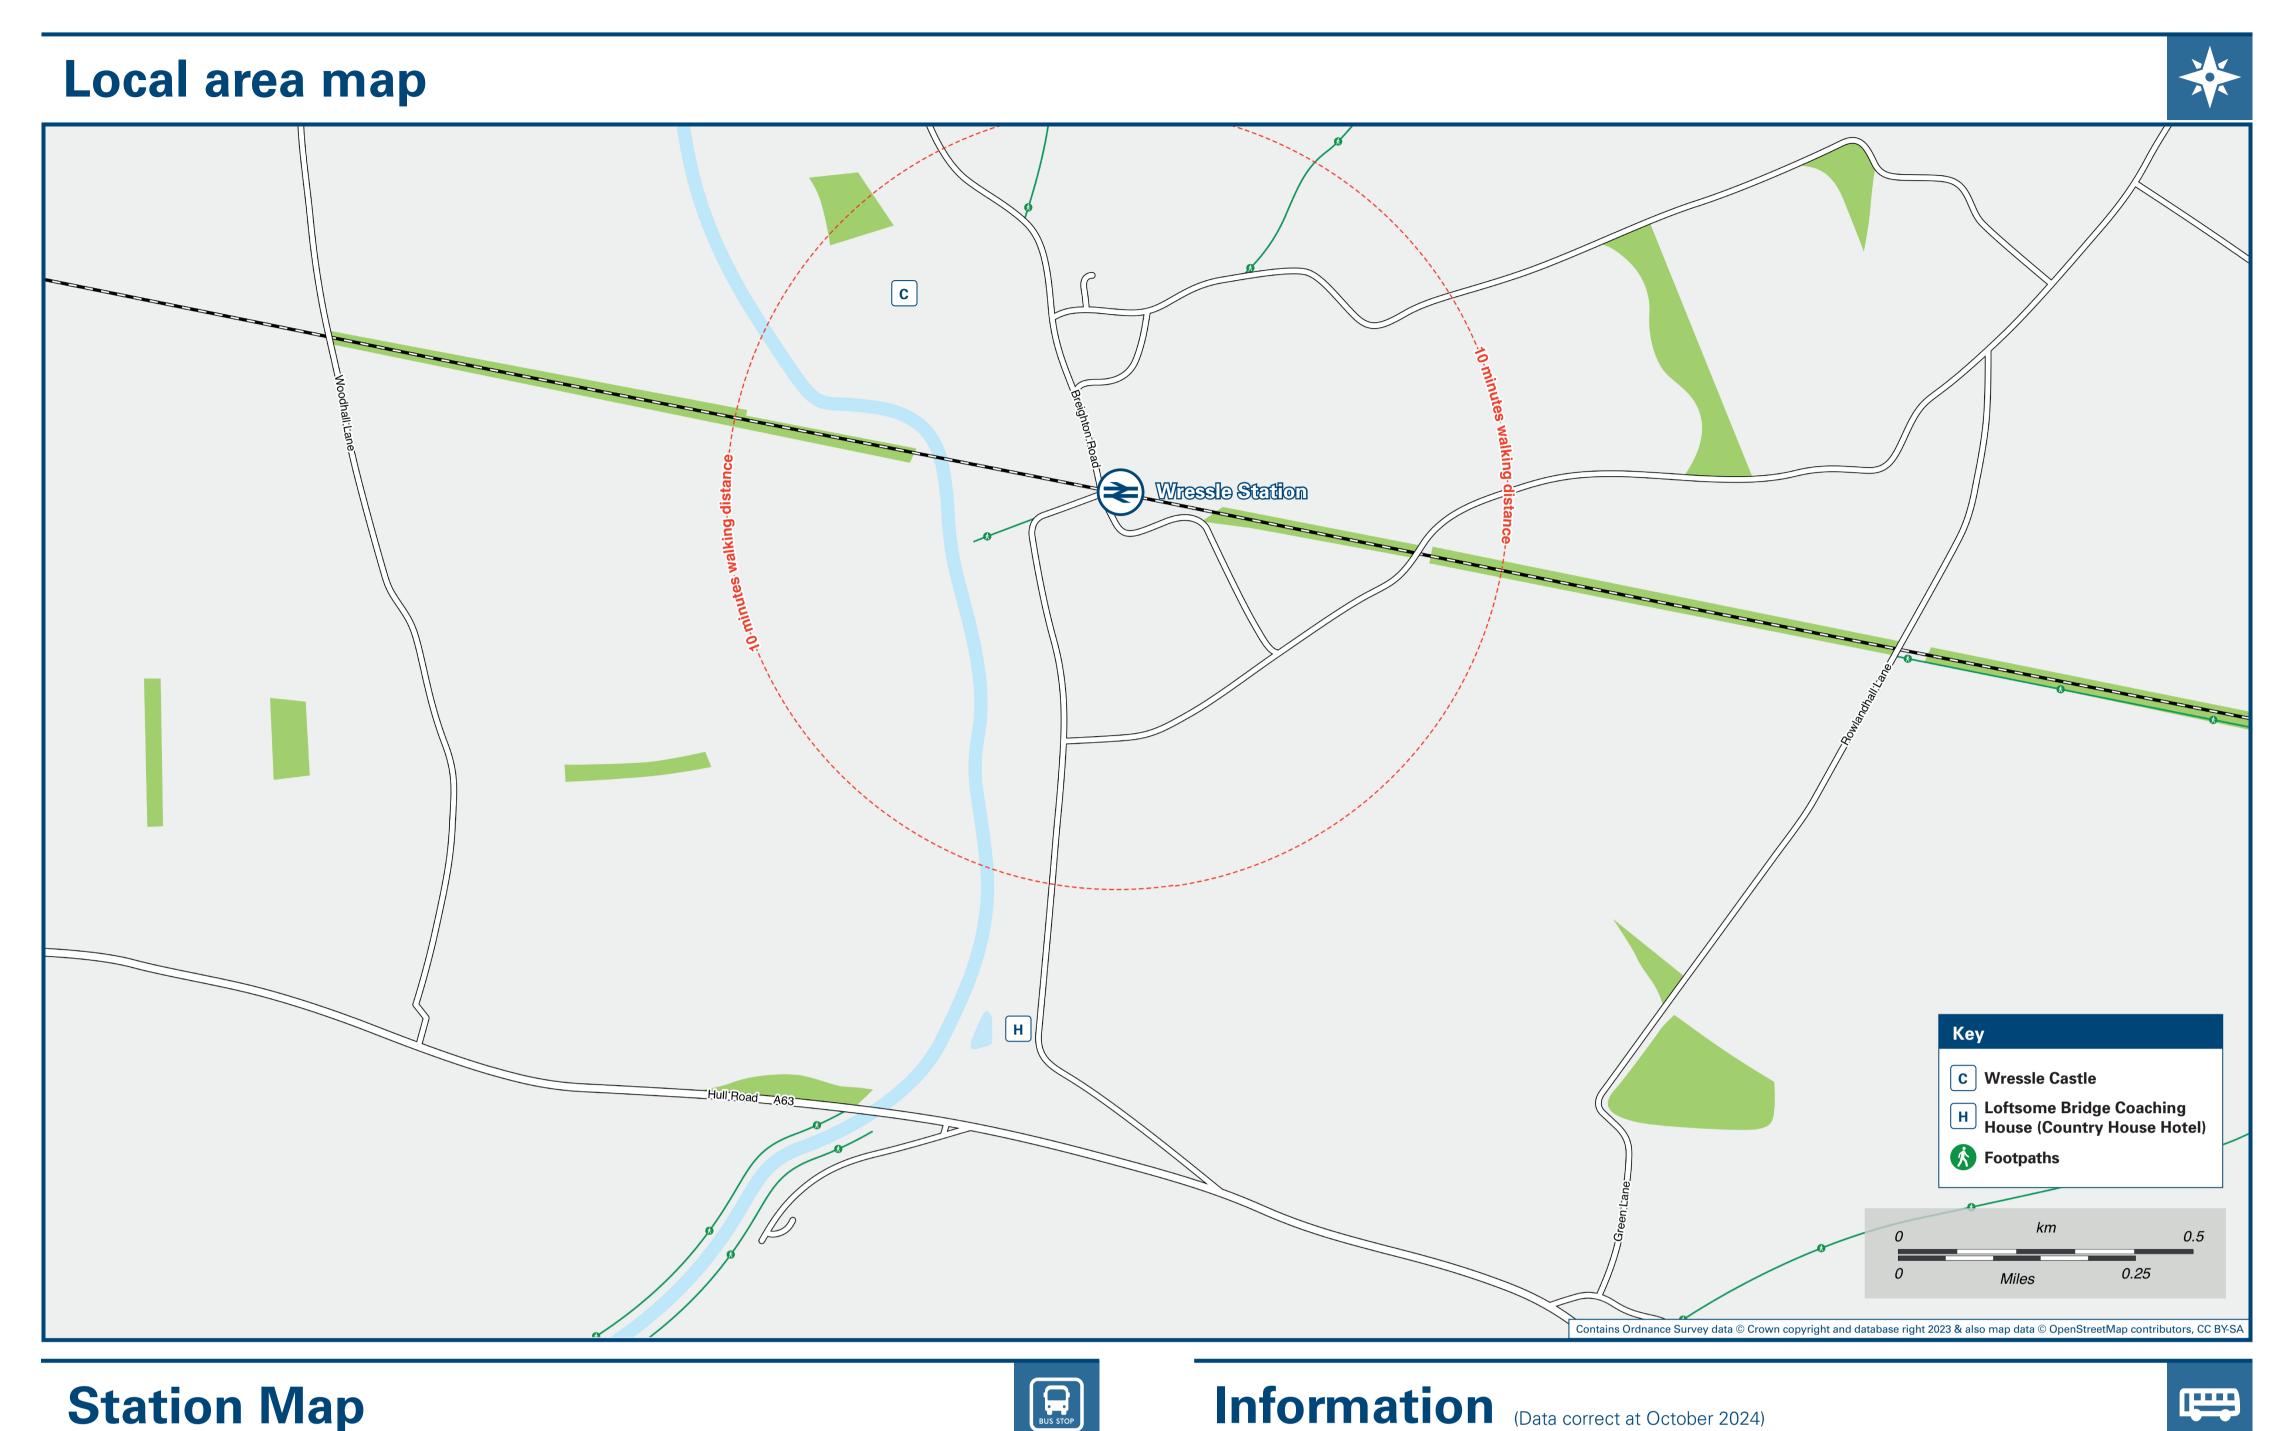

## Wressle Station

## Wressle Station Onward Travel Information

THERE ARE NO FREQUENT LOCAL BUS SERVICES **CALLING AT WRESSLE RAILWAY STATION** 

Wressle Station has no taxi rank or cab office. Advance booking is essential, please consider using the following local operators: (Inclusion of this number doesn't represent any endorsement of the taxi firm)