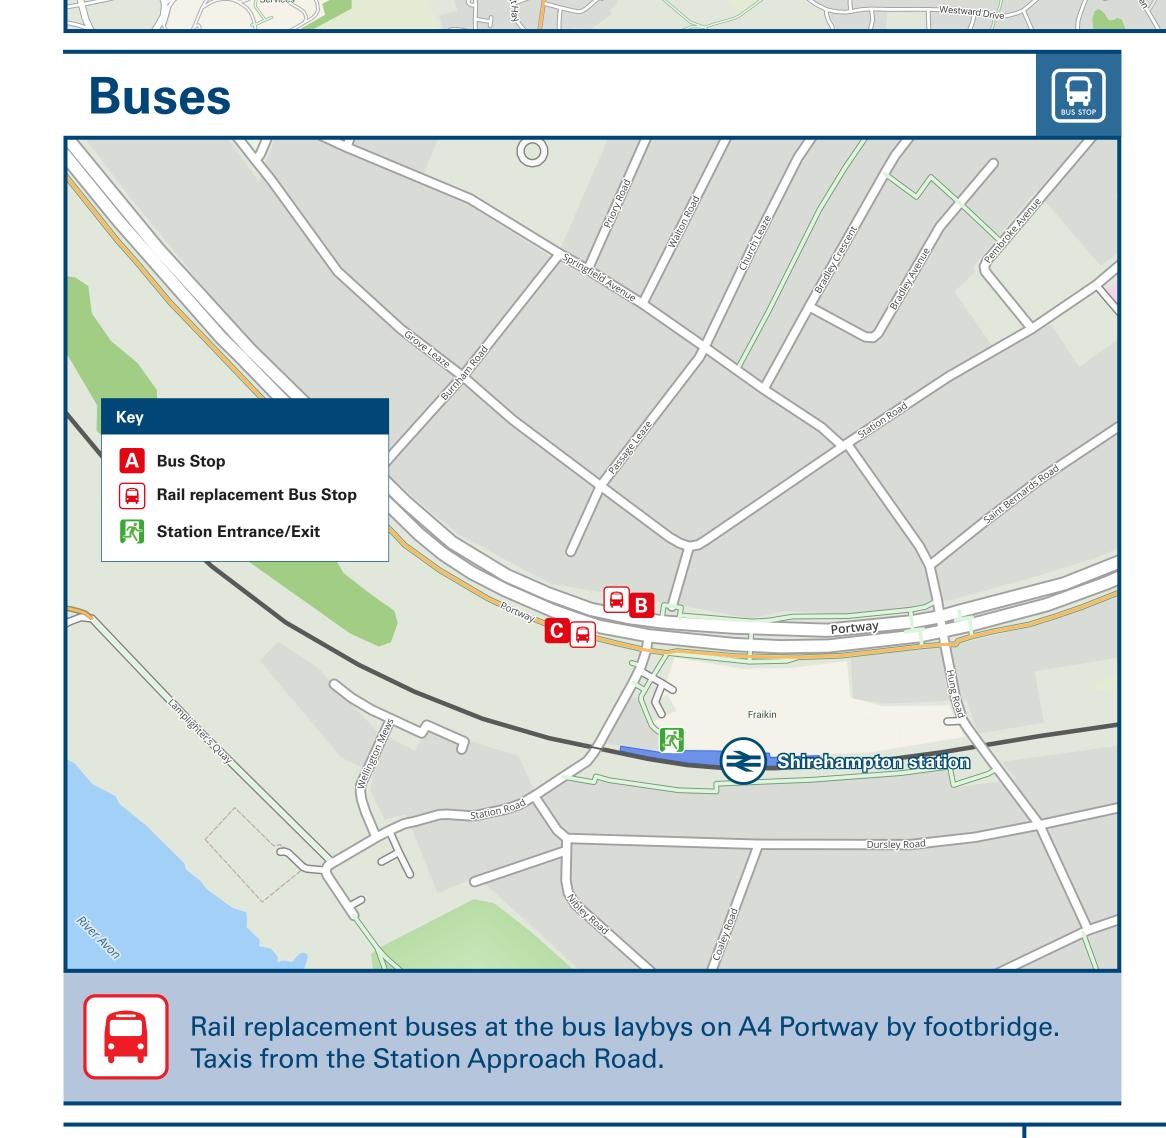

**Taxis** 

Shirehampton Station has no taxi rank or cab office. Advance booking is essential, please consider using the following local operators: (Inclusion of this number doesn't represent any endorsement of the taxi firm)

Shirelink Taxis 0117 966 6888

**Trymside Taxis 0117 968 5206** 

**Anthonys Cab 07976 729 825** 

Cycle route — Footpath

Contains Ordnance Survey data © Crown copyright and database right 2024 & also map data © OpenStreetMap contributors, CC BY-5