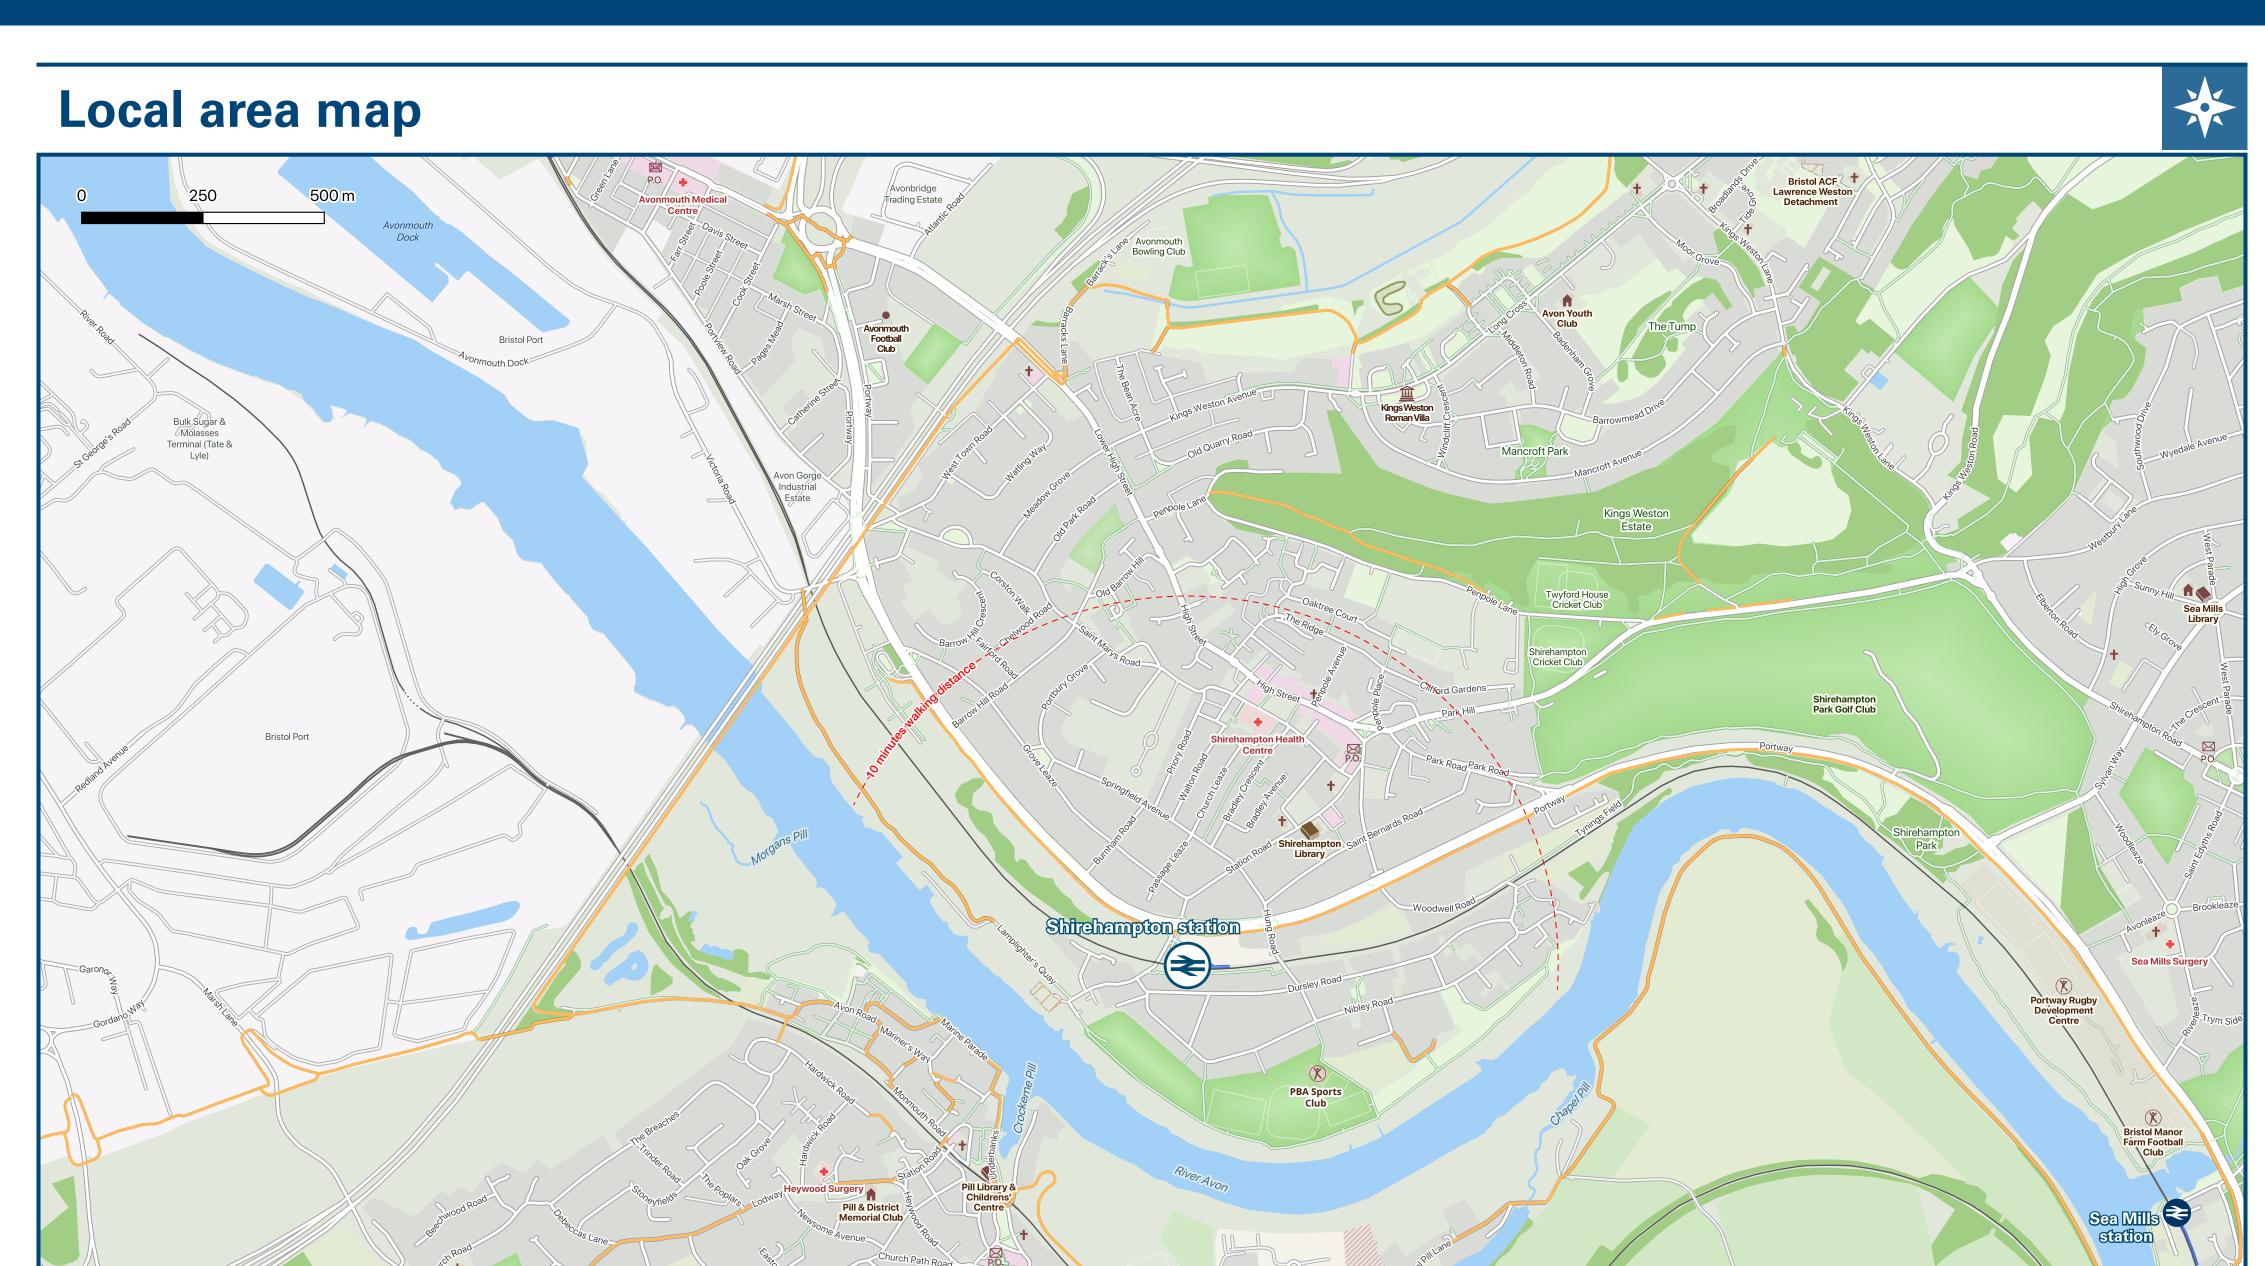

## Shirehampton Station

## Onward Travel Information





## Main destinations by bus (Data correct at January 2025) **F DESTINATION BUS ROUTES BUS STOP Bristol Aquarium** В 9 **Bristol City Centre € Bristol Eye Hospital # Bristol Hippodrome Bristol Royal Infirmary # Broadmead Shopping Centre Cabot Circus Shopping Centre Canons Marsh City of Bristol College** Harbourside **Hotwells Old Market Portway Park & Ride** Sea Mills (Portway) € **Temple Meads ●** В Temple Quay **We The Curious (Bristol Science Centre)** В Bus route 9 runs a daily service, operating Mondays to Sundays and Public Holidays. Timetable information is provided at local bus stops indicated on the map above. Alternatively contact Travelwest.info (for bus times and live arrivals) Local bus services serving the wider area can be accessed via interchange points at Bristol City C