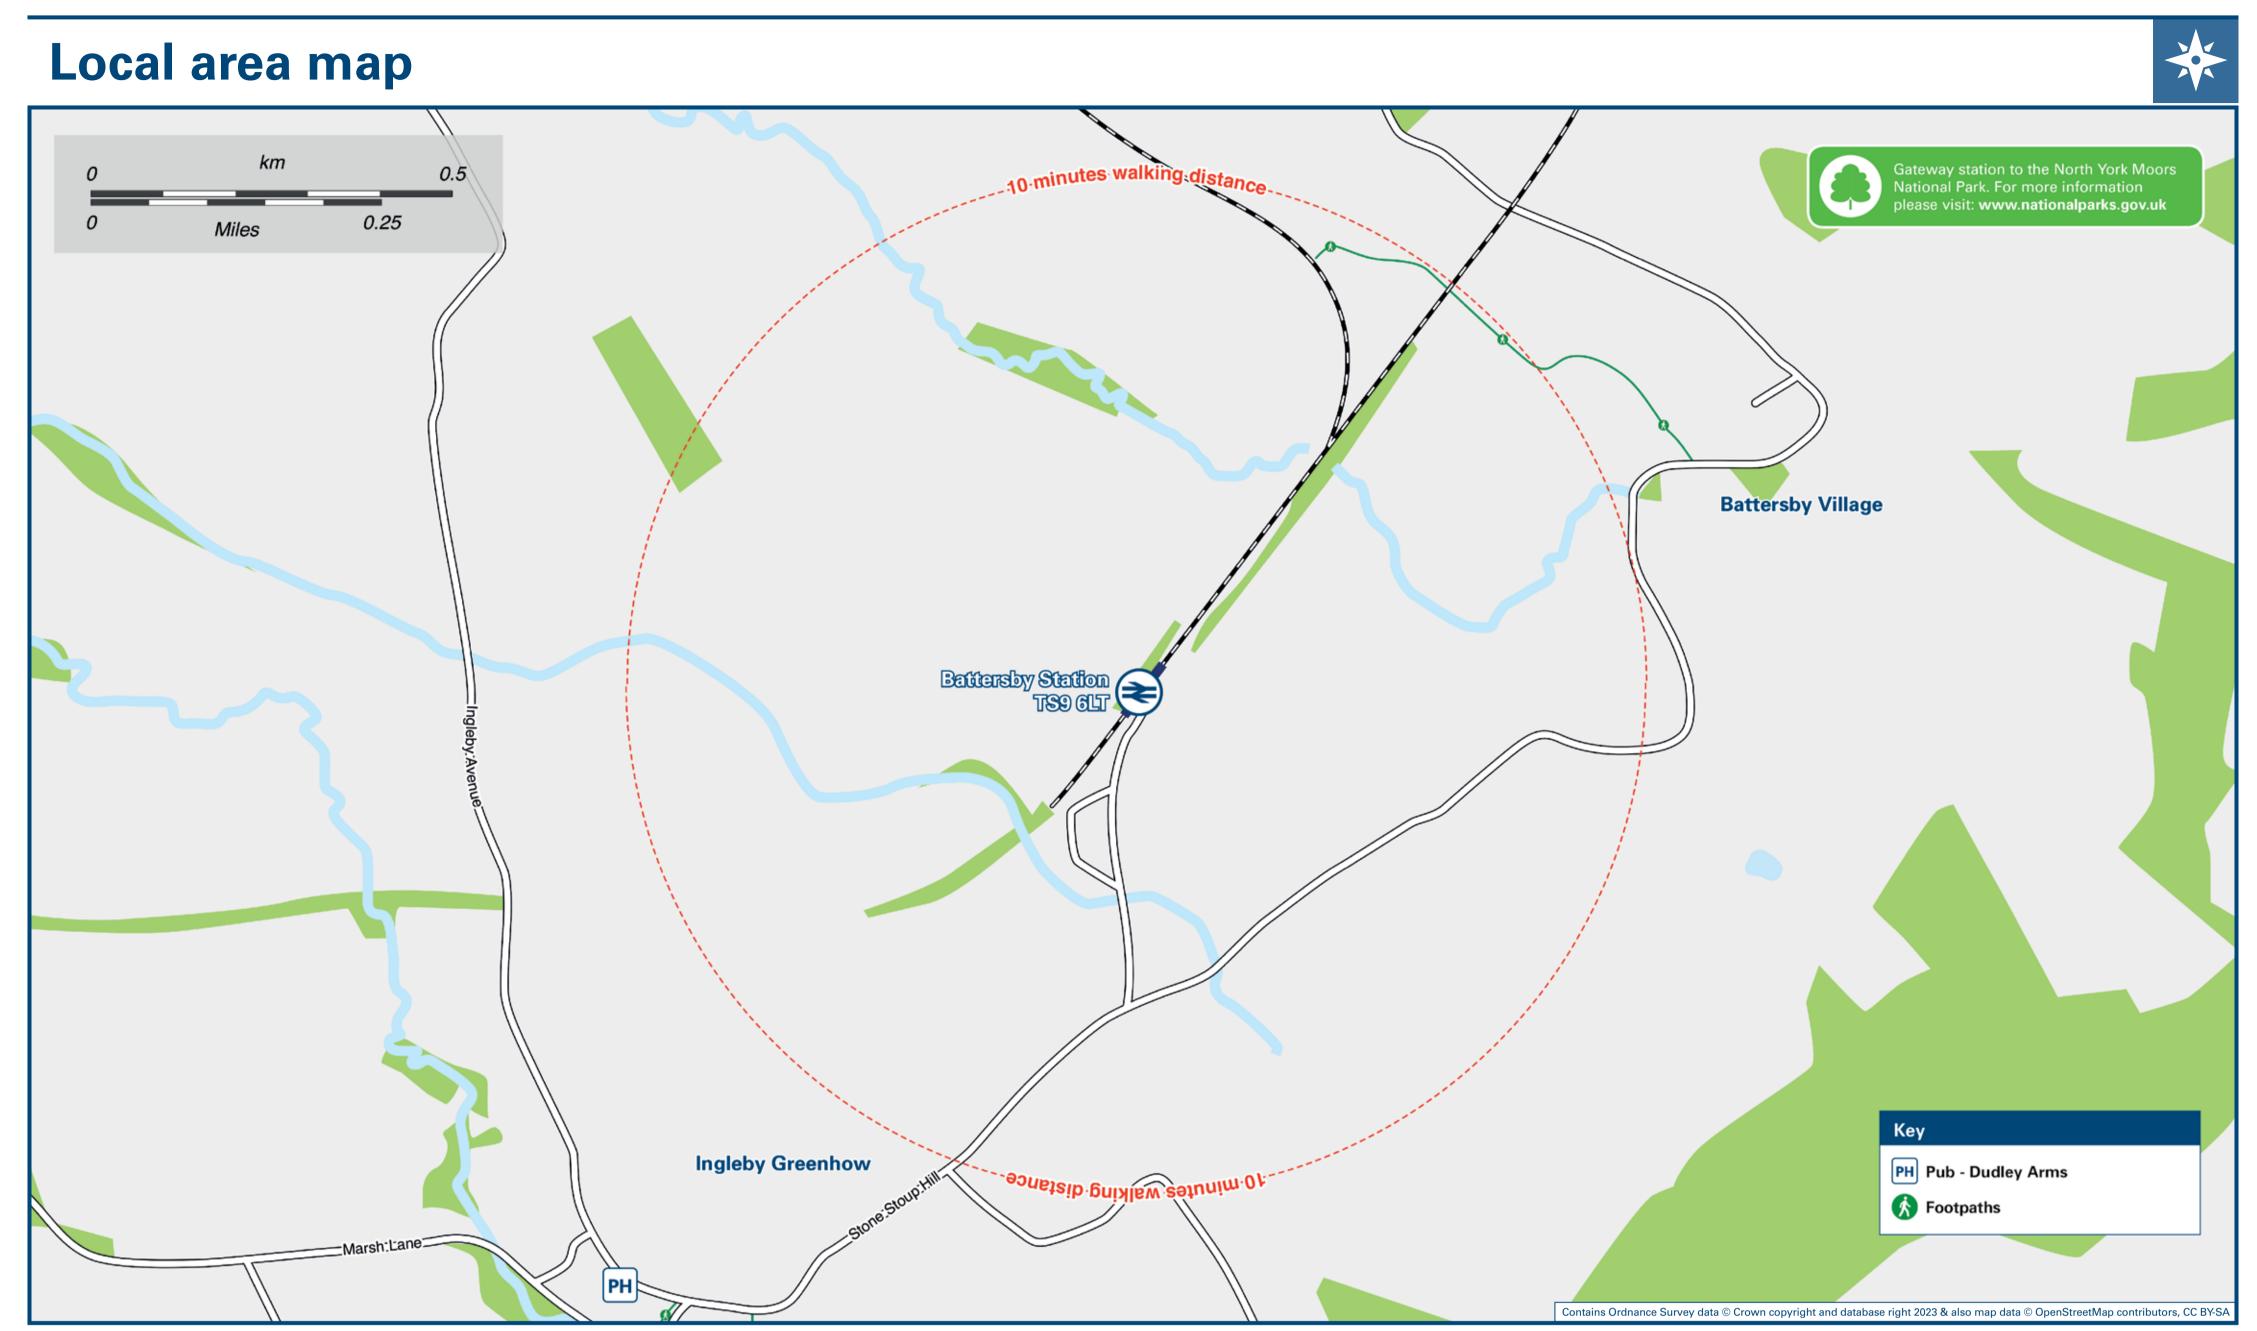

## **Battersby Station**

## Onward Travel Information





## Information (Data correct at October 2024)

**#** 

## THERE ARE NO FREQUENT LOCAL BUS SERVICES CALLING AT BATTERSBY RAILWAY STATION

For more information about Esk Valley rail services between Whitby and Middlesbrough please visit www. eskvalleyrailway.co.uk

Dogs Travel Free on the Esk Valley Line.

National Park North York Moors National Park www. northyorkmoors.org.uk

Battersby Station has no taxi rank or cab office. Advance booking is essential, please consider using the following local operators: (Inclusion of this number doesn't represent any endorsement of the taxi firm)

**Ayton Taxis 01642 722 448** 

Stokesley Taxis 01642 712 999

| Further information about all onward travel                                                                                |