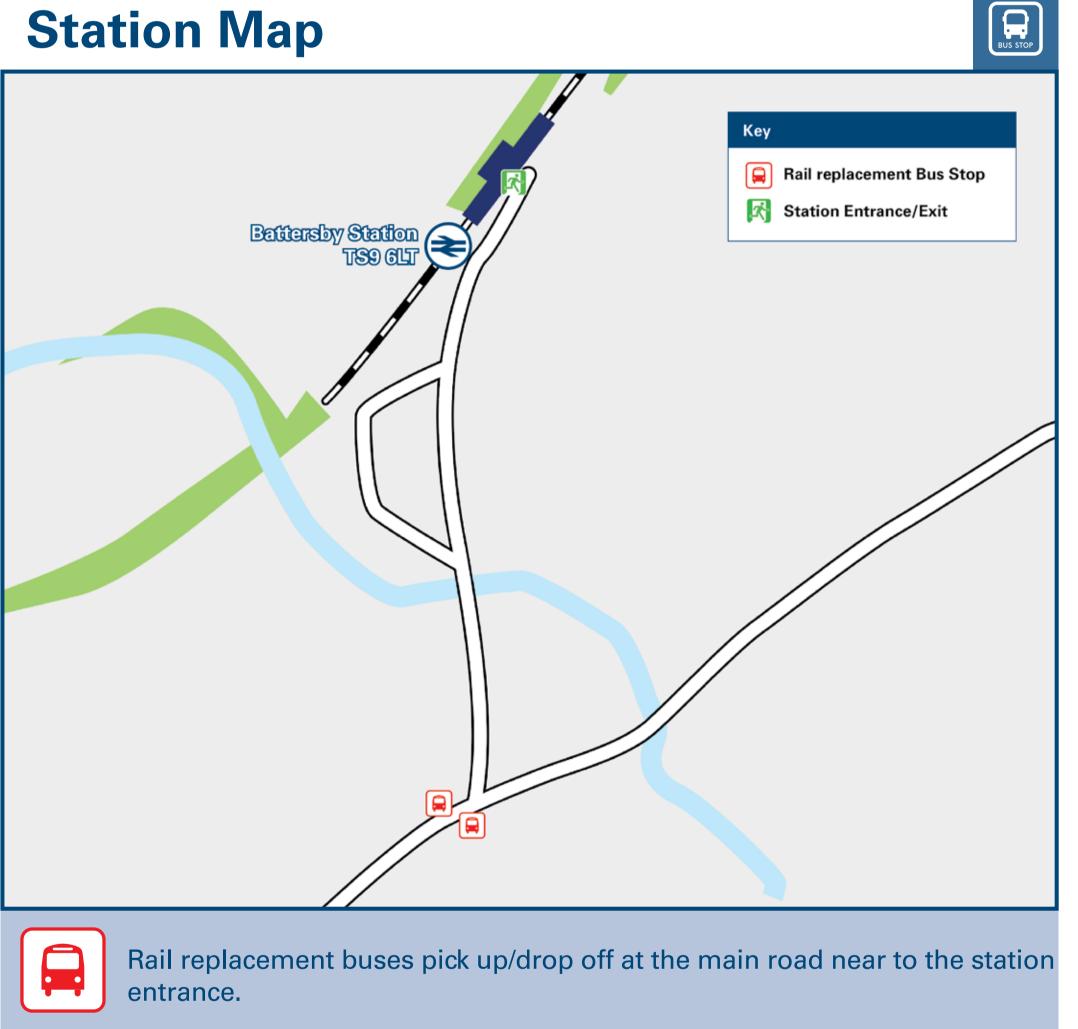

## **Battersby Station**

## Onward Travel Information





## Information (Data correct at October 2024)

**#** 

## THERE ARE NO FREQUENT LOCAL BUS SERVICES CALLING AT BATTERSBY RAILWAY STATION

For more information about Esk Valley rail services between Whitby and Middlesbrough please visit www. eskvalleyrailway.co.uk

Dogs Travel Free on the Esk Valley Line.

National Park North York Moors National Park www. northyorkmoors.org.uk

Battersby Station has no taxi rank or cab office. Advance booking is essential, please consider using the following local operators: (Inclusion of this number doesn't represent any endorsement of the taxi firm)

**Ayton Taxis 01642 722 448** 

Stokesley Taxis 01642 712 999

| Further information about all onward travel                                                                                |