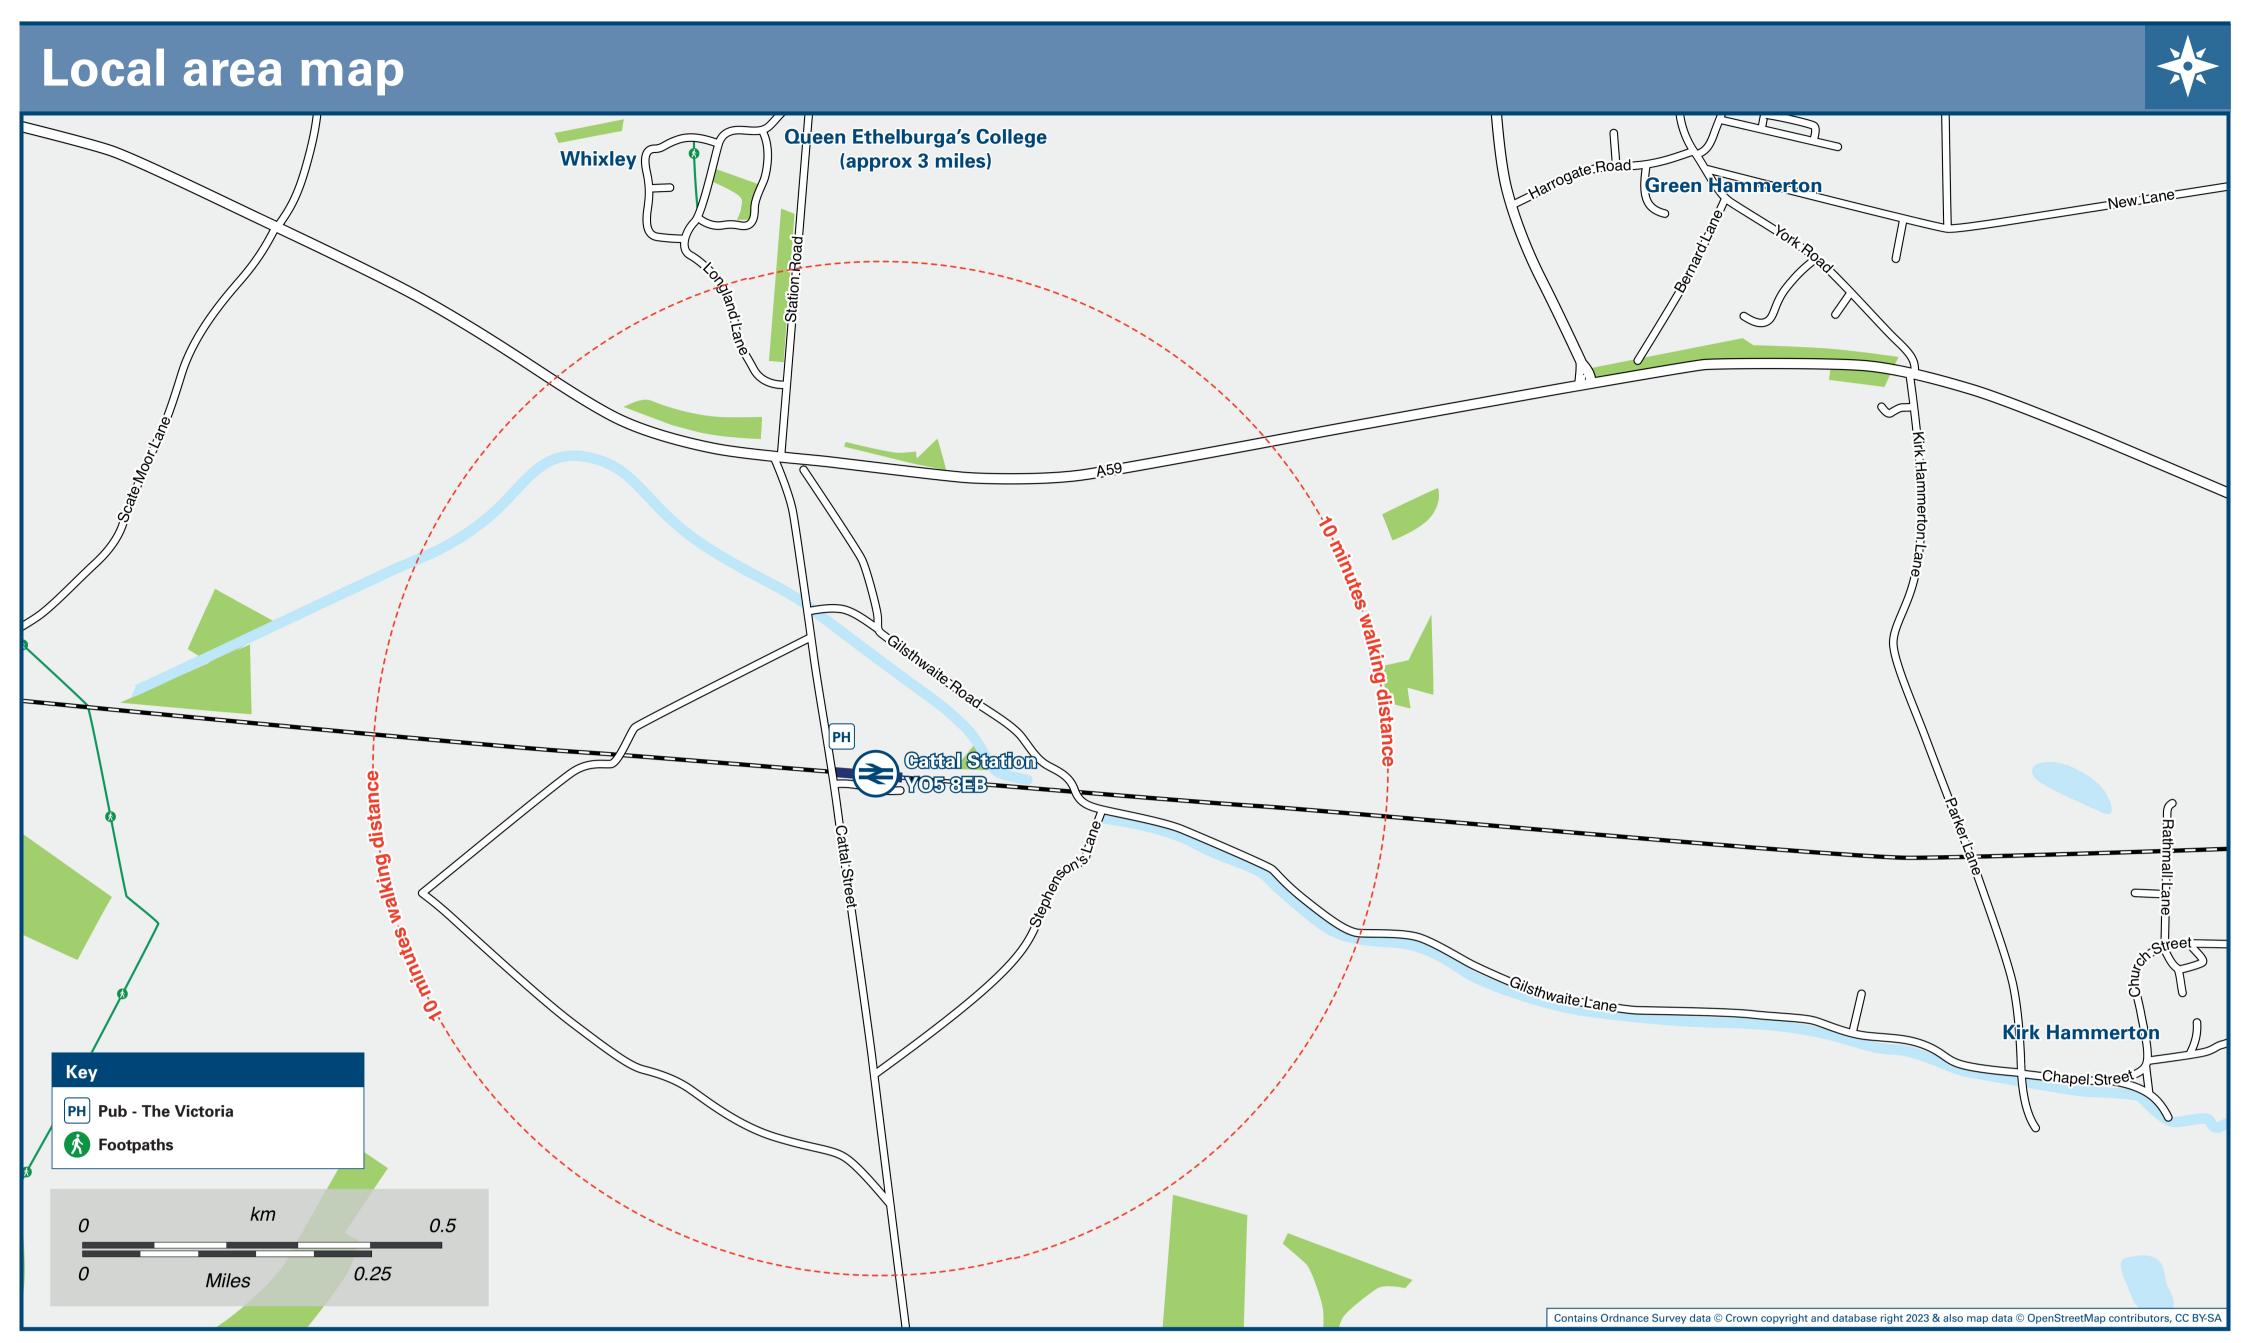

## **Cattal Station**

## Cattal Station Onward Travel Information

Information (Data correct at November 2023)

THERE ARE NO FREQUENT LOCAL BUS SERVICES **CALLING AT CATTAL RAILWAY STATION** 

Cattal station has no taxi rank or cab office. Advance booking is essential, please consider using the following local operators: (Inclusion of this number doesn't represent any endorsement of the taxi firm)