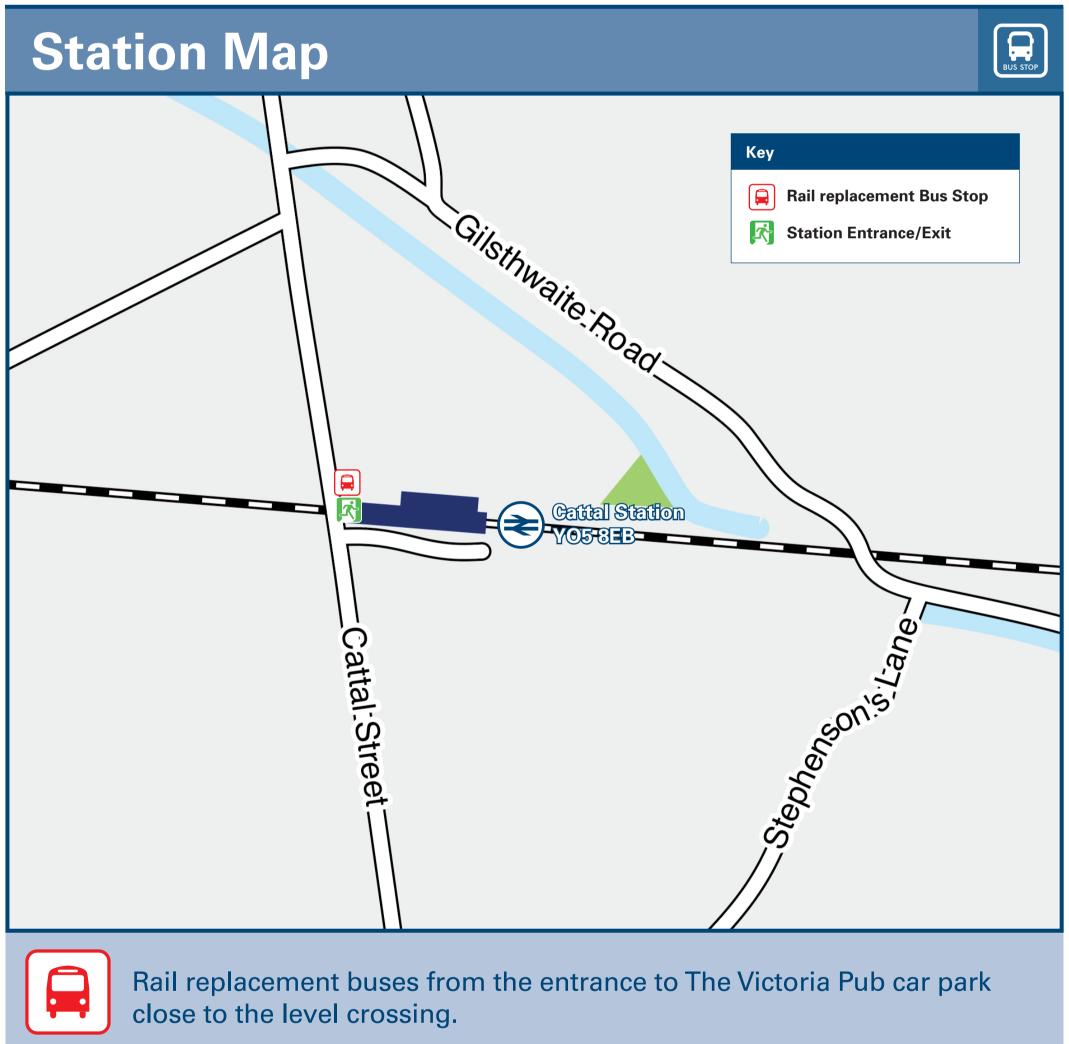

## **Cattal Station**

## Cattal Station Onward Travel Information

Information (Data correct at November 2023)

THERE ARE NO FREQUENT LOCAL BUS SERVICES **CALLING AT CATTAL RAILWAY STATION** 

Cattal station has no taxi rank or cab office. Advance booking is essential, please consider using the following local operators: (Inclusion of this number doesn't represent any endorsement of the taxi firm)