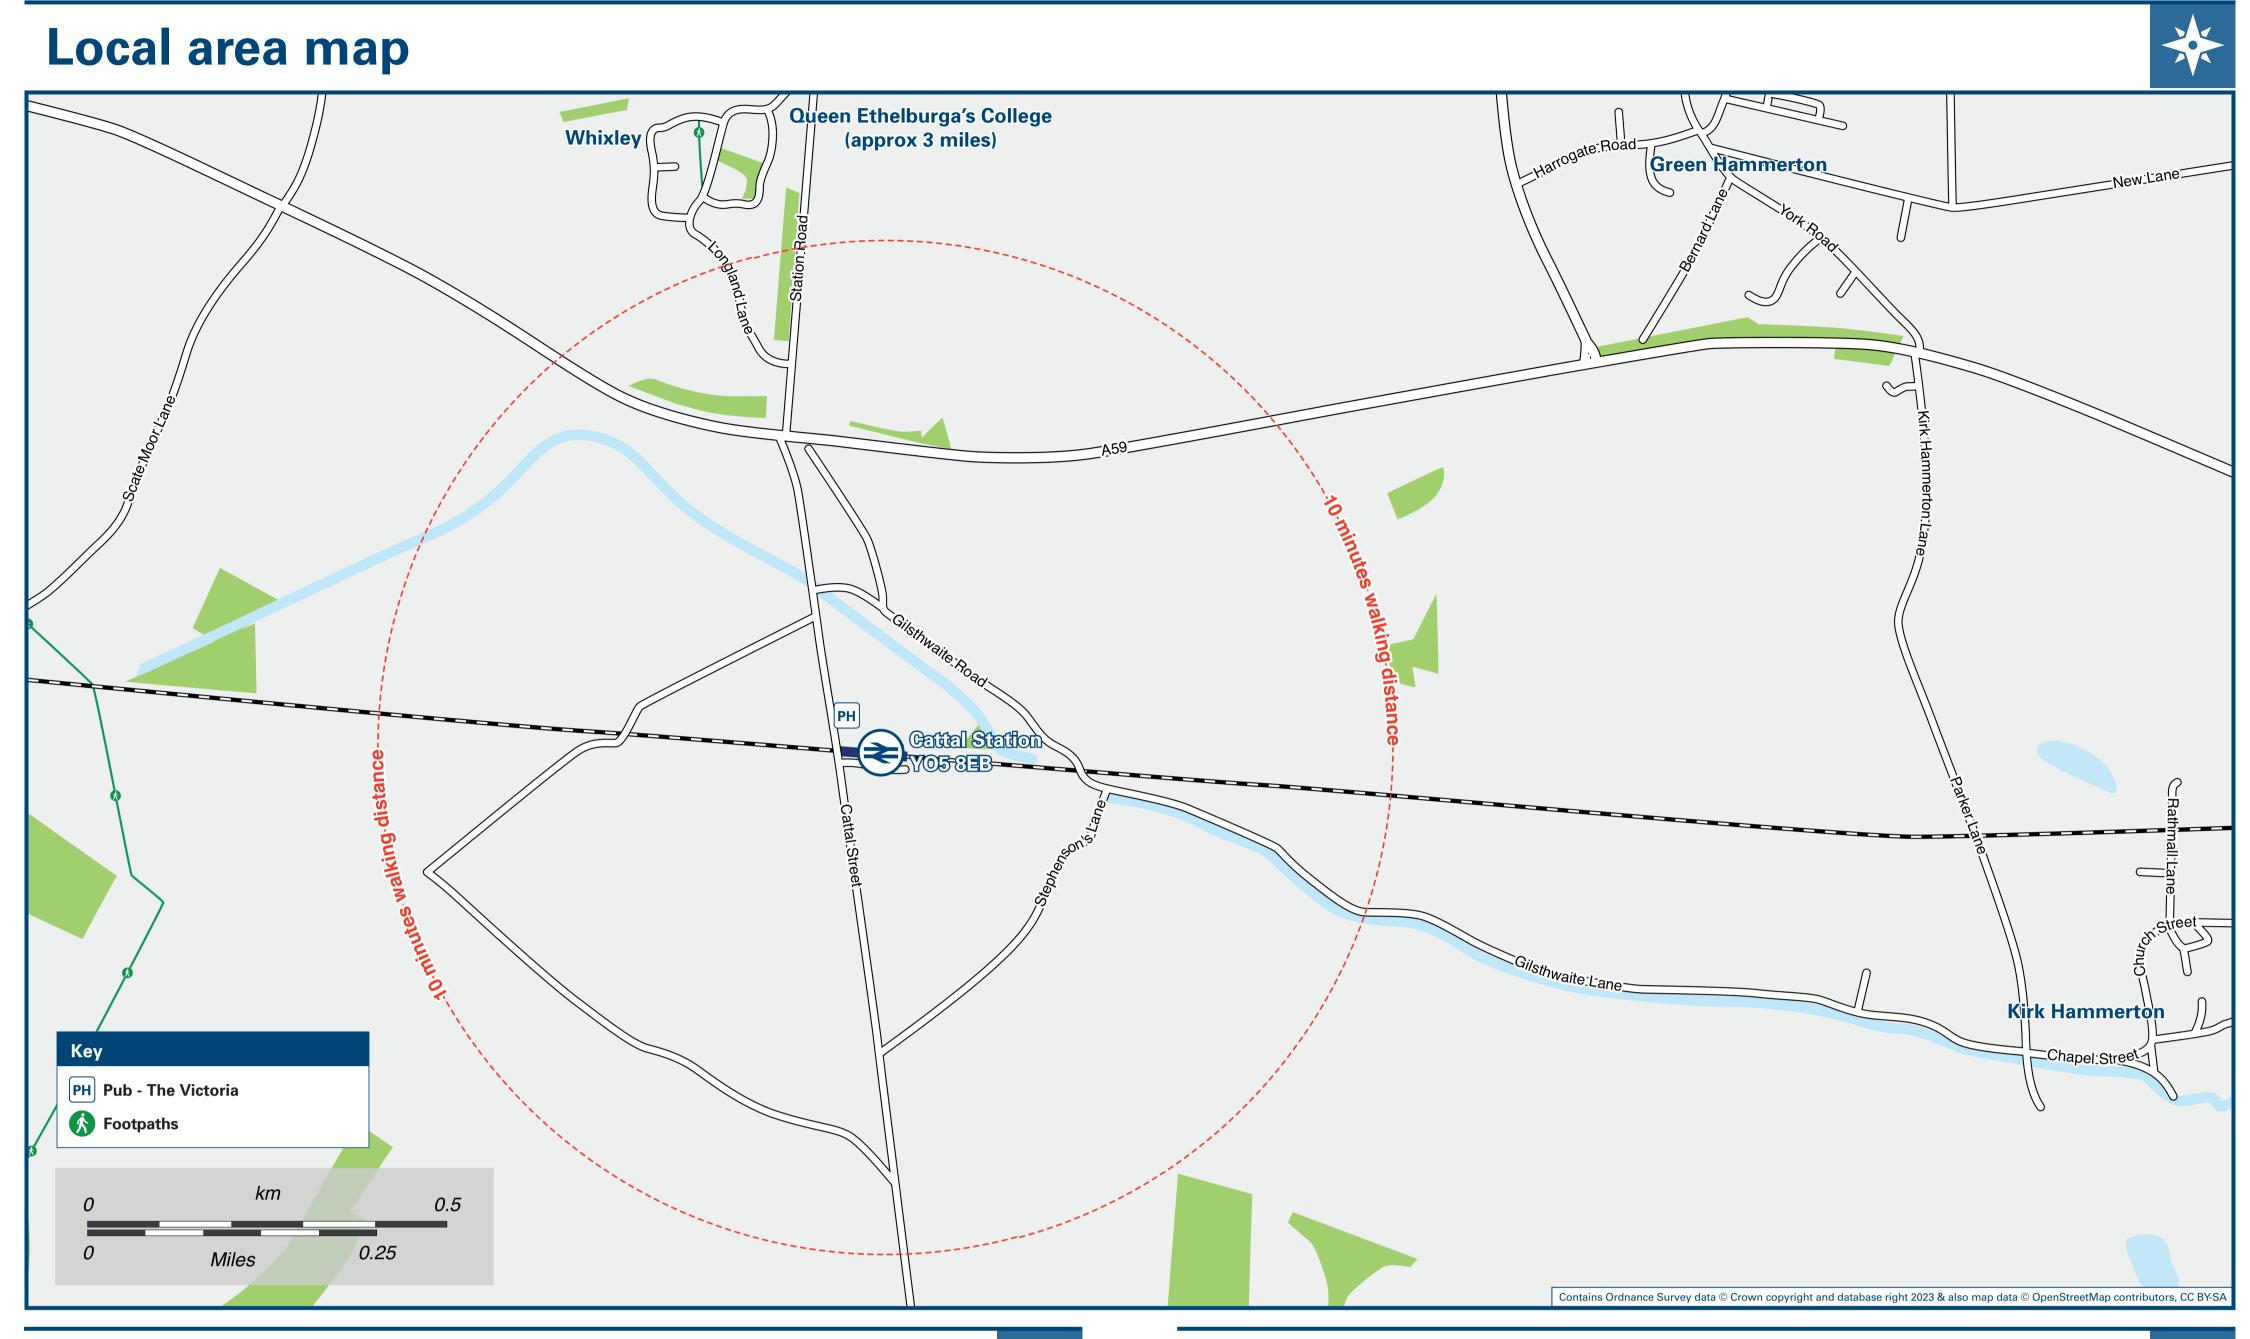

## BUS STOP **Station Map** Rail replacement Bus Stop Station Entrance/Exit Cattal Station Rail replacement buses pick up / drop off at the entrance to The Victoria Pub car park close to the level crossing.