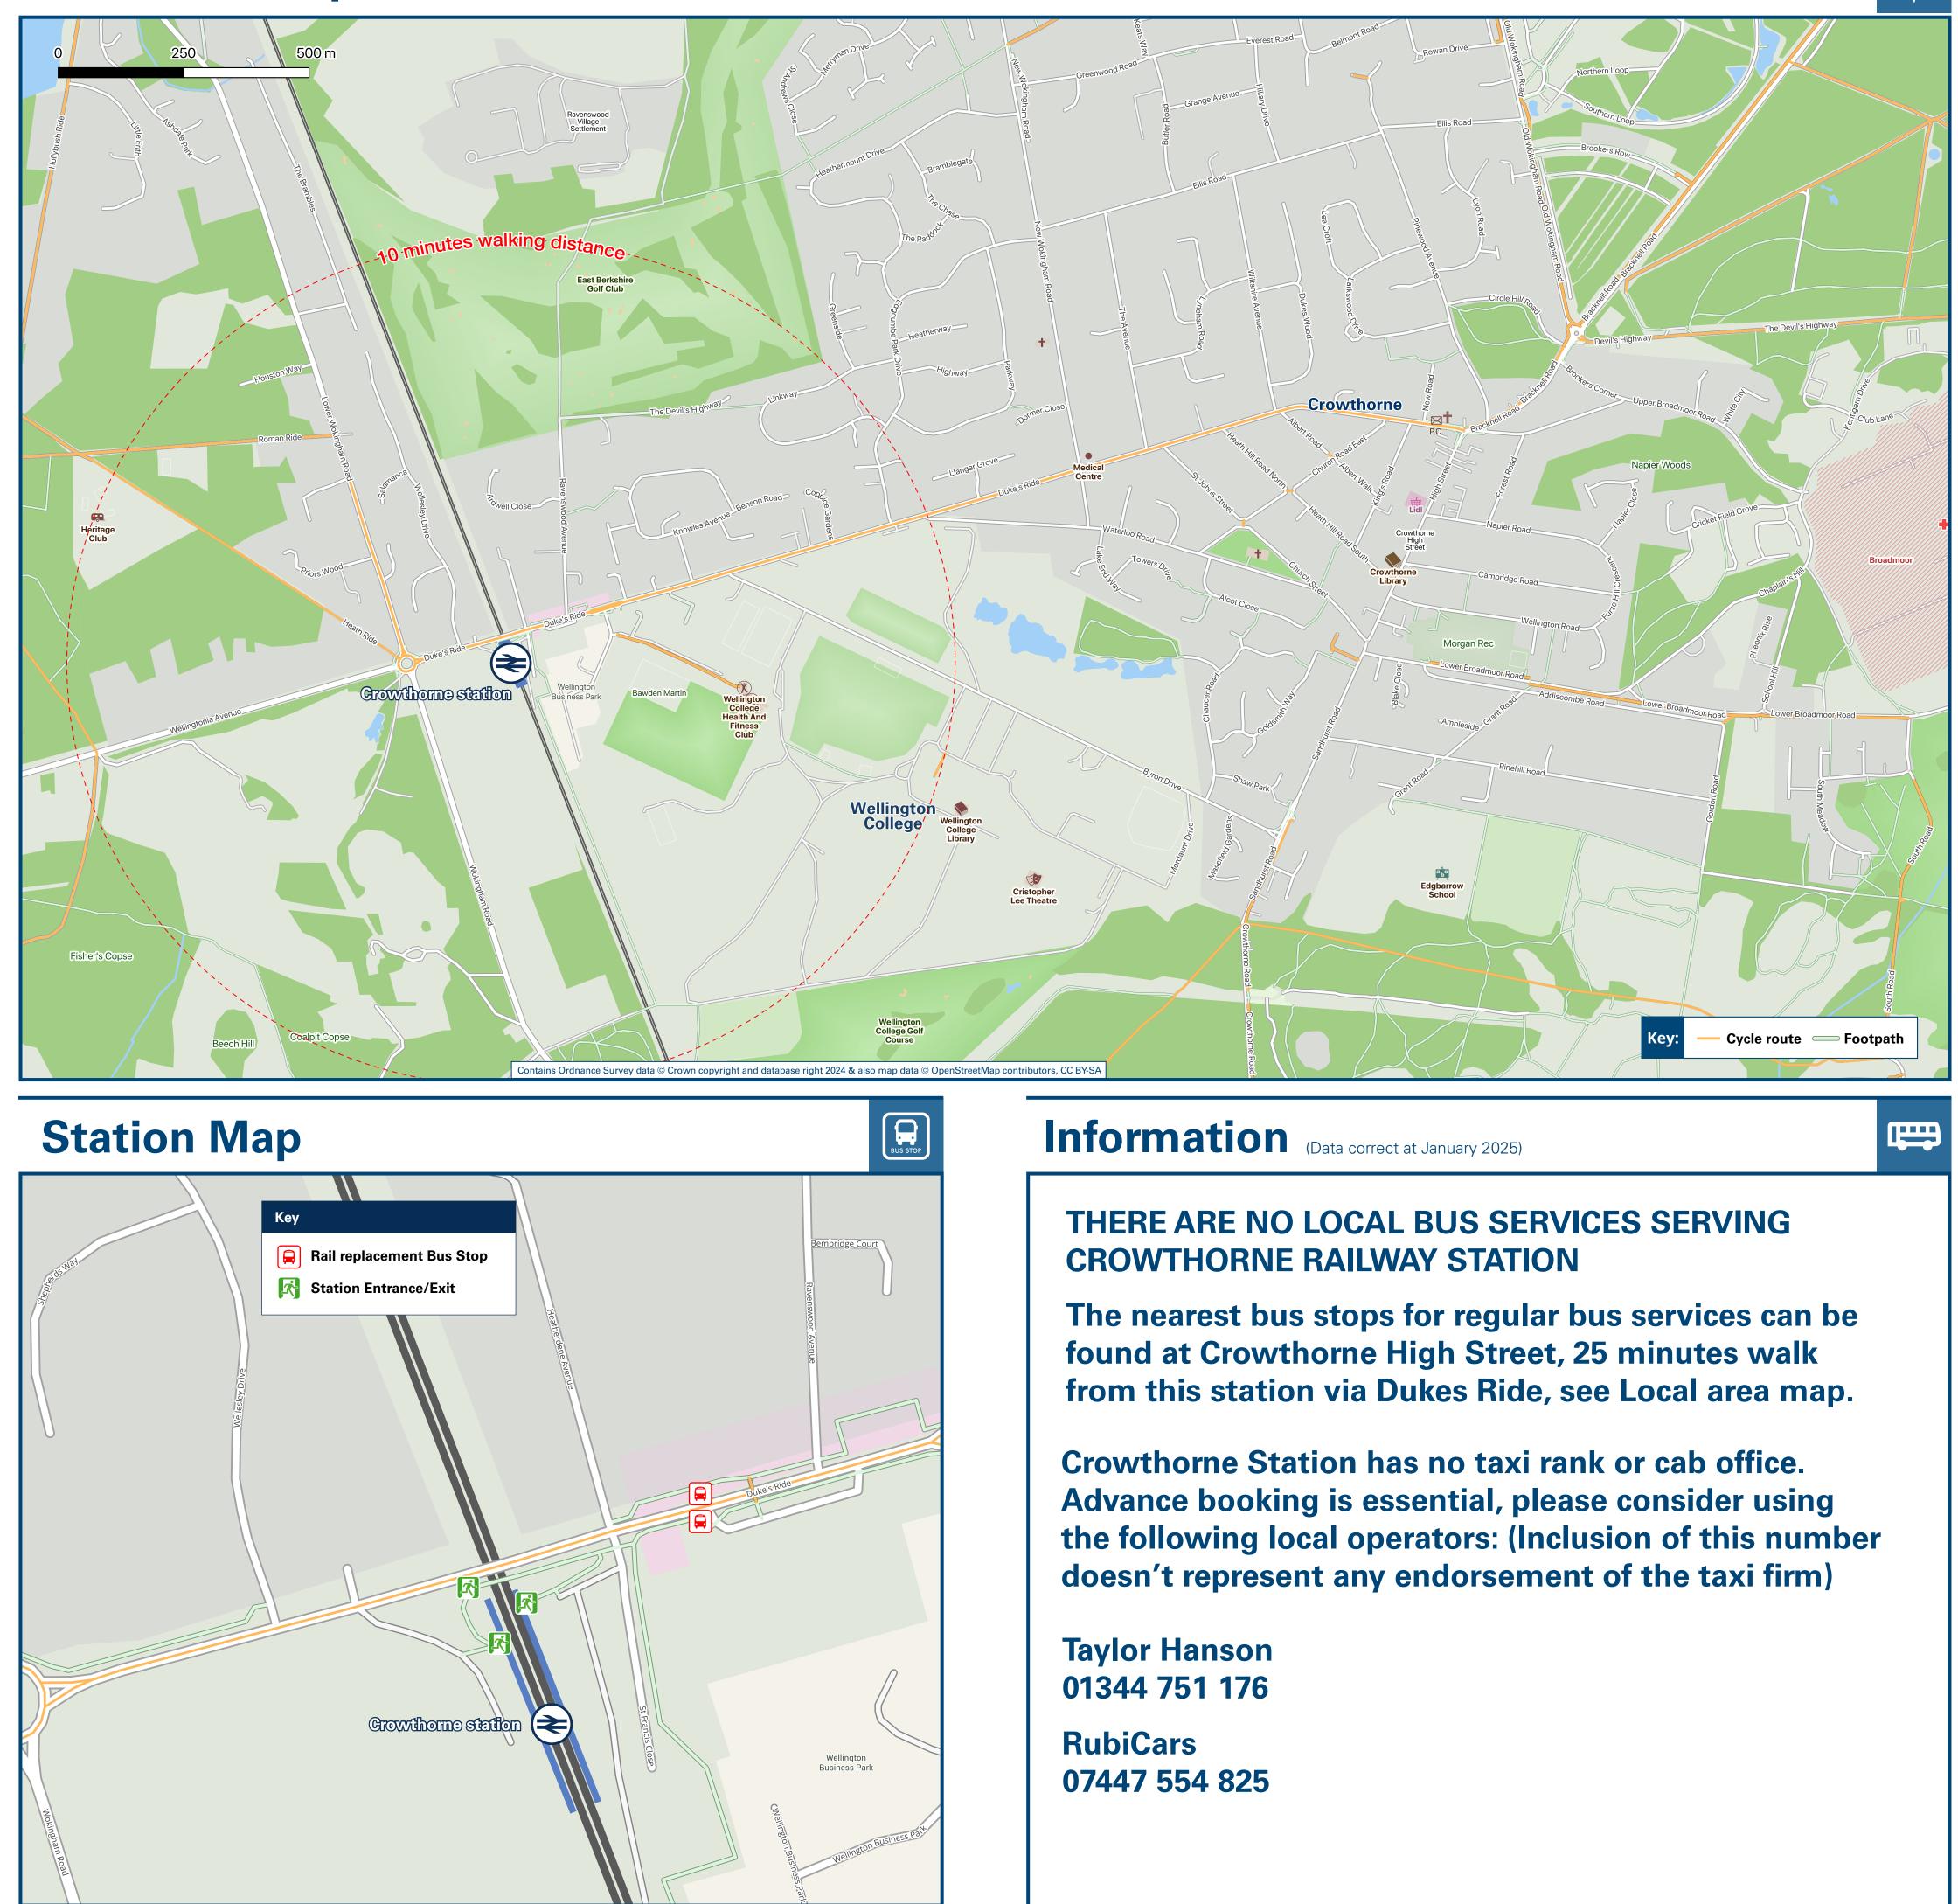

# Local area map

Rail replacement buses/coaches will depart from the unmarked bus stops by the shops on Dukes Ride.

| Further information abo                                                    | out all onward travel                                                   |                                                                                       |  |                                                                                                                                                                                                             |           |                                                                                                           |          |                                                                                                                                                            |  |
|----------------------------------------------------------------------------|-------------------------------------------------------------------------|---------------------------------------------------------------------------------------|--|-------------------------------------------------------------------------------------------------------------------------------------------------------------------------------------------------------------|-----------|-----------------------------------------------------------------------------------------------------------|----------|------------------------------------------------------------------------------------------------------------------------------------------------------------|--|
| Local Cycle Info National Cycle Info                                       |                                                                         | BusTimes                                                                              |  |                                                                                                                                                                                                             | NextBuses | .mobi                                                                                                     | PlusBus  | PlusBus                                                                                                                                                    |  |
| <b>bracknell-forest.gov.uk</b><br>For more information about cycle routes. | <b>Sustrans.org.uk</b><br>Sustrans is the UK's leading sustainable tran | <b>Sustrans.org.uk</b><br>Sustrans is the UK's leading sustainable transport charity. |  | stops. 0871 200 22 33 Sea                                                                                                                                                                                   |           | Search for a bus stop by entering a postcode, street & town or a stop A disc                              |          | usbus.info<br>count price 'bus pass' that you buy with your train ticket. It gives<br>unlimited bus travel around your chosen town, on participating<br>s. |  |
| National Rail Enquiries                                                    |                                                                         |                                                                                       |  |                                                                                                                                                                                                             |           |                                                                                                           |          |                                                                                                                                                            |  |
| Online                                                                     | NRE App                                                                 | Social Media                                                                          |  | Alert Me                                                                                                                                                                                                    |           | Contact Centre                                                                                            | PlusBike | P &<br>plus <b>bike</b>                                                                                                                                    |  |
| nationalrail.co.uk                                                         | Free National Rail Enquiries app<br>for iOS and Android                 |                                                                                       |  | You can sign up to Alert Me messages on the National<br>Rail Enquiries website where you can receive train and<br>platform notifications directly to your smart phone.<br><b>nationalrail.co.uk/alertme</b> |           | <b>03457 48 49 50</b><br>Calls cost no more than calls to geographic n<br>(01 or 02) and may be recorded. |          | nationalrail.co.uk/plusbike<br>For more information.                                                                                                       |  |