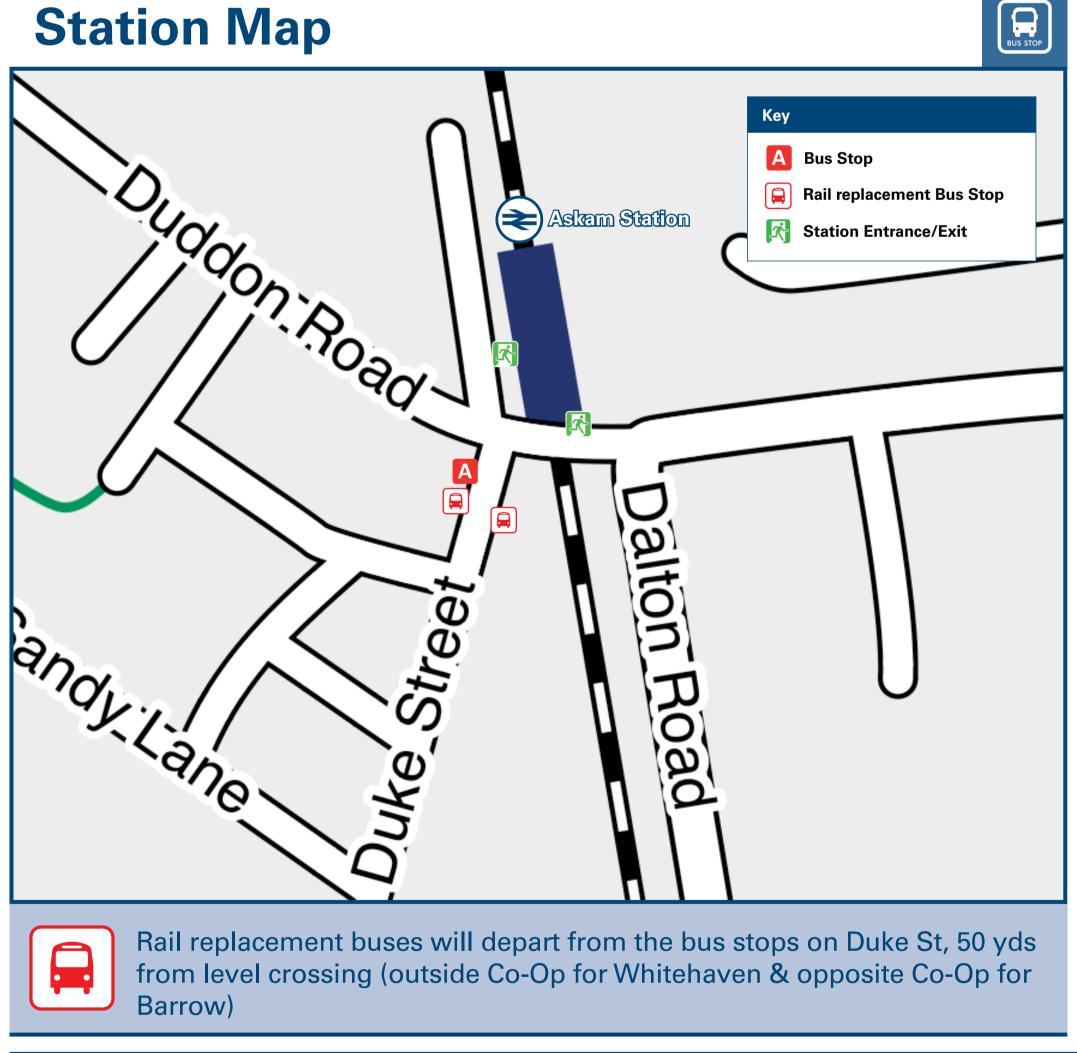

## **Askam Station**

## Askam Station Onward Travel Information







**Taxis** 

Askam station has no taxi rank or cab office. Advance booking is essential, please consider using the following local operators: (Inclusion of this number doesn't represent any endorsement of the taxi firm)

**Acacia Taxis (Dalton)** 01229 434 343

**Paul Taxis Ltd** 01229 586 669 (Ulverston) **CM Taxis (Ulverston)** 07808 656 333

| Further information                                                          | n about al | l onward travel                                               |                                               |                                      |                                 |