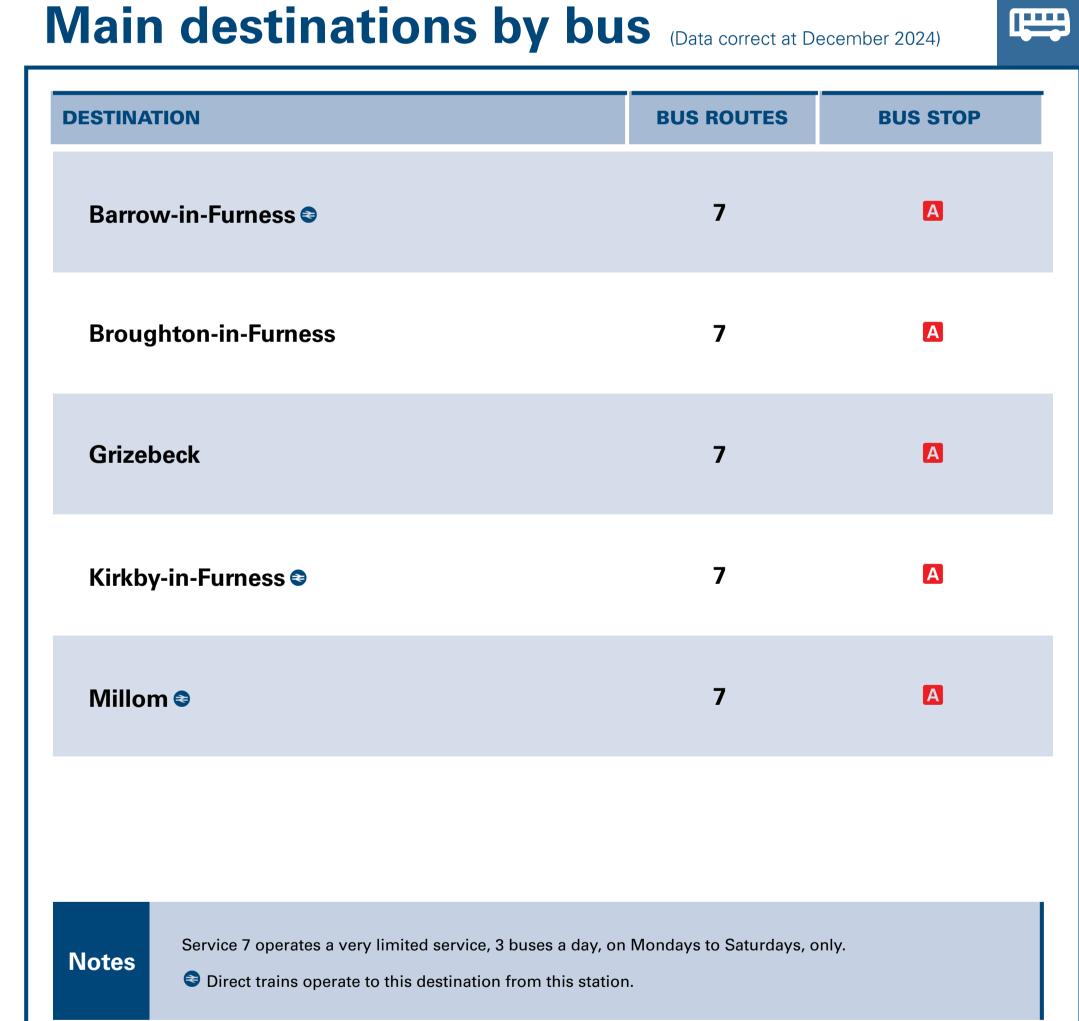

## **Askam Station**

## Askam Station Onward Travel Information







**Taxis** 

Askam station has no taxi rank or cab office. Advance booking is essential, please consider using the following local operators: (Inclusion of this number doesn't represent any endorsement of the taxi firm)

**Acacia Taxis (Dalton)** 01229 434 343

**Paul Taxis Ltd** 01229 586 669 (Ulverston) **CM Taxis (Ulverston)** 07808 656 333

| Further information                                                          | n about al | l onward travel                                               |                                               |                                      |                                 |