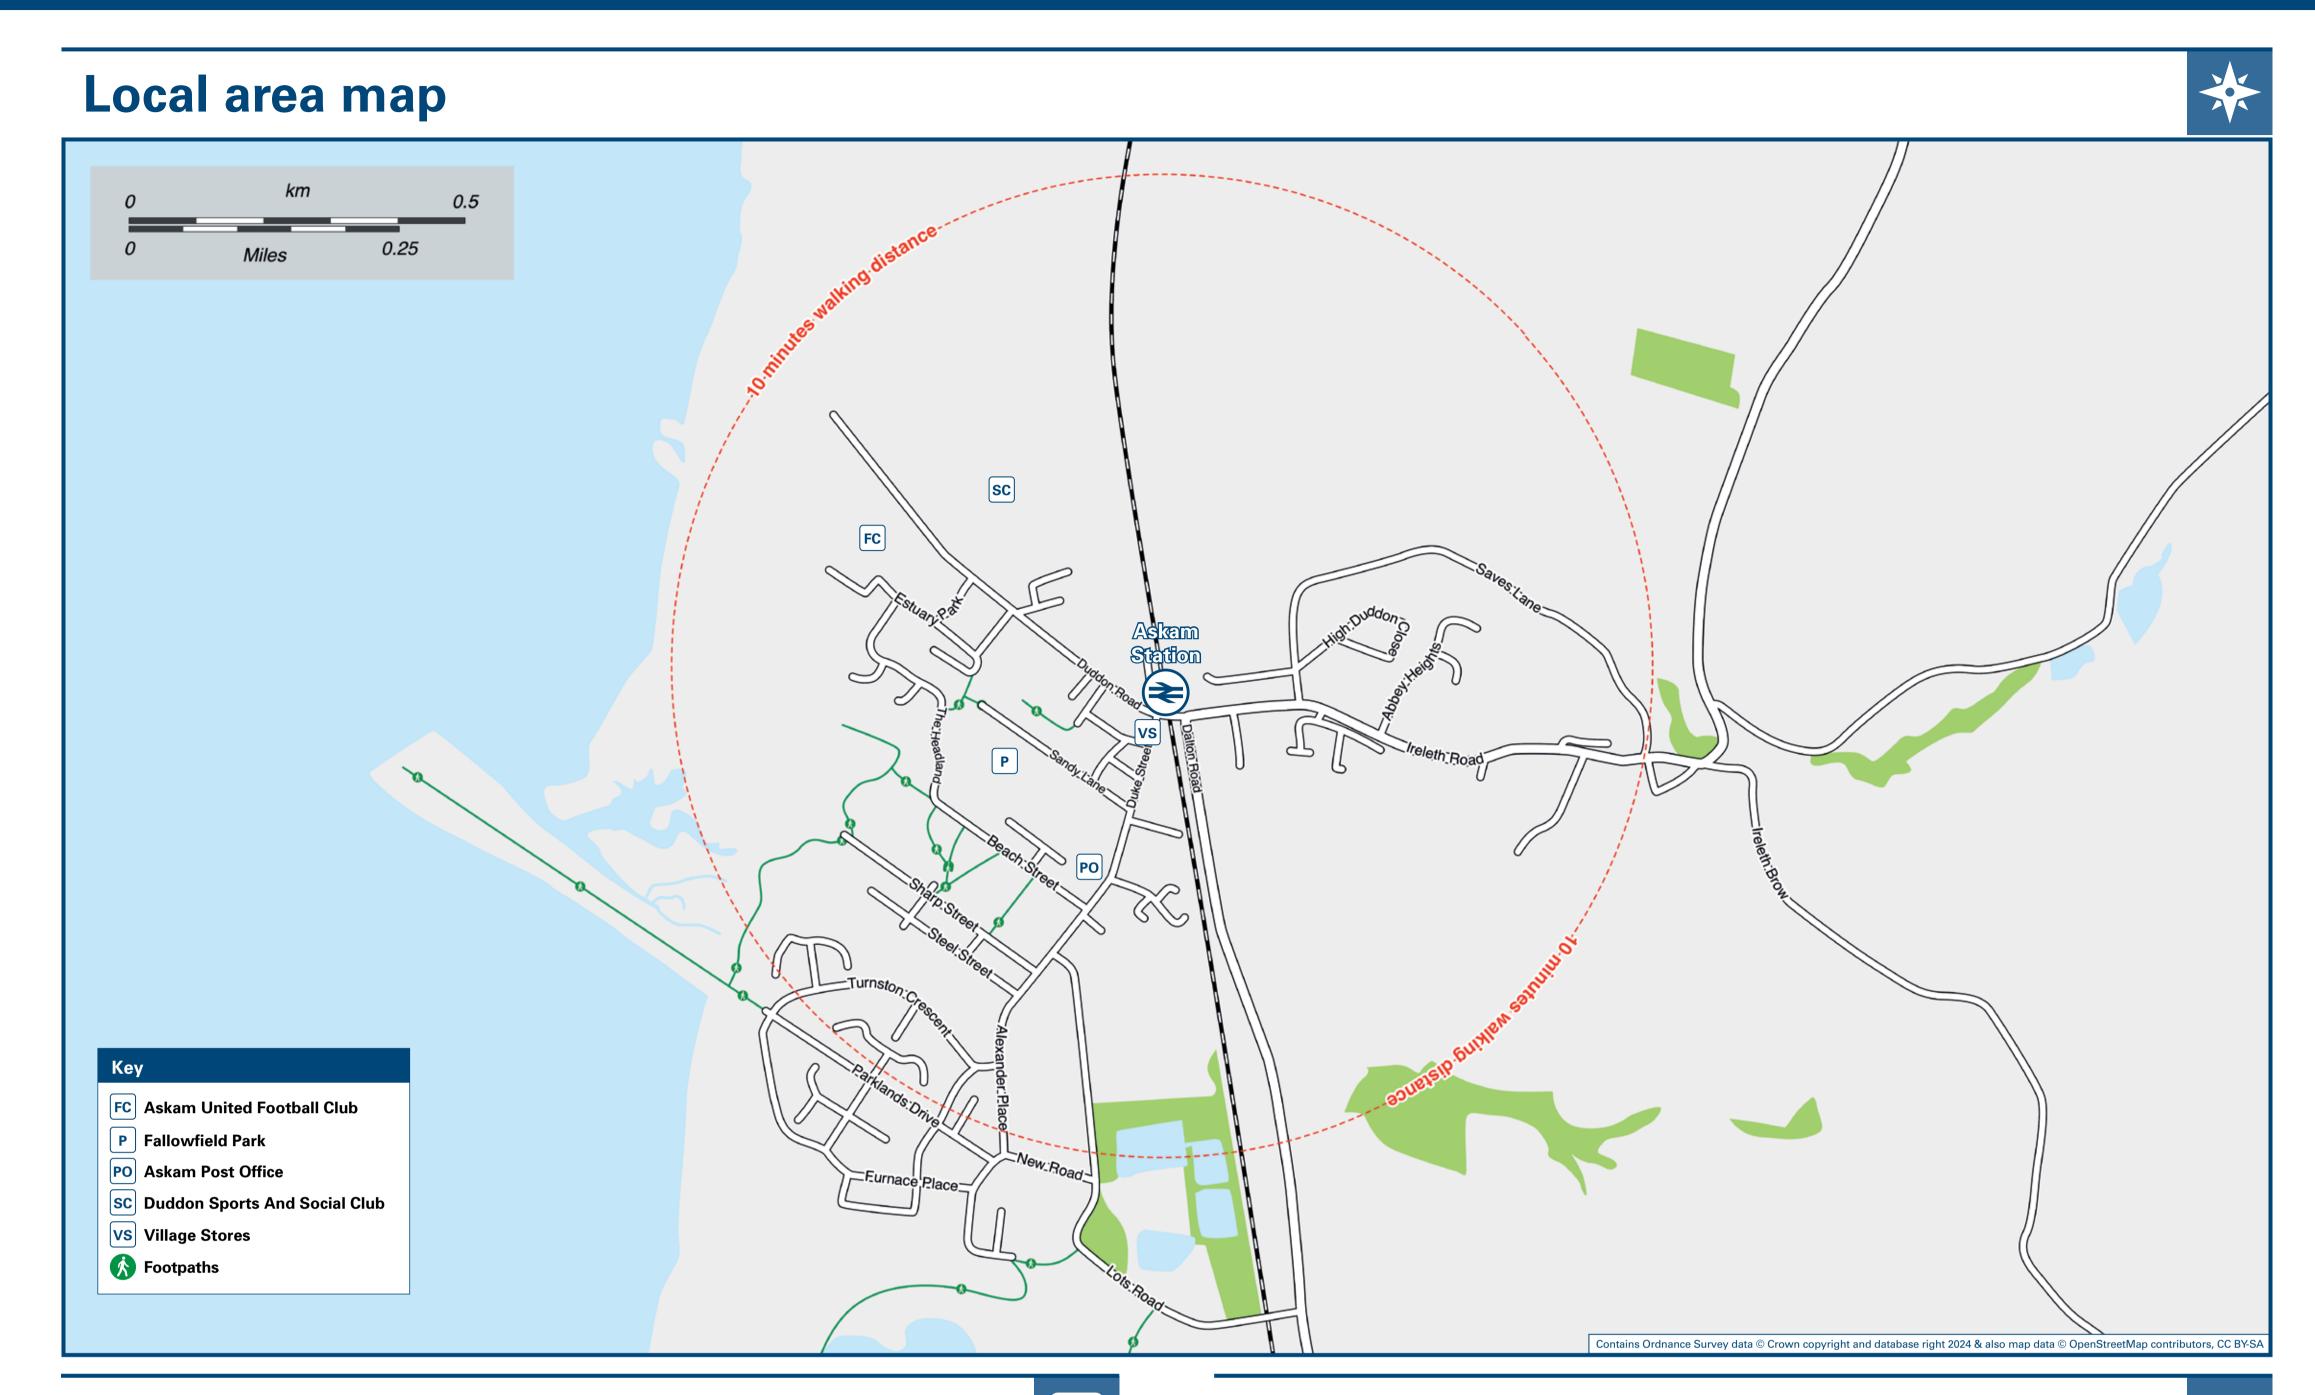

## **Askam Station**

## Askam Station Onward Travel Information







**Taxis** 

Askam station has no taxi rank or cab office. Advance booking is essential, please consider using the following local operators: (Inclusion of this number doesn't represent any endorsement of the taxi firm)

**Acacia Taxis (Dalton)** 01229 434 343

**Paul Taxis Ltd** 01229 586 669 (Ulverston) **CM Taxis (Ulverston)** 07808 656 333

| Further information                                                          | n about al | l onward travel                                               |                                               |                                      |                                 |