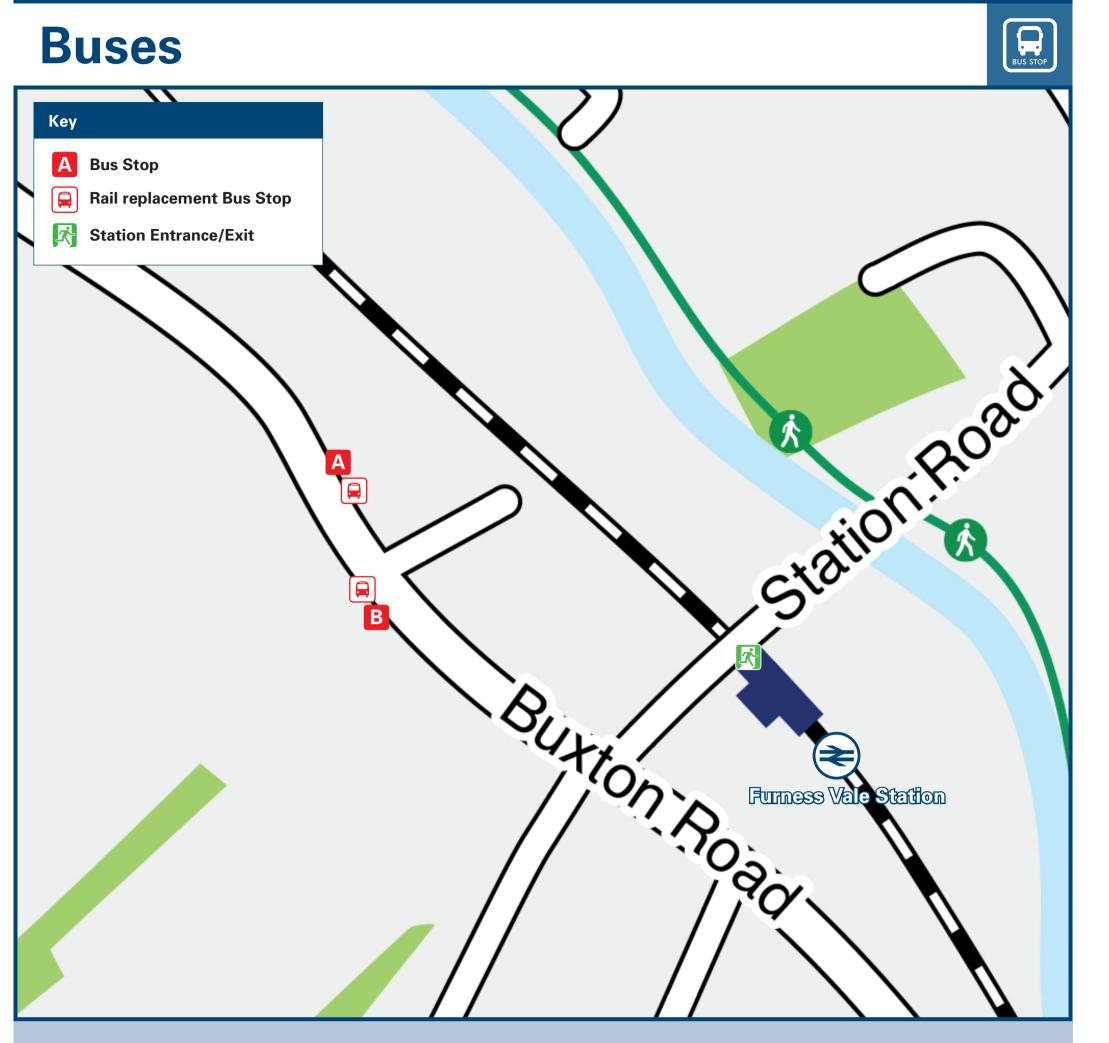

....

Rail replacement transport will pick up/drop off from the bus stops on the A6 Buxton Road. Towards Manchester outside The (Old) Soldier Dick Pub and towards Buxton opposite the (Old Post Office).

## Main destinations by bus (Data correct at October 2024)

| DESTINATION                                                   | <b>BUS ROUTES</b>                                                                                    | BUS STOP                                         | DESTINATION                                         | <b>BUS ROUTES</b>                                                                                                                                      | BUS STOP       | DESTINATION                                                                                                                                                                                                                                                                                                                                   | <b>BUS ROUTES</b>                                                                                           | BUS STOP |  |
|---------------------------------------------------------------|------------------------------------------------------------------------------------------------------|--------------------------------------------------|-----------------------------------------------------|--------------------------------------------------------------------------------------------------------------------------------------------------------|----------------|-----------------------------------------------------------------------------------------------------------------------------------------------------------------------------------------------------------------------------------------------------------------------------------------------------------------------------------------------|-------------------------------------------------------------------------------------------------------------|----------|--|
| Birch Vale                                                    | 60, 61, 257c+                                                                                        | B                                                | Higher Hurdsfield                                   | d 60, 60A                                                                                                                                              | A              | Stepping Hill                                                                                                                                                                                                                                                                                                                                 | 199                                                                                                         | В        |  |
| Buxton 😂                                                      | 61, 199                                                                                              | A                                                | Horwich End                                         | 60, 60A, 61,<br>199                                                                                                                                    | A              | Stockport 😂                                                                                                                                                                                                                                                                                                                                   | 199                                                                                                         | В        |  |
| <b>Castleton (Bus Station)</b>                                | 257c+                                                                                                | A                                                | Hurdsfield                                          | 60, 60A                                                                                                                                                | A              | Tunstead Milton                                                                                                                                                                                                                                                                                                                               | 199                                                                                                         | A        |  |
| Chapel-en-le-Frith 😂                                          | 199, 257c+                                                                                           | A                                                | Kettleshulme                                        | 60, 60A                                                                                                                                                | A              | Whaley Bridge 😂                                                                                                                                                                                                                                                                                                                               | 60, 60A, 61,<br>199, 257c+                                                                                  | А        |  |
| Danebank                                                      | 199                                                                                                  | B                                                | Macclesfield                                        | 60, 60A                                                                                                                                                | A              |                                                                                                                                                                                                                                                                                                                                               |                                                                                                             |          |  |
| Disley 😂                                                      | 199                                                                                                  | B                                                | Manchester Airpo                                    | ort 199                                                                                                                                                | B              |                                                                                                                                                                                                                                                                                                                                               |                                                                                                             |          |  |
| Dove Holes 😂                                                  | 199                                                                                                  | A                                                | New Mills (Bus Station) 60, 60A, 61,<br>199*, 257c+ |                                                                                                                                                        | Notes          |                                                                                                                                                                                                                                                                                                                                               |                                                                                                             |          |  |
| Fernilee                                                      | 61                                                                                                   | A                                                |                                                     | 60, 60A, 61,                                                                                                                                           |                | Bus routes 60, 60A and 61 operate Mondays to Saturdays only.<br>Bus route 199 operates every 30 minutes daytime Mondays to                                                                                                                                                                                                                    |                                                                                                             |          |  |
| Glossop                                                       | 61, 257c+                                                                                            | B                                                | Newtown 😂                                           | 199, 257c+                                                                                                                                             | B              | <ul> <li>Saturdays and every hour evenings, Sundays and Bank Holidays.</li> <li>For bus times please see bus stop timetables or contact Traveline on 0871 200 22 33.</li> <li>Direct trains operate to this destination from Furness Vale Station.</li> <li>* Bus route 199 operates to New Mills Bus Station early mornings only.</li> </ul> |                                                                                                             |          |  |
| Hayfield                                                      | 60, 61, 257c+                                                                                        | B                                                | Peak Dale                                           | 199**                                                                                                                                                  | A              |                                                                                                                                                                                                                                                                                                                                               |                                                                                                             |          |  |
| Hazel Grove 😂                                                 | 199                                                                                                  | B                                                | Rainow                                              | 60, 60A                                                                                                                                                | A              | ** Bus route 199 operates to Peak Dale Mondays to Saturdays o no service on Sundays or Bank Holidays.                                                                                                                                                                                                                                         |                                                                                                             |          |  |
| High Lane                                                     | 199                                                                                                  | B                                                | Sparrowpit 257c+                                    |                                                                                                                                                        | A              | + Bus route 257c operates eve<br>Holidays only.<br>National Park Peak District Na                                                                                                                                                                                                                                                             |                                                                                                             |          |  |
| axs essential, plea                                           | station has no taxi ran<br>ase consider using the<br>er doesn't represent ar<br><b>out all onwar</b> | e following local ope<br>ny endorsement of th    | rators: (Inclusion                                  | High Peak Taxis<br>01663 744 448                                                                                                                       |                |                                                                                                                                                                                                                                                                                                                                               | TM Private Hire<br>01298 812 148                                                                            | )        |  |
| ocal Cycle Info                                               |                                                                                                      | al Cycle Info                                    | BusTim                                              | les                                                                                                                                                    | NextBuses      | mobi Exposition the Pl                                                                                                                                                                                                                                                                                                                        | usBus                                                                                                       | Plu      |  |
| www.derbyshire.gov.uk<br>more information about cycle routes. |                                                                                                      | <b>S.Org.uk</b><br>UK's leading sustainable trar | See timetable<br>displays at bus<br>stops.          | www.traveline.inf<br>bublic transport info<br>www.traveline.inf<br>0871 200 22 3<br>calls cost 12p per minute<br>plus your phone company's access char | • Find the bu  | us times for your stop.<br>by entering a postcode, street & town or a stop A di                                                                                                                                                                                                                                                               | <b>Iusbus.info</b><br>discount price 'bus pass' that you buy wi<br>u unlimited bus travel around your chose |          |  |
| ational Rail Enquiries                                        |                                                                                                      |                                                  |                                                     |                                                                                                                                                        |                |                                                                                                                                                                                                                                                                                                                                               |                                                                                                             |          |  |
| nline NRE App                                                 |                                                                                                      | Social Media                                     | Alert Me                                            |                                                                                                                                                        | Contact Centre | PlusBike                                                                                                                                                                                                                                                                                                                                      | PlusBike                                                                                                    |          |  |
|                                                               |                                                                                                      |                                                  |                                                     |                                                                                                                                                        |                |                                                                                                                                                                                                                                                                                                                                               |                                                                                                             |          |  |