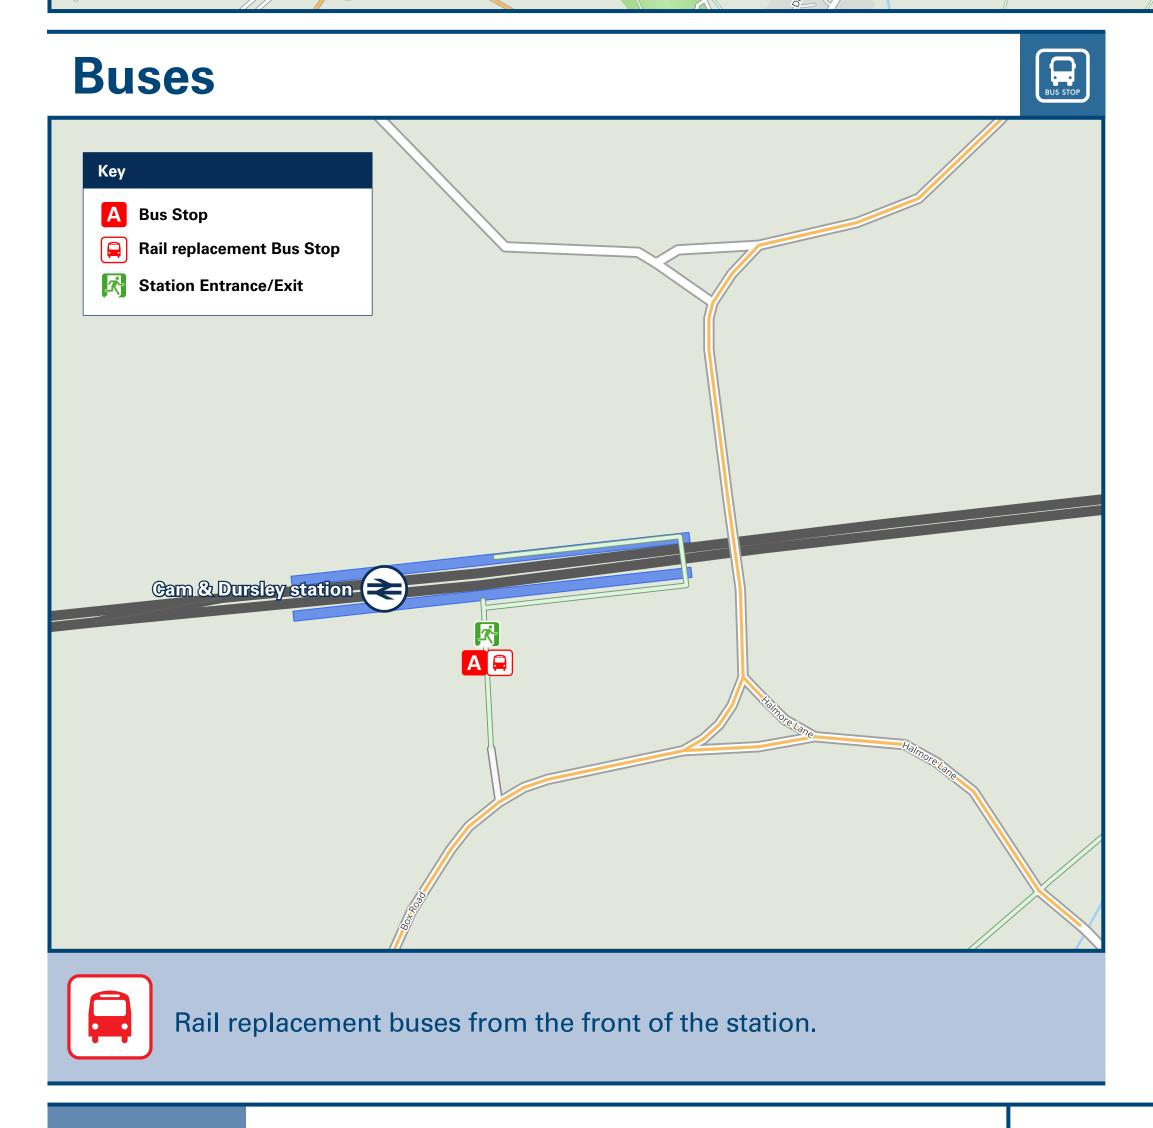

## Onward Travel Information

| DESTINATION                         |                                                                                                                                                                                                                                                                                                  | BUS ROUTES                      | BUS STOP           |
|-------------------------------------|--------------------------------------------------------------------------------------------------------------------------------------------------------------------------------------------------------------------------------------------------------------------------------------------------|---------------------------------|--------------------|
| Cambridge                           |                                                                                                                                                                                                                                                                                                  | 65#                             | A                  |
| Claypits                            |                                                                                                                                                                                                                                                                                                  | 65#                             | A                  |
| Dudbridge (Sainsburys)              |                                                                                                                                                                                                                                                                                                  | 65#                             | A                  |
| Dursley (Town Centre / Sainsbury's) |                                                                                                                                                                                                                                                                                                  | 65#                             | A                  |
| Eastington                          |                                                                                                                                                                                                                                                                                                  | 65#                             | A                  |
| Great Oldbury Estate                |                                                                                                                                                                                                                                                                                                  | 65#                             | A                  |
| Hardwicke                           |                                                                                                                                                                                                                                                                                                  | 65#                             | A                  |
| Lower Cam                           |                                                                                                                                                                                                                                                                                                  | 65#                             | A                  |
| Nympsfield                          |                                                                                                                                                                                                                                                                                                  | 65#                             | A                  |
| Selsley                             |                                                                                                                                                                                                                                                                                                  | 65#                             | A                  |
| Slimbridge                          |                                                                                                                                                                                                                                                                                                  | 65#                             | A                  |
| Stonehouse                          |                                                                                                                                                                                                                                                                                                  | 65#                             | A                  |
| Stroud (Merrywalks)                 |                                                                                                                                                                                                                                                                                                  | 65#                             | A                  |
| Uley                                |                                                                                                                                                                                                                                                                                                  | 65#                             | A                  |
| Tilsdown                            |                                                                                                                                                                                                                                                                                                  | 65#                             | A                  |
| Notes                               | For bus times, and other bus enquiries please contact Tr # Bus route 65 runs a limited early morning buses, and I Saturdays, only.  AONB Cotswolds (AONB) www.cotswoldsaonb.org.uk * Bus route 65 runs limited early morning buses Monday + Bus route 65 runs limited early evening buses Monday | imited early evening buses serv | rice on Mondays to |

**Taxis** 

Cam & Dursley Station has no taxi rank or cab office. Advance booking is essential, please consider using the following local operators: (Inclusion of this number doesn't represent any endorsement of the taxi firm)