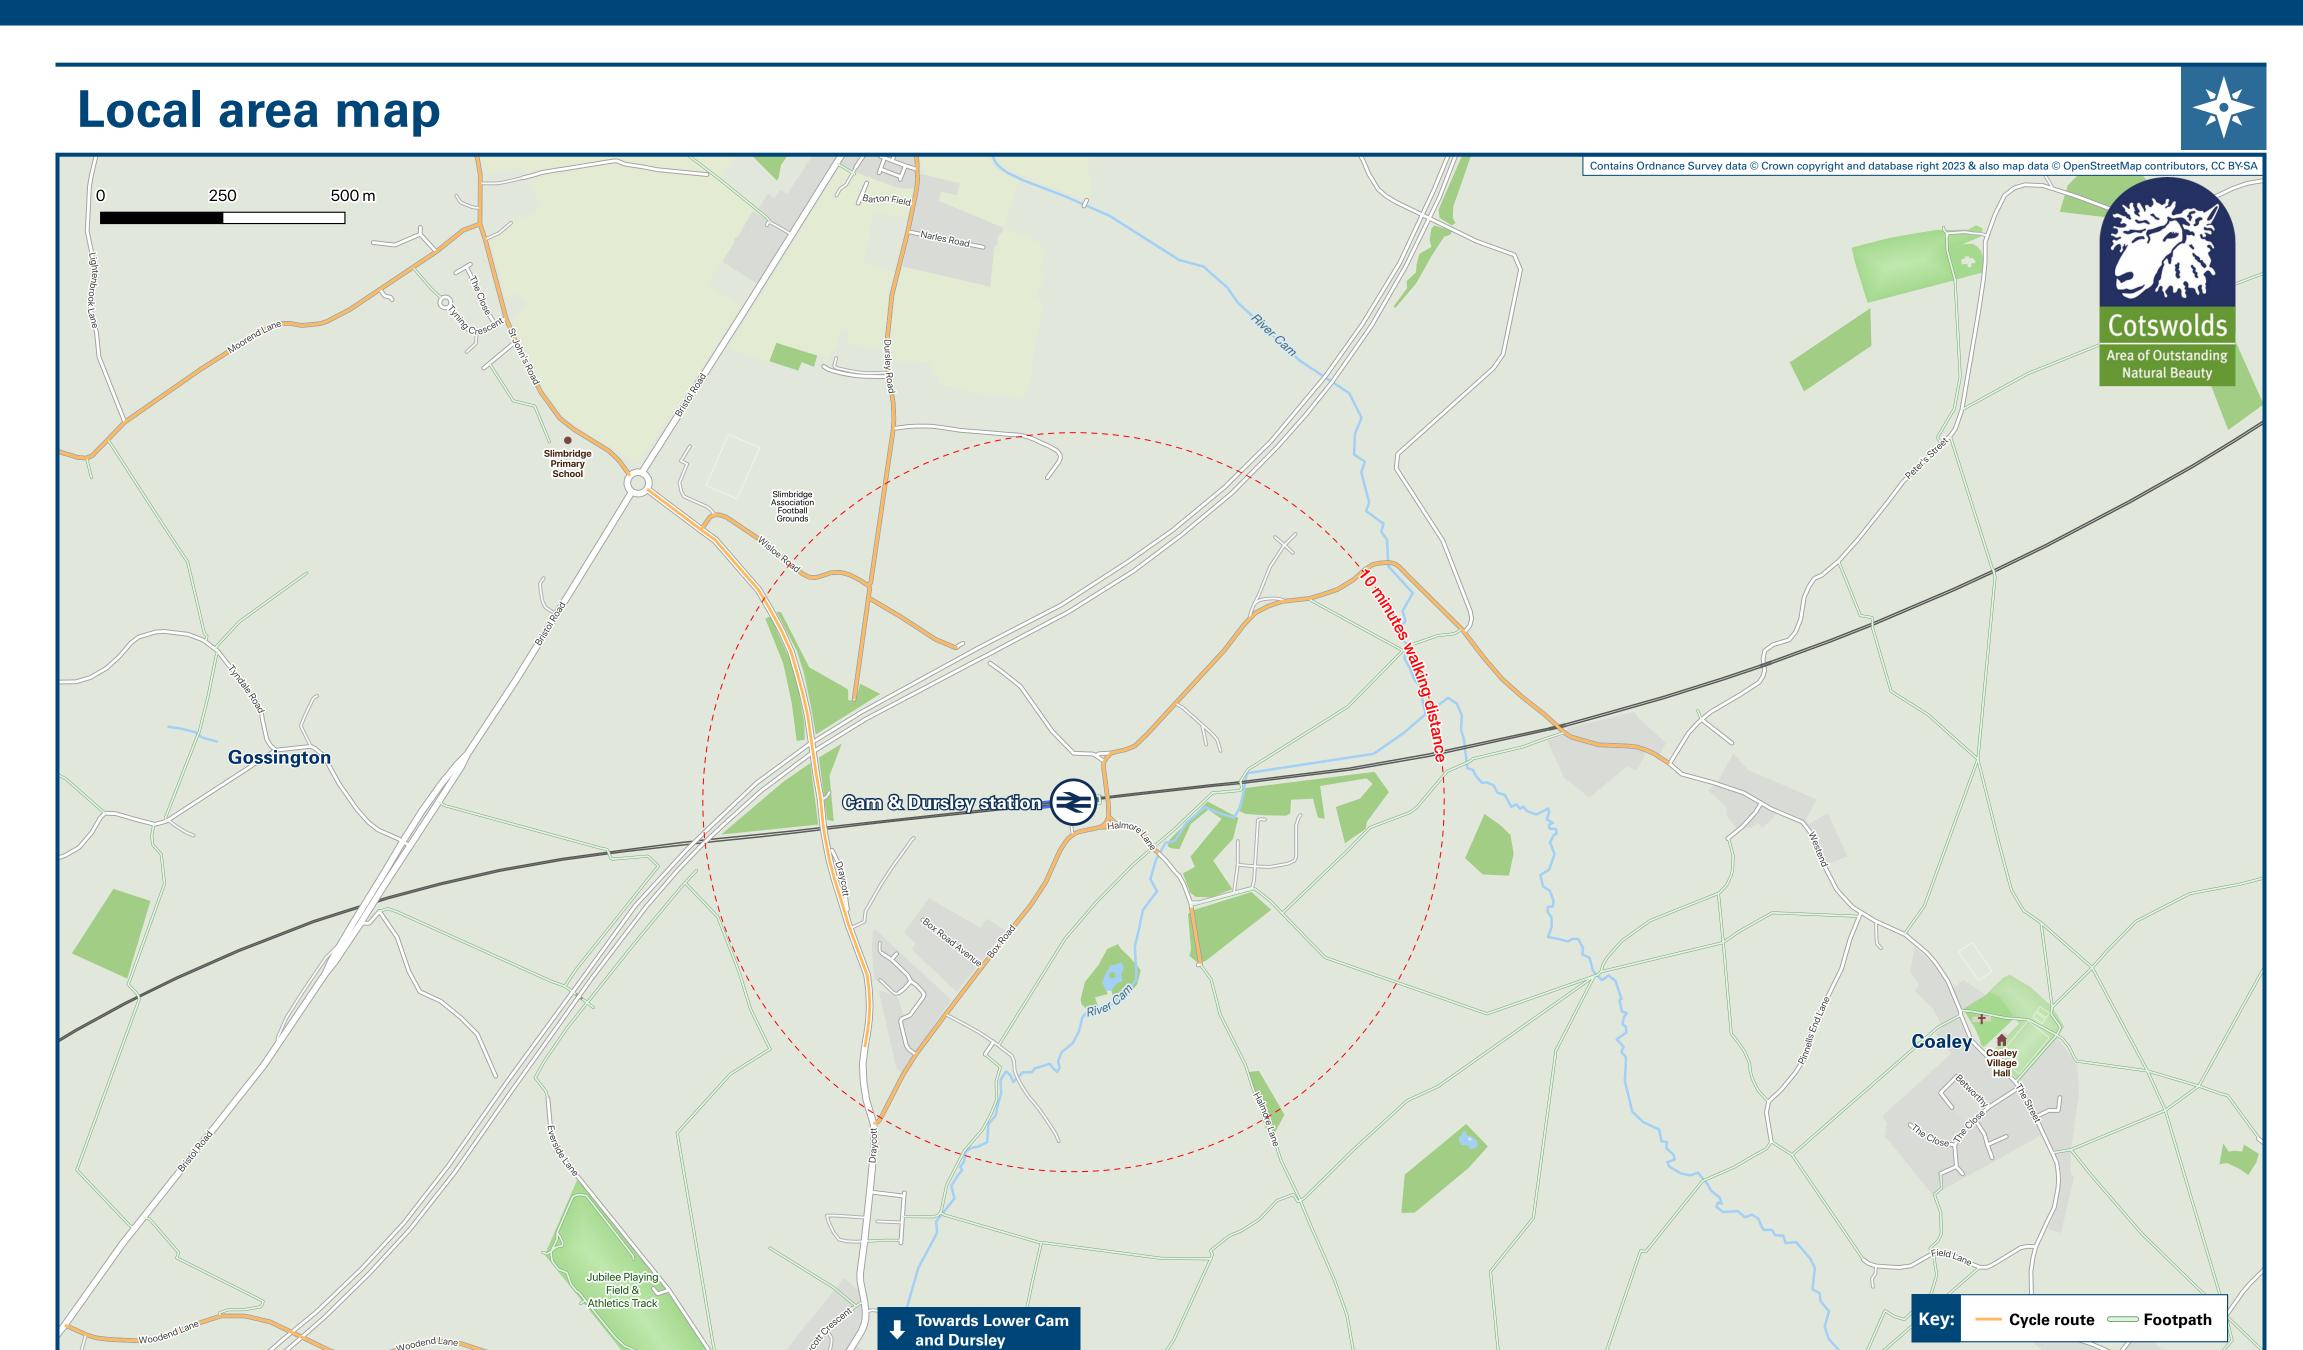

## Further information about all onward travel

**Local Cycle Info** gloucestershire.gov.uk For more information about cycle routes.

**National Cycle Info** 

sustrans.org.uk Sustrans is the UK's leading sustainable transport charity. **Bus Times** See timetable displays at bus stops.

www.travelinesw.com

**NextBuses**..mobi

Download on the App Store Find the bus times for your stop. Search for a bus stop by entering a postcode, street & town or a stop

PlusBus **PlusBus** plusbus.info A discount price 'bus pass' that you buy with your train ticket. It gives