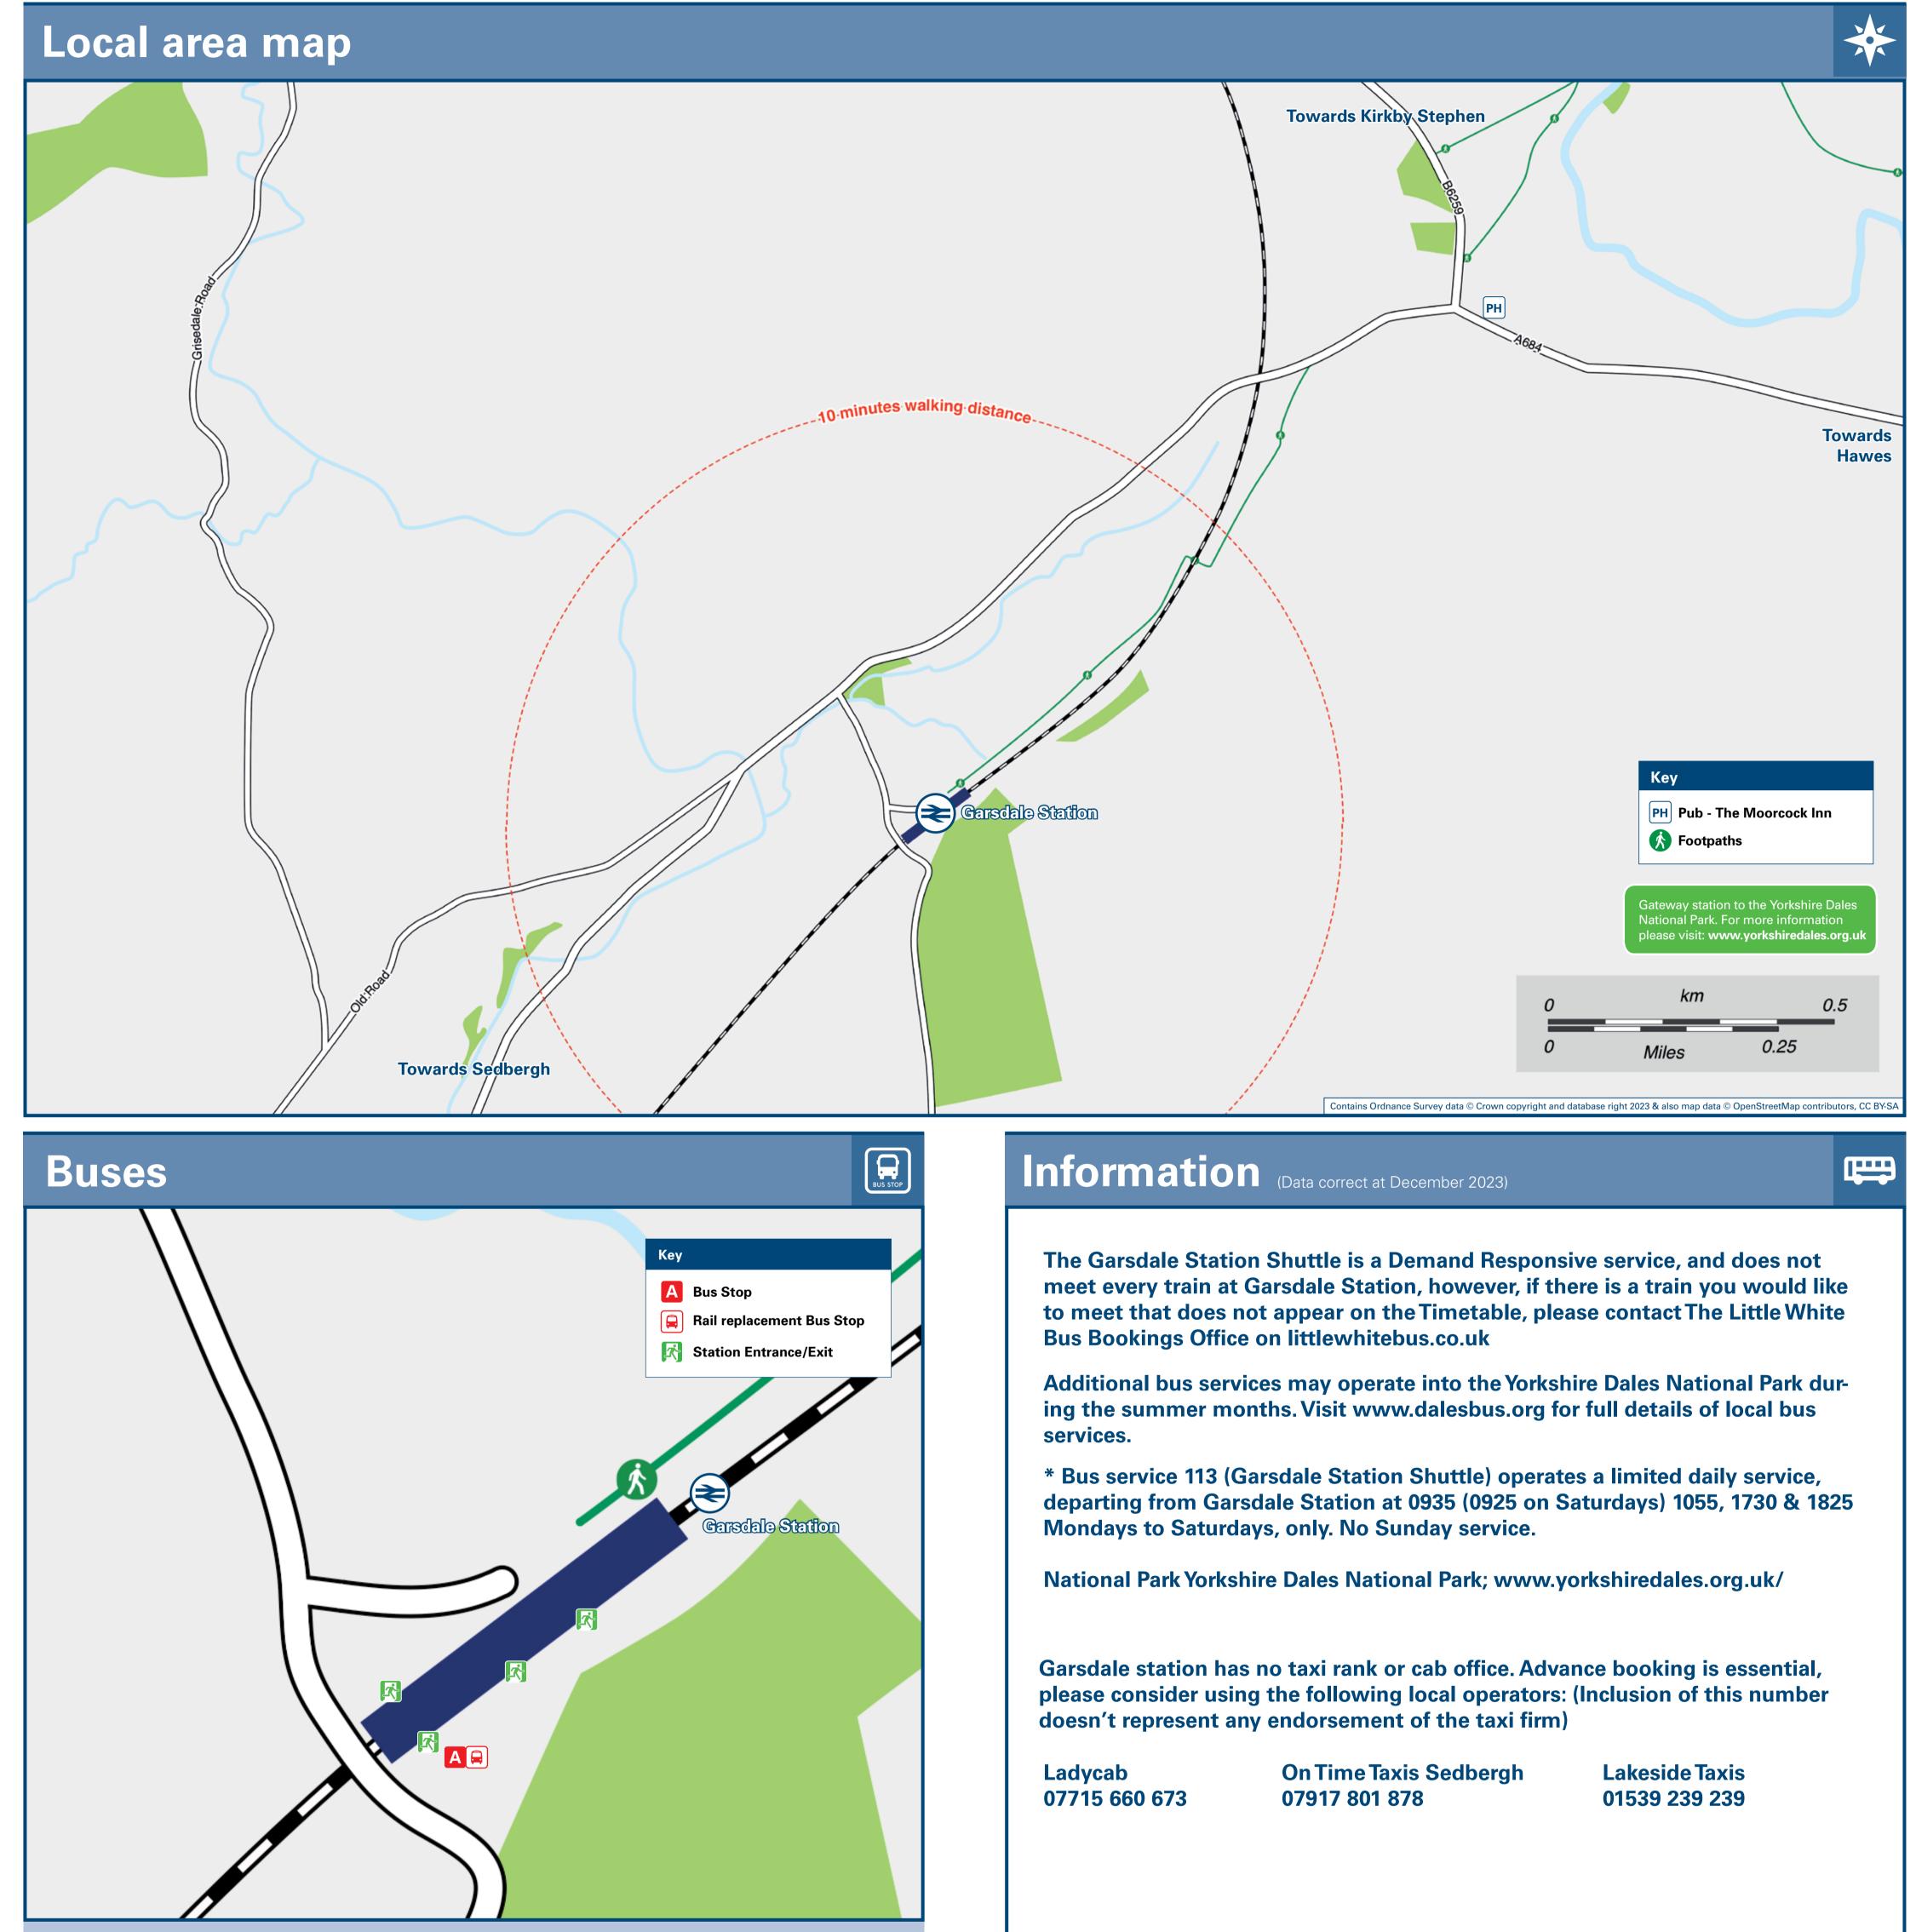

Rail replacement buses will depart from the bus stop {A} at the end of the lane leading to the station.

| Local Cycle Info                                                                                                             |        | National Cycle Info                                                                   |           | BusTimes                                   |          | NextBuses                                                                          | mobi           | PlusBus                                                                                                                                                                         | PlusBus             |
|------------------------------------------------------------------------------------------------------------------------------|--------|---------------------------------------------------------------------------------------|-----------|--------------------------------------------|----------|------------------------------------------------------------------------------------|----------------|---------------------------------------------------------------------------------------------------------------------------------------------------------------------------------|---------------------|
| www.westmorlandandfurness.gov.uk/parking-<br>streets-and-transport/active-travel<br>For more information about cycle routes. |        | <b>Sustrans.org.uk</b><br>Sustrans is the UK's leading sustainable transport charity. |           | See timetable<br>displays at bus<br>stops. |          | Search for a bus stop by entering a postcode, street & town or a stop name & town. |                | <b>plusbus.info</b><br>A discount price 'bus pass' that you buy with your train ticket. It give<br>you unlimited bus travel around your chosen town, on participating<br>buses. |                     |
|                                                                                                                              |        |                                                                                       |           |                                            |          |                                                                                    |                |                                                                                                                                                                                 |                     |
| National Rail Enqu                                                                                                           | uiries |                                                                                       |           |                                            |          |                                                                                    |                |                                                                                                                                                                                 |                     |
| National Rail Enqu<br>Online                                                                                                 |        | Арр                                                                                   | Social Me | dia                                        | Alert Me |                                                                                    | Contact Centre | PlusBike                                                                                                                                                                        | ٩<br>plus <b>bi</b> |