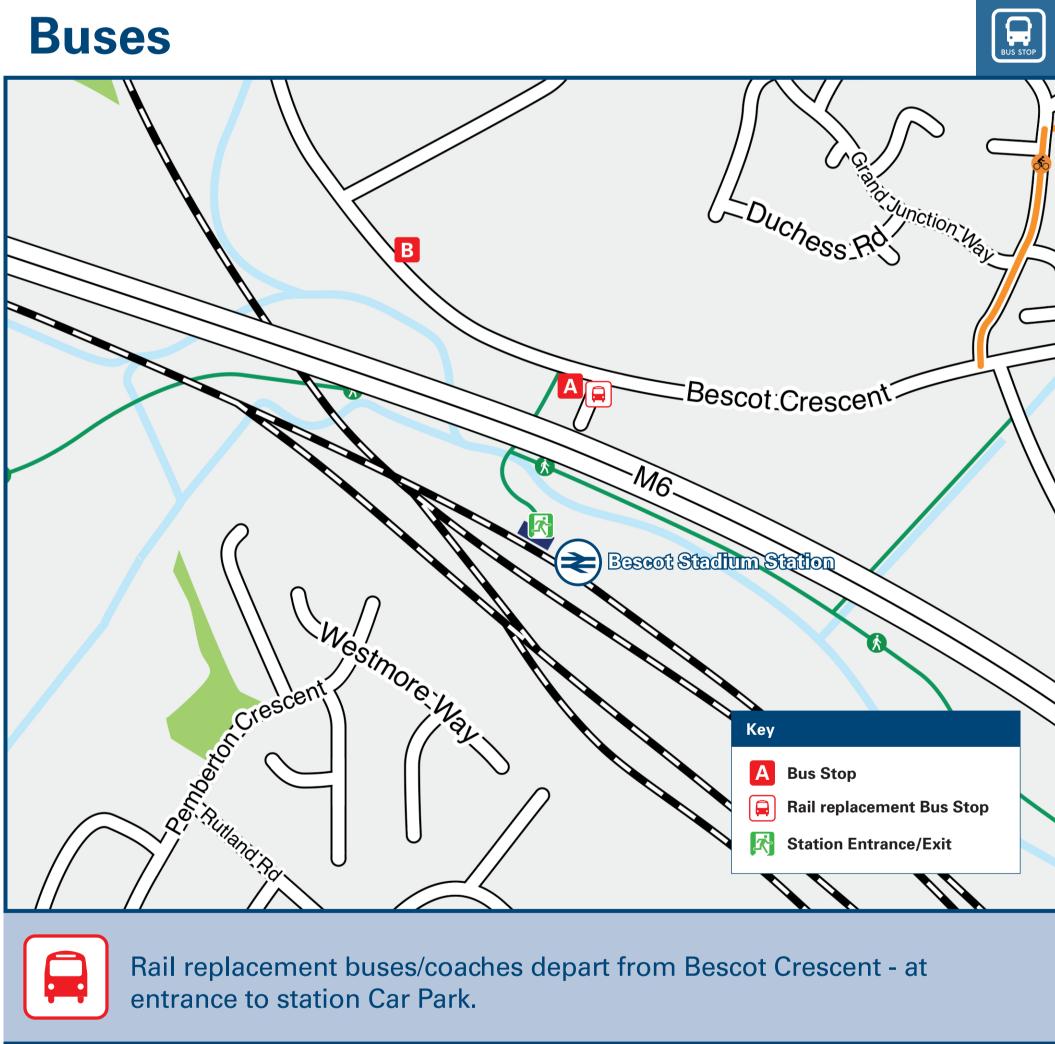

## Main destinations by bus (Data correct at July 2024) **DESTINATION BUS ROUTES BUS STOP Caldmore** 45 Α **Charlemont Farm Delves** 45 В **Friar Park** 45 **Fullbrook** В 45 **Palfrey** 45 **Sandwell General Hospital** 45 **Stone Cross** 45 **Tame Bridge Estate Tame Bridge Station ●** 45 Walsall 😂 45 **West Bromwich** 45 В В **Yew Tree** 45 For bus times and days of operation please see bus stop timetables or contact Traveline. Bus route 45 runs daily, Mondays to Sundays. Notes Direct trains operate to this destination from this Station.

**Taxis** 

Bescot Stadium Station has no taxi rank or cab office. Advance booking is essential, please consider using the following local operators: (Inclusion of this number doesn't represent any endorsement of the taxi firm)