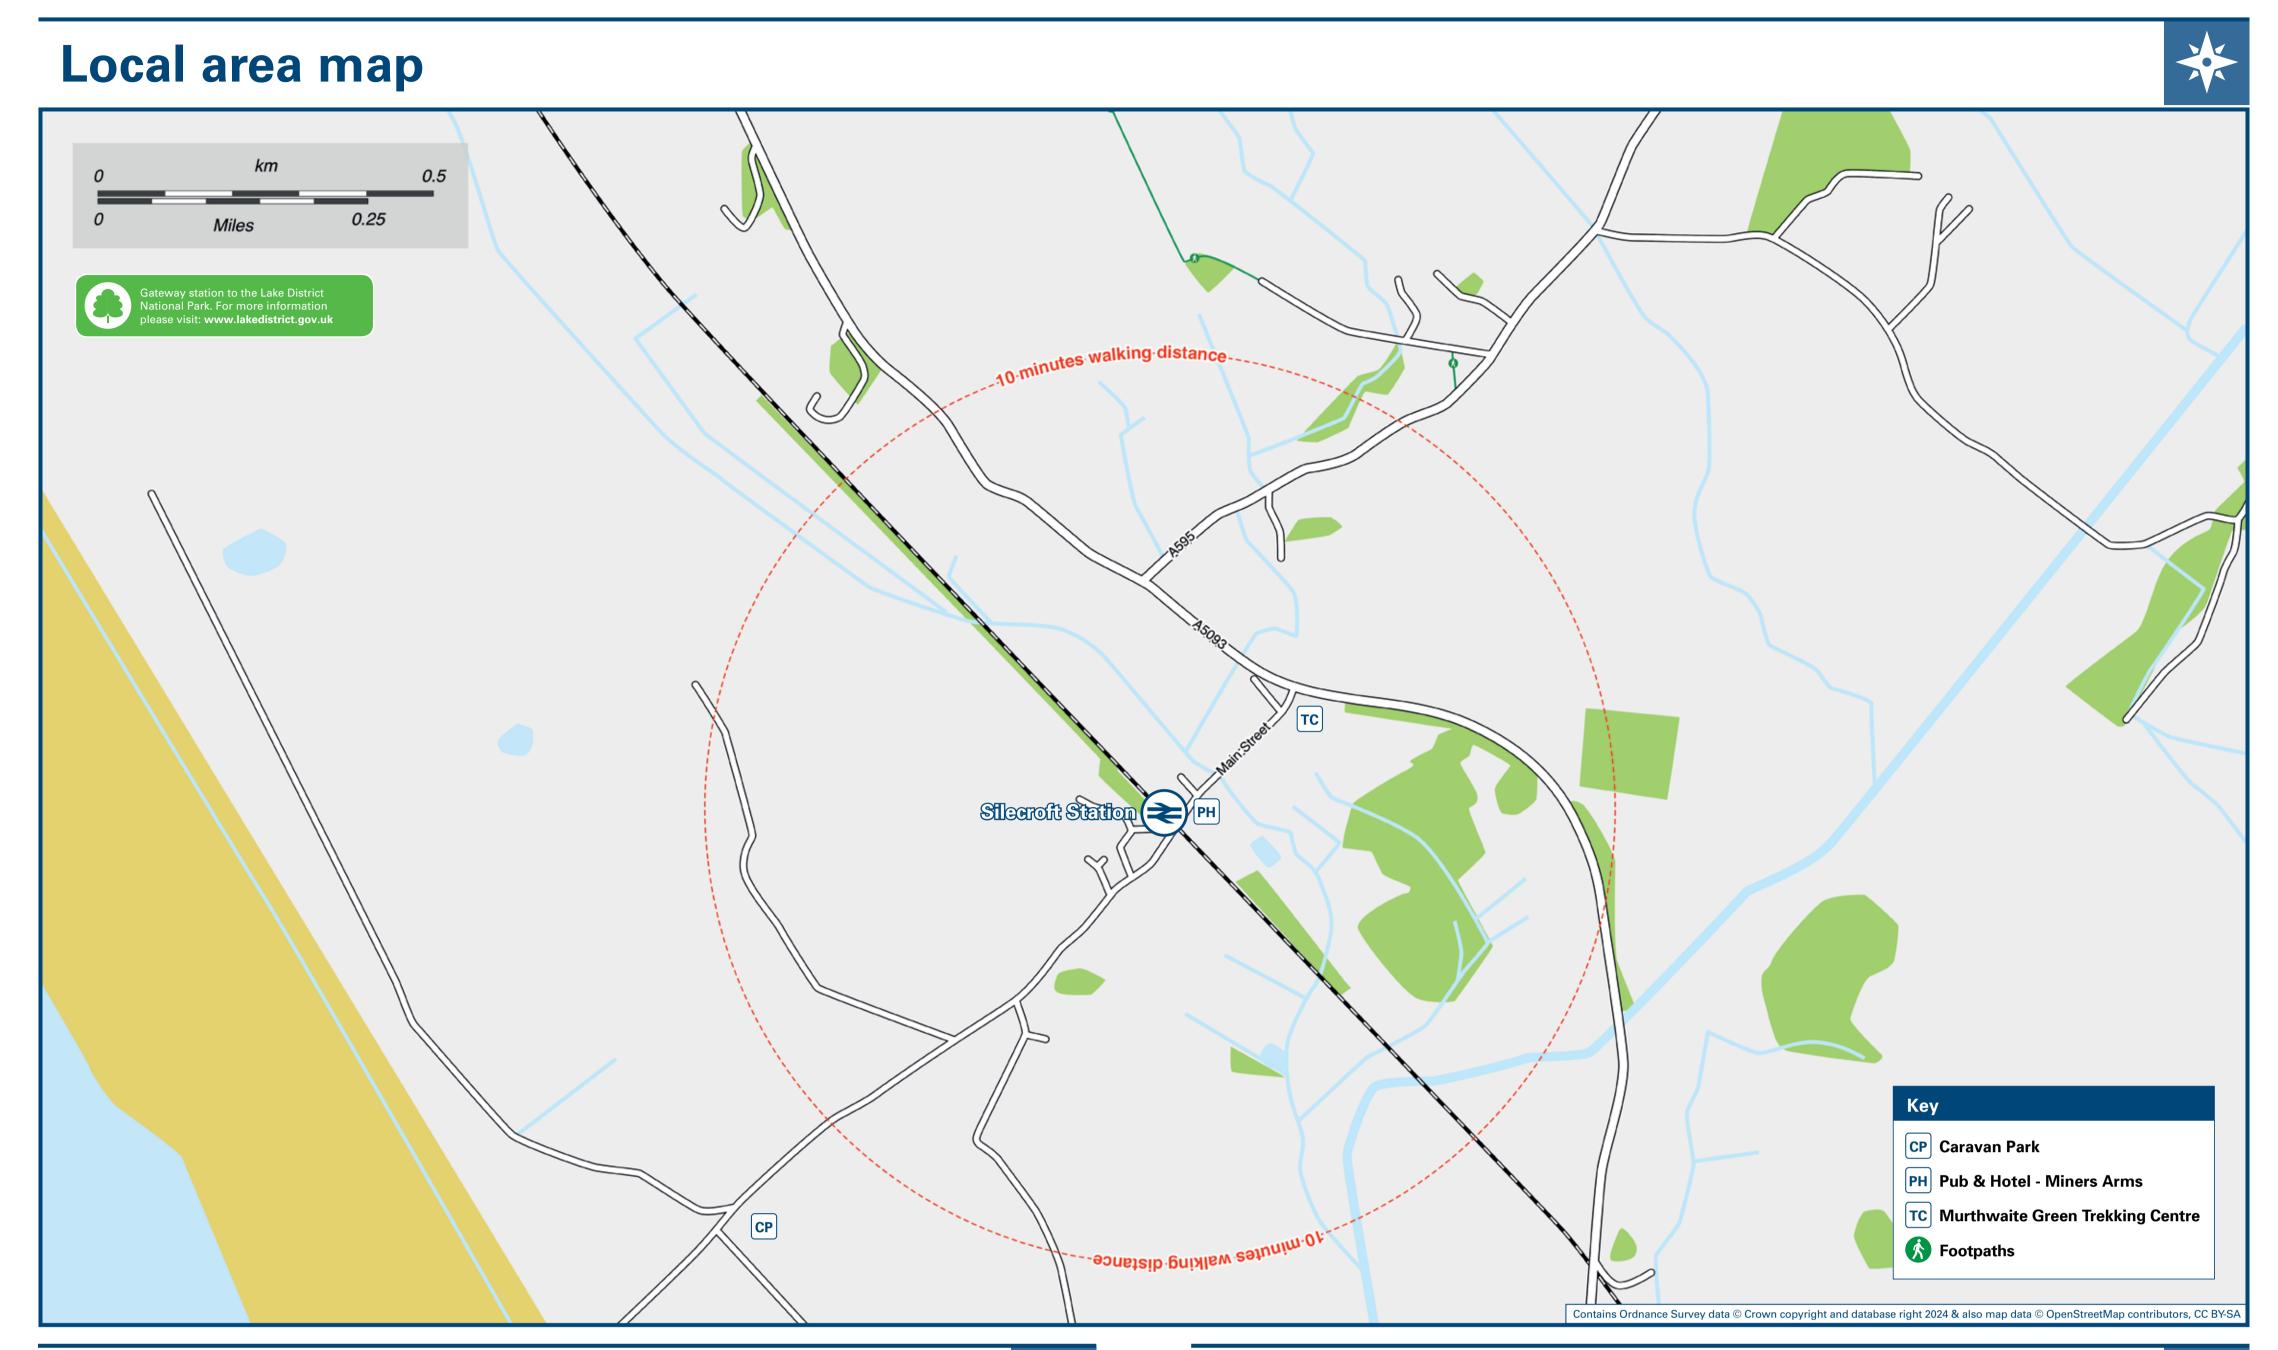

### Silecroft Station

### THERE ARE NO REGULAR BUS SERVICES SERVING **SILECROFT STATION**

**National Park The Lake District National Park;** www.lakedistrict.gov.uk/

Silecroft station has no taxi rank or cab office. Advance booking is essential, please consider using the following local operators: (Inclusion of this number doesn't represent any endorsement of the taxi firm)