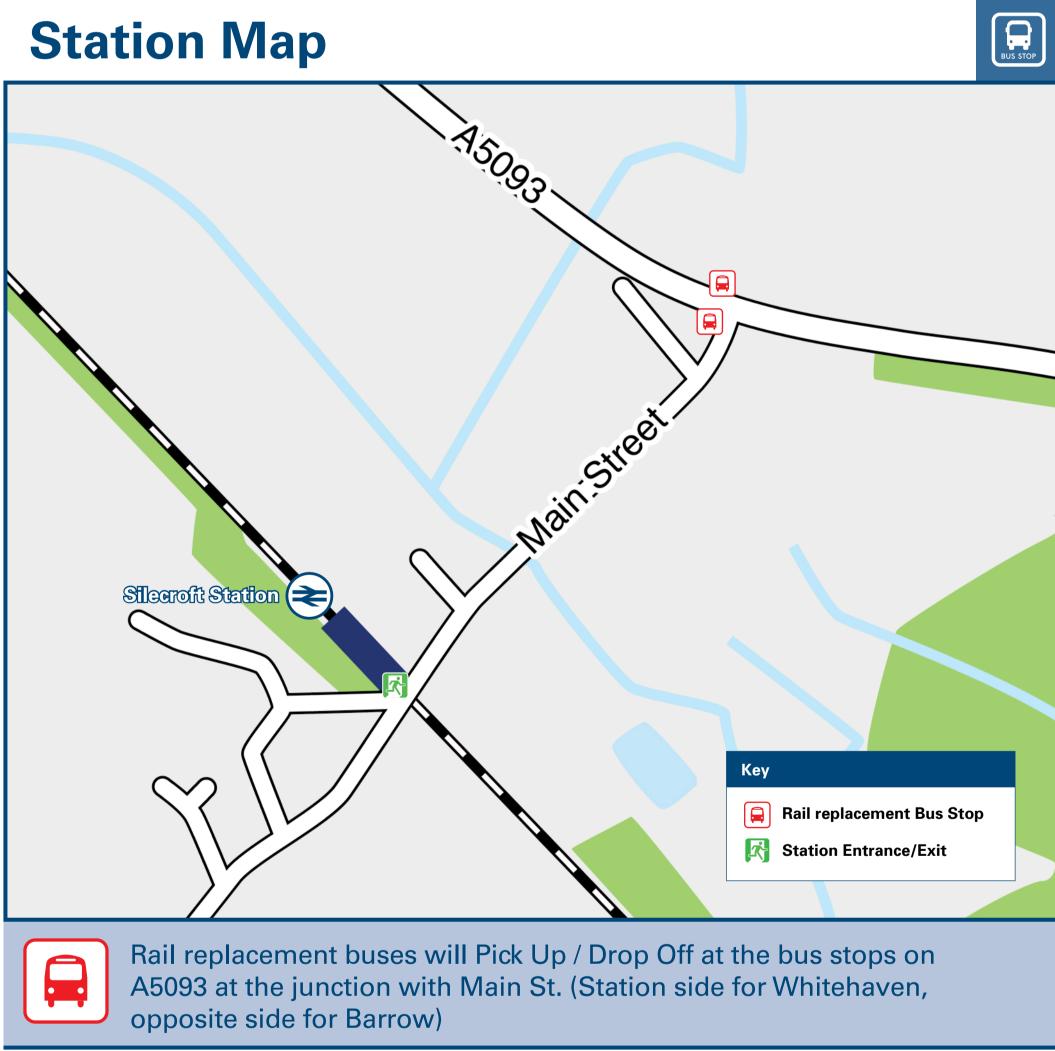

### Silecroft Station

# Onward Travel Information





## Information (Data correct at October 2024)

### THERE ARE NO REGULAR BUS SERVICES SERVING **SILECROFT STATION**

**National Park The Lake District National Park;** www.lakedistrict.gov.uk/

Silecroft station has no taxi rank or cab office. Advance booking is essential, please consider using the following local operators: (Inclusion of this number doesn't represent any endorsement of the taxi firm)

**Pete's Taxis** 01229 774 995

Sals 01229 776 367

M&V Cars 01229 773 085

| Further information about all onward travel               |                                                               |                                                                                    |  |