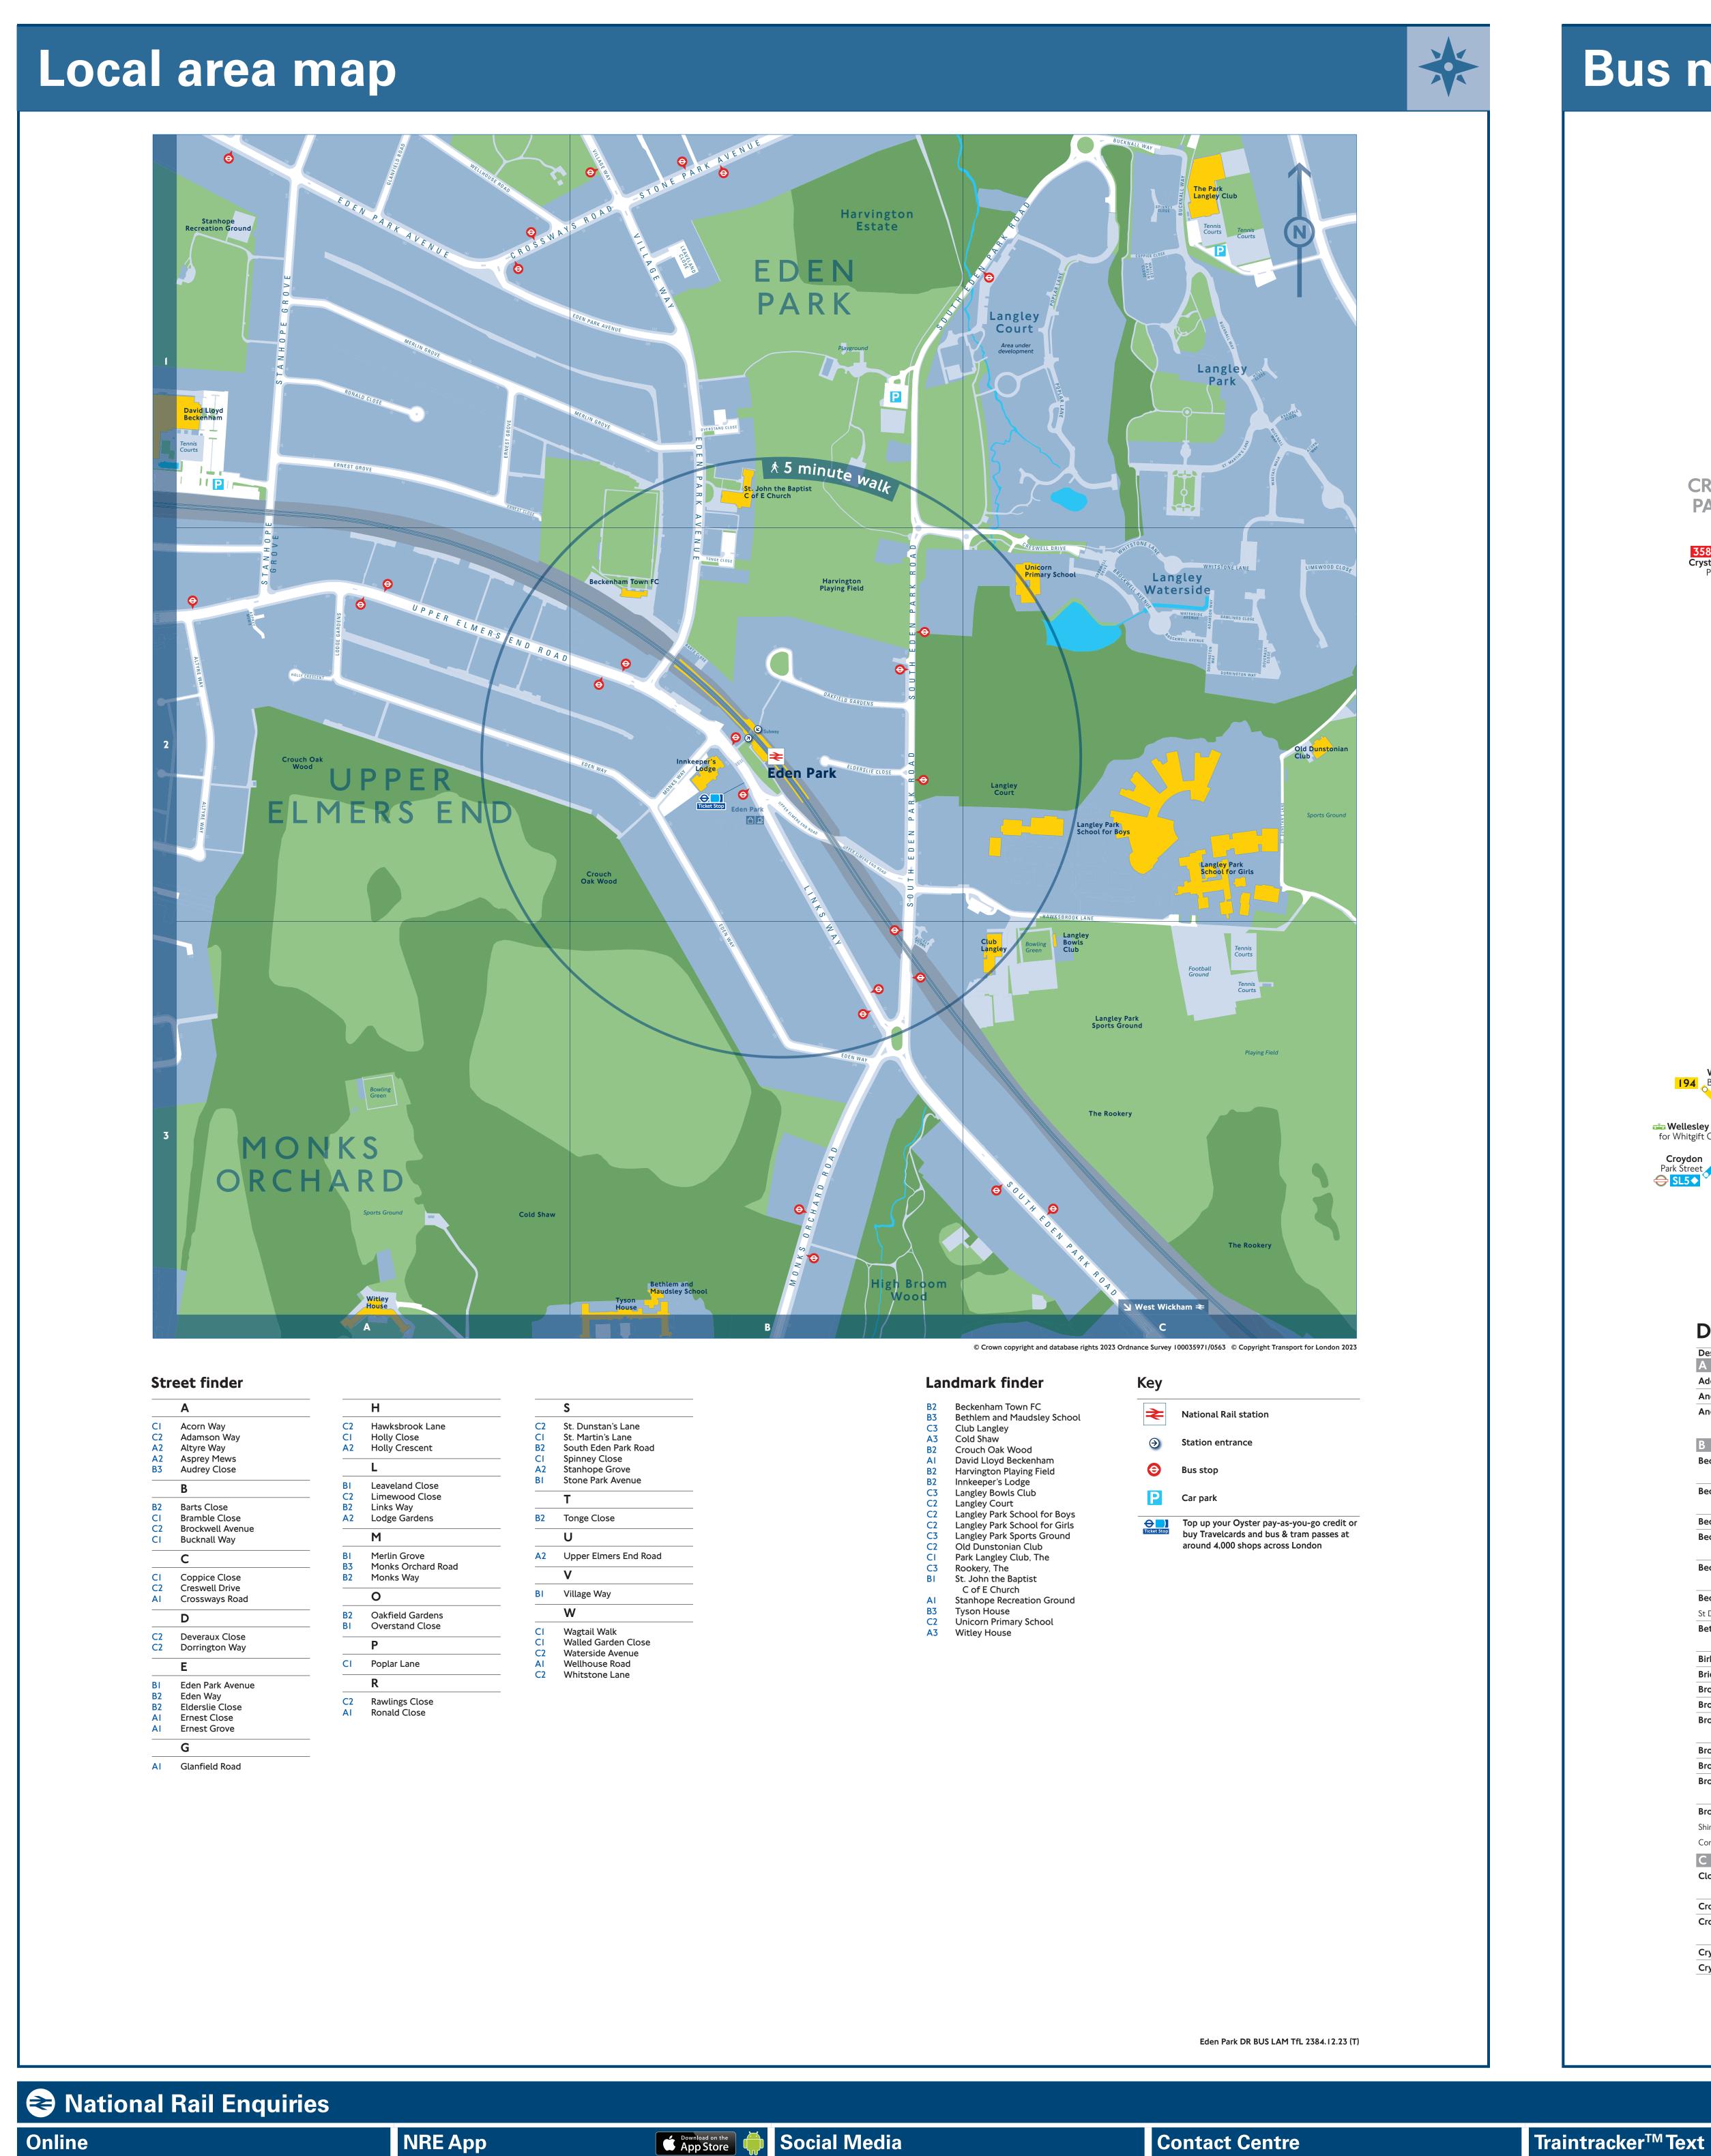

Free National Rail Enquiries app for iOS and

f facebook.com/nationalrailenq

@nationalrailenq



Online

www.tfl.gov.uk

Book a London Taxi

Dial-A-Cab - 020 7253 5000

**Radio Taxis – 020 7272 0272** 

vary, so please check when booking.

There is a charge when booking by phone, and other terms and conditions may



24 hour Travel Information

ninute. Connections charges may apply.

For train times and fares. Calls from landlines are typically charged between 2p

and 10p per minute and calls from mobiles typically cost between 10p and 40p per

0343 222 1234

03457 48 49 50

Calls cost no more than calls to geographic numbers (01 or 02) and may be

8 49 50

(plus usual text costs).

Text station name to the above number for live departure and arrival times direct to

your mobile. Tr