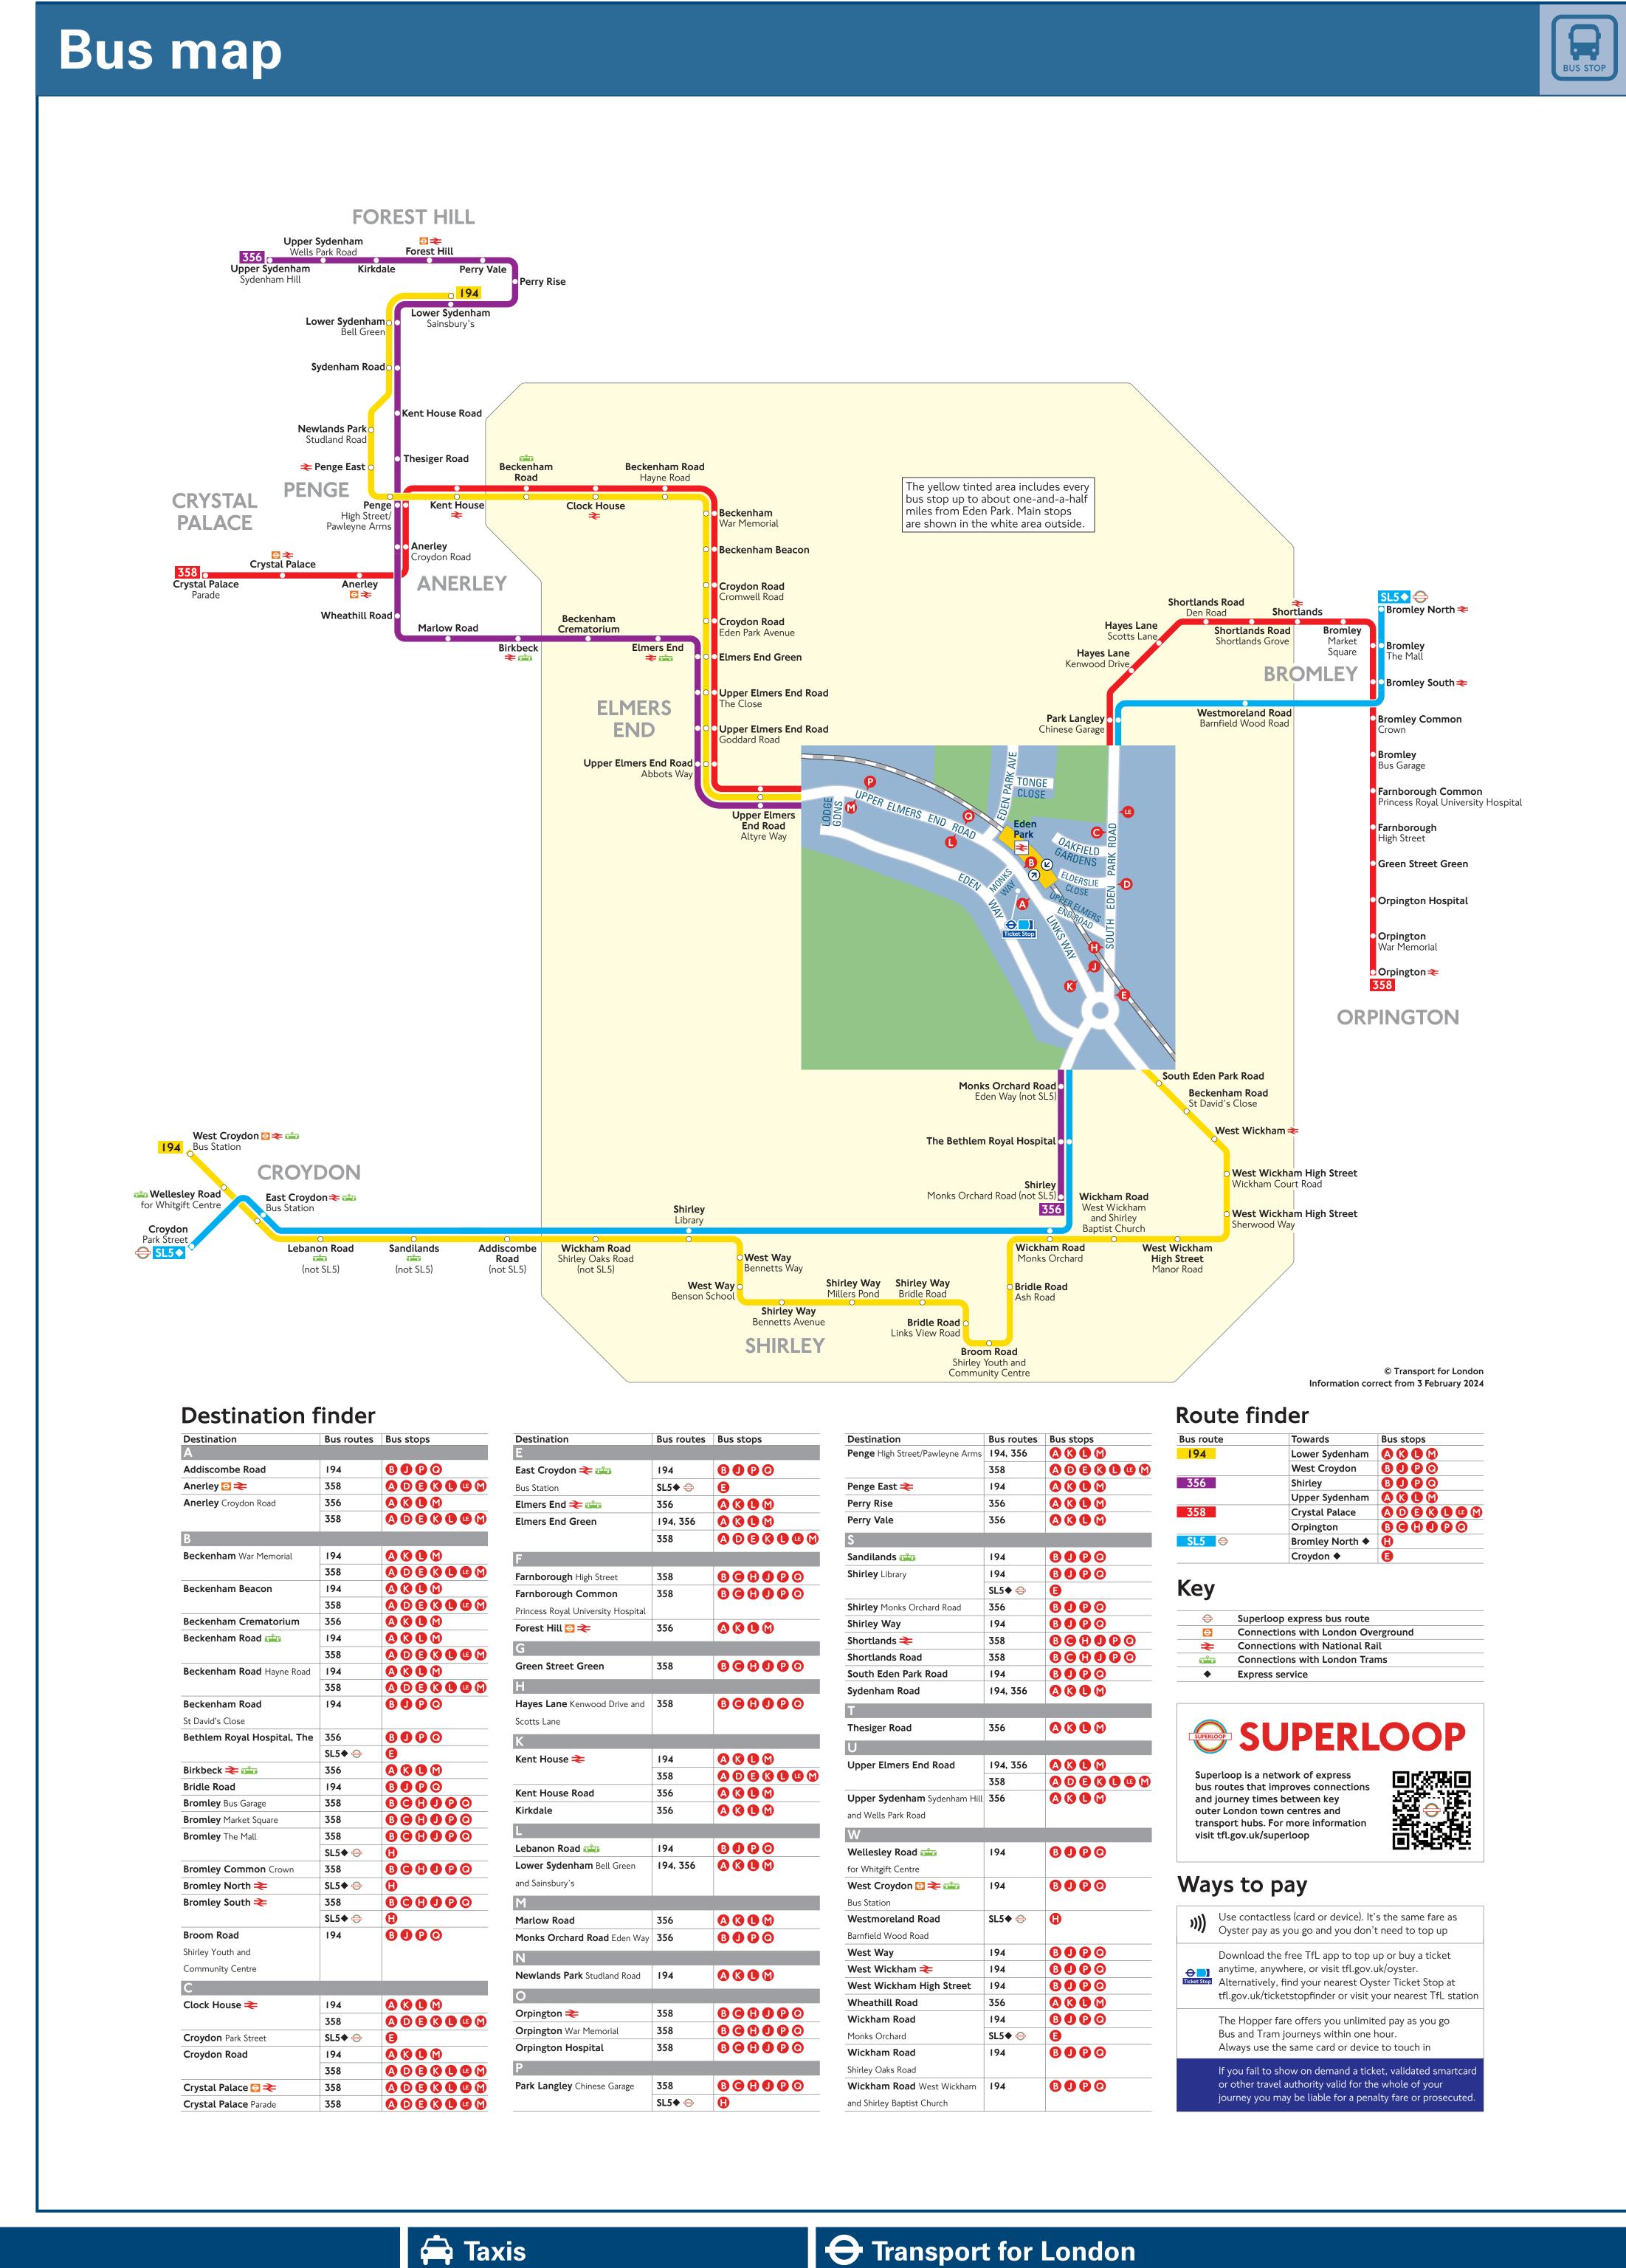

Free National Rail Enquiries app for iOS and

f facebook.com/nationalrailenq

@nationalrailenq



Online

www.tfl.gov.uk

Book a London Taxi

Dial-A-Cab - 020 7253 5000

**Radio Taxis – 020 7272 0272** 

vary, so please check when booking.

There is a charge when booking by phone, and other terms and conditions may



24 hour Travel Information

ninute. Connections charges may apply.

For train times and fares. Calls from landlines are typically charged between 2p

and 10p per minute and calls from mobiles typically cost between 10p and 40p per

0343 222 1234

03457 48 49 50

Calls cost no more than calls to geographic numbers (01 or 02) and may be

8 49 50

(plus usual text costs).

Text station name to the above number for live departure and arrival times direct to

your mobile. Trai