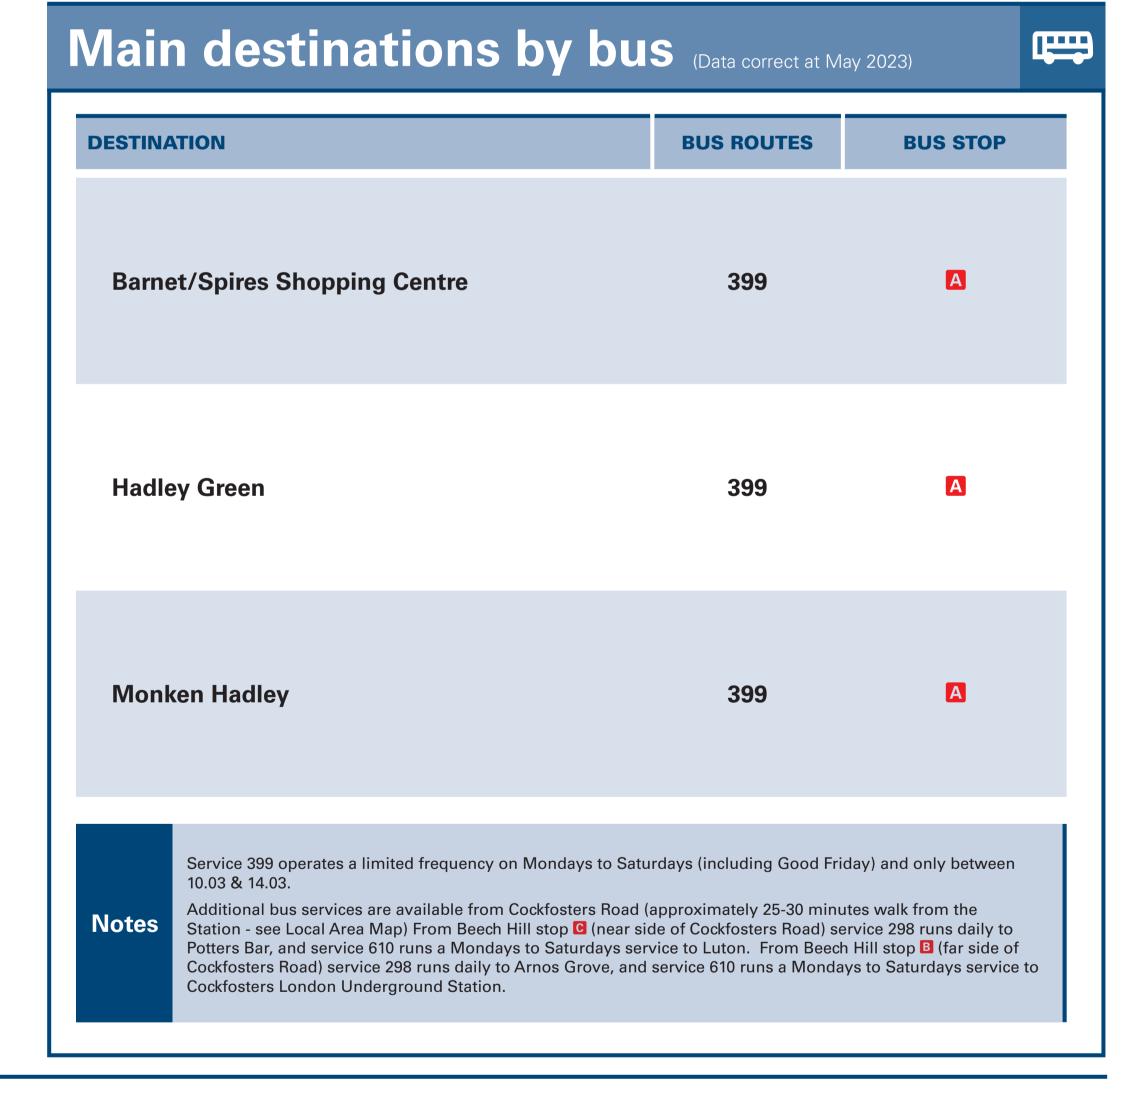

**Station Cars** 020 8449 0000 **Cockfosters Cars** 020 8275 7888

**New Barnet Cabs** 020 3929 0908

| Further information a | bout all onward travel |  |
|-----------------------|------------------------|--|
|                       | NI-CIO-I-I-C           |  |

**NextBuses**..mobi Download on the App Store **Bus Times PlusBus** | Local Cycle Info National Cycle Info enfield.gov.uk Find the bus times for your stop. sustrans.org.uk plusbus.info www.traveline.info displays at bus traveline 0871 200 22 33 Search for a bus stop by entering a postcode, street & town or a stop Sustrans is the UK's leading sustainable transport charity. A discount price 'bus pass' that you buy with your train ticket. It gives For more information about cycle routes. you unlimited bus travel around your chosen town, on participating