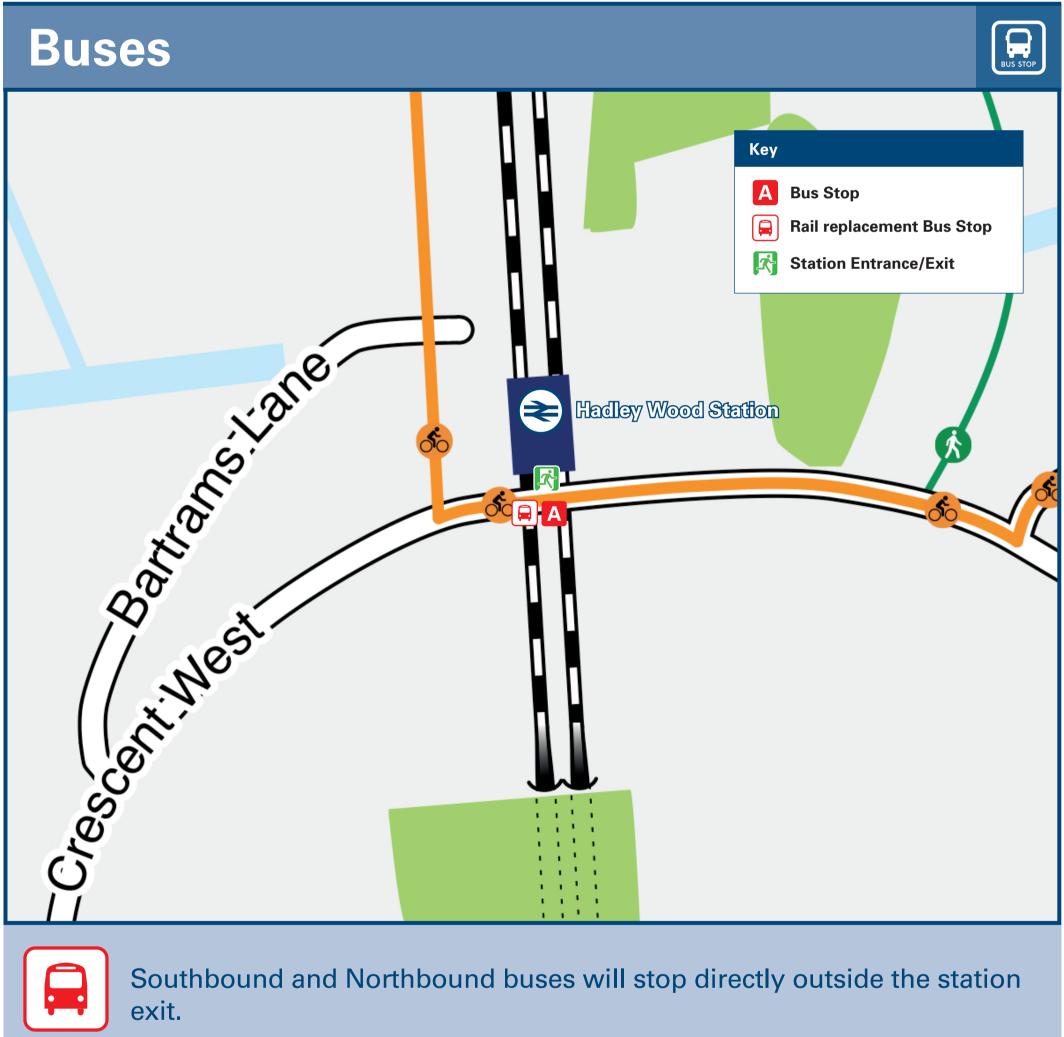

## Hadley Wood Station

## Onward Travel Information







**Taxis** 

Hadley Wood Station has no taxi rank or cab office. Advance booking is essential, please consider using the following local operators:(Inclusion of this number doesn't represent any endorsement of the taxi firm)

**Station Cars** 020 8449 0000 **Cockfosters Cars** 020 8275 7888

**New Barnet Cabs** 020 3929 0908

| Further information a | bout all onward travel |  |
|-----------------------|------------------------|--|
|                       | NI-CIO-I-I-C           |  |

**NextBuses**..mobi Download on the App Store **Bus Times PlusBus** | Local Cycle Info National Cycle Info enfield.gov.uk Find the bus times for your stop. sustrans.org.uk plusbus.info www.traveline.info displays at bus traveline 0871 200 22 33 Search for a bus stop by entering a postcode, street & town o