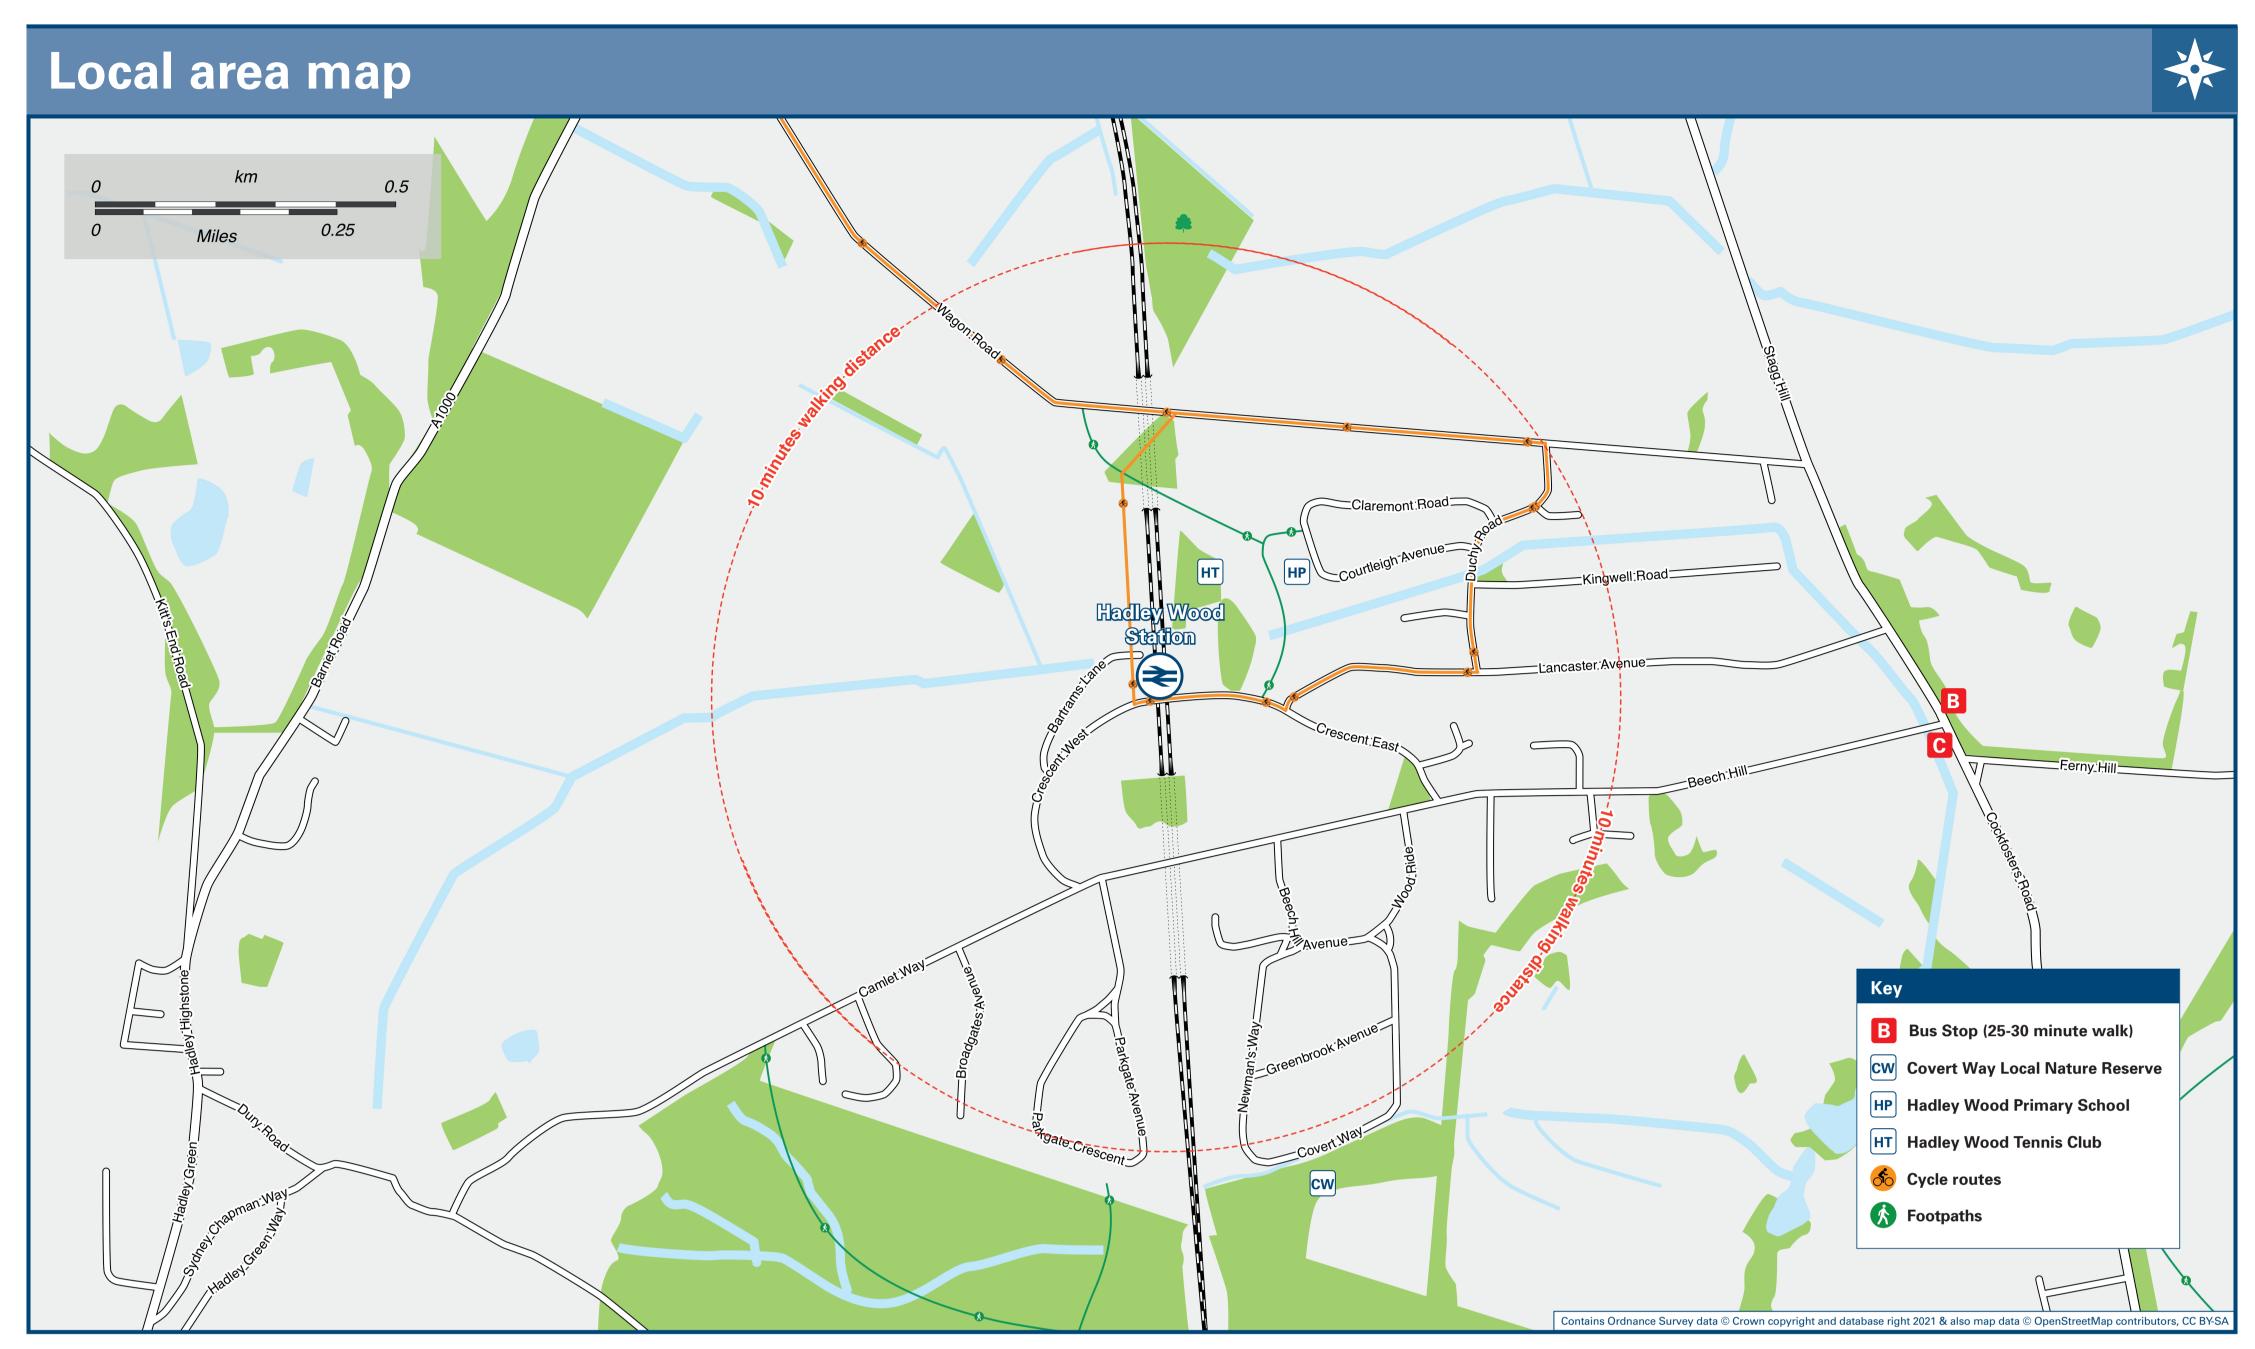

## Hadley Wood Station

## Onward Travel Information

**Taxis** 

Hadley Wood Station has no taxi rank or cab office. Advance booking is essential, please consider using the following local operators:(Inclusion of this number doesn't represent any endorsement of the taxi firm)