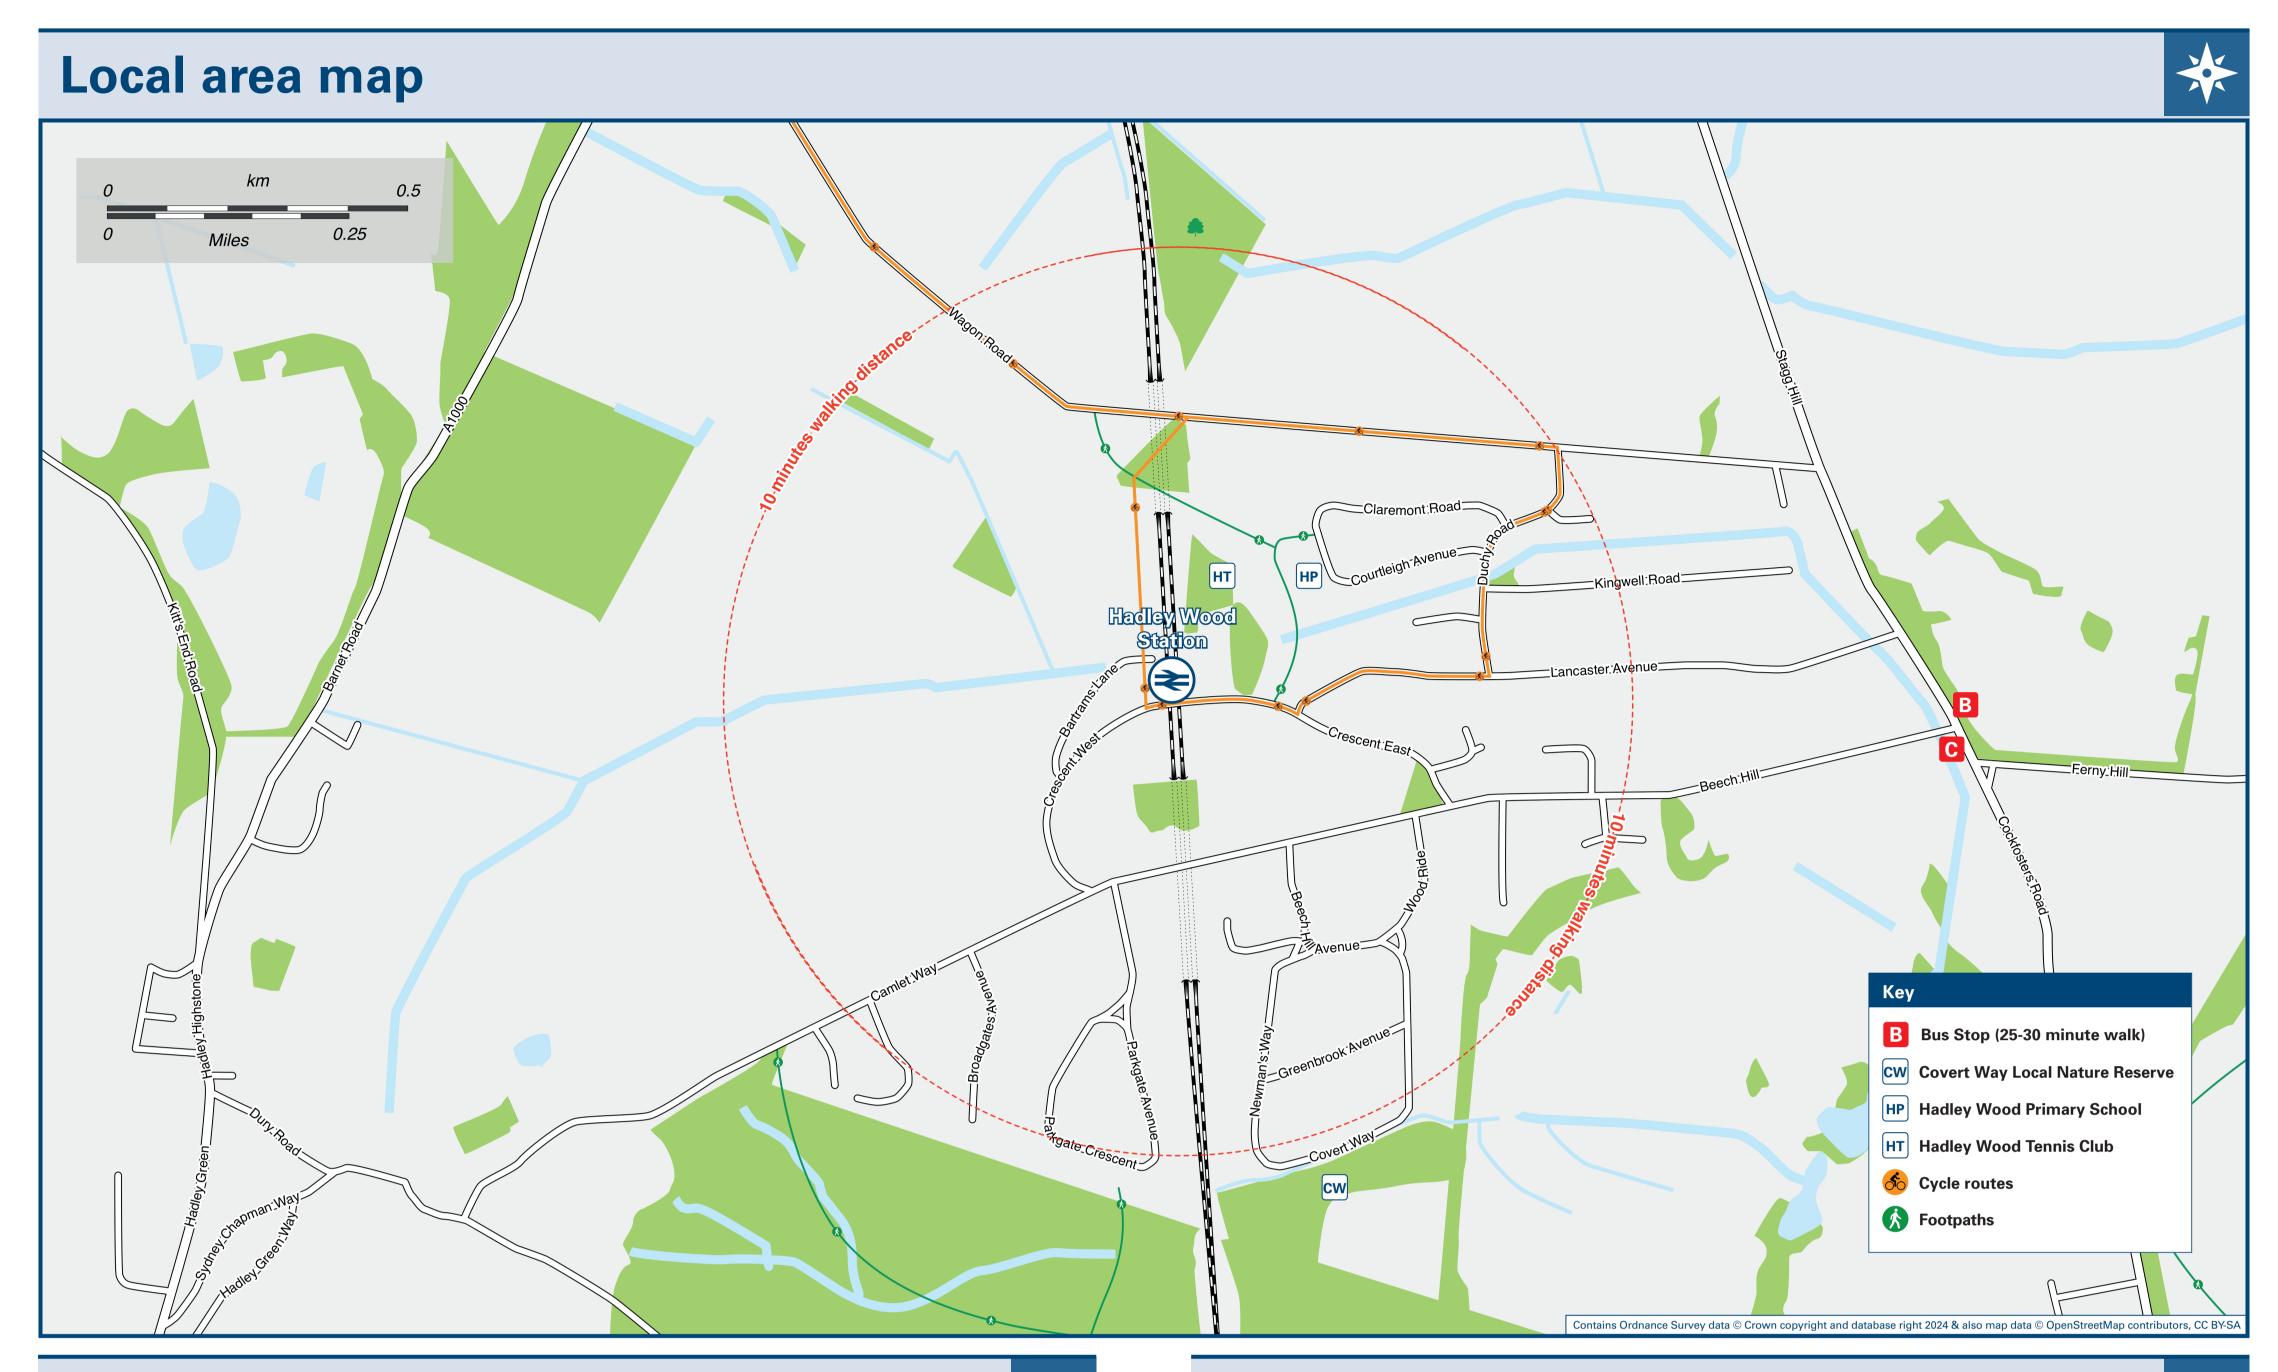

## Hadley Wood Station

## Hadley Wood Station Onward Travel Information

**Taxis** 

Hadley Wood Station has no taxi rank or cab office. Advance booking is essential, please consider using the following local operators:(Inclusion of this number doesn't represent any endorsement of the taxi firm)