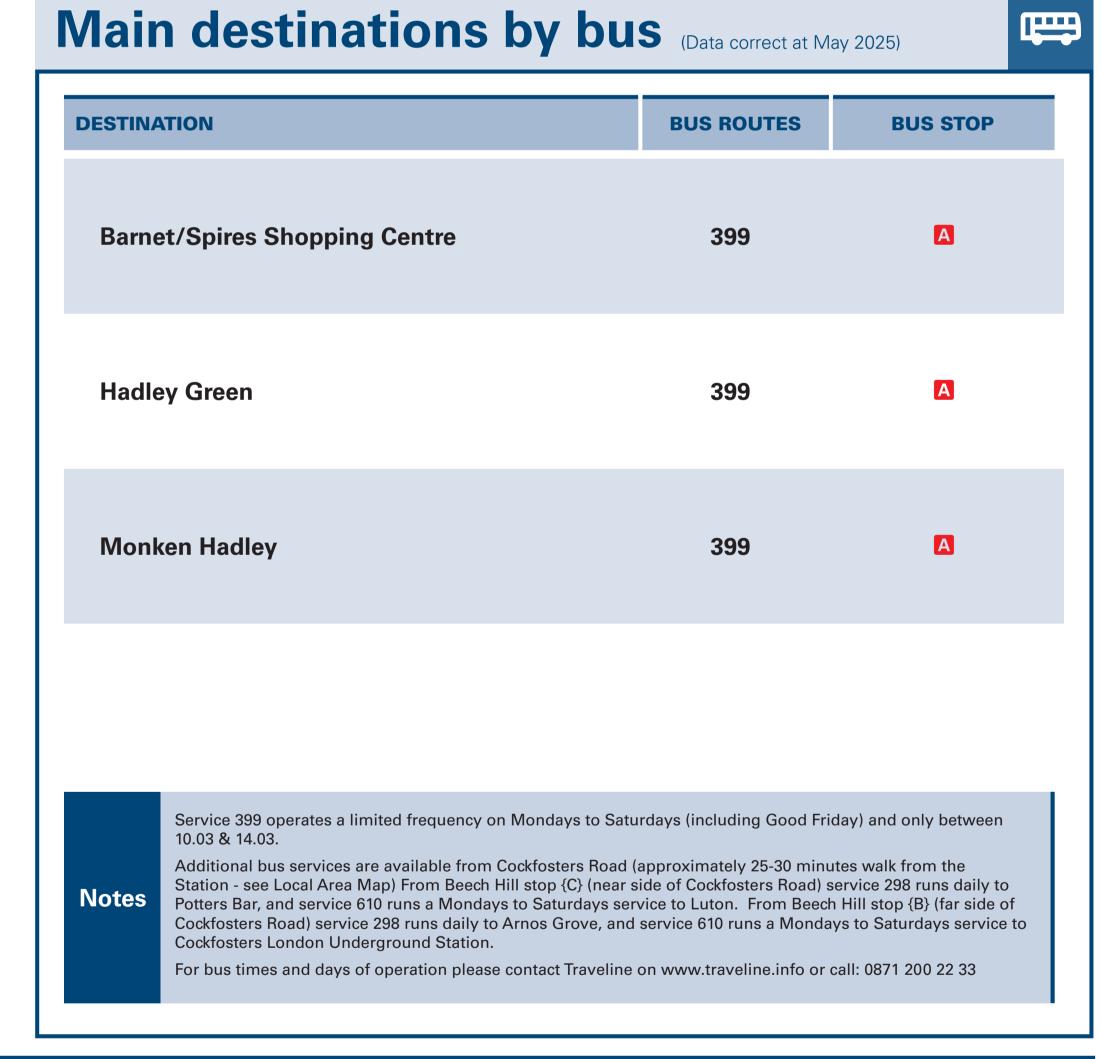

**Cockfosters Cars** 020 8275 7888

**Alpha Cars Barnet** 020 8447 1000

**Village Cars Barnet** 020 8883 0000

| Further information about all onward travel |                     |          |                       |                           |        |  |  |  |
|---------------------------------------------|---------------------|----------|-----------------------|---------------------------|--------|--|--|--|
| Local Cycle Info                            | National Cycle Info | BusTimes | <b>NextBuses</b> mobi | Download on the App Store | PlusBu |  |  |  |

**PlusBus** us enfield.gov.uk Find the bus times for your stop. plusbus.info sustrans.org.uk www.traveline.info displays at bus traveline 0871 200 22 33 Search for a bus stop by entering a postcode, street & town or a stop Sustrans is the UK's leading sustainable transport charity. A discount price 'bus pass' that you buy with your train ticket. It gives For more information about cycle routes. you unlimited bus travel around your chosen town, on participating