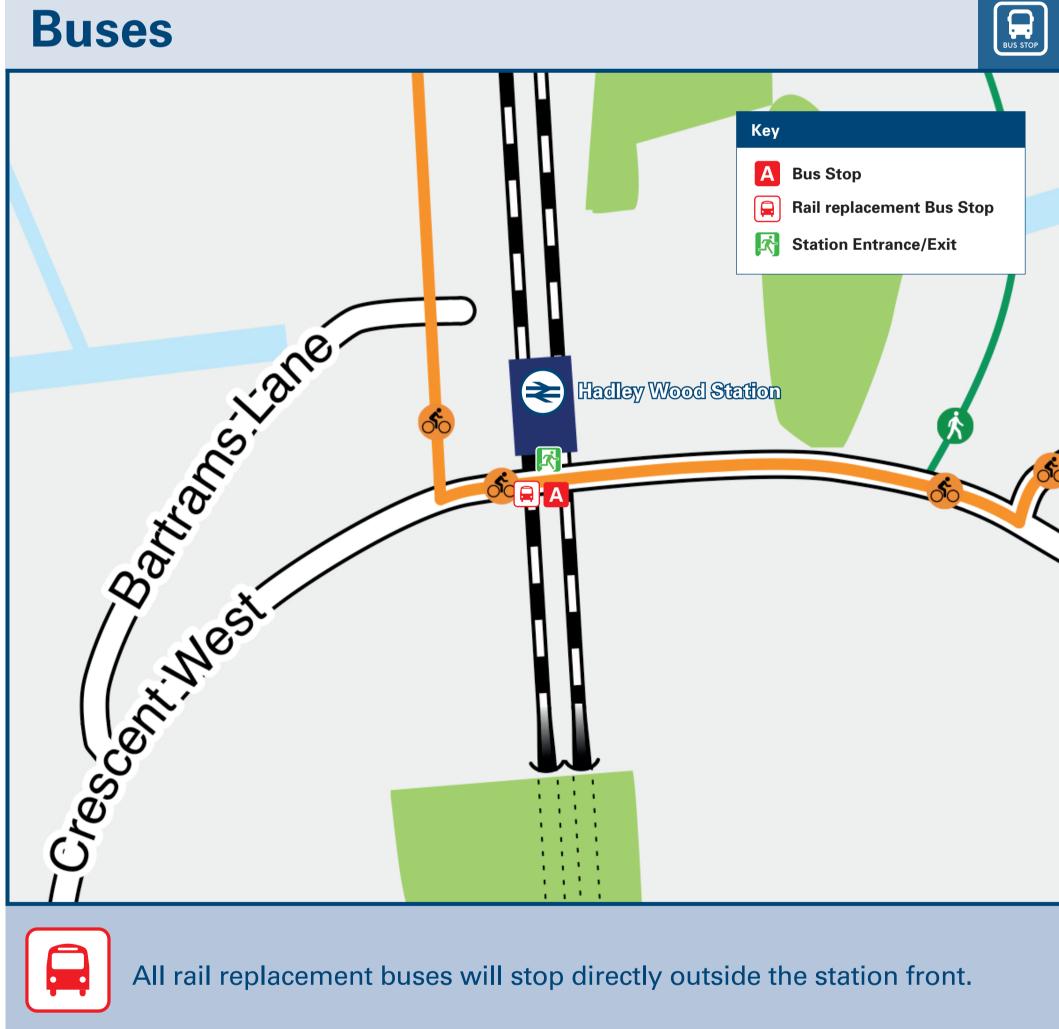

## Hadley Wood Station

## Hadley Wood Station Onward Travel Information

**Taxis** 

Hadley Wood Station has no taxi rank or cab office. Advance booking is essential, please consider using the following local operators:(Inclusion of this number doesn't represent any endorsement of the taxi firm)