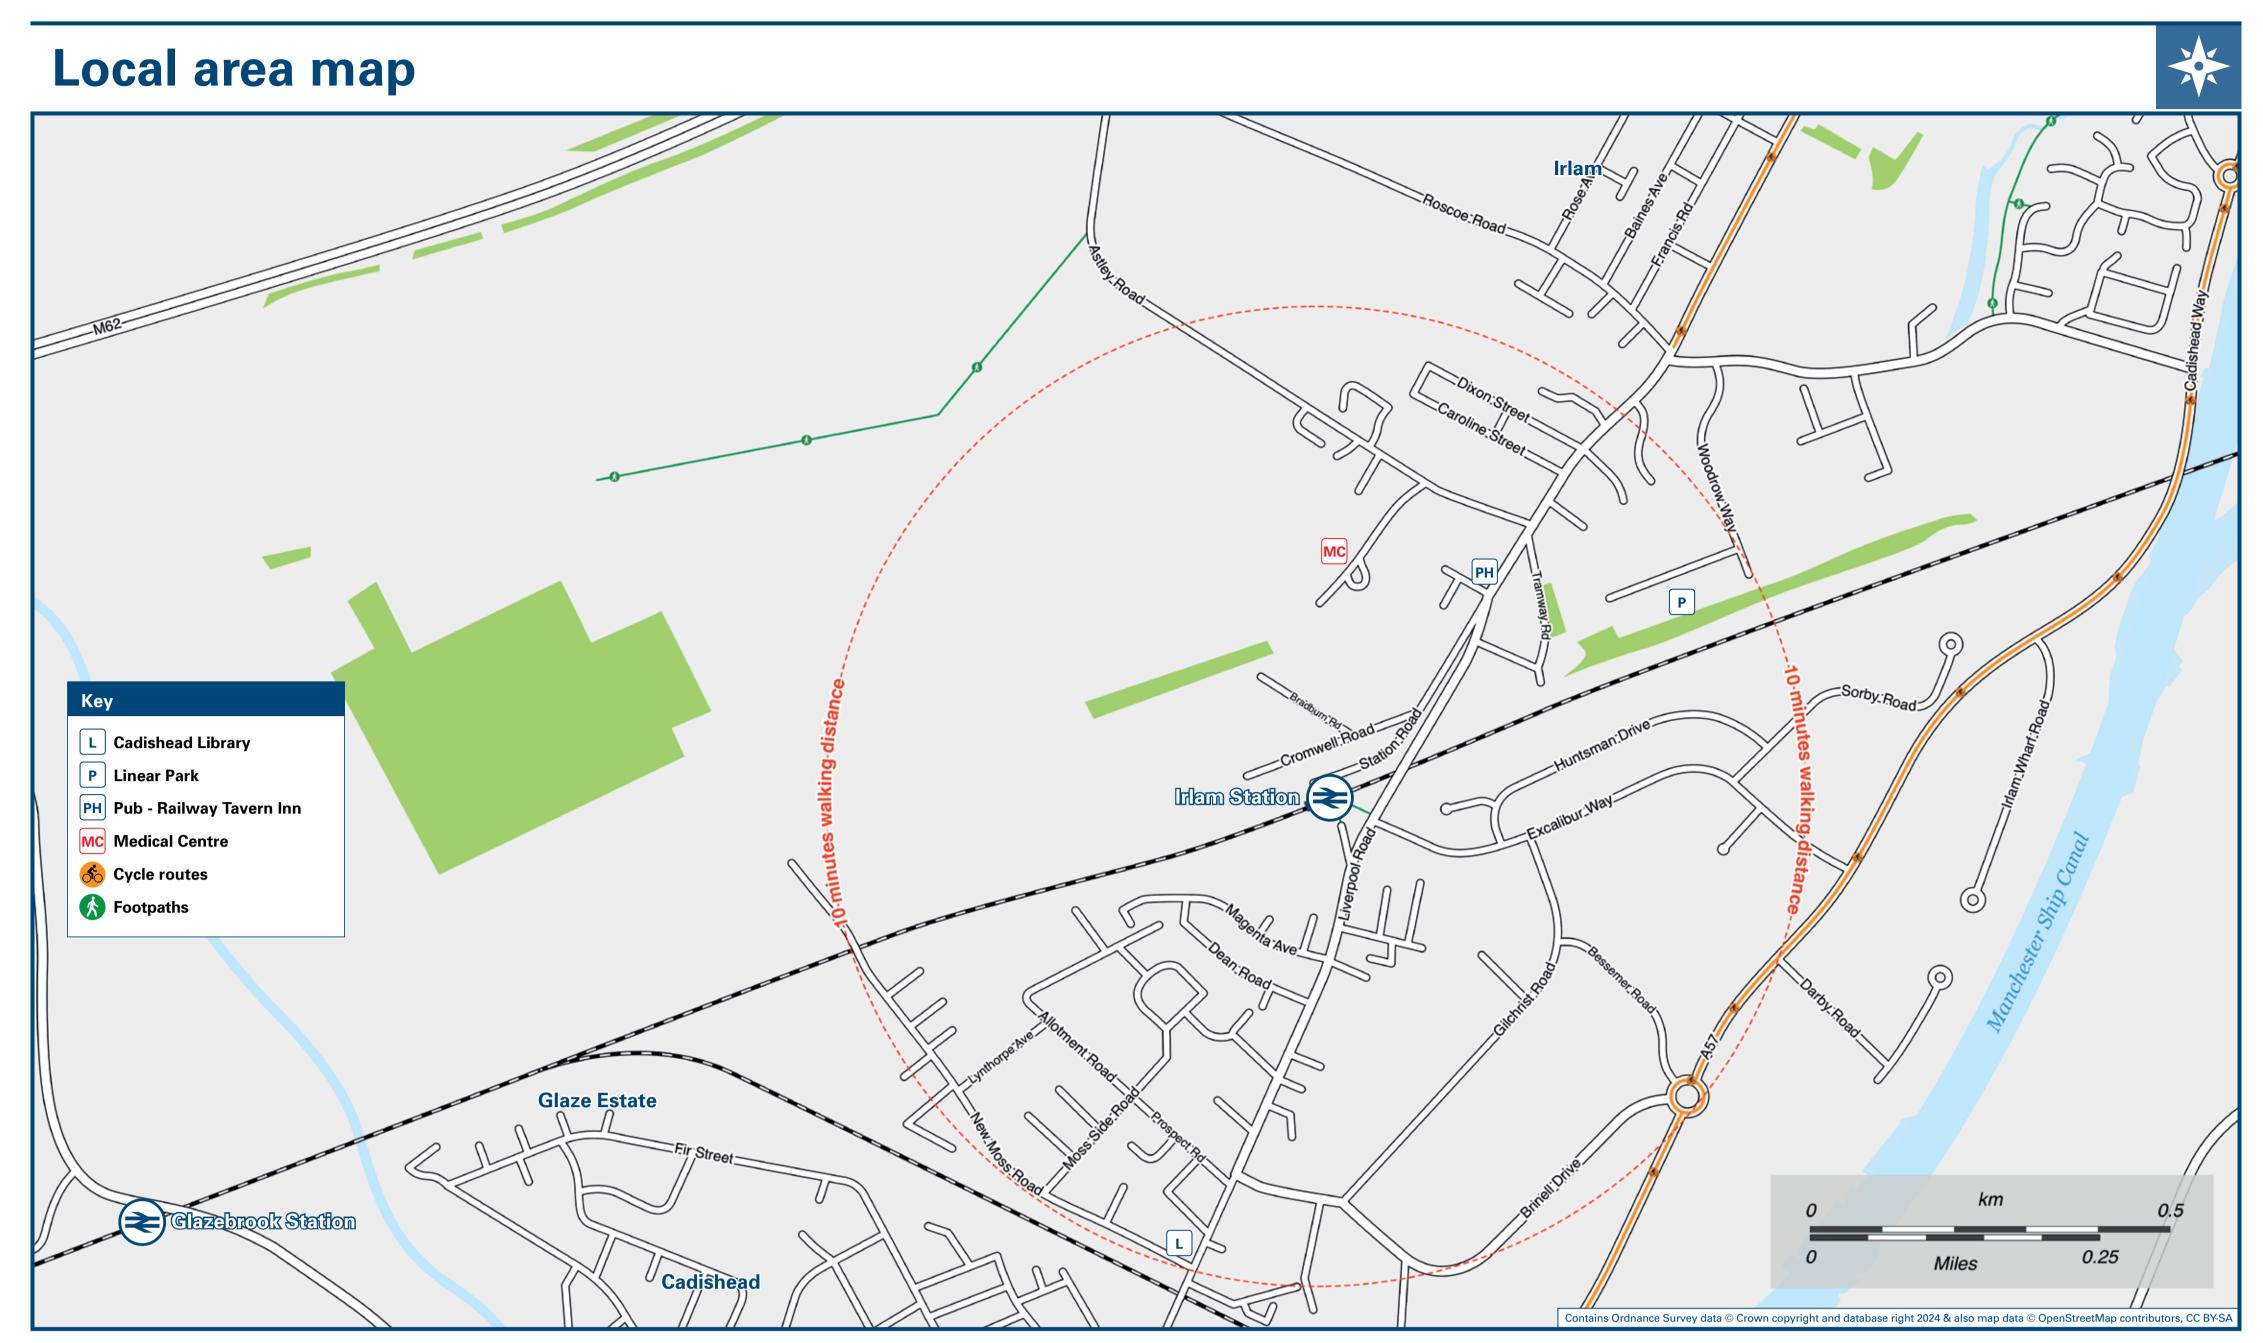

## Irlam Station

## Onward Travel Information





## Main destinations by bus (Data correct at October 2024) **DESTINATION BUS ROUTES BUS STOP Barton-upon-Irwell** 100 Cadishead 67, 67A, 100 **City Airport (Barton Aerodrome)** 67, 67A, 100 67, 67A, 100 Eccles Interchange 🚐 **Glaze Estate (Cadishead)** 67, 67A **Hollins Green** 100 Irlam (Liverpool Road) 67, 67A, 100 Irlam (Merlin Road) 67A, 100 67, 67A, 100 **Manchester City Centre Patricroft** 67, 67A, 100 **Peel Green (for the Brookhouse Estate)** 67, 67A **Pendleton** 67, 67A, 100 Α **Salford Community Stadium** 67\*, 67A\*, 100 67, 67A, 100 **Salford Crescent Station** 67, 67A, 100 **Salford Royal Hospital Salford Shopping Centre** 67, 67A, 100 **The Trafford Centre** 100 100 Warrington 😂 В 100 Woolston Bus routes 67 and 100 operate a frequent daily service, including evenings, Su