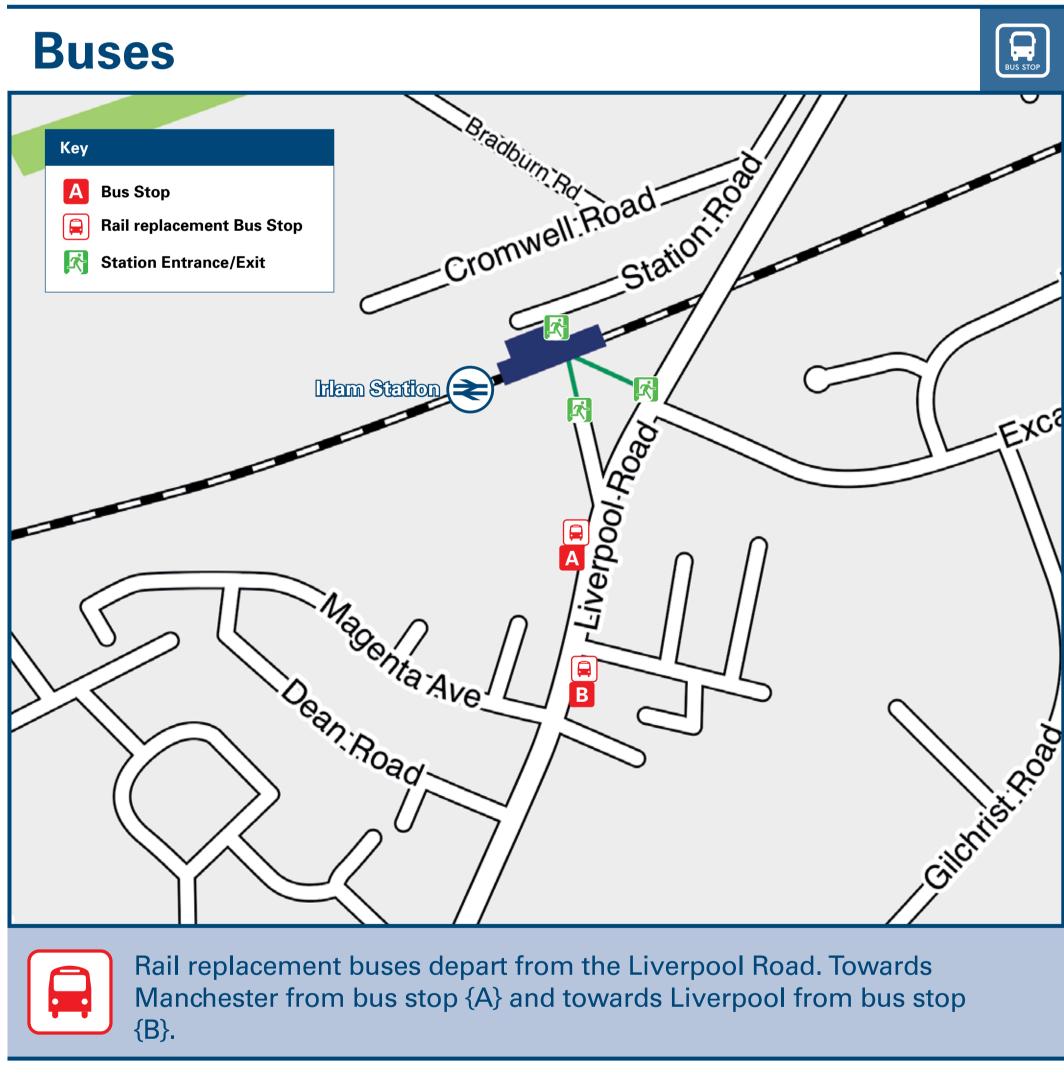

Taxis

**Local Cycle Info** 

Irlam station has no taxi rank or cab office. Advance booking is essential, please consider using the following local operators: (Inclusion of this number doesn't represent any endorsement of the taxi firm)