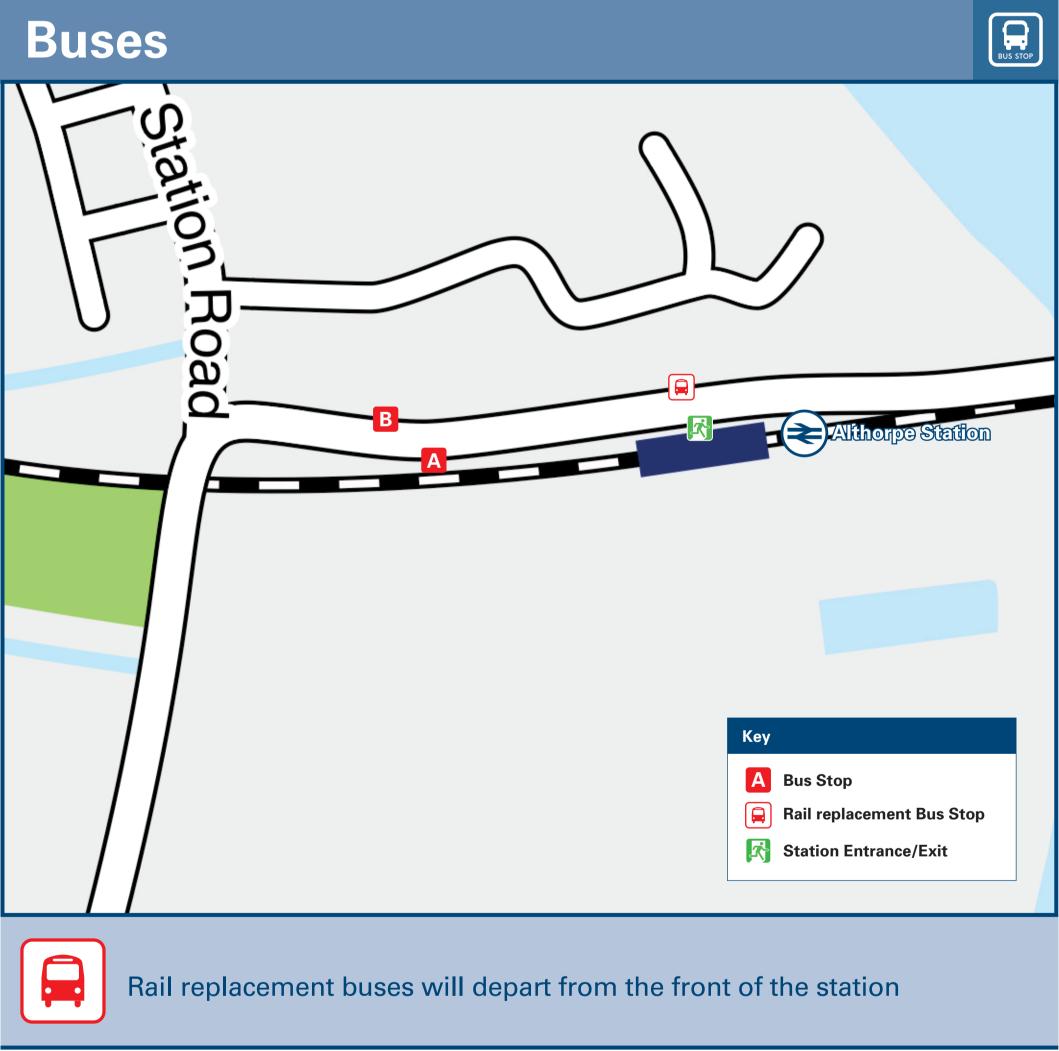

## Althorpe Station Onward Travel Information

| DESTINA                             | TION                                                                                                                                                                                                                                                                                                                                                                                     | BUS ROUTES             | BUS STOP |  |  |
|-------------------------------------|------------------------------------------------------------------------------------------------------------------------------------------------------------------------------------------------------------------------------------------------------------------------------------------------------------------------------------------------------------------------------------------|------------------------|----------|--|--|
| Adlingf                             | fleet                                                                                                                                                                                                                                                                                                                                                                                    | 360*, 361              | A        |  |  |
| •                                   | pe Village (or 10 minutes walk - see local map)                                                                                                                                                                                                                                                                                                                                          | 399                    | A        |  |  |
| Amcott                              | ts                                                                                                                                                                                                                                                                                                                                                                                       | 35, 360*               | A        |  |  |
| Beltoft                             |                                                                                                                                                                                                                                                                                                                                                                                          | 399                    | Α        |  |  |
| Belton                              |                                                                                                                                                                                                                                                                                                                                                                                          | 399                    | A        |  |  |
| Berkele                             | ey Circle                                                                                                                                                                                                                                                                                                                                                                                | 35, 90, 361, 399       | В        |  |  |
| Crowle                              |                                                                                                                                                                                                                                                                                                                                                                                          | 90, 361                | A        |  |  |
| Derryth                             | norpe                                                                                                                                                                                                                                                                                                                                                                                    | 399                    | A        |  |  |
| Ealand                              |                                                                                                                                                                                                                                                                                                                                                                                          | 90, 361                | A        |  |  |
| East Lo                             | ound                                                                                                                                                                                                                                                                                                                                                                                     | 399                    | A        |  |  |
| Eastoft                             |                                                                                                                                                                                                                                                                                                                                                                                          | 90, 361                | A        |  |  |
| <b>Epwort</b>                       | th                                                                                                                                                                                                                                                                                                                                                                                       | 399                    | A        |  |  |
| Gartho                              | rpe                                                                                                                                                                                                                                                                                                                                                                                      | 360*, 361              | A        |  |  |
| Goole                               |                                                                                                                                                                                                                                                                                                                                                                                          | 360*, 361              | A        |  |  |
| Gunnes                              | ss (or 10 minutes walk - see local map)                                                                                                                                                                                                                                                                                                                                                  | 35, 90, 360*, 361, 399 | В        |  |  |
| Haxey                               |                                                                                                                                                                                                                                                                                                                                                                                          | 399                    | A        |  |  |
| Keadby                              | (or 10 minutes walk - see local map)                                                                                                                                                                                                                                                                                                                                                     | 35, 360*, 399          | A        |  |  |
| Luddington                          |                                                                                                                                                                                                                                                                                                                                                                                          | 360*, 361              | A        |  |  |
| Ousefleet                           |                                                                                                                                                                                                                                                                                                                                                                                          | 360*, 361              | A        |  |  |
| Owston Ferry                        |                                                                                                                                                                                                                                                                                                                                                                                          | 399                    | A        |  |  |
| Scunthorpe 😂                        |                                                                                                                                                                                                                                                                                                                                                                                          | 35, 90, 360*, 361, 399 | В        |  |  |
| Scunthorpe Hospital                 |                                                                                                                                                                                                                                                                                                                                                                                          | 90, 361                | В        |  |  |
| Tesco Extra (Gallagher Retail Park) |                                                                                                                                                                                                                                                                                                                                                                                          | 35, 90, 360*, 361, 399 | В        |  |  |
|                                     | utterwick                                                                                                                                                                                                                                                                                                                                                                                | 399                    | A        |  |  |
| Westw                               | oodside                                                                                                                                                                                                                                                                                                                                                                                  | 399                    | A        |  |  |
|                                     | For bus times please see bus stop timetables or contact Traveline on tel: 0871 200 22 33                                                                                                                                                                                                                                                                                                 |                        |          |  |  |
| Notes                               | JustGo North Lincs is an on-demand bus service operating for people travelling in North Lincolnshire. You book and pay directly from your smartphone through the JustGo North Lincs mobile app on IOS or Android. Alternatively, you can call 01482 592959 to make a booking. For more information, please visit https://www.northlincs.gov.uk/transport-and-streets/justgo-north-lincs/ |                        |          |  |  |
|                                     | Bus routes 35, 90, 361 and 399 operate Mondays to Saturdays services, only.                                                                                                                                                                                                                                                                                                              |                        |          |  |  |
|                                     | * Bus route 360 operates a very limited Mondays to Fridays service, only.                                                                                                                                                                                                                                                                                                                |                        |          |  |  |
|                                     | Direct trains operate to this destination from Althorpe                                                                                                                                                                                                                                                                                                                                  |                        |          |  |  |