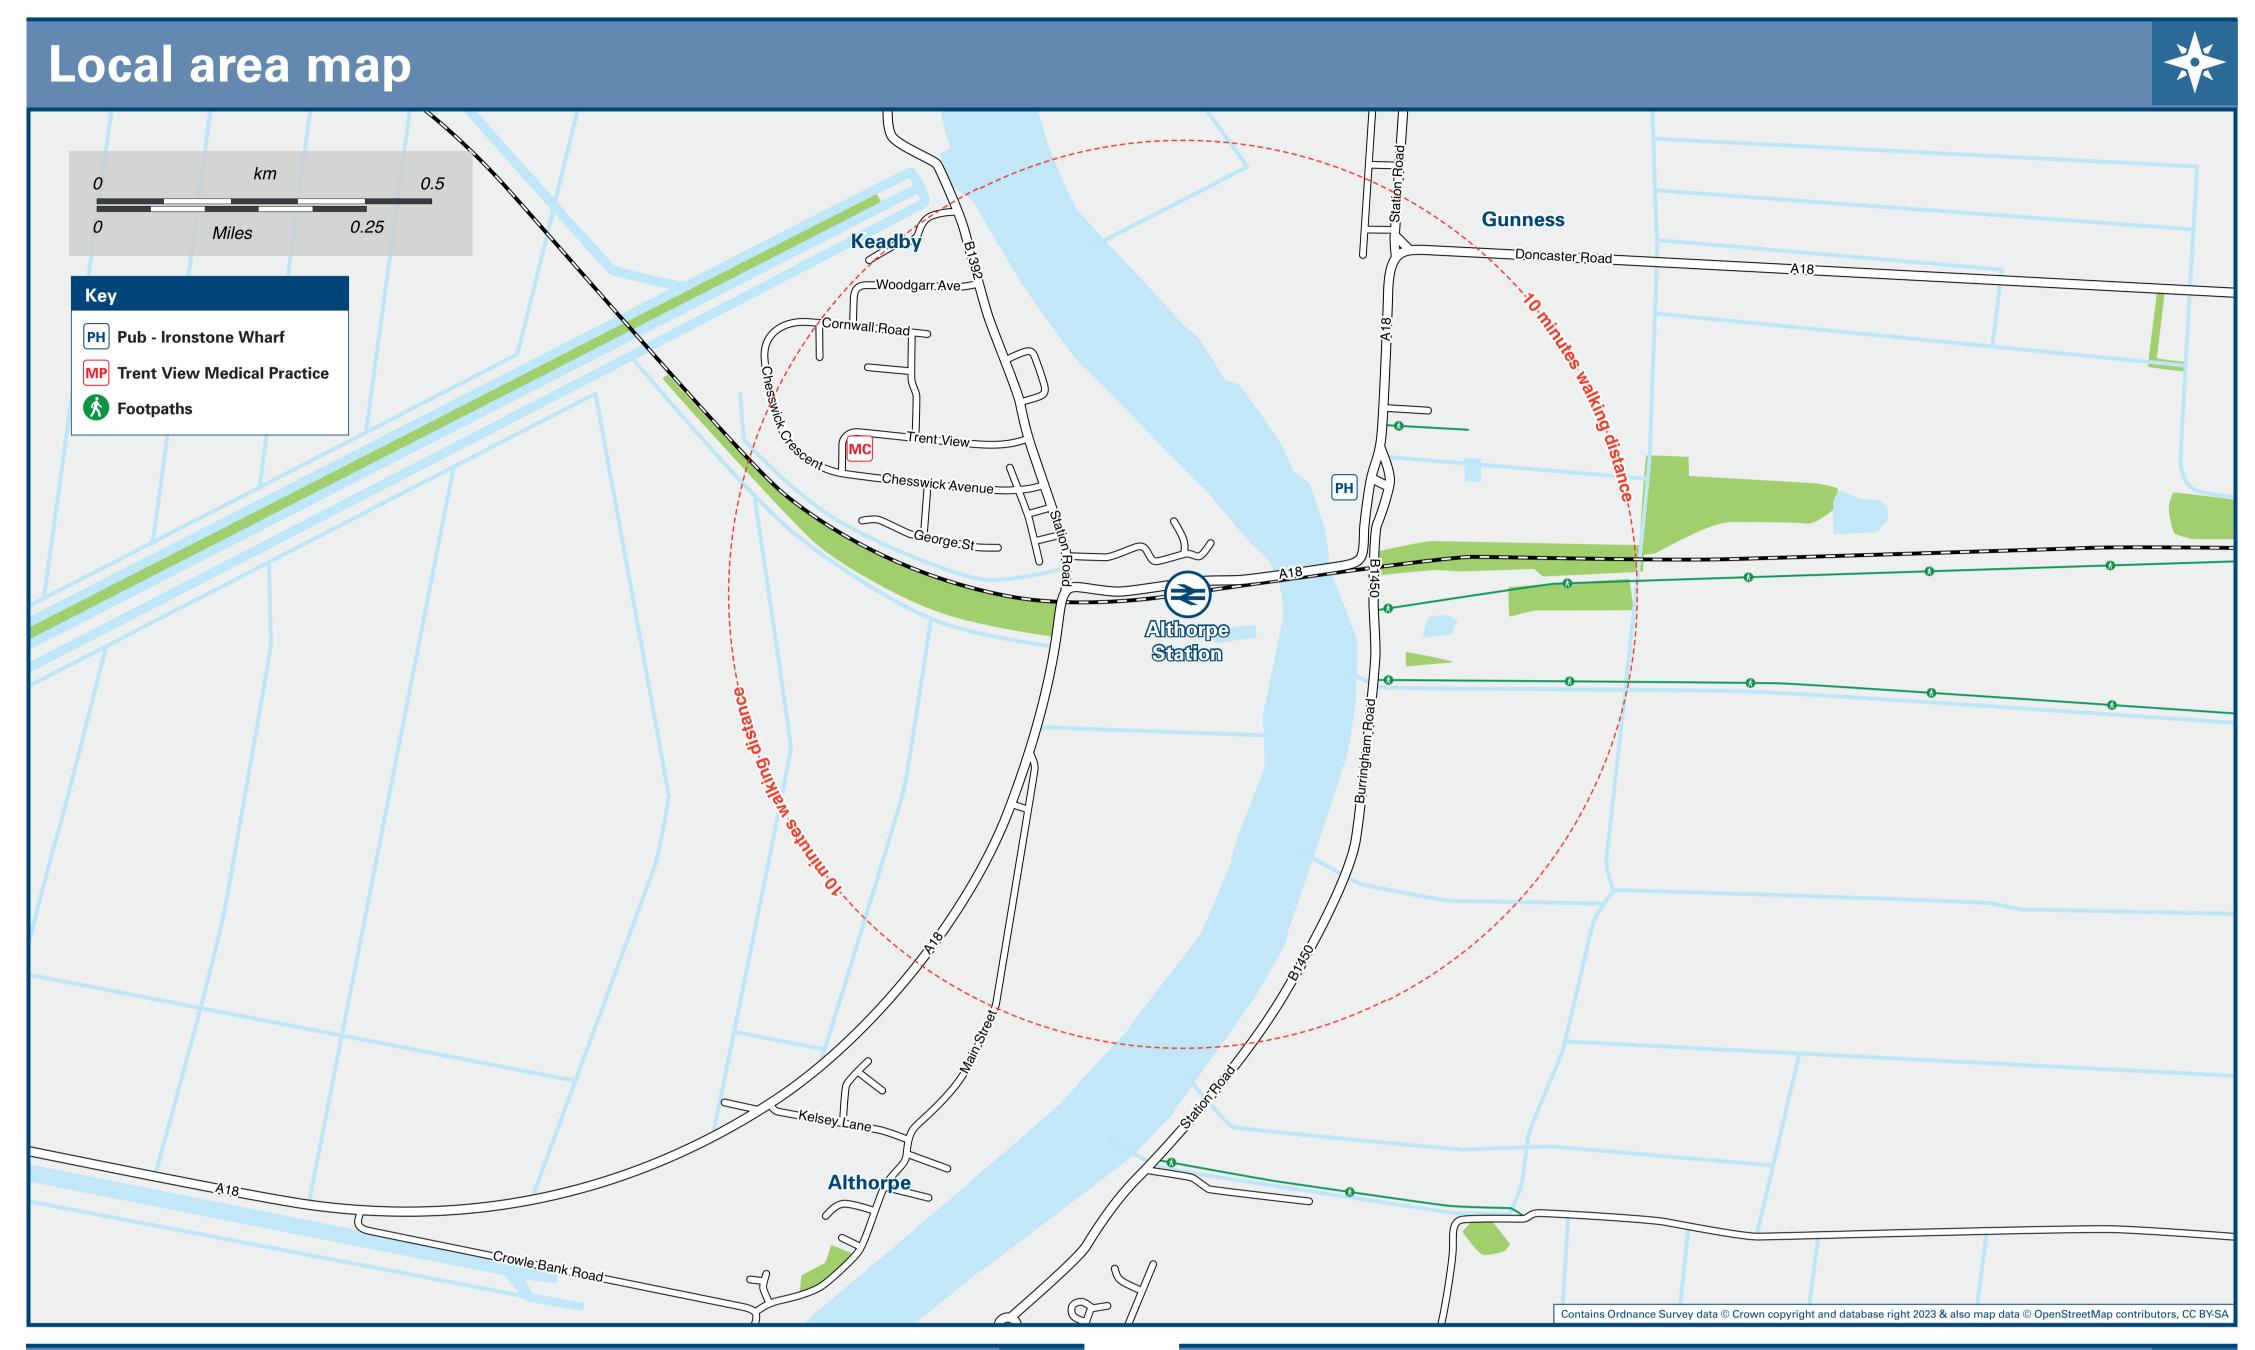

## Althorpe Station Onward Travel Information

| DESTINA                             | TION                                                                                                                                                                                                                                                                                                                                                                                     | BUS ROUTES             | BUS STOP |  |  |
|-------------------------------------|------------------------------------------------------------------------------------------------------------------------------------------------------------------------------------------------------------------------------------------------------------------------------------------------------------------------------------------------------------------------------------------|------------------------|----------|--|--|
| Adlingf                             | fleet                                                                                                                                                                                                                                                                                                                                                                                    | 360*, 361              | A        |  |  |
| •                                   | pe Village (or 10 minutes walk - see local map)                                                                                                                                                                                                                                                                                                                                          | 399                    | A        |  |  |
| Amcott                              | ts                                                                                                                                                                                                                                                                                                                                                                                       | 35, 360*               | A        |  |  |
| Beltoft                             |                                                                                                                                                                                                                                                                                                                                                                                          | 399                    | Α        |  |  |
| Belton                              |                                                                                                                                                                                                                                                                                                                                                                                          | 399                    | A        |  |  |
| Berkele                             | ey Circle                                                                                                                                                                                                                                                                                                                                                                                | 35, 90, 361, 399       | В        |  |  |
| Crowle                              |                                                                                                                                                                                                                                                                                                                                                                                          | 90, 361                | A        |  |  |
| Derryth                             | norpe                                                                                                                                                                                                                                                                                                                                                                                    | 399                    | A        |  |  |
| Ealand                              |                                                                                                                                                                                                                                                                                                                                                                                          | 90, 361                | A        |  |  |
| East Lo                             | ound                                                                                                                                                                                                                                                                                                                                                                                     | 399                    | A        |  |  |
| Eastoft                             |                                                                                                                                                                                                                                                                                                                                                                                          | 90, 361                | A        |  |  |
| <b>Epwort</b>                       | th                                                                                                                                                                                                                                                                                                                                                                                       | 399                    | A        |  |  |
| Gartho                              | rpe                                                                                                                                                                                                                                                                                                                                                                                      | 360*, 361              | A        |  |  |
| Goole                               |                                                                                                                                                                                                                                                                                                                                                                                          | 360*, 361              | A        |  |  |
| Gunnes                              | ss (or 10 minutes walk - see local map)                                                                                                                                                                                                                                                                                                                                                  | 35, 90, 360*, 361, 399 | В        |  |  |
| Haxey                               |                                                                                                                                                                                                                                                                                                                                                                                          | 399                    | A        |  |  |
| Keadby                              | (or 10 minutes walk - see local map)                                                                                                                                                                                                                                                                                                                                                     | 35, 360*, 399          | A        |  |  |
| Luddington                          |                                                                                                                                                                                                                                                                                                                                                                                          | 360*, 361              | A        |  |  |
| Ousefleet                           |                                                                                                                                                                                                                                                                                                                                                                                          | 360*, 361              | A        |  |  |
| Owston Ferry                        |                                                                                                                                                                                                                                                                                                                                                                                          | 399                    | A        |  |  |
| Scunthorpe 😂                        |                                                                                                                                                                                                                                                                                                                                                                                          | 35, 90, 360*, 361, 399 | В        |  |  |
| Scunthorpe Hospital                 |                                                                                                                                                                                                                                                                                                                                                                                          | 90, 361                | В        |  |  |
| Tesco Extra (Gallagher Retail Park) |                                                                                                                                                                                                                                                                                                                                                                                          | 35, 90, 360*, 361, 399 | В        |  |  |
|                                     | utterwick                                                                                                                                                                                                                                                                                                                                                                                | 399                    | A        |  |  |
| Westw                               | oodside                                                                                                                                                                                                                                                                                                                                                                                  | 399                    | A        |  |  |
|                                     | For bus times please see bus stop timetables or contact Traveline on tel: 0871 200 22 33                                                                                                                                                                                                                                                                                                 |                        |          |  |  |
| Notes                               | JustGo North Lincs is an on-demand bus service operating for people travelling in North Lincolnshire. You book and pay directly from your smartphone through the JustGo North Lincs mobile app on IOS or Android. Alternatively, you can call 01482 592959 to make a booking. For more information, please visit https://www.northlincs.gov.uk/transport-and-streets/justgo-north-lincs/ |                        |          |  |  |
|                                     | Bus routes 35, 90, 361 and 399 operate Mondays to Saturdays services, only.                                                                                                                                                                                                                                                                                                              |                        |          |  |  |
|                                     | * Bus route 360 operates a very limited Mondays to Fridays service, only.                                                                                                                                                                                                                                                                                                                |                        |          |  |  |
|                                     | Direct trains operate to this destination from Althorpe                                                                                                                                                                                                                                                                                                                                  |                        |          |  |  |