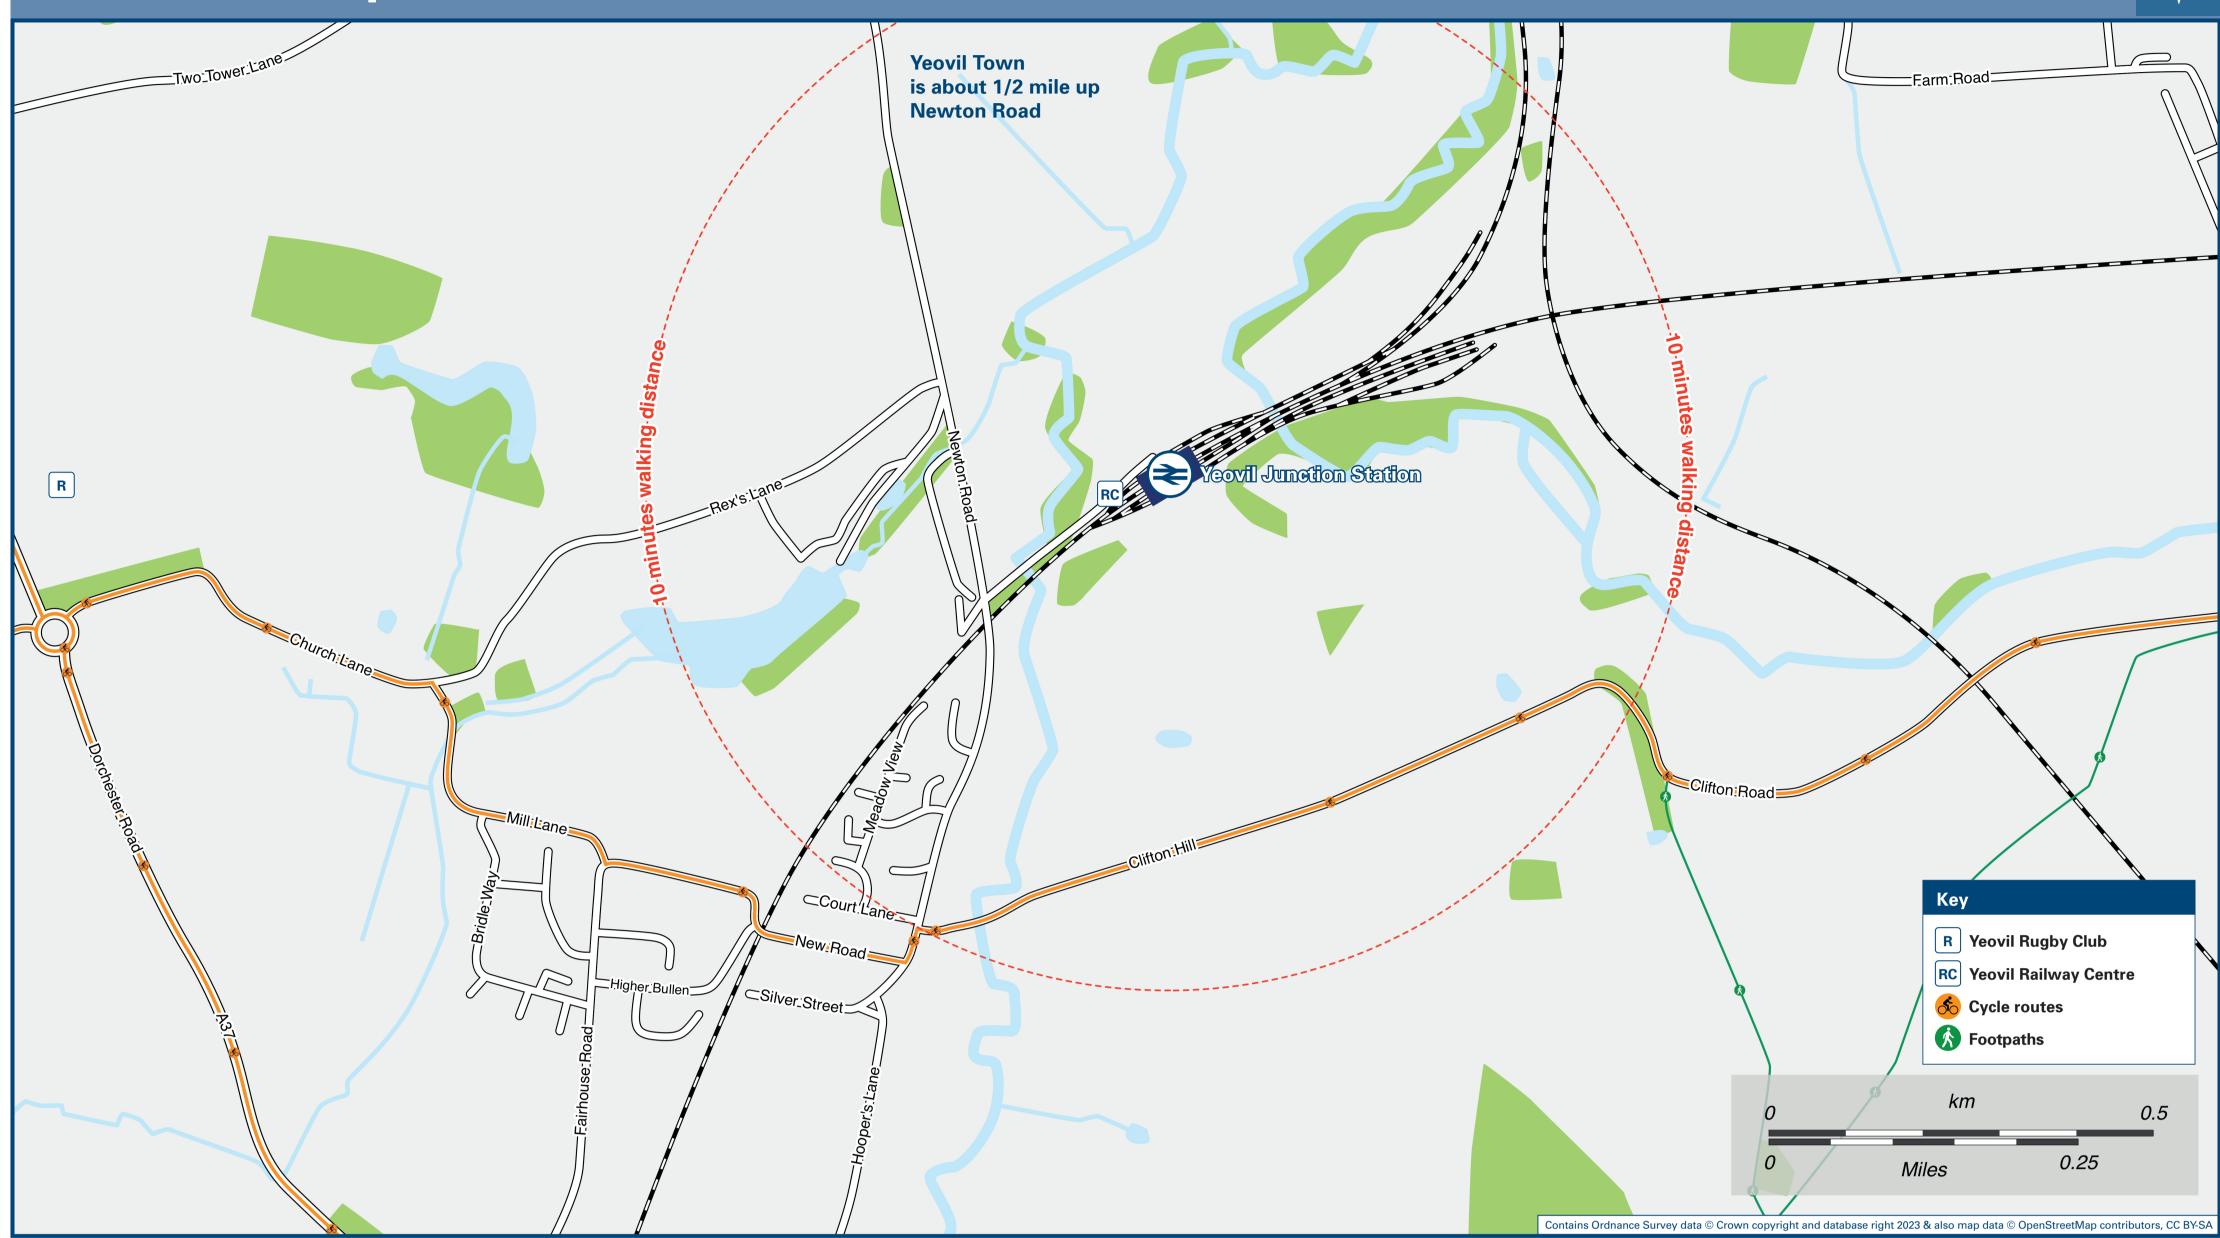

## South Western

This poster shows details of popular destinations and main, frequent bus routes. Additional services may run, so please check with Traveline or see posters at local bus stops. Whilst considerable care has been taken to ensure the information contained on this poster is correct and accurate, Scan this code with your mobile National Rail cannot accept responsibility for any loss or inconvenience caused by any errors or omissions, or for loss, damage, injury or inconvenience relating to the cancellation, alteration, delay or diversion of a service. For any feedback, please e-mail comments@onwardtravelposters.com for full station information.