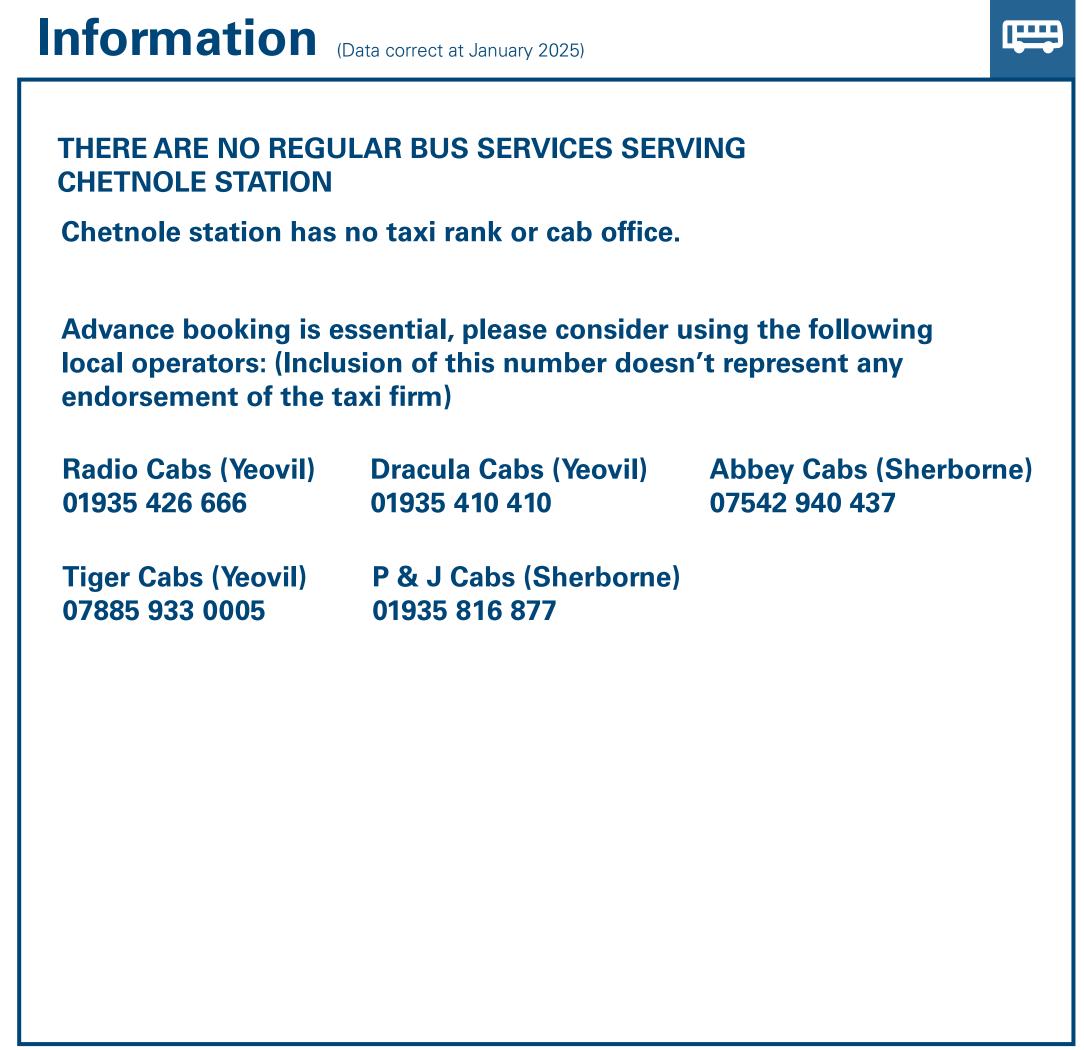

## Chetnole Station

## Onward Travel Information







| Further Information                                           | about all onward travel                              |                                                                             |      |                                                                                                                                             |  |                                                                                                                           |          |                                                                                                                                                     |  |
|---------------------------------------------------------------|------------------------------------------------------|---------------------------------------