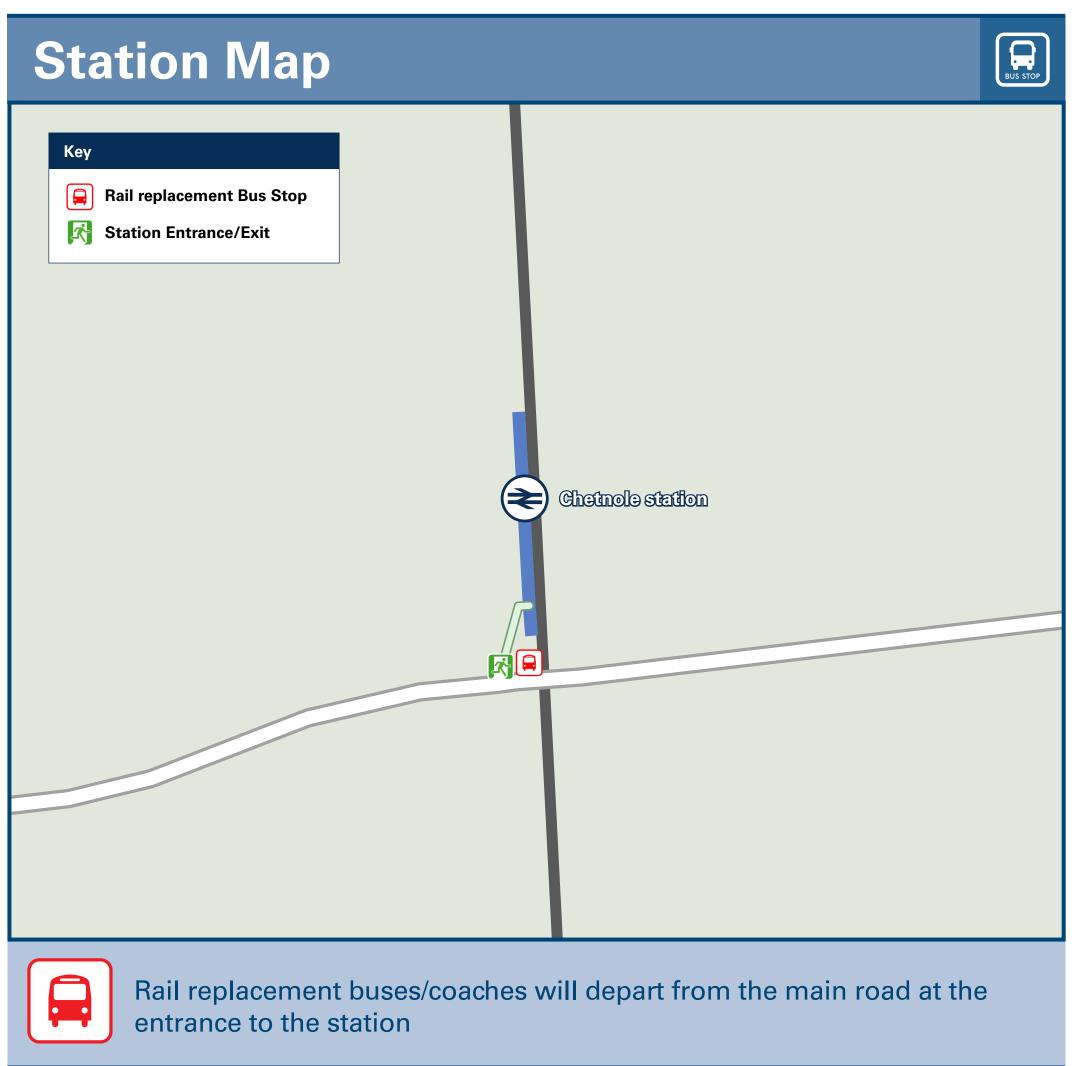

## Chetnole Station

## Onward Travel Information







| Further information about all onward travel                       |                                                      |                                                                             |  |                                                                                                                                                                                              |                        |                                                                                                |                                                                                                                                                                  |                      |
|-------------------------------------------------------------------|----------------------