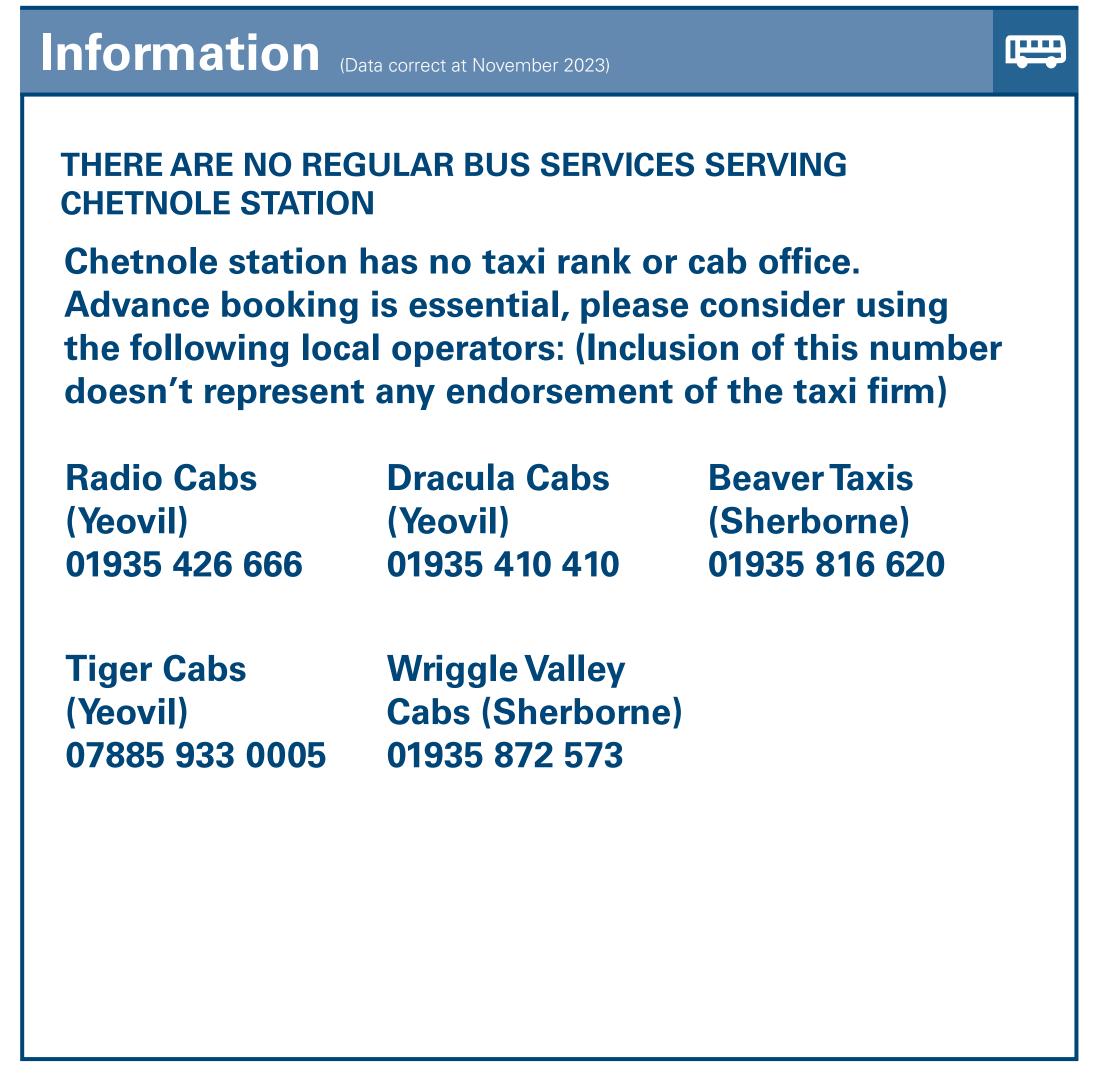

## Chetnole Station

## Onward Travel Information







| Further information about all onward travel                       |                                                      |                                                                             |  |                                                                                                                                                                                              |                        |                                                                                                |                                                                                                                                                                  |                      |
|-------------------------------------------------------------------|------------------------