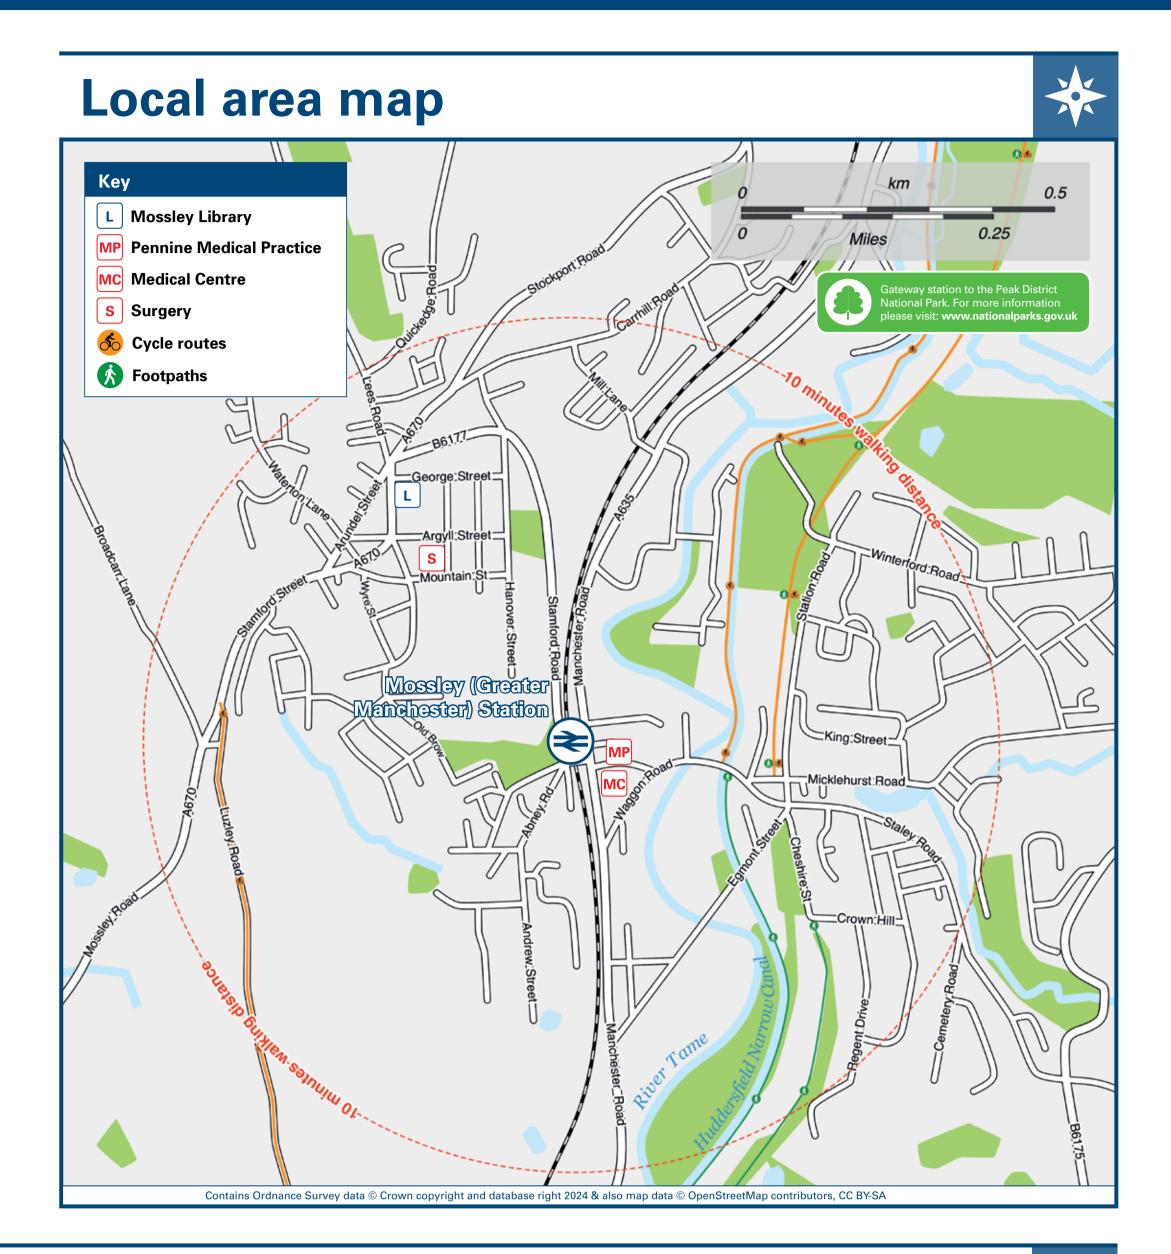

Rail replacement buses depart from the station front.

## Main destinations by bus (Data correct at December 2024)

| DESTINATION                                   | <b>BUS ROUTES</b>                                                                         | BUS STOP                                 | DESTINATION              |                       | <b>BUS ROUTES</b>                                                                                                                                                                                           | BUS STOP  | DESTINATION                                                                                               | <b>BUS ROUTES</b>                                                                       | BUS STOP   |  |
|-------------