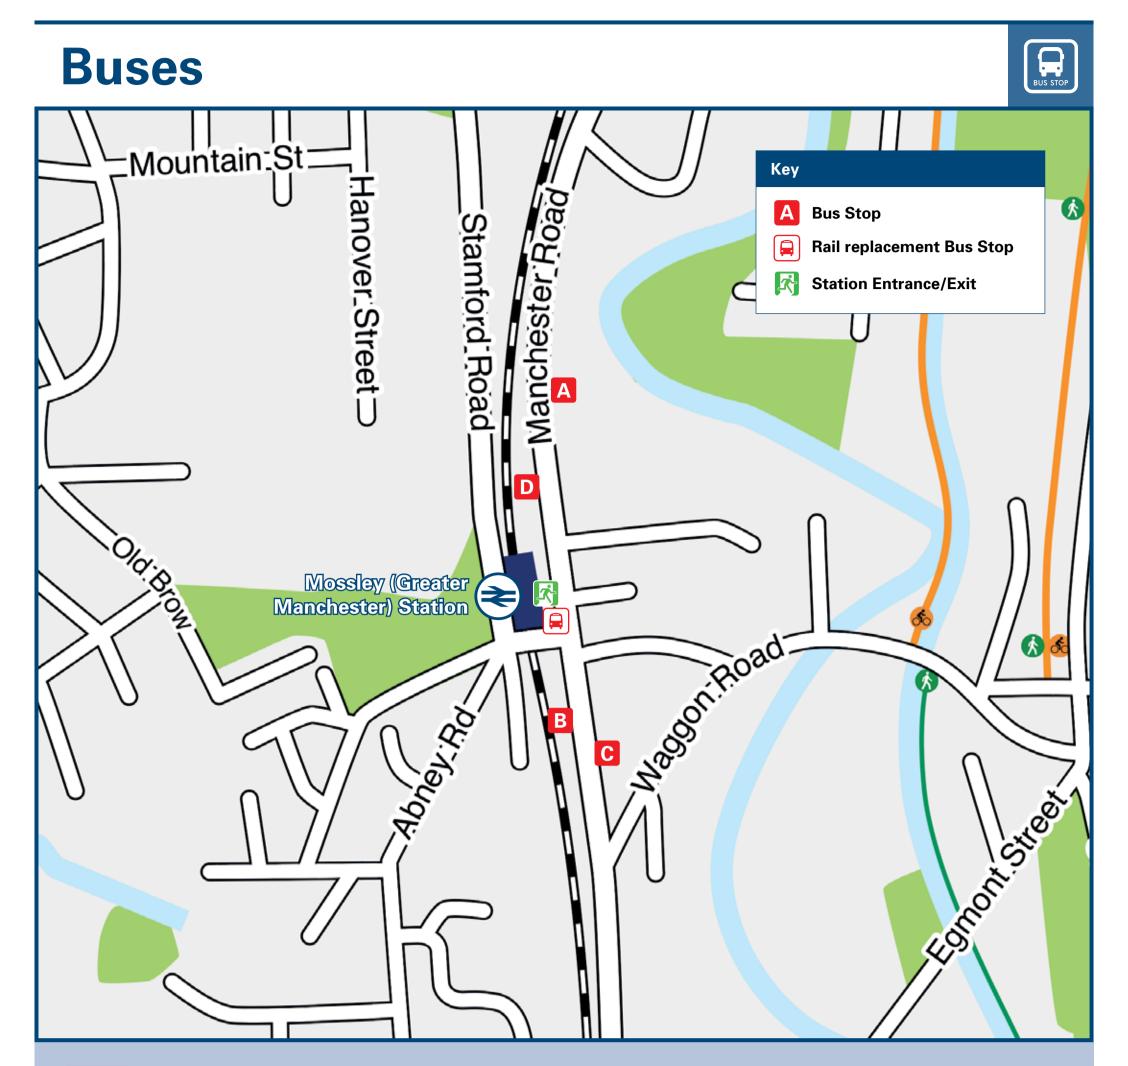

Rail replacement buses depart from the station front.

## Main destinations by bus (Data correct at December 2024)

| DESTINATION                                   | <b>BUS ROUTES</b>                                                                         | BUS STOP                                 | DESTINATION              |                       | <b>BUS ROUTES</b>                                                                                                                                                                                           | BUS STOP  | DESTINATION                                                                                               | <b>BUS ROUTES</b>                                                                       | BUS STOP   |  |
|-----------------------------------------------|-------------------------------------------------------------------------------------------|------------------------------------------|--------------------------|-----------------------|-------------------------------------------------------------------------------------------------------------------------------------------------------------------------------------------------------------|-----------|-----------------------------------------------------------------------------------------------------------|-----------------------------------------------------------------------------------------|------------|--|
| Ashton-under-Lyne                             | 350                                                                                       | В                                        | Hazelhurst               |                       | 350                                                                                                                                                                                                         | В         |                                                                                                           | 343                                                                                     | D          |  |
| (Interchange) 😂                               | 356                                                                                       | C                                        |                          |                       | 343                                                                                                                                                                                                         | D         | Stalybridge 😂                                                                                             | 356                                                                                     | С          |  |
| Austarianda                                   | 343                                                                                       | Α                                        | Hey Farm Estate          |                       | 350                                                                                                                                                                                                         | C         | Tameside General Hospit                                                                                   | tal 350                                                                                 | В          |  |
| Austerlands                                   | 350                                                                                       | С                                        | Heyrod                   |                       | 356                                                                                                                                                                                                         | C         |                                                                                                           | 350                                                                                     | C          |  |
| Brushes Estate<br>(Poplars Road)              | 343                                                                                       | D                                        | Hyde (Towr               | Centre)               | 343                                                                                                                                                                                                         | D         | Uppermill                                                                                                 | 356                                                                                     | В          |  |
| Buckton Vale                                  | 343                                                                                       | D                                        | Lees                     |                       | 343                                                                                                                                                                                                         | Α         | Waterhead                                                                                                 | 343                                                                                     | Α          |  |
| (Huddersfield Road)<br>Carrbrook Village      | 343                                                                                       | D                                        | Micklehurst              |                       | 343                                                                                                                                                                                                         | D         | waternead                                                                                                 | 350                                                                                     | С          |  |
| Calibiook village                             | 343                                                                                       | C                                        | IVIICKICIIUI S           |                       | 350                                                                                                                                                                                                         | C         | Waterton Lane Estate                                                                                      | 343+                                                                                    | A          |  |
| Carrcote                                      | 356                                                                                       | B                                        | Millbrook                | Millbrook             |                                                                                                                                                                                                             | D         |                                                                                                           |                                                                                         |            |  |
| Dacres                                        | 350                                                                                       | C                                        | Mossley (B<br>Lees Road) | Mossley (Brookbottom/ |                                                                                                                                                                                                             | A         |                                                                                                           |                                                                                         |            |  |
| Davies                                        | 350                                                                                       | C                                        |                          | rookbottom/           | 343                                                                                                                                                                                                         | A         |                                                                                                           |                                                                                         |            |  |
| Delph                                         | 350                                                                                       | B                                        | Stamford Street)         |                       | 350, 356                                                                                                                                                                                                    | В         | Notes                                                                                                     |                                                                                         |            |  |
| Denshaw                                       | 356                                                                                       | B                                        | Mossley (St              | Mossley (Staley Road) |                                                                                                                                                                                                             | D         | Bus route 343 operates a daytim                                                                           | e daily services, includi                                                               | ng Sundays |  |
| Diggle (Sunfield Lane)                        | 356                                                                                       | B                                        |                          |                       | 343                                                                                                                                                                                                         | А         | and public holidays.<br>Bus routes 350 and 356 operate daily, including evenings, Sunday                  |                                                                                         |            |  |
|                                               |                                                                                           |                                          | Oldham (Bu               | Oldham (Bus Station)  |                                                                                                                                                                                                             | C         | and public holidays.<br>For bus times please see bus stop timetables or contact Traveline                 |                                                                                         |            |  |
| Dobcross                                      | 356                                                                                       | B                                        |                          |                       | 356                                                                                                                                                                                                         | В         | <ul> <li>0871 200 22 33.</li> <li>Direct trains operate to this destination from this station.</li> </ul> |                                                                                         |            |  |
| Friezland (Church Road)                       | 356                                                                                       | B                                        | Quick (Mossley Road)     |                       | 356                                                                                                                                                                                                         | В         | + Alight bus at Lees Road for the Waterton Lane Estate.                                                   |                                                                                         |            |  |
| Grasscroft                                    | 356                                                                                       | B                                        |                          |                       | 343                                                                                                                                                                                                         | D         | Taxis info Mossley (Manchester)<br>Advance booking is essential, pl                                       |                                                                                         |            |  |
|                                               | 350                                                                                       | C                                        | Koaches (R               | oyal George)          | 350                                                                                                                                                                                                         | C         | local operators: (Inclusion of this number doesn't represent a endorsement of the taxi firm)              |                                                                                         |            |  |
| Greenfield 😂                                  | 356                                                                                       | B                                        | Scouthead                |                       | 350                                                                                                                                                                                                         | C         | Taxis number 1st Choice County<br>0161 330 2090; Tameside Taxis 01                                        |                                                                                         | adio Cabs  |  |
| Grotton (Station Road)                        | 343                                                                                       | A                                        | Springhead               |                       | 343                                                                                                                                                                                                         | Α         | Cycling info www.cycling.tfgm.c                                                                           |                                                                                         |            |  |
| Advance book<br>local operator<br>endorsement | nchester) station h<br>king is essential, p<br>rs: (Inclusion of thi<br>of the taxi firm) | lease consider us<br>s number doesn't    | ing the following        |                       | unty Cars<br>57 878 878                                                                                                                                                                                     |           | Swift Radio Cars<br>61 303 8137                                                                           | Tameside<br>0161 330 2                                                                  |            |  |
| ther information abo                          |                                                                                           |                                          |                          | Т:                    |                                                                                                                                                                                                             |           | Download on the                                                                                           | • Du •                                                                                  |            |  |
| al Cycle Info                                 |                                                                                           | al Cycle Info                            | BUS<br>See tin           | s Times               |                                                                                                                                                                                                             | NextBuses |                                                                                                           |                                                                                         | Plus       |  |
| neside.gov.uk                                 | Sustrans is the                                                                           | S.Org.UK<br>UK's leading sustainable tra | display                  | s at bus 🛛 🐧 🏌        | ine<br>ort info<br>www.traveline.info<br>0871 200 22 33<br>calls cost 12p per minute<br>plus your phone company's access charge                                                                             |           | y entering a postcode, street & town or a stop A disco                                                    | sbus.info<br>ount price 'bus pass' that you buy v<br>limited bus travel around your cho |            |  |
| tional Rail Enquiries                         |                                                                                           |                                          |                          |                       |                                                                                                                                                                                                             |           |                                                                                                           |                                                                                         |            |  |
| ine                                           | NRE App                                                                                   |                                          | Social Media             |                       | Alert Me                                                                                                                                                                                                    |           | Contact Centre                                                                                            | PlusBike                                                                                |            |  |
|                                               |                                                                                           |                                          |                          |                       | You can sign up to Alert Me messages on the National<br>Rail Enquiries website where you can receive train and<br>platform notifications directly to your smart phone.<br><b>nationalrail.co.uk/alertme</b> |           | 03457 48 49 50                                                                                            |                                                                                         |            |  |